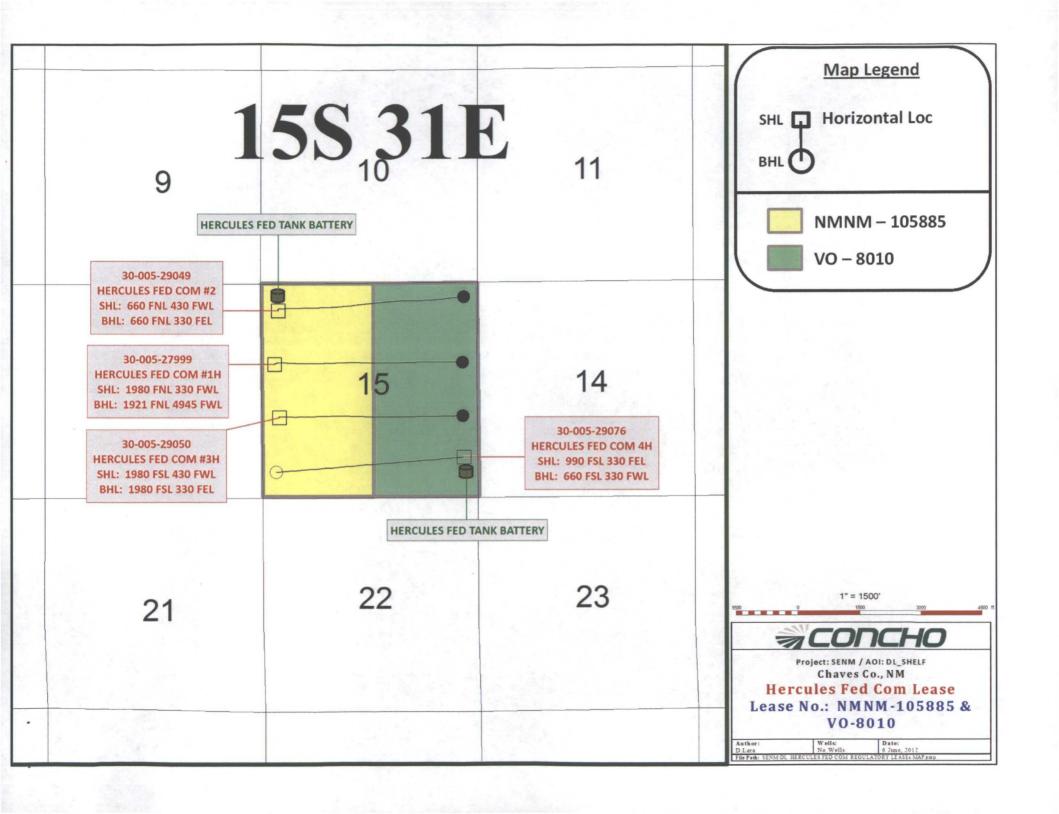

Dear Mr. Ezeanyim,

COG Operating LLC respectfully requests approval for Surface Commingle on the following wells:

Hercules Federal Com 4H
Chavez Coupty, AM
API# 30-005-27999
Communitization Agreement # Pending
Surface: 990 FSL & 330 FEL
Sec 15, T15S, R31E, Unit P

The Hercules Federal Com 4H will have a Communitization Agreement comprised of a 160.00-acre well spacing unit. It will involve 80 acres of Federal land in oil and gas lease NM-105885 and 80.00 acres of State land lease V0-8010.

I have attached proof of notice to all of our working interest owners, a diagram of our battery facility, and a map with lease boundaries showing all well and facility locations.

Please contact me at 432-221-0467 should you have any questions.