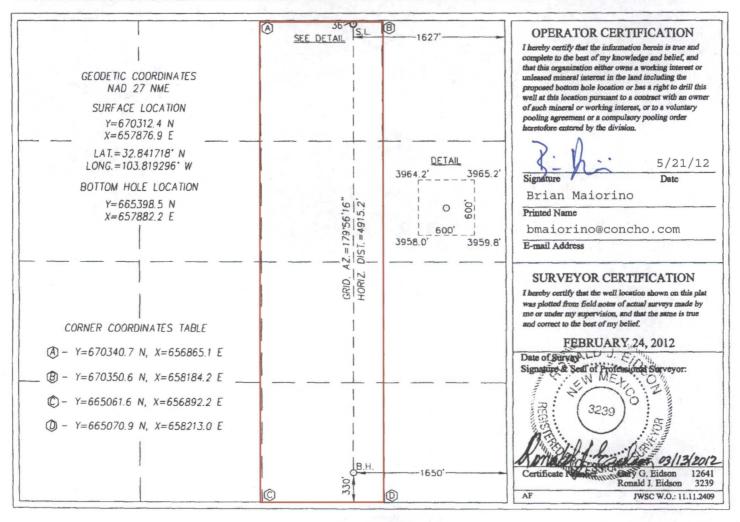

| Production to the Puckett Battery will consist of the following | y wells:                                               |
|-----------------------------------------------------------------|--------------------------------------------------------|
| Puckett 12 Fed Com #7H                                          | Puckett 13 Fed Com #6H                                 |
| Eddy County, NM                                                 | Eddy County, NM                                        |
| API # 30-015-39476                                              | API # Pending                                          |
| Surface: 15 FSL & 819 FEL, Sec 12, T17S, R31E, Unit P           | Surface: 36 FNL & 1627 FEL, Sec 13, T17S, R31E, Unit B |
| Puckett 12 Fed Com #8H                                          | Puckett 13 Fed Com #7H                                 |
| Eddy County, NM                                                 | Eddy County, NM                                        |
| API #: Pending                                                  | API #: 30-015-39178                                    |
| Surface: 190 FSL & 626 FEL Sec 12, T17S, R31E, Unit P           | Surface: 83 FNL & 970 FEL Sec 13, T17S, R31E, Unit A   |
| Puckett 13 Fed Com #5H                                          | Puckett 13 Fed Com #8H                                 |
| Eddy County, NM                                                 | Eddy County, NM                                        |
| API # 30-015-39657                                              | API #: 30-015-39658                                    |
| Surface: 140 FNL & 1907 FEL Sec 13, T17S, R31E, Unit B          | Surface: 232 FSL & 459 FEL Sec 12, T17S, R31E, Unit P  |