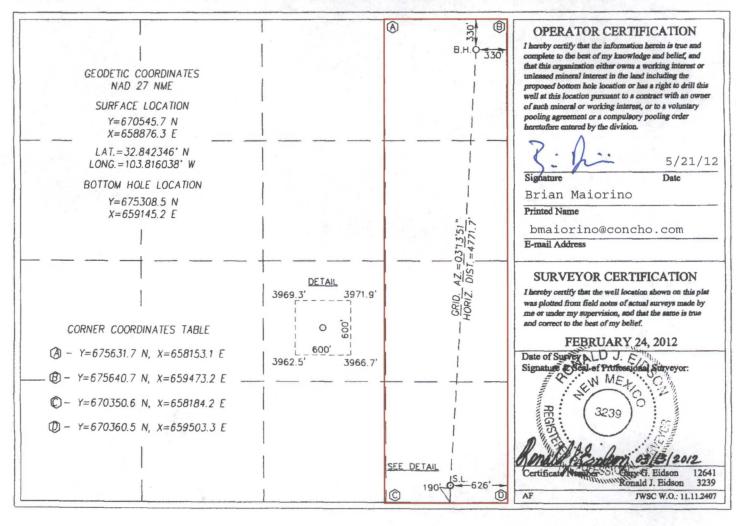

| Production to the Puckett Battery will consist of the following | y wells:                                               |
|-----------------------------------------------------------------|--------------------------------------------------------|
| Puckett 12 Fed Com #7H                                          | Puckett 13 Fed Com #6H                                 |
| Eddy County, NM                                                 | Eddy County, NM                                        |
| API # 30-015-39476                                              | API # Pending                                          |
| Surface: 15 FSL & 819 FEL, Sec 12, T17S, R31E, Unit P           | Surface: 36 FNL & 1627 FEL, Sec 13, T17S, R31E, Unit B |
| Puckett 12 Fed Com #8H                                          | Puckett 13 Fed Com #7H                                 |
| Eddy County, NM                                                 | Eddy County, NM                                        |
| API #: Pending                                                  | API #: 30-015-39178                                    |
| Surface: 190 FSL & 626 FEL Sec 12, T17S, R31E, Unit P           | Surface: 83 FNL & 970 FEL Sec 13, T17S, R31E, Unit A   |
| Puckett 13 Fed Com #5H                                          | Puckett 13 Fed Com #8H                                 |
| Eddy County, NM                                                 | Eddy County, NM                                        |
| API # 30-015-39657                                              | API #: 30-015-39658                                    |
| Surface: 140 FNL & 1907 FEL Sec 13, T17S, R31E, Unit B          | Surface: 232 FSL & 459 FEL Sec 12, T17S, R31E, Unit P  |