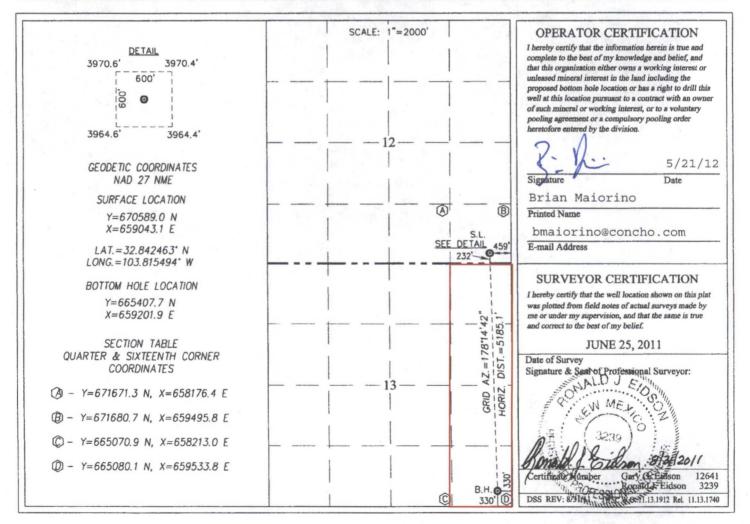

| Production to the Puckett Battery will consist of the following | y wells:                                               |
|-----------------------------------------------------------------|--------------------------------------------------------|
| Puckett 12 Fed Com #7H                                          | Puckett 13 Fed Com #6H                                 |
| Eddy County, NM                                                 | Eddy County, NM                                        |
| API # 30-015-39476                                              | API # Pending                                          |
| Surface: 15 FSL & 819 FEL, Sec 12, T17S, R31E, Unit P           | Surface: 36 FNL & 1627 FEL, Sec 13, T17S, R31E, Unit B |
| Puckett 12 Fed Com #8H                                          | Puckett 13 Fed Com #7H                                 |
| Eddy County, NM                                                 | Eddy County, NM                                        |
| API #: Pending                                                  | API #: 30-015-39178                                    |
| Surface: 190 FSL & 626 FEL Sec 12, T17S, R31E, Unit P           | Surface: 83 FNL & 970 FEL Sec 13, T17S, R31E, Unit A   |
| Puckett 13 Fed Com #5H                                          | Puckett 13 Fed Com #8H                                 |
| Eddy County, NM                                                 | Eddy County, NM                                        |
| API # 30-015-39657                                              | API #: 30-015-39658                                    |
| Surface: 140 FNL & 1907 FEL Sec 13, T17S, R31E, Unit B          | Surface: 232 FSL & 459 FEL Sec 12, T17S, R31E, Unit P  |