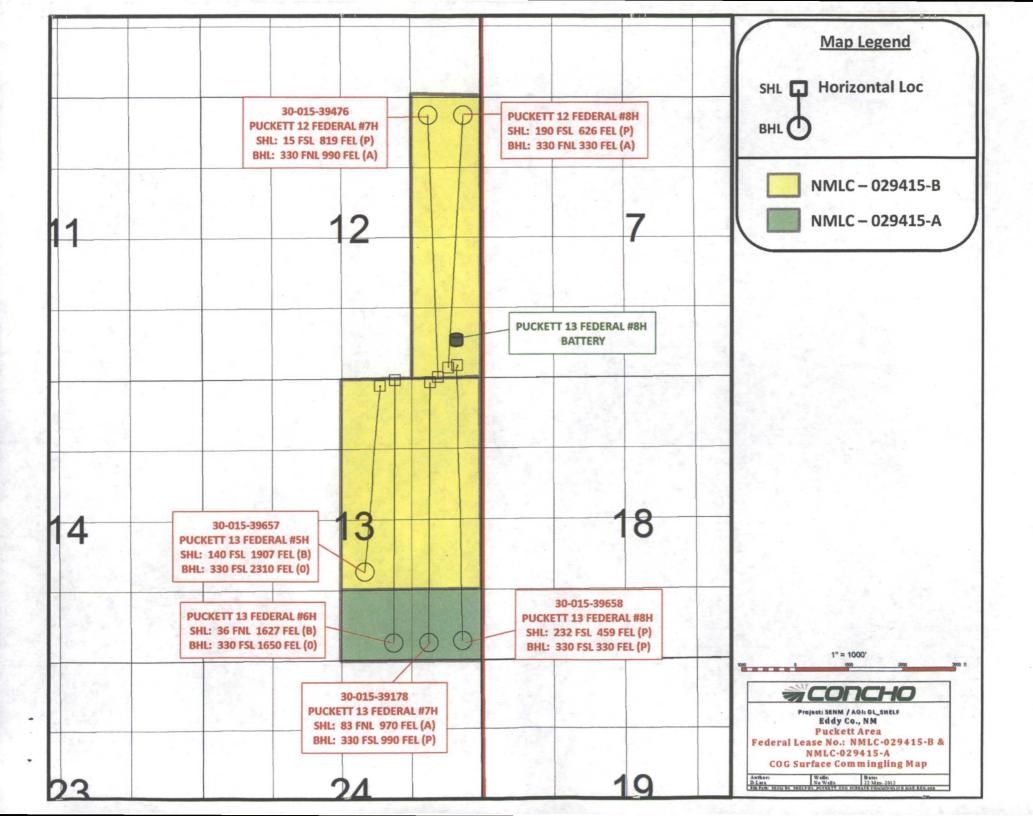

| Production to the Puckett Battery will consist of the following | y wells:                                               |
|-----------------------------------------------------------------|--------------------------------------------------------|
| Puckett 12 Fed Com #7H                                          | Puckett 13 Fed Com #6H                                 |
| Eddy County, NM                                                 | Eddy County, NM                                        |
| API # 30-015-39476                                              | API # Pending                                          |
| Surface: 15 FSL & 819 FEL, Sec 12, T17S, R31E, Unit P           | Surface: 36 FNL & 1627 FEL, Sec 13, T17S, R31E, Unit B |
| Puckett 12 Fed Com #8H                                          | Puckett 13 Fed Com #7H                                 |
| Eddy County, NM                                                 | Eddy County, NM                                        |
| API #: Pending                                                  | API #: 30-015-39178                                    |
| Surface: 190 FSL & 626 FEL Sec 12, T17S, R31E, Unit P           | Surface: 83 FNL & 970 FEL Sec 13, T17S, R31E, Unit A   |
| Puckett 13 Fed Com #5H                                          | Puckett 13 Fed Com #8H                                 |
| Eddy County, NM                                                 | Eddy County, NM                                        |
| API # 30-015-39657                                              | API #: 30-015-39658                                    |
| Surface: 140 FNL & 1907 FEL Sec 13, T17S, R31E, Unit B          | Surface: 232 FSL & 459 FEL Sec 12, T17S, R31E, Unit P  |

Consolidating production from two leases to one battery will extend the economic life for these wells and lessen surface disturbance. Commingling will not reduce the value of production.

The Puckett Battery has diverse ownership for all wells going into that facility. These wells will be producing from the Fren; Glorieta-Yeso. I have attached a diagram of the battery facility, and a map showing all well and facility locations, admin checklist, and notice to all interest owners.