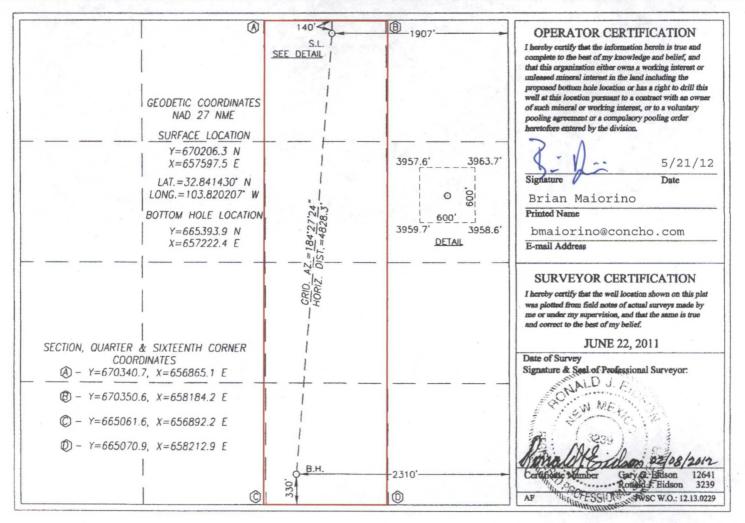

| Production to the Puckett Battery will consist of the following | y wells:                                               |
|-----------------------------------------------------------------|--------------------------------------------------------|
| Puckett 12 Fed Com #7H                                          | Puckett 13 Fed Com #6H                                 |
| Eddy County, NM                                                 | Eddy County, NM                                        |
| API # 30-015-39476                                              | API # Pending                                          |
| Surface: 15 FSL & 819 FEL, Sec 12, T17S, R31E, Unit P           | Surface: 36 FNL & 1627 FEL, Sec 13, T17S, R31E, Unit B |
| Puckett 12 Fed Com #8H                                          | Puckett 13 Fed Com #7H                                 |
| Eddy County, NM                                                 | Eddy County, NM                                        |
| API #: Pending                                                  | API #: 30-015-39178                                    |
| Surface: 190 FSL & 626 FEL Sec 12, T17S, R31E, Unit P           | Surface: 83 FNL & 970 FEL Sec 13, T17S, R31E, Unit A   |
| Puckett 13 Fed Com #5H                                          | Puckett 13 Fed Com #8H                                 |
| Eddy County, NM                                                 | Eddy County, NM                                        |
| API # 30-015-39657                                              | API #: 30-015-39658                                    |
| Surface: 140 FNL & 1907 FEL Sec 13, T17S, R31E, Unit B          | Surface: 232 FSL & 459 FEL Sec 12, T17S, R31E, Unit P  |