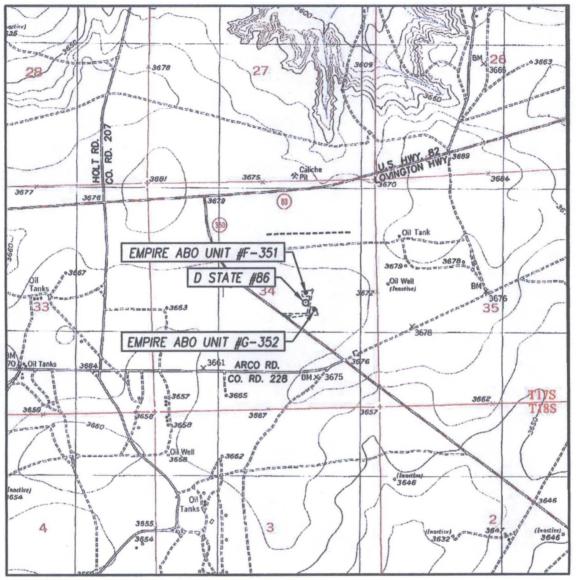

The attached vicinity map shows that the proposed unorthodox well location is necessary in order to avoid an existing well pad.

The two affected offset tracts are the SW/4 NE/4 of Section 34, which is operated by Occidental Permian Ltd. in the Artesia-Glorieta-Yeso Pool, and the SE/4 NE/4 of Section 34, which is operated by COG Operating, LLC in the Artesia Glorieta-Yeso Pool.

# LOCATION VERIFICATION MAP

SCALE: 1" = 2000'

CONTOUR INTERVAL: RED LAKE, N.M. - 10'

| SEC. 34 11     | NP. 17-5 RGE. 28-E    |
|----------------|-----------------------|
| SURVEY         | N.M.P.M.              |
|                | DY STATE NEW MEXICO   |
| DESCRIPTION    | 2415' FSL & 1650' FEL |
|                | 3664'                 |
|                | APACHE CORPORATION    |
|                | D STATE               |
|                | OGRAPHIC MAP          |
| THE LANG IN.IN |                       |