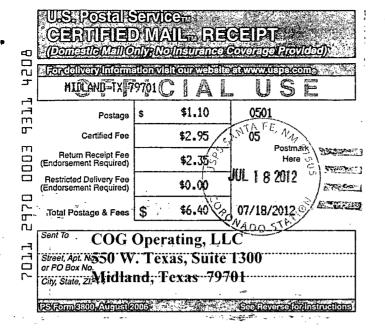

Notice of this application is being provided by certified mail to Occidental Permian Ltd. and COG Operating, LLC.

Attached is a Form C-102 showing the proposed well, spacing unit, other proposed wells in the spacing unit and the affected offset acreage. Also attached is a vicinity map, and an offset operator notice letter.

## <u>CERTIFIED MAIL</u> RETURN RECEIPT REQUESTED

TO: Occidental Permian Ltd.

COG Operating, LLC

P.O. Box 4294

550 W. Texas, Suite 1300

Houston, Texas 77210

Midland, Texas 79701

Re: