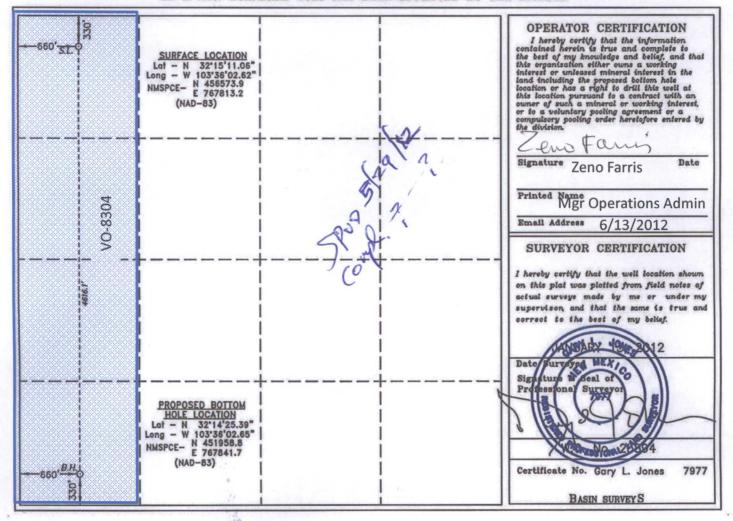

NO ALLOWABLE WILL BE ASSIGNED TO THIS COMPLETION UNTIL ALL INTERESTS HAVE BEEN CONSOLIDATED OR A NON-STANDARD UNIT HAS BEEN APPROVED BY THE DIVISION

Tres Equis State 2H 6-24S-33E 330 FNL & 1980 FWL Triple X; Bone Spring, West E/2W2 159.94 acres Lea County, NM Tres Equis 5 State 1
5-24S-33E
2310 FNL & 1980 FEL
Triple X; Bone Spring, West
W/2W/2 159.82 acres
Lea County, NM

RE: Tres Equis State 2H & Tres Equis 5 State 1 Surface Commingling Application Notifications

| Energen Resources<br>3300 North A Street<br>Bldg.4 Suite 100<br>Midland, TX 79705 | Cimarex Energy Co.<br>600 N Marienfeld St Ste 600<br>Midland, TX 79701 |  |
|-----------------------------------------------------------------------------------|------------------------------------------------------------------------|--|
| QRE Operating LLC.<br>1401 McKinney St.<br>Suite 2400<br>Houston, TX 77010        |                                                                        |  |
| New Mexico State Land Office<br>310 Old Santa Fe Trail<br>Santa Fe, NM 87504      |                                                                        |  |