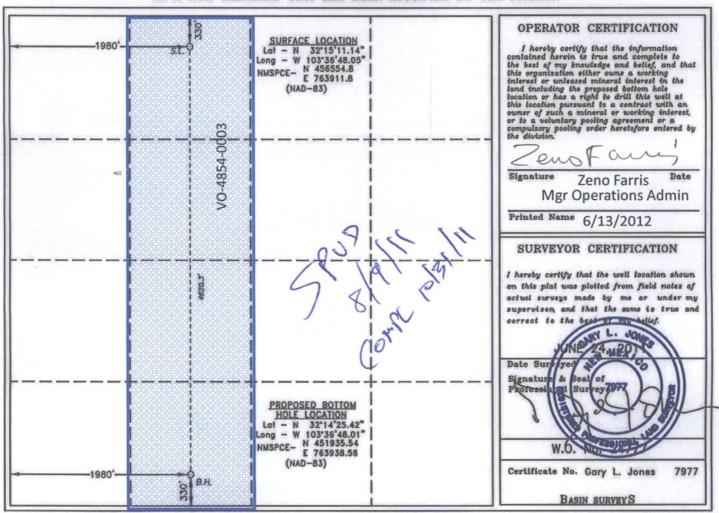

## OIL CONSERVATION DIVISION

WELL LOCATION AND ACREAGE DEDICATION PLAT

1220 South St. Francis Dr. Santa Fe, New Mexico 87505

Banta Pe, New Mexico 07000

☐ AMENDED REPORT

| API Number 30-025-40532  Property Code 39181  OGRID No. 215099 |           | 9                | Pool Code<br>6674                                       |         | Triple X; Bone Spring, West |                        |                         |                        |            |
|----------------------------------------------------------------|-----------|------------------|---------------------------------------------------------|---------|-----------------------------|------------------------|-------------------------|------------------------|------------|
|                                                                |           |                  | TRES EQUIS "5" STATE  Operator Name  CIMAREX ENERGY CO. |         |                             |                        |                         |                        | umber      |
|                                                                |           |                  |                                                         |         |                             |                        |                         |                        | tion<br>7' |
|                                                                |           |                  |                                                         |         | Surface Loc                 | ation                  |                         |                        |            |
| UL or lot No.                                                  | Section 5 | Township<br>24 S |                                                         | Lot Idn | Feet from the               | North/South line       | Feet from the           | East/West line<br>WEST | County     |
|                                                                |           | 1-1-0            | Bottom                                                  | Hole Lo |                             | erent From Sur         | The control of the same | 11201                  | LOT        |
| UL or lot No.                                                  | Section 5 | Township<br>24 S | Range<br>33 E                                           | Lot Idn | Feet from the               | North/South line SOUTH | Feet from the           | East/West line WEST    | County     |
| Dedicated Acre<br>159.82                                       | s Joint   | or Infill        | Consolidation                                           | Code Or | der No.                     |                        |                         |                        |            |

NO ALLOWABLE WILL BE ASSIGNED TO THIS COMPLETION UNTIL ALL INTERESTS HAVE BEEN CONSOLIDATED OR A NON-STANDARD UNIT HAS BEEN APPROVED BY THE DIVISION

Tres Equis State 2H 6-24S-33E 330 FNL & 1980 FWL Triple X; Bone Spring, West E/2W2 159.94 acres Lea County, NM Tres Equis 5 State 1
5-24S-33E
2310 FNL & 1980 FEL
Triple X; Bone Spring, West
W/2W/2 159.82 acres
Lea County, NM