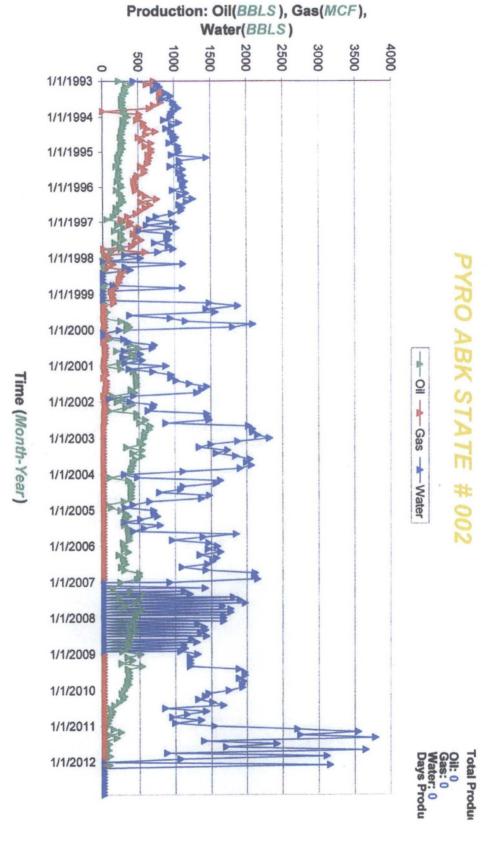

Oil & Gas Production Logarithmic Curve of Well:

Attachments and/or Supporting Data
Application for Downhole Commingling
Enervest Operating, L.L.C. ("Enervest")
Pyro ABK State No. 2 (API No. 30-025-29564)
Unit C, Section 33, Township 13 South, Range 33 East, NMPM,
Lea County, New Mexico

### **Production Data & Proposed Allocation**

The Pyro ABK State No. 2 is currently completed in the Lazy J Upper-Penn Pool through the perforated interval from 9,718 feet to 10,030 feet. The well is currently producing at a rate of approximately 3.95 barrels of oil per day, 0 MCF of gas per day, and 158 barrels of water per day.

Enervest proposes to perforate additional pay in the Lazy J Upper-Penn Pool from 9,732 feet to 10,004 feet. Enervest also proposes to complete the well in the South Baum-Wolfcamp Pool through perforations from 8,998 feet to 9,120 feet.

After perforating the South Baum-Wolfcamp Pool, Enervest will swab test the Wolfcamp interval for several days prior to removing the bridge plug separating the Wolfcamp and Pennsylvanian intervals. This should provide an accurate estimate of Wolfcamp production. Pennsylvanian production subsequent to downhole commingling will be determined by subtracting Wolfcamp test production from the well's total production.