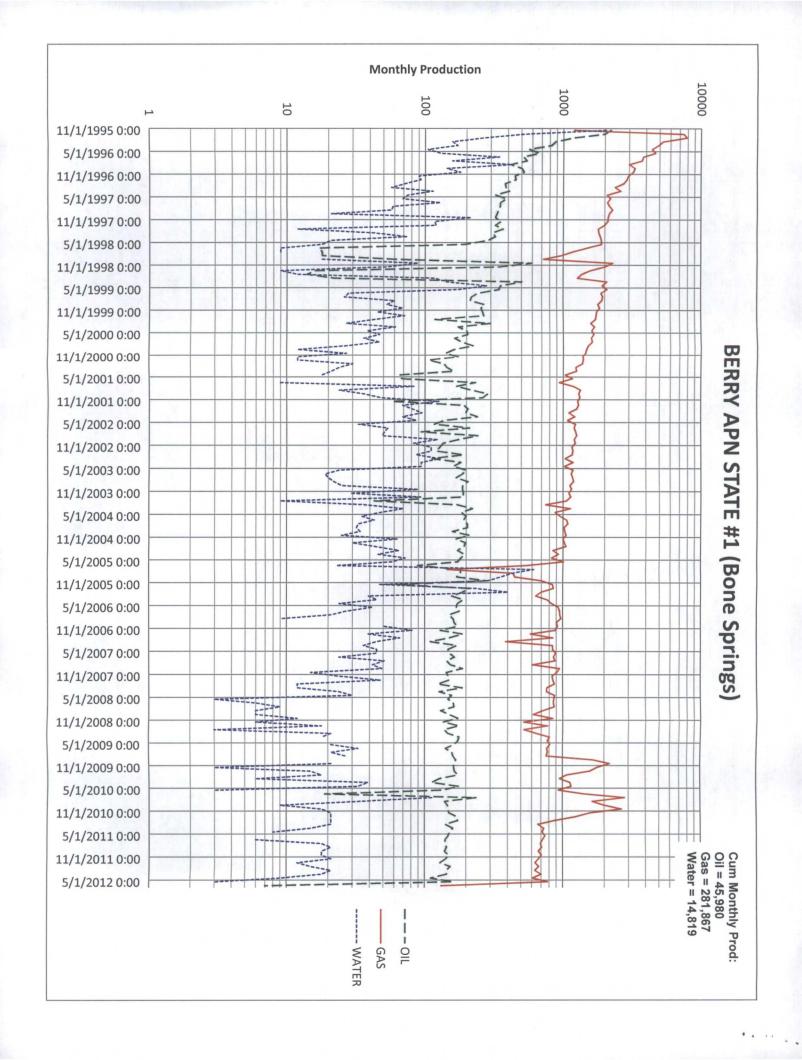

#### Attachment

C-102 for both zones are attached.

The Bone Springs production curve is attached.

The Delaware production is attached. This is a new zone and the production curve is very limited with only a short production time interval. However, the well is now pumped off, and the production has remained fairly stable since that happened. It is believed that this may be the rate it will continue to produce.