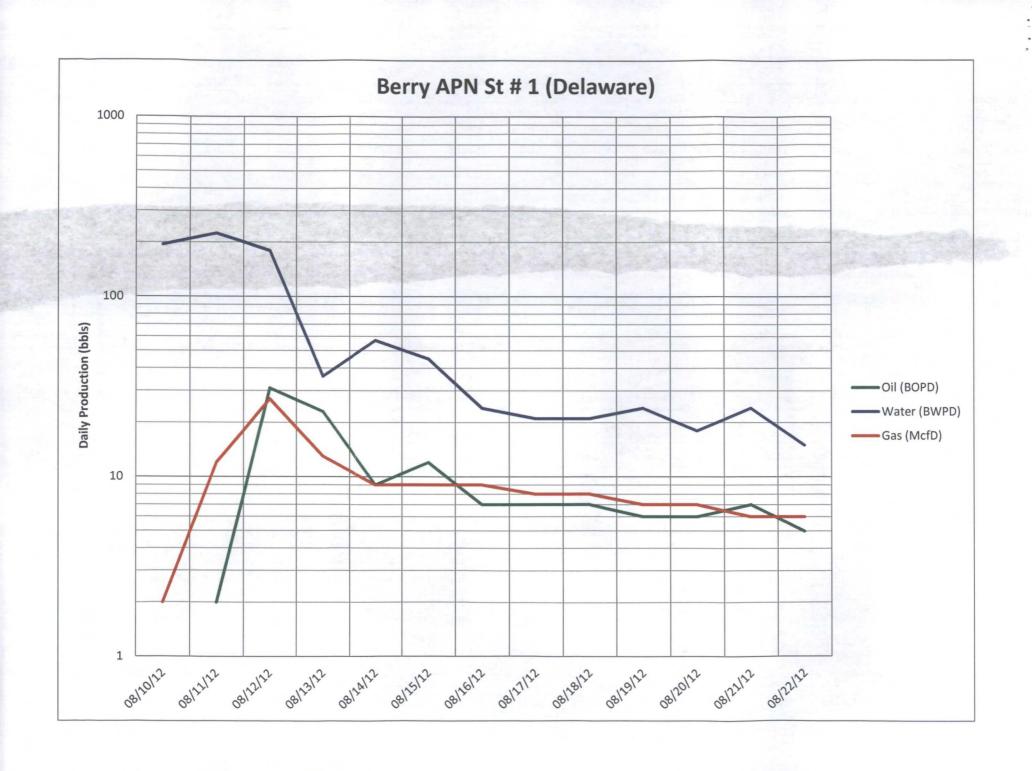

#### Attachment

C-102 for both zones are attached.

The Bone Springs production curve is attached.

The Delaware production is attached. This is a new zone and the production curve is very limited with only a short production time interval. However, the well is now pumped off, and the production has remained fairly stable since that happened. It is believed that this may be the rate it will continue to produce.