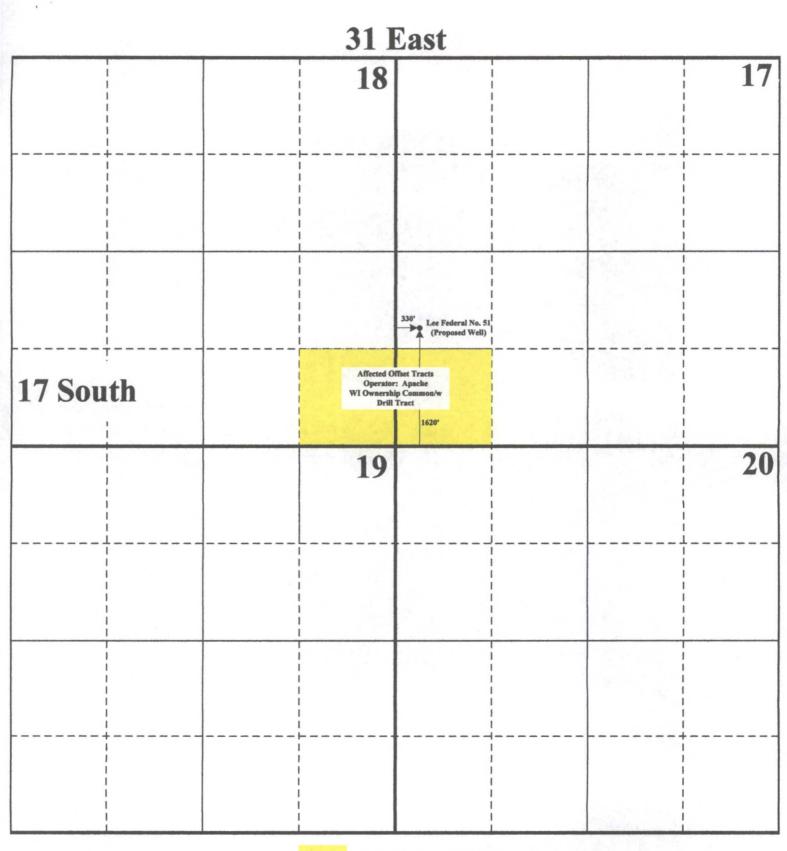

The attached vicinity map shows that the proposed unorthodox well location is necessary in order to avoid an existing pipeline.

The affected offset tracts are the SW/4 SW/4 of Section 17, Township 17 South, Range 31 East, and the SE/4 SE/4 of Section 18, Township 17 South, Range 31 East, NMPM (see attached plat). These affected offset tracts are operated by Apache in the Cedar Lake Glorieta-Yeso Pool (See existing Lee Federal Wells No. 32 and 34 and Apache Corporation Unorthodox Location Application Lee Federal No. 51 Page 2

proposed Lee Federal Wells No. 43 and 62 in the SW/4 SW/4 of Section 17, and existing Tony Federal Wells No. 14 and 18 in the SE/4 SE/4 of Section 18). The working interest ownership between the drill tract and the affected offset tracts is common. Consequently, notice of this application is not required to any party.