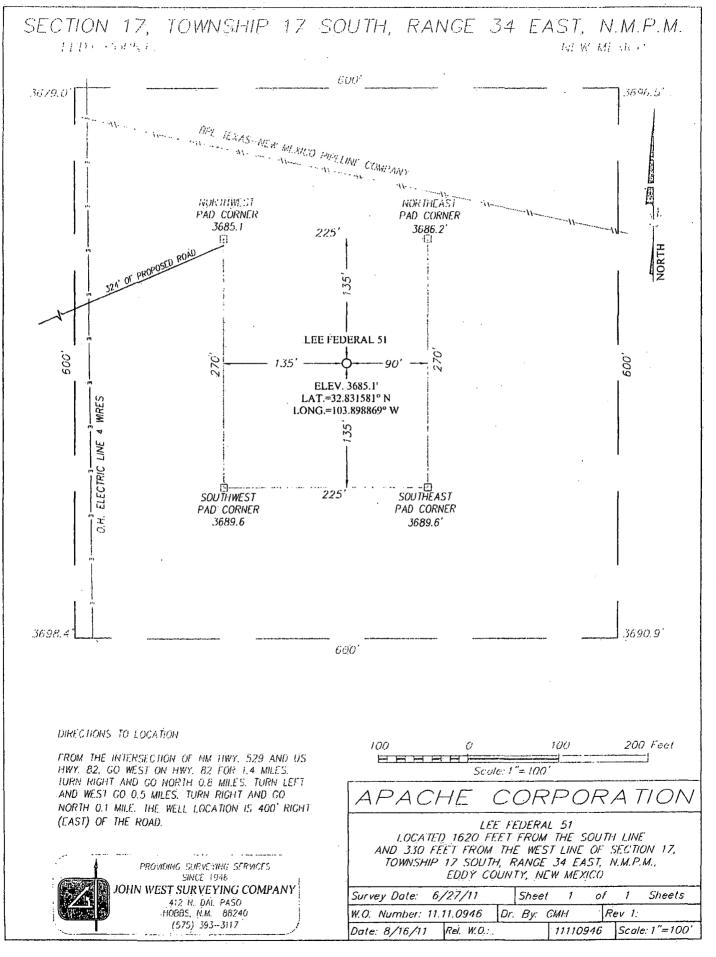

Attached is a Form C-102 showing the proposed well, spacing unit and other existing wells in the spacing unit, a map showing the affected offset acreage, and a vicinity map.

In summary, approval of the application will provide Apache Corporation the opportunity to recover additional oil and gas reserves from the Cedar Lake Glorieta-Yeso Pool underlying the NW/4 SW/4 of Section 17 that may otherwise not be recovered by the existing wells, thereby preventing waste, and will not violate correlative rights.