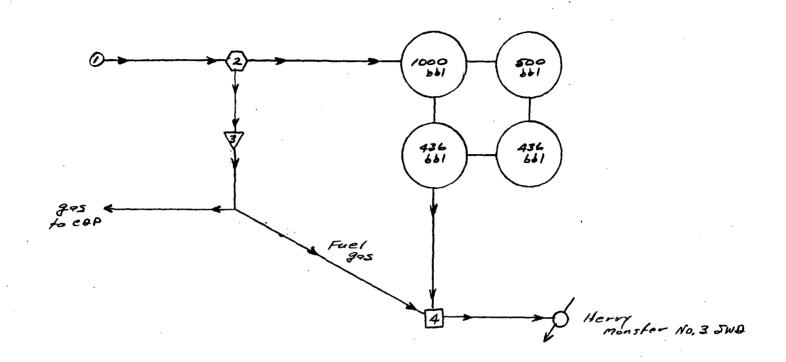

Attachment No. 7 presents a description of the gathering system equipment and any fuel requirements along with a facility diagram for each of the six water disposal wells plus a water transfer facility. The water disposal wells along with the water transfer facility are important to the operation of a gas gathering system in that each facility receives fuel gas from the gathering system and also delivers gas recovered at the facility to the gathering system for sale at the CDP. The gas delivered to the gathering system comes from the water production that is delivered to the facility by pipeline primarily from wells completed in the Pictured Cliffs and Fruitland Coal. Typically these wells produce high volumes of water and in order to economically produce these wells, the water (and some gas) is produced up the tubing using a rod pump artificial lift and the gas is primarily produced up the casing-tubing annulus and is then metered and delivered to the gathering system in a line separate from the water. The fluid stream from the tubing is delivered to the water disposal and/or transfer facility by pipeline. At the facility the water and any associated gas are separated using a conventional 2 phase separator and the gas from the separator is measured with a conventional meter similar to that being used to measure gas production from each well. The volumes metered from the separator are used to allocate CDP gas volumes back to the separator using the same allocation procedure used for allocating gas on all other wells. The gas volumes allocated to the separator are then allocated to each well delivering water to the separator based upon the percentage of the total water delivered by each well. The fuel gas used by each facility is determined monthly either by using equipment specifications and run time on facilities with small volumes being needed (such as the Mesa No. 4, and Chaco facilities) and on facilities needing larger volumes of fuel such as the Sanchez O'Brien SWD facility the volume of gas being used for fuel is metered and sampled for BTU content. The gas meter is maintained by Dugan Production and the charts are integrated monthly by a commercial integration service. The volumes of gas used for fuel (mcf & mmbtu) are then sold to Dugan Production at the average gas price received, during the month of use, at the two CDP's. The gas volumes (mcf & mmbtu) and revenues are then added to the total gas volumes (mcf & mmbtu) and revenues for CDP No. 1 and CDP No. 2 for allocation to all wells on the gathering system. Each of the water disposal facilities and the water transfer facility are operated separately from the GTGS with Dugan Production purchasing all fuel used at each facility and including the gas volumes, mmbtu's and revenues for the fuel gas in the volumes allocated to individual wells on the gathering system so that there is no loss of volume or revenue to any interest owner. It should be noted that of the water disposal facilities listed, only three (the Chaco Water Transfer Station, Mesa No. 4 SWD, and the Sanchez O'Brien No. 1 SWD) operate on the GTGS (i.e., fuel gas comes from the GTGS and separator gas received at the facility is returned to the GTGS). Four of the facilities listed (the Frazzle No 1 SWD, Herry Monster No. 3 SWD, Mary Lou No. 1 SWD, and St. Moritz No. 2 SWD) operate on Dugan's Sesamee Street Gathering System and are included on Attachment No. 7 as each SWD well can be used for the disposal of water produced from GTGS wells.