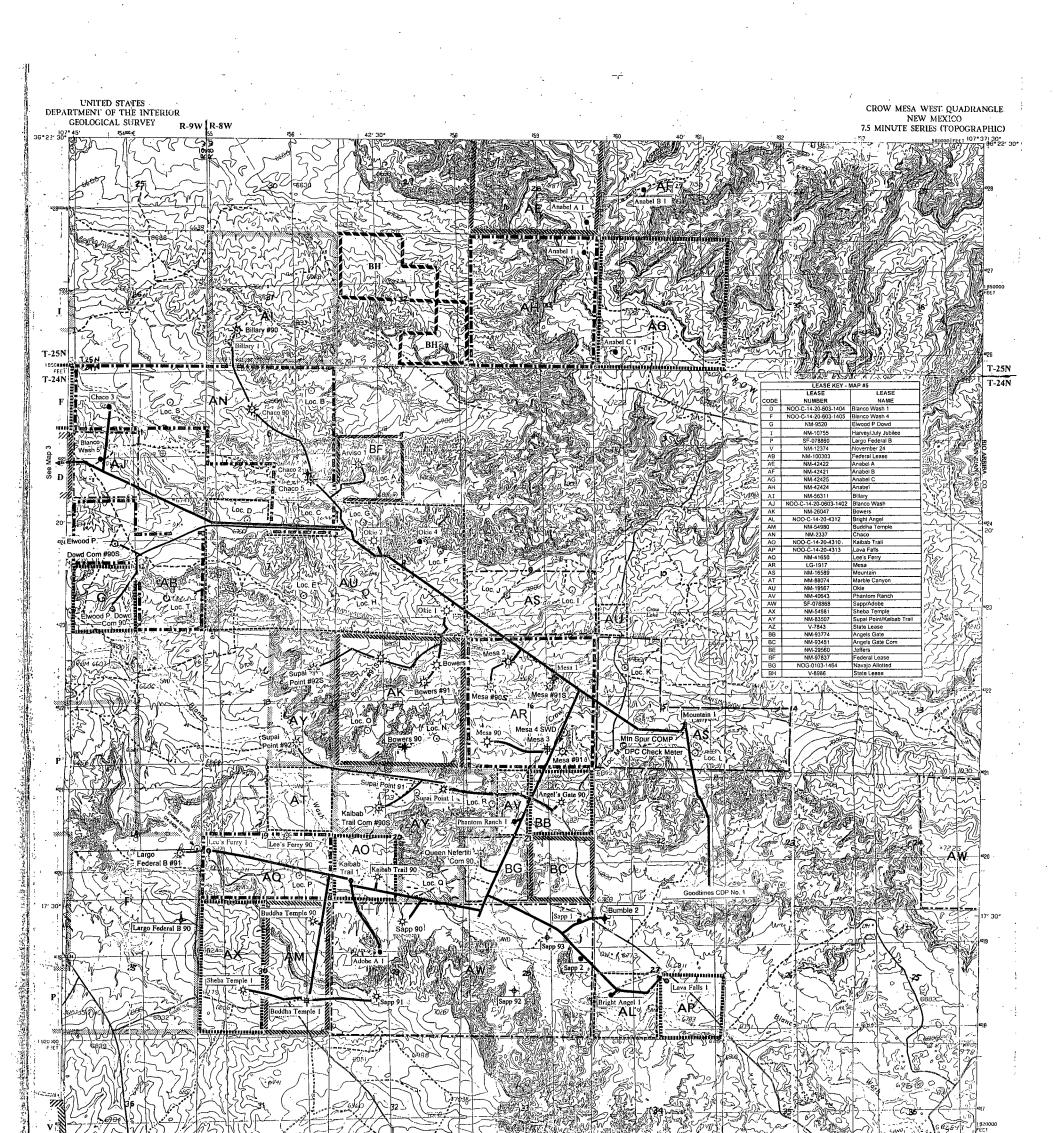

The GTGS was initially authorized in January of 1984 and this application will be the 17<sup>th</sup> expansion. NMOCD Form 107-B is attached in support of this application to add two wells. Attachment No. 2 consists of five USGS Topo maps (Map No. 1 = Huerfano Trading Post SW, Map No. 2 = Pueblo Bonito NW, Map No. 3 = Blanco Trading Post, Map No. 4 = Kimbeto, and Map No. 5 = Crow Mesa West) and presents a map of the GTGS. The two wells being added are presented on Maps No. 1 & 3 with Maps No. 2, 4 & 5 being unchanged from our 4/11/12 application. Also presented on Attachment No. 2 (Maps No. 1, 2 & 3) is Dugan Production's Sesamee Street Gathering System (SSGS) which is presented for information purposes only. The SSGS is primarily for Dugan Production's current development program in the Basin Fruitland Coal which requires a gathering system for CBM gas plus the associated water production typical to the Fruitland Coal. We are currently preparing an application to expand the SSGS which will be submitted in a separate application. For convenience, the maps in Attachment No. 2 are reduced to 50% of the full scale which results in a map scale of approximately 1"=4000'. A full scale (1"-2000') copy of each map is included for your use should you prefer the full scale. In addition, leasehold interest is also presented which includes 81 federal leases. 16 state leases plus 23 Navajo Allotted leases. All leases presented are held by Dugan Production with the exception of one federal lease (NM-8005) which is held by QEP Energy Company (Questar E&P). Of the 245 wells currently authorized for the system, Dugan Production is the operator of all wells except the four Federal D lease wells operated by QEP Energy and the four Encana Oil & Gas (USA) Inc. wells. Information for each well and the associated leases is presented on Attachment No. 3.