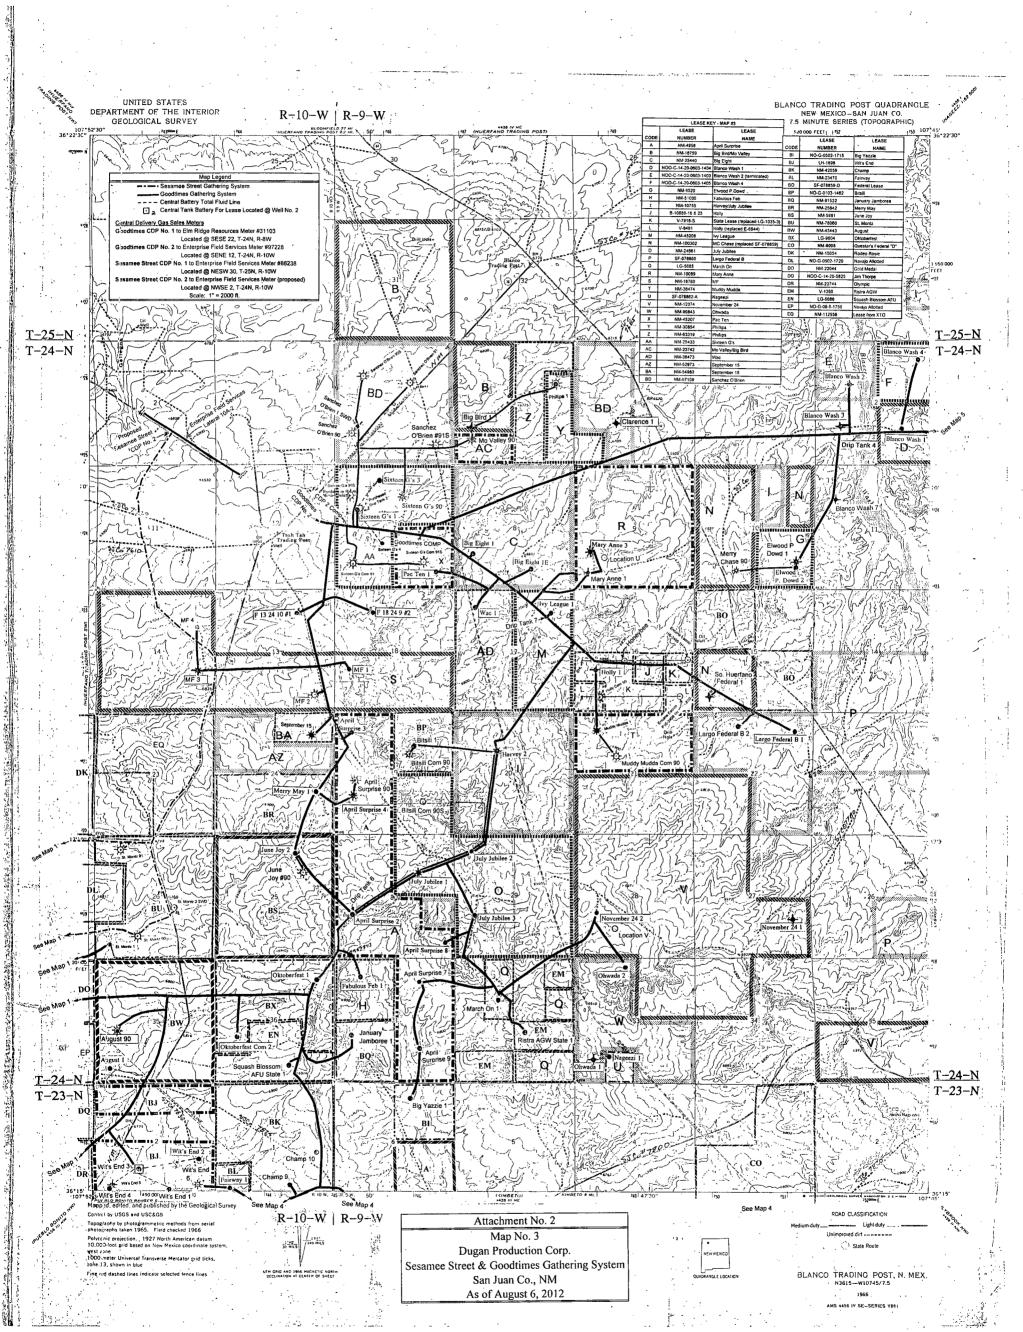

The GTGS was initially authorized in January of 1984 and this application will be the 17<sup>th</sup> expansion. NMOCD Form 107-B is attached in support of this application to add two wells. Attachment No. 2 consists of five USGS Topo maps (Map No. 1 = Huerfano Trading Post SW, Map No. 2 = Pueblo Bonito NW, Map No. 3 = Blanco Trading Post, Map No. 4 = Kimbeto, and Map No. 5 = Crow Mesa West) and presents a map of the GTGS. The two wells being added are presented on Maps No. 1 & 3 with Maps No. 2, 4 & 5 being unchanged from our 4/11/12 application. Also presented on Attachment No. 2 (Maps No. 1, 2 & 3) is Dugan Production's Sesamee Street Gathering System (SSGS) which is presented for information purposes only. The SSGS is primarily for Dugan Production's current development program in the Basin Fruitland Coal which requires a gathering system for CBM gas plus the associated water production typical to the Fruitland Coal. We are currently preparing an application to expand the SSGS which will be submitted in a separate application. For convenience, the maps in Attachment No. 2 are reduced to 50% of the full scale which results in a map scale of approximately 1"=4000'. A full scale (1"-2000') copy of each map is included for your use should you prefer the full scale. In addition, leasehold interest is also presented which includes 81 federal leases. 16 state leases plus 23 Navajo Allotted leases. All leases presented are held by Dugan Production with the exception of one federal lease (NM-8005) which is held by QEP Energy Company (Questar E&P). Of the 245 wells currently authorized for the system, Dugan Production is the operator of all wells except the four Federal D lease wells operated by QEP Energy and the four Encana Oil & Gas (USA) Inc. wells. Information for each well and the associated leases is presented on Attachment No. 3.