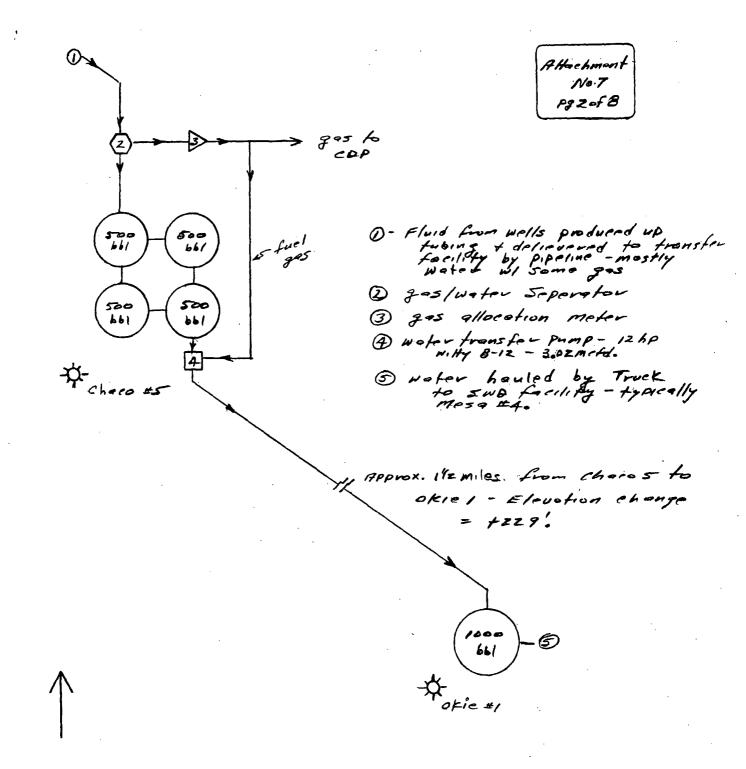

Attachment No. 7 presents a description of the gathering system equipment and any fuel requirements along with a facility diagram for each of the six water disposal wells plus a water transfer facility. The water disposal wells along with the water transfer facility are important to the operation of a gas gathering system in that each facility receives fuel gas from the gathering system and also delivers gas recovered at the facility to the gathering system for sale at the CDP. The gas delivered to the gathering system comes from the water production that is delivered to the facility by pipeline primarily from wells completed in the Pictured Cliffs and Fruitland Coal. Typically these wells produce high volumes of water and in order to economically produce these wells, the water (and some gas) is produced up the tubing using a rod pump artificial lift and the gas is primarily produced up the casing-tubing annulus and is then metered and delivered to the gathering system in a line separate from the water. The fluid stream from the tubing is delivered to the water disposal and/or transfer facility by pipeline. At the facility the water and any associated gas are separated using a conventional 2 phase separator and the gas from the separator is measured with a conventional meter similar to that being used to measure gas production from each well. The volumes metered from the separator are used to allocate CDP gas volumes back to the separator using the same allocation procedure used for allocating gas on all other wells. The gas volumes allocated to the separator are then allocated to each well delivering water to the separator based upon the percentage of the total water delivered by each well. The fuel gas used by each facility is determined monthly either by using equipment specifications and run time on facilities with small volumes being needed (such as the Mesa No. 4, and Chaco facilities) and on facilities needing larger volumes of fuel such as the Sanchez O'Brien SWD facility the volume of gas being used for fuel is metered and sampled for BTU content. The gas meter is maintained by Dugan Production and the charts are integrated monthly by a commercial integration service. The volumes of gas used for fuel (mcf & mmbtu) are then sold to Dugan Production at the average gas price received, during the month of use, at the two CDP's. The gas volumes (mcf & mmbtu) and revenues are then added to the total gas volumes (mcf & mmbtu) and revenues for CDP No. 1 and CDP No. 2 for allocation to all wells on the gathering system. Each of the water disposal facilities and the water transfer facility are operated separately from the GTGS with Dugan Production purchasing all fuel used at each facility and including the gas volumes, mmbtu's and revenues for the fuel gas in the volumes allocated to individual wells on the gathering system so that there is no loss of volume or revenue to any interest owner. It should be noted that of the water disposal facilities listed, only three (the Chaco Water Transfer Station, Mesa No. 4 SWD, and the Sanchez O'Brien No. 1 SWD) operate on the GTGS (i.e., fuel gas comes from the GTGS and separator gas received at the facility is returned to the GTGS). Four of the facilities listed (the Frazzle No 1 SWD, Herry Monster No. 3 SWD, Mary Lou No. 1 SWD, and St. Moritz No. 2 SWD) operate on Dugan's Sesamee Street Gathering System and are included on Attachment No. 7 as each SWD well can be used for the disposal of water produced from GTGS wells.