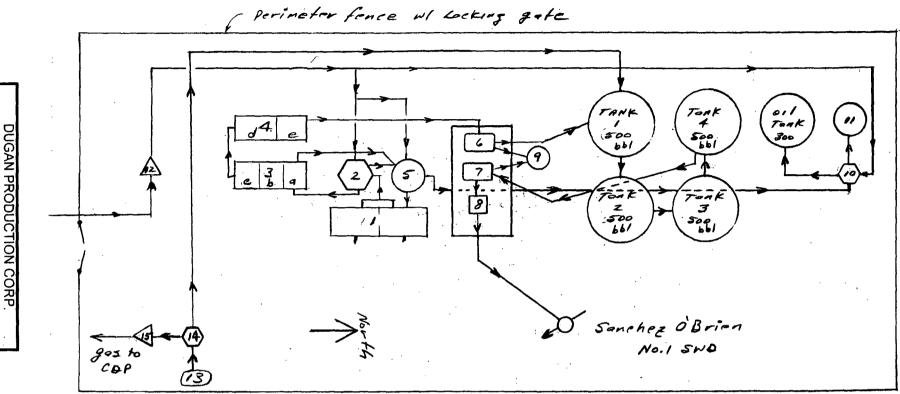

Attachment No. 7 presents a description of the gathering system equipment and any fuel requirements along with a facility diagram for each of the six water disposal wells plus a water transfer facility. The water disposal wells along with the water transfer facility are important to the operation of a gas gathering system in that each facility receives fuel gas from the gathering system and also delivers gas recovered at the facility to the gathering system for sale at the CDP. The gas delivered to the gathering system comes from the water production that is delivered to the facility by pipeline primarily from wells completed in the Pictured Cliffs and Fruitland Coal. Typically these wells produce high volumes of water and in order to economically produce these wells, the water (and some gas) is produced up the tubing using a rod pump artificial lift and the gas is primarily produced up the casing-tubing annulus and is then metered and delivered to the gathering system in a line separate from the water. The fluid stream from the tubing is delivered to the water disposal and/or transfer facility by pipeline. At the facility the water and any associated gas are separated using a conventional 2 phase separator and the gas from the separator is measured with a conventional meter similar to that being used to measure gas production from each well. The volumes metered from the separator are used to allocate CDP gas volumes back to the separator using the same allocation procedure used for allocating gas on all other wells. The gas volumes allocated to the separator are then allocated to each well delivering water to the separator based upon the percentage of the total water delivered by each well. The fuel gas used by each facility is determined monthly either by using equipment specifications and run time on facilities with small volumes being needed (such as the Mesa No. 4, and Chaco facilities) and on facilities needing larger volumes of fuel such as the Sanchez O'Brien SWD facility the volume of gas being used for fuel is metered and sampled for BTU content. The gas meter is maintained by Dugan Production and the charts are integrated monthly by a commercial integration service. The volumes of gas used for fuel (mcf & mmbtu) are then sold to Dugan Production at the average gas price received, during the month of use, at the two CDP's. The gas volumes (mcf & mmbtu) and revenues are then added to the total gas volumes (mcf & mmbtu) and revenues for CDP No. 1 and CDP No. 2 for allocation to all wells on the gathering system. Each of the water disposal facilities and the water transfer facility are operated separately from the GTGS with Dugan Production purchasing all fuel used at each facility and including the gas volumes, mmbtu's and revenues for the fuel gas in the volumes allocated to individual wells on the gathering system so that there is no loss of volume or revenue to any interest owner. It should be noted that of the water disposal facilities listed, only three (the Chaco Water Transfer Station, Mesa No. 4 SWD, and the Sanchez O'Brien No. 1 SWD) operate on the GTGS (i.e., fuel gas comes from the GTGS and separator gas received at the facility is returned to the GTGS). Four of the facilities listed (the Frazzle No 1 SWD, Herry Monster No. 3 SWD, Mary Lou No. 1 SWD, and St. Moritz No. 2 SWD) operate on Dugan's Sesamee Street Gathering System and are included on Attachment No. 7 as each SWD well can be used for the disposal of water produced from GTGS wells.