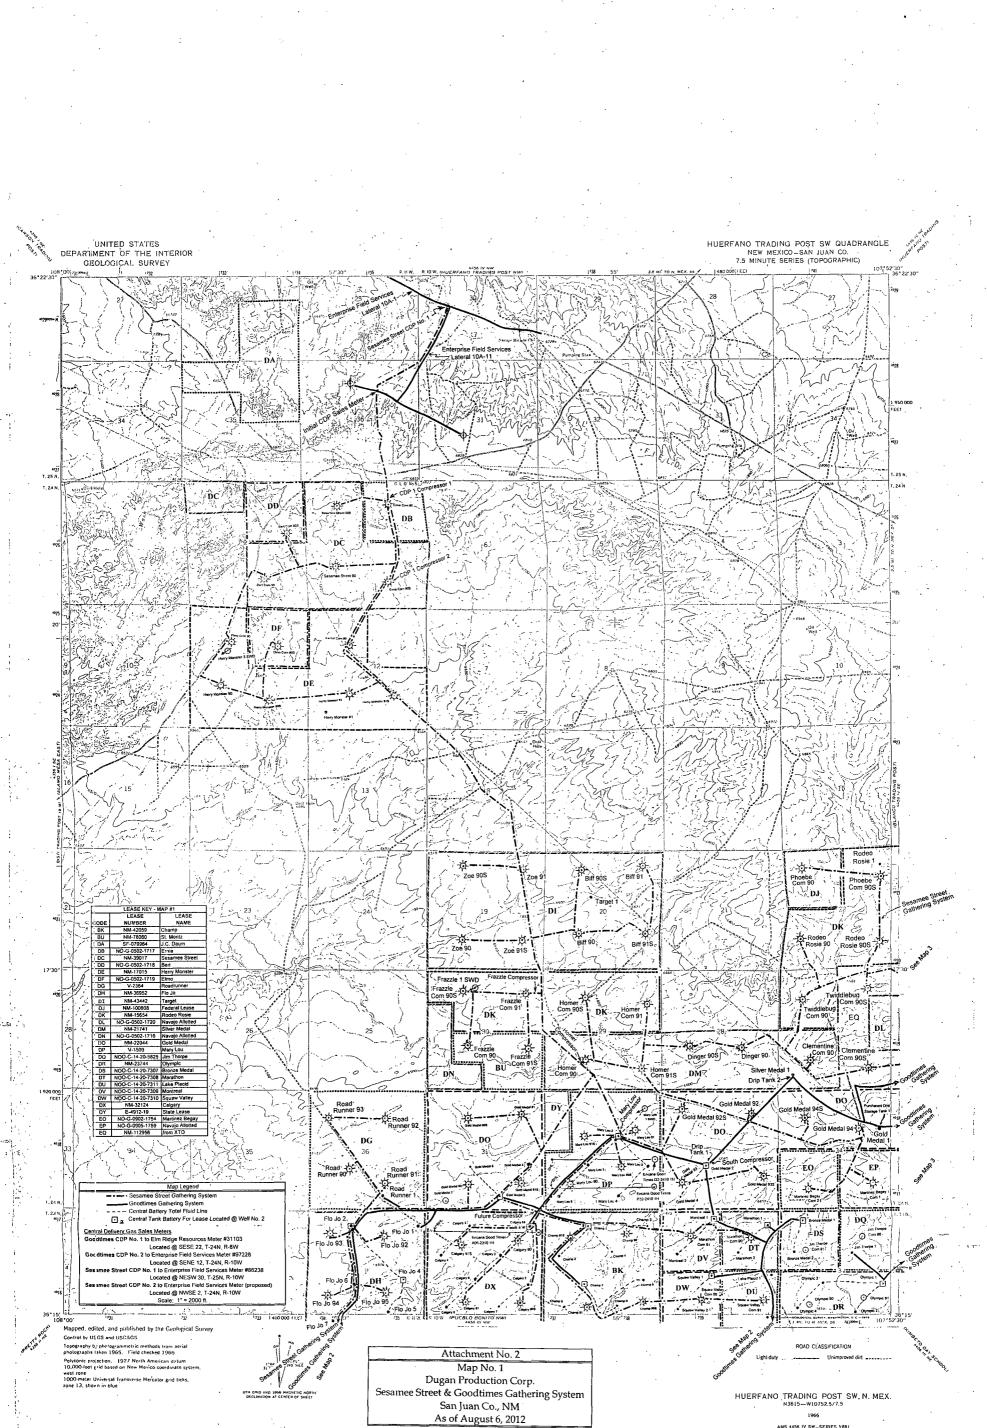

The GTGS was initially authorized in January of 1984 and this application will be the 17<sup>th</sup> expansion. NMOCD Form 107-B is attached in support of this application to add two wells. Attachment No. 2 consists of five USGS Topo maps (Map No. 1 = Huerfano Trading Post SW, Map No. 2 = Pueblo Bonito NW, Map No. 3 = Blanco Trading Post, Map No. 4 = Kimbeto, and Map No. 5 = Crow Mesa West) and presents a map of the GTGS. The two wells being added are presented on Maps No. 1 & 3 with Maps No. 2, 4 & 5 being unchanged from our 4/11/12 application. Also presented on Attachment No. 2 (Maps No. 1, 2 & 3) is Dugan Production's Sesamee Street Gathering System (SSGS) which is presented for information purposes only. The SSGS is primarily for Dugan Production's current development program in the Basin Fruitland Coal which requires a gathering system for CBM gas plus the associated water production typical to the Fruitland Coal. We are currently preparing an application to expand the SSGS which will be submitted in a separate application. For convenience, the maps in Attachment No. 2 are reduced to 50% of the full scale which results in a map scale of approximately 1"=4000'. A full scale (1"-2000') copy of each map is included for your use should you prefer the full scale. In addition, leasehold interest is also presented which includes 81 federal leases. 16 state leases plus 23 Navajo Allotted leases. All leases presented are held by Dugan Production with the exception of one federal lease (NM-8005) which is held by QEP Energy Company (Questar E&P). Of the 245 wells currently authorized for the system, Dugan Production is the operator of all wells except the four Federal D lease wells operated by QEP Energy and the four Encana Oil & Gas (USA) Inc. wells. Information for each well and the associated leases is presented on Attachment No. 3.