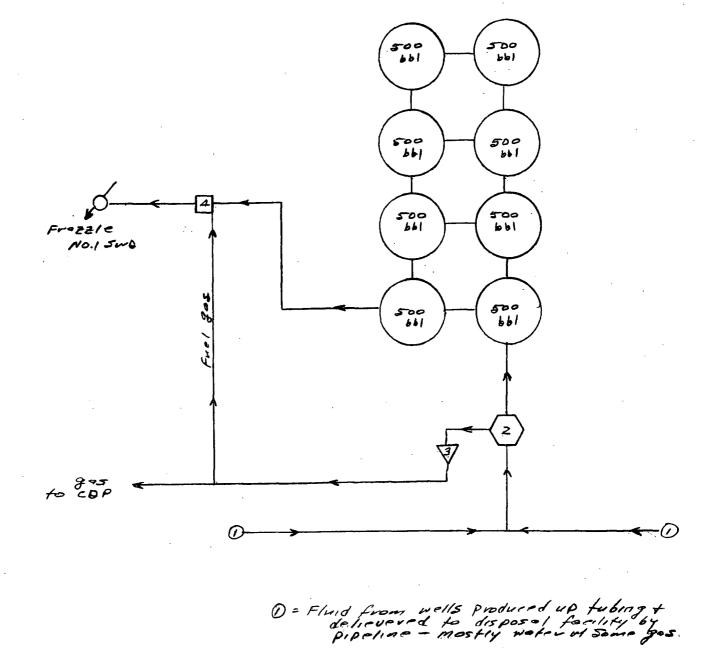

Attachment No. 7 presents a description of the gathering system equipment and any fuel requirements along with a facility diagram for each of the six water disposal wells plus a water transfer facility. The water disposal wells along with the water transfer facility are important to the operation of a gas gathering system in that each facility receives fuel gas from the gathering system and also delivers gas recovered at the facility to the gathering system for sale at the CDP. The gas delivered to the gathering system comes from the water production that is delivered to the facility by pipeline primarily from wells completed in the Pictured Cliffs and Fruitland Coal. Typically these wells produce high volumes of water and in order to economically produce these wells, the water (and some gas) is produced up the tubing using a rod pump artificial lift and the gas is primarily produced up the casing-tubing annulus and is then metered and delivered to the gathering system in a line separate from the water. The fluid stream from the tubing is delivered to the water disposal and/or transfer facility by pipeline. At the facility the water and any associated gas are separated using a conventional 2 phase separator and the gas from the separator is measured with a conventional meter similar to that being used to measure gas production from each well. The volumes metered from the separator are used to allocate CDP gas volumes back to the separator using the same allocation procedure used for allocating gas on all other wells. The gas volumes allocated to the separator are then allocated to each well delivering water to the separator based upon the percentage of the total water delivered by each well. The fuel gas used by each facility is determined monthly either by using equipment specifications and run time on facilities with small volumes being needed (such as the Mesa No. 4, and Chaco facilities) and on facilities needing larger volumes of fuel such as the Sanchez O'Brien SWD facility the volume of gas being used for fuel is metered and sampled for BTU content. The gas meter is maintained by Dugan Production and the charts are integrated monthly by a commercial integration service. The volumes of gas used for fuel (mcf & mmbtu) are then sold to Dugan Production at the average gas price received, during the month of use, at the two CDP's. The gas volumes (mcf & mmbtu) and revenues are then added to the total gas volumes (mcf & mmbtu) and revenues for CDP No. 1 and CDP No. 2 for allocation to all wells on the gathering system. Each of the water disposal facilities and the water transfer facility are operated separately from the GTGS with Dugan Production purchasing all fuel used at each facility and including the gas volumes, mmbtu's and revenues for the fuel gas in the volumes allocated to individual wells on the gathering system so that there is no loss of volume or revenue to any interest owner. It should be noted that of the water disposal facilities listed, only three (the Chaco Water Transfer Station, Mesa No. 4 SWD, and the Sanchez O'Brien No. 1 SWD) operate on the GTGS (i.e., fuel gas comes from the GTGS and separator gas received at the facility is returned to the GTGS). Four of the facilities listed (the Frazzle No 1 SWD, Herry Monster No. 3 SWD, Mary Lou No. 1 SWD, and St. Moritz No. 2 SWD) operate on Dugan's Sesamee Street Gathering System and are included on Attachment No. 7 as each SWD well can be used for the disposal of water produced from GTGS wells.