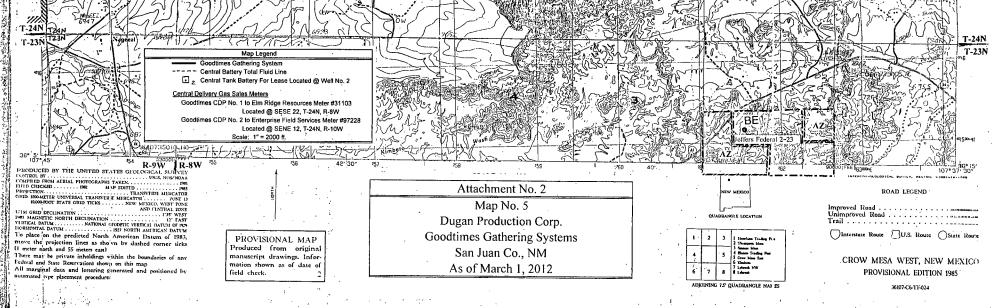

The GTGS was initially authorized in January of 1984 and this application will be the 17<sup>th</sup> expansion. NMOCD Form 107-B is attached in support of this application to add two wells. Attachment No. 2 consists of five USGS Topo maps (Map No. 1 = Huerfano Trading Post SW, Map No. 2 = Pueblo Bonito NW, Map No. 3 = Blanco Trading Post, Map No. 4 = Kimbeto, and Map No. 5 = Crow Mesa West) and presents a map of the GTGS. The two wells being added are presented on Maps No. 1 & 3 with Maps No. 2, 4 & 5 being unchanged from our 4/11/12 application. Also presented on Attachment No. 2 (Maps No. 1, 2 & 3) is Dugan Production's Sesamee Street Gathering System (SSGS) which is presented for information purposes only. The SSGS is primarily for Dugan Production's current development program in the Basin Fruitland Coal which requires a gathering system for CBM gas plus the associated water production typical to the Fruitland Coal. We are currently preparing an application to expand the SSGS which will be submitted in a separate application. For convenience, the maps in Attachment No. 2 are reduced to 50% of the full scale which results in a map scale of approximately 1"=4000'. A full scale (1"-2000') copy of each map is included for your use should you prefer the full scale. In addition, leasehold interest is also presented which includes 81 federal leases. 16 state leases plus 23 Navajo Allotted leases. All leases presented are held by Dugan Production with the exception of one federal lease (NM-8005) which is held by QEP Energy Company (Questar E&P). Of the 245 wells currently authorized for the system, Dugan Production is the operator of all wells except the four Federal D lease wells operated by QEP Energy and the four Encana Oil & Gas (USA) Inc. wells. Information for each well and the associated leases is presented on Attachment No. 3.

Central Delivery Gas Sales Meter No. 1 (CDP 1) - Elm Ridge Resources Meter No. 31103 located SESE 22, T-24N, R-8W

Central Delivery Gas Sales Meter No. 2 (CDP 2) - Enterprise Field Services Meter No. 97228 located SENE 12, T-24N, R-10W