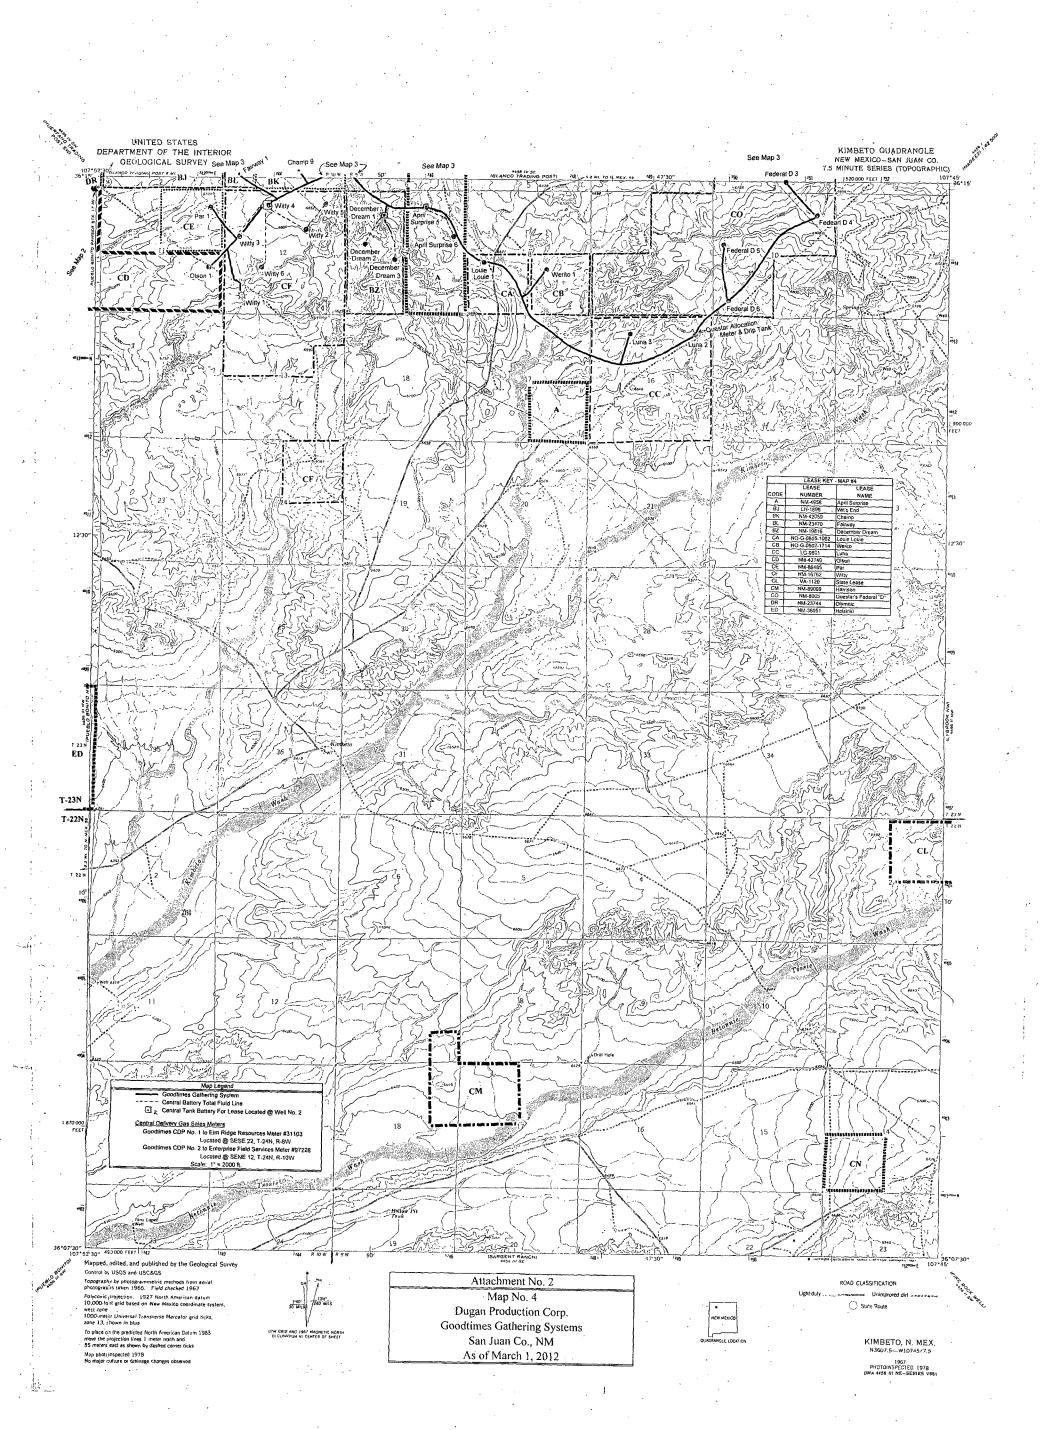

The GTGS was initially authorized in January of 1984 and this application will be the 17<sup>th</sup> expansion. NMOCD Form 107-B is attached in support of this application to add two wells. Attachment No. 2 consists of five USGS Topo maps (Map No. 1 = Huerfano Trading Post SW, Map No. 2 = Pueblo Bonito NW, Map No. 3 = Blanco Trading Post, Map No. 4 = Kimbeto, and Map No. 5 = Crow Mesa West) and presents a map of the GTGS. The two wells being added are presented on Maps No. 1 & 3 with Maps No. 2, 4 & 5 being unchanged from our 4/11/12 application. Also presented on Attachment No. 2 (Maps No. 1, 2 & 3) is Dugan Production's Sesamee Street Gathering System (SSGS) which is presented for information purposes only. The SSGS is primarily for Dugan Production's current development program in the Basin Fruitland Coal which requires a gathering system for CBM gas plus the associated water production typical to the Fruitland Coal. We are currently preparing an application to expand the SSGS which will be submitted in a separate application. For convenience, the maps in Attachment No. 2 are reduced to 50% of the full scale which results in a map scale of approximately 1"=4000'. A full scale (1"-2000') copy of each map is included for your use should you prefer the full scale. In addition, leasehold interest is also presented which includes 81 federal leases. 16 state leases plus 23 Navajo Allotted leases. All leases presented are held by Dugan Production with the exception of one federal lease (NM-8005) which is held by QEP Energy Company (Questar E&P). Of the 245 wells currently authorized for the system, Dugan Production is the operator of all wells except the four Federal D lease wells operated by QEP Energy and the four Encana Oil & Gas (USA) Inc. wells. Information for each well and the associated leases is presented on Attachment No. 3.