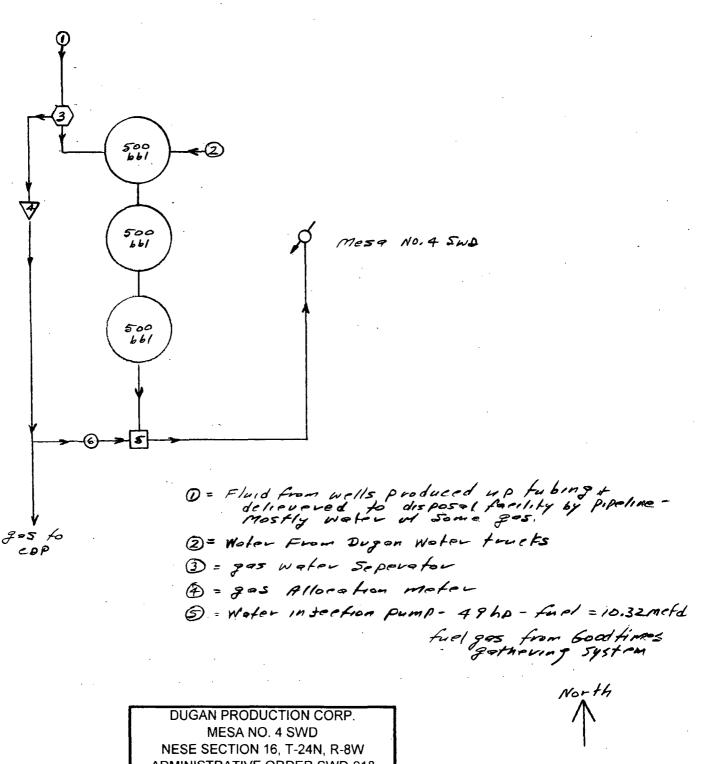

Attachment No. 7 presents a description of the gathering system equipment and any fuel requirements along with a facility diagram for each of the six water disposal wells plus a water transfer facility. The water disposal wells along with the water transfer facility are important to the operation of a gas gathering system in that each facility receives fuel gas from the gathering system and also delivers gas recovered at the facility to the gathering system for sale at the CDP. The gas delivered to the gathering system comes from the water production that is delivered to the facility by pipeline primarily from wells completed in the Pictured Cliffs and Fruitland Coal. Typically these wells produce high volumes of water and in order to economically produce these wells, the water (and some gas) is produced up the tubing using a rod pump artificial lift and the gas is primarily produced up the casing-tubing annulus and is then metered and delivered to the gathering system in a line separate from the water. The fluid stream from the tubing is delivered to the water disposal and/or transfer facility by pipeline. At the facility the water and any associated gas are separated using a conventional 2 phase separator and the gas from the separator is measured with a conventional meter similar to that being used to measure gas production from each well. The volumes metered from the separator are used to allocate CDP gas volumes back to the separator using the same allocation procedure used for allocating gas on all other wells. The gas volumes allocated to the separator are then allocated to each well delivering water to the separator based upon the percentage of the total water delivered by each well. The fuel gas used by each facility is determined monthly either by using equipment specifications and run time on facilities with small volumes being needed (such as the Mesa No. 4, and Chaco facilities) and on facilities needing larger volumes of fuel such as the Sanchez O'Brien SWD facility the volume of gas being used for fuel is metered and sampled for BTU content. The gas meter is maintained by Dugan Production and the charts are integrated monthly by a commercial integration service. The volumes of gas used for fuel (mcf & mmbtu) are then sold to Dugan Production at the average gas price received, during the month of use, at the two CDP's. The gas volumes (mcf & mmbtu) and revenues are then added to the total gas volumes (mcf & mmbtu) and revenues for CDP No. 1 and CDP No. 2 for allocation to all wells on the gathering system. Each of the water disposal facilities and the water transfer facility are operated separately from the GTGS with Dugan Production purchasing all fuel used at each facility and including the gas volumes, mmbtu's and revenues for the fuel gas in the volumes allocated to individual wells on the gathering system so that there is no loss of volume or revenue to any interest owner. It should be noted that of the water disposal facilities listed, only three (the Chaco Water Transfer Station, Mesa No. 4 SWD, and the Sanchez O'Brien No. 1 SWD) operate on the GTGS (i.e., fuel gas comes from the GTGS and separator gas received at the facility is returned to the GTGS). Four of the facilities listed (the Frazzle No 1 SWD, Herry Monster No. 3 SWD, Mary Lou No. 1 SWD, and St. Moritz No. 2 SWD) operate on Dugan's Sesamee Street Gathering System and are included on Attachment No. 7 as each SWD well can be used for the disposal of water produced from GTGS wells.