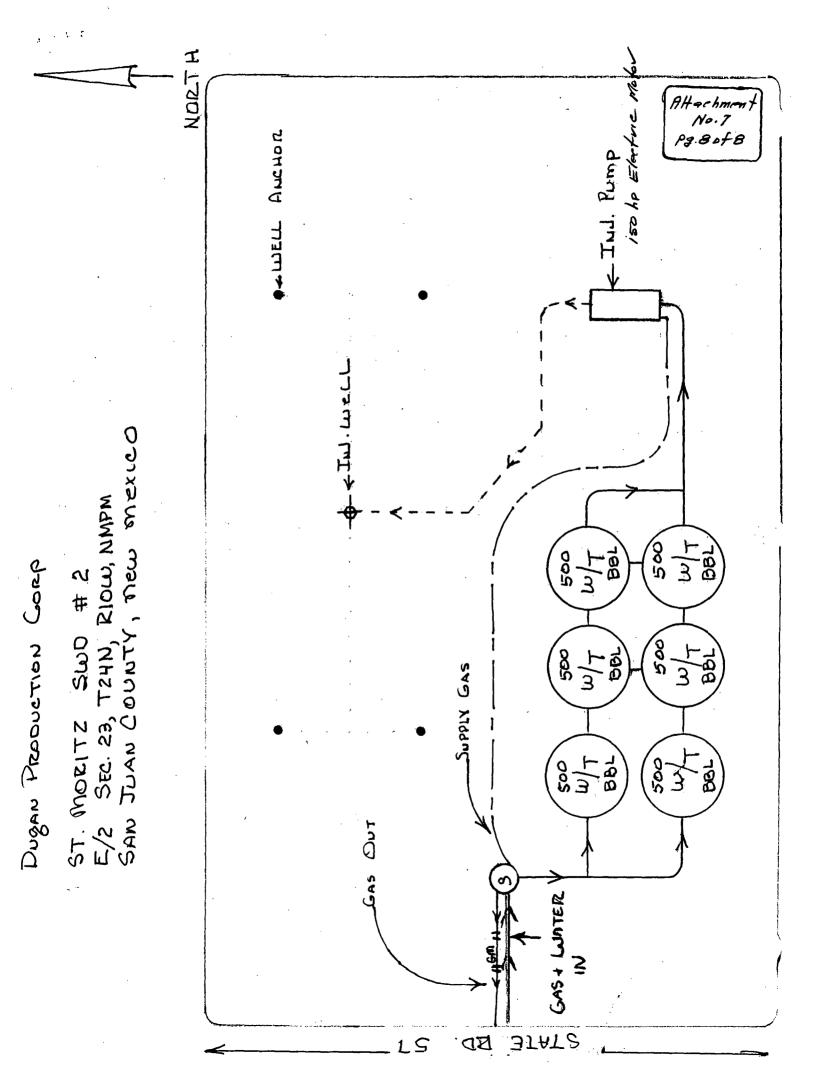

Attachment No. 7 presents a description of the gathering system equipment and any fuel requirements along with a facility diagram for each of the six water disposal wells plus a water transfer facility. The water disposal wells along with the water transfer facility are important to the operation of a gas gathering system in that each facility receives fuel gas from the gathering system and also delivers gas recovered at the facility to the gathering system for sale at the CDP. The gas delivered to the gathering system comes from the water production that is delivered to the facility by pipeline primarily from wells completed in the Pictured Cliffs and Fruitland Coal. Typically these wells produce high volumes of water and in order to economically produce these wells, the water (and some gas) is produced up the tubing using a rod pump artificial lift and the gas is primarily produced up the casing-tubing annulus and is then metered and delivered to the gathering system in a line separate from the water. The fluid stream from the tubing is delivered to the water disposal and/or transfer facility by pipeline. At the facility the water and any associated gas are separated using a conventional 2 phase separator and the gas from the separator is measured with a conventional meter similar to that being used to measure gas production from each well. The volumes metered from the separator are used to allocate CDP gas volumes back to the separator using the same allocation procedure used for allocating gas on all other wells. The gas volumes allocated to the separator are then allocated to each well delivering water to the separator based upon the percentage of the total water delivered by each well. The fuel gas used by each facility is determined monthly either by using equipment specifications and run time on facilities with small volumes being needed (such as the Mesa No. 4, and Chaco facilities) and on facilities needing larger volumes of fuel such as the Sanchez O'Brien SWD facility the volume of gas being used for fuel is metered and sampled for BTU content. The gas meter is maintained by Dugan Production and the charts are integrated monthly by a commercial integration service. The volumes of gas used for fuel (mcf & mmbtu) are then sold to Dugan Production at the average gas price received, during the month of use, at the two CDP's. The gas volumes (mcf & mmbtu) and revenues are then added to the total gas volumes (mcf & mmbtu) and revenues for CDP No. 1 and CDP No. 2 for allocation to all wells on the gathering system. Each of the water disposal facilities and the water transfer facility are operated separately from the GTGS with Dugan Production purchasing all fuel used at each facility and including the gas volumes, mmbtu's and revenues for the fuel gas in the volumes allocated to individual wells on the gathering system so that there is no loss of volume or revenue to any interest owner. It should be noted that of the water disposal facilities listed, only three (the Chaco Water Transfer Station, Mesa No. 4 SWD, and the Sanchez O'Brien No. 1 SWD) operate on the GTGS (i.e., fuel gas comes from the GTGS and separator gas received at the facility is returned to the GTGS). Four of the facilities listed (the Frazzle No 1 SWD, Herry Monster No. 3 SWD, Mary Lou No. 1 SWD, and St. Moritz No. 2 SWD) operate on Dugan's Sesamee Street Gathering System and are included on Attachment No. 7 as each SWD well can be used for the disposal of water produced from GTGS wells.