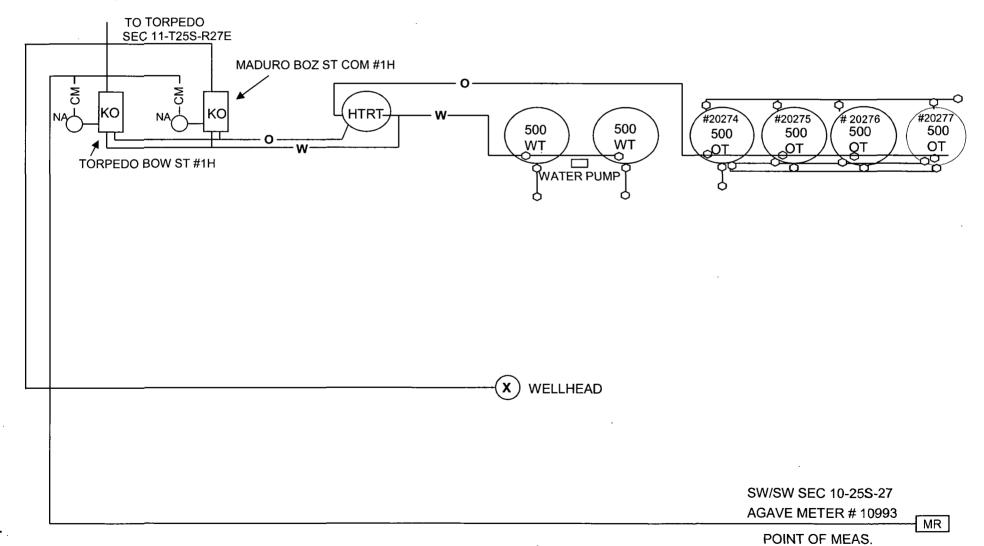

### Continuation for Surface/Lease Commingle for Torpedo BOW State Com #1H

ì

| Estimated daily oil production for the Maduro #1H is 37 obl and for the Torpedo #1H is 280 bbl with a gravity of 47.4.                  |
|-----------------------------------------------------------------------------------------------------------------------------------------|
|                                                                                                                                         |
| Gas Measurements                                                                                                                        |
| Total gas production and sales will be based on the measurement at the Agave CDP and allocated back to each well based on EFM readings. |
| The Agave's CDP meter #10993 is located at the Maduro #1H, Sec. 10-T25S-R27E.                                                           |
| Estimated daily gas production for the Maduro #1H is 175 MCF, (342 BTU and for the Torpedo #1H is 400 MCF with an average BTU of 1342.  |

#### **Oil Measurement**

Each of the wells will be equipped with continuously metering separators for oil production prior to oil being commingled for sales at the Maduro #1H. Total sales/production will be allocated back to each individual well using the metered (daily well tests) volumes. Metered volumes will be compared to total battery volumes daily and monthly for accuracy.

Estimated daily oil production for the Maduro #1H (s 37 bbl and for the Torpedo #1H is 280 bbl with a gravity of 47.4.

#### **Gas Measurements**

Total gas production and sales will be based on the measurement at the Agave CDP and allocated back to each well based on EFM readings. The Agave's CDP meter #10993 is located at the Maduro #1H, Sec. 10-T25S-R27E.

Estimated daily gas production for the Maduro #1H is 175 MCF, 1342 BTU and for the Torpedo #1H is 400 MCF with an average BTU of 1342.

The purpose of the Surface/Lease Commingle of production is in the interest of conservation, economic feasibility, the reduction of environmental impact area, and will not result in reduced royalty or improper measurement of production. Without approval for utilizing existing batteries on adjacent leases, it will become necessary to build separate facilities for each well. This will greatly increase costs and shorten the economic life of the well.