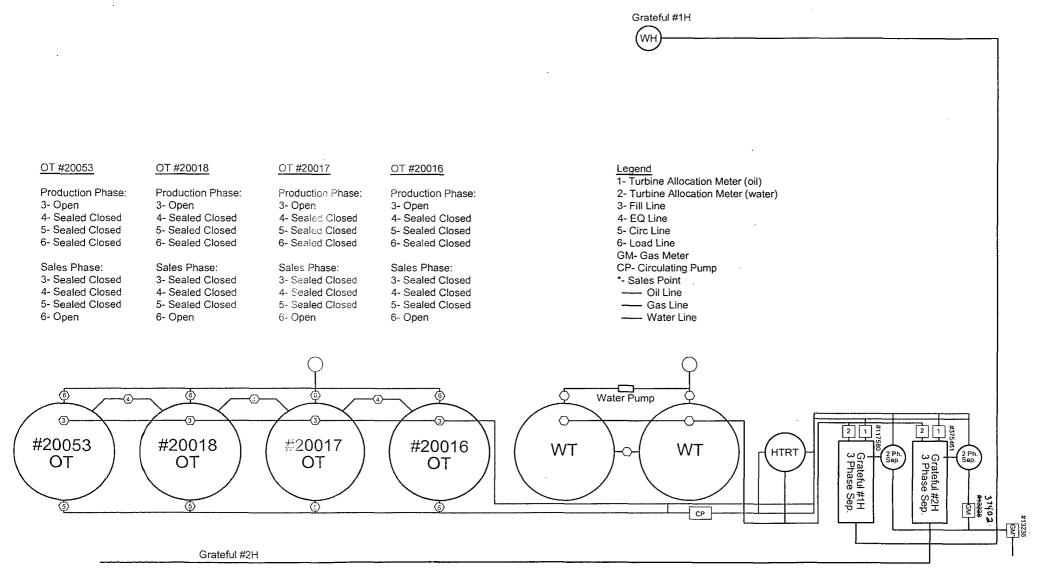

API #30-015-38518 Eddy County, NM

The battery is located at the Grateful #1H. Please see attached site security diagram.

Diversified ownership under different CAs. All owners have been notified. (see attached)

#### Oil Measurement

Each of the wells will be equipped with continuous metering separators for oil production prior to oil being commingled for sales at the Grateful BOD Federal Com #1H. Total sales/production will be allocated back to each individual well using the metered (daily well tests) volumes. Metered volumes will be compared to total battery volumes daily and monthly for accuracy.

#### **Gas Measurement**

Yates is requesting alternate gas measurement using a subtraction method. The production/sales from the Grateful #1 shall be the difference between the volume recorded at the Agave sales meter and the volume recorded at the Grateful #2 EFM meter. The sales meter is Agave's meter #13236 located at Sec. 13-T18S-R29E.

The purpose of the Surface/lease Commingle of production is in the interest of conservation, economic feasibility, the reduction of environmental impact area, and will not result in reduced royalty or improper measurement of production. Without approval for utilizing existing batteries on adjacent leases, it will become necessary to build separate facilities for each well. This will greatly increase costs and shorten the economic life of the well.