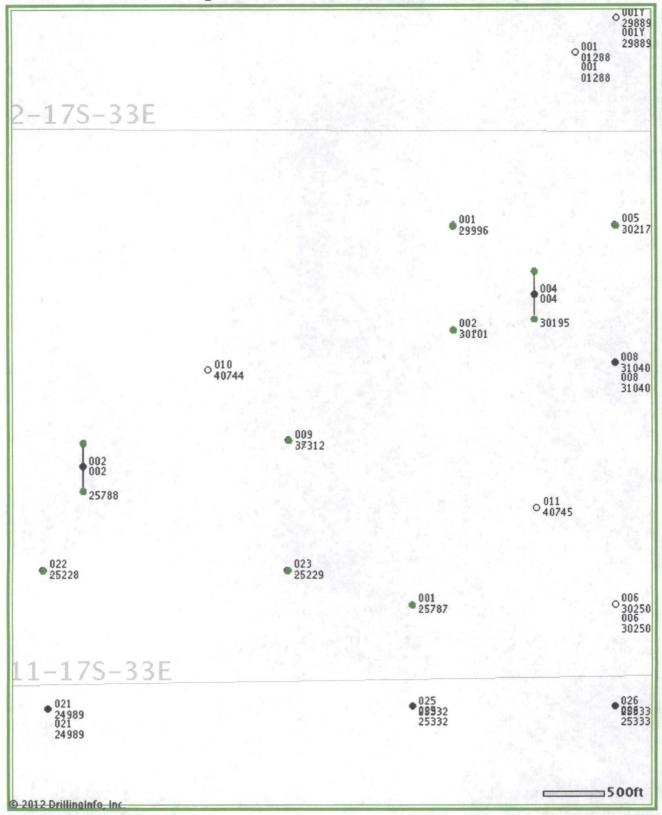

#### Attachment 2

Map & legend of offset wells.

## Producing wells in Sec 11, T17S, R33E, Lea County

| API#         | Operator .                | Lease               | Well# | County | Legal                   | Total<br>Depth | Well<br>Type | Well<br>Status | First<br>Prod. | Last<br>Prod. | Avg.<br>(BO/D) |
|--------------|---------------------------|---------------------|-------|--------|-------------------------|----------------|--------------|----------------|----------------|---------------|----------------|
| 30-025-30217 | COG OPERATING LLC         | PETRUS D            | 005   | LEA    | S:11, T:17S,<br>R:33E   | 3,840          | 0            | Pumping        | Feb 1988       | Sep 2011      | 0.03           |
| 30-025-30101 | SMITH & MARRS INC         | PETRUS AEO<br>STATE | 002   | LEA    | S:11, T:17S, .<br>R:33E | 3,900          | 0            | Active         | Nov 1987       | Jun 2012      | 0.13           |
| 30-025-29996 | SMITH & MARRS INC         | PETRUS AEO<br>STATE | 001   | LEA    | S:11, T:17S,<br>R:33E   | 3,900          | 0            | Active         | Sep 1987       | Jun 2012      | 0.30           |
| 30-025-30195 | COG OPERATING LLC         | PETRUS D            | 004   | LEA    | S:11, T:17S,<br>R:33E   | 4,700          | . 0          | Pumping        | Feb 1988       | Jun 2012      | 0.40           |
| 30-025-25229 | CONOCOPHILLIPS<br>COMPANY | PHILLIPS E<br>STATE | 023   | LEA    | S:11, T:17S,<br>R:33E   | 4,618          | 0            | Active         | Mar 1976       | Jun 2012      | 0.63           |
| 30-025-25228 | CONOCOPHILLIPS<br>COMPANY | PHILLIPS E<br>STATE | . 022 | LEA    | S:11, T:17S,<br>R:33E   | 4,571          | 0            | Active         | Mar 1976       | Jun 2012      | 0.67           |
| 30-025-37312 | COG OPERATING LLC         | PETRUS D            | 009   | LEA    | S:11, T:17S,<br>R:33E   | 4,792          | PO           | Active Permit  | Sep 2005       | Jun 2012      | 0.80           |
| 30-025-25787 | COG OPERATING LLC         | PETRUS D            | 001   | LEA    | S:11, T:17S,<br>R:33E   | 4,715          | 0            | Pumping        | Jan 1979       | Jun 2012      | 1.23           |
| 30-025-25788 | COG OPERATING LLC         | PETRUS D            | 002   | LEA    | S:11, T:17S,<br>R:33E   | 4,623          | 0            | Active         | Jan 1979       | Jun 2011      |                |
| 30-025-25788 | COG OPERATING LLC         | PETRUS D            | 002   | LEA    | S:11, T:17S,<br>R:33E   | 4,623          | 0            | Active         | Jan 1990       | Jun 2011      |                |
| 30-025-30195 | COG OPERATING LLC         | PETRUS D            | 004   | LEA    | S:11, T:17S,<br>R:33E   | 4,700          | 0            | Pumping        | Sep 1990       | Jun 2012      |                |