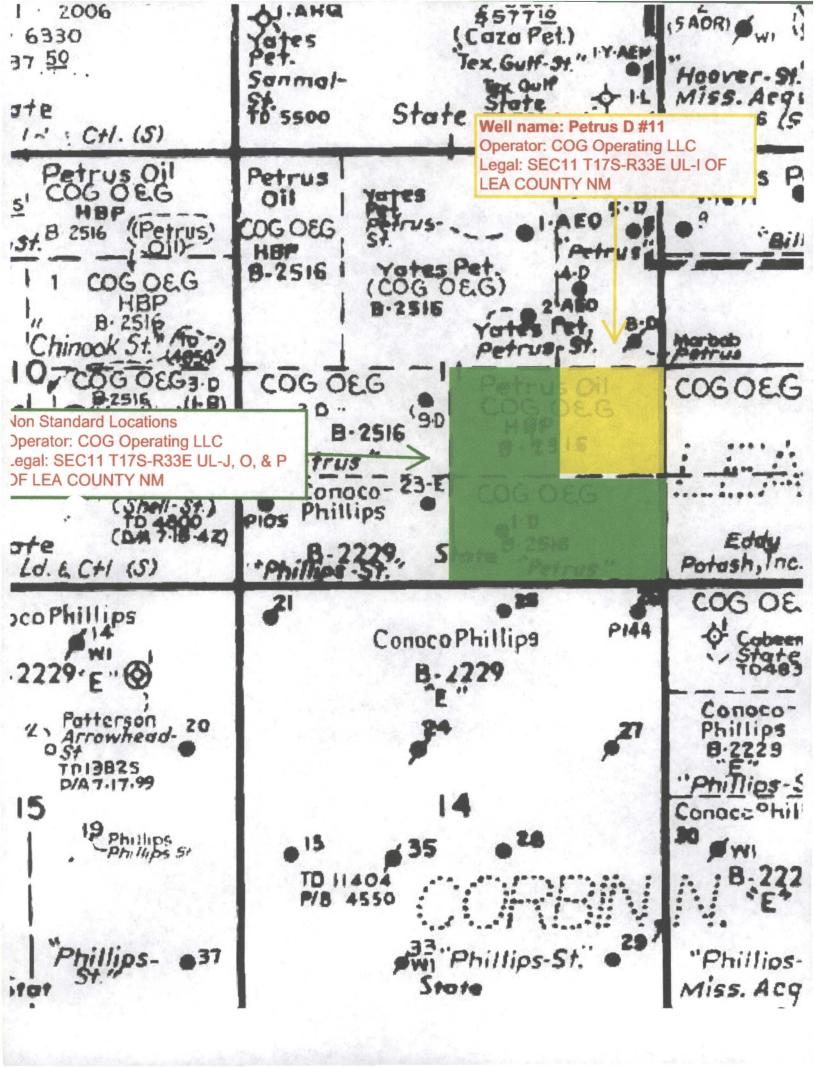

#### **Attachment 3**

Updated land plat showing COG Operating LLC acreage. The acreage we are encroaching is Units J, O and P of Section 11.

Interests are the same.

COG Operating LLC respectfully requests permission to have this NSL approved.