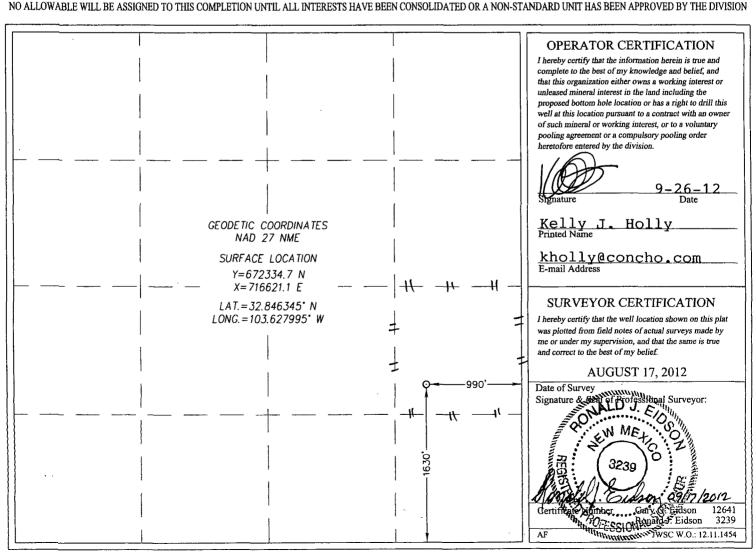

### Petrus D #11 Lea County, NM

COG proposes to drill a <u>VERTICAL</u> NE/4 SE/4, 40 acre spacing Maljamar; Grayburg-San Andres oil well TD of approximately 4725'

#### Location:

1630' FSL & 990' FWL

Sec 11, T17S, R33E, Unit I

# This well had to be drilled at a non-standard location due to a buried pipeline too close to original location.

The plan for this well is to complete it in the San Andres formation.

We won't know the exact perfs until we drill & log it, but it will be very similar to the Mohawk Federal #2 (300' FSL & 990' FWL, Section 14, T17S, R30E, UL M) which was completed in 2008.

#### WELL LOCATION AND ACREAGE DEDICATION PLAT

| API Number                                     |          |          | Pool Code          |         |               | Pool Name                                           |               |        |           |           |  |  |
|------------------------------------------------|----------|----------|--------------------|---------|---------------|-----------------------------------------------------|---------------|--------|-----------|-----------|--|--|
| 30-025-40745                                   |          |          | 43329              |         |               | Maljamar; Grayburg-San Andres erty Name Well Number |               |        |           |           |  |  |
| Property Code                                  |          |          |                    |         |               |                                                     |               |        |           |           |  |  |
| 302546                                         |          |          | PETRUS D           |         |               |                                                     |               |        | 11        |           |  |  |
| OGRID No.                                      |          |          | Operator Name      |         |               |                                                     |               |        |           | Elevation |  |  |
| 229137                                         |          |          | COG OPERATING, LLC |         |               |                                                     |               |        | 4155'     |           |  |  |
| Surface Location                               |          |          |                    |         |               |                                                     |               |        |           |           |  |  |
| UL or lot No.                                  | Section  | Township | Range              | Lot Idn | Feet from the | North/South line                                    | Feet from the | East/\ | West line | County    |  |  |
| I                                              | 11       | 17-S     | 33-E               |         | 1630          | SOUTH                                               | 990           | E      | AST       | LEA       |  |  |
| Bottom Hole Location If Different From Surface |          |          |                    |         |               |                                                     |               |        |           |           |  |  |
| UL or lot No.                                  | Section  | Township | Range              | Lot Idn | Feet from the | North/South line                                    | Feet from the | East/\ | West line | County    |  |  |
| Dedicated Acres                                | Joint or | Infill C | onsolidation C     | ode Ord | er No.        |                                                     |               |        |           |           |  |  |