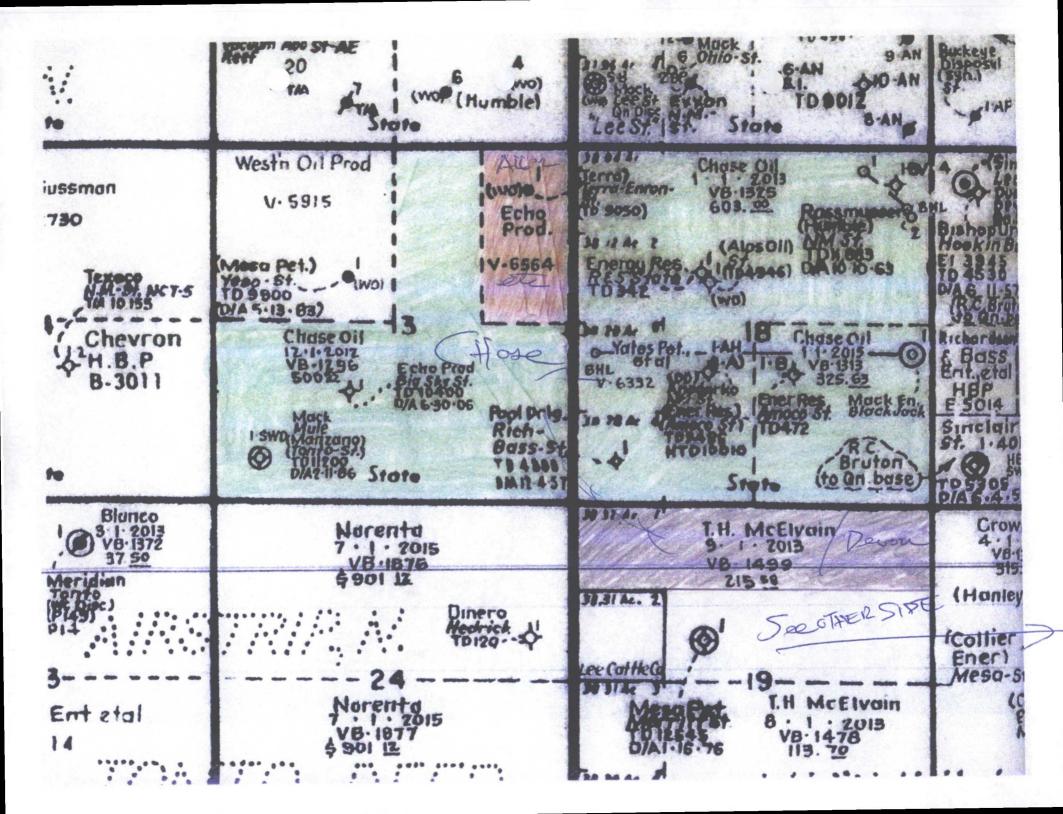

| 'API Number                                                         |             |          |                    | ' Pool Code    |               | •                | e             | <u> </u>                              |            |
|---------------------------------------------------------------------|-------------|----------|--------------------|----------------|---------------|------------------|---------------|---------------------------------------|------------|
| 30-                                                                 | 91          |          | 96135 SWD;Wolfcamp |                |               |                  |               |                                       |            |
| Property Code                                                       |             |          |                    |                | ' Property N  | lame             |               | 'W                                    | ell Number |
|                                                                     |             |          |                    |                | Shetland S    | SWD              |               |                                       | 1          |
| 'OGRID N                                                            | 0.          |          |                    |                | Operator N    | lame             |               | '                                     | Elevation  |
| 01383                                                               |             |          | N                  | /lack Energy C | orporation    | •                |               | 3964                                  |            |
|                                                                     | <b>-</b>    |          |                    |                | нı Surface I  | Location         |               |                                       |            |
| UL or lot no.                                                       | Section     | Township | Range              | Lot Idn        | Feet from the | North/South line | Feet from the | East/West line                        | County     |
| K                                                                   | 18          | 18S      | 35E                |                | 1980          | South            | West          | Lea                                   |            |
|                                                                     |             |          | " Bot              | tom Hol        | e Location If | Different From   | n Surface     |                                       |            |
| UL or lot no.                                                       | Section     | Township | Range              | Lot Idn        | Feet from the | North/South line | Feet from the | East/West line                        | County     |
| " Dedicated Acres                                                   | l" joint or | Infill [ | Consolidation      | Code L'' Or    | ler No        |                  |               | · · · · · · · · · · · · · · · · · · · |            |
| "Dedicated Acres   joint or Infill   Consolidation Code   Order No. |             |          |                    |                |               |                  |               | [                                     |            |
| 40                                                                  |             |          |                    |                |               |                  |               | · ·                                   |            |