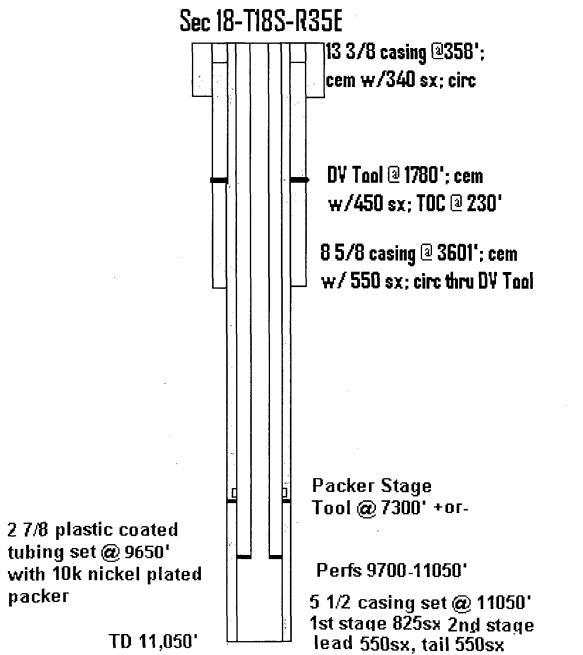

\* if the information required under Sections VI, VIII, X, and XI above has been previously submitted, it need not be resubmitted. Please show the date and circumstances of the earlier submittal:

| Side I               |                                                                                                                                                                                                                                                                                                                                                                                                                                     | INJECTION W | ELL DATA SHEET                        |                                  |                             | ۰.            |  |
|----------------------|-------------------------------------------------------------------------------------------------------------------------------------------------------------------------------------------------------------------------------------------------------------------------------------------------------------------------------------------------------------------------------------------------------------------------------------|-------------|---------------------------------------|----------------------------------|-----------------------------|---------------|--|
| OPERATOR: Mack E     | nergy Corporation                                                                                                                                                                                                                                                                                                                                                                                                                   | 4-9199      |                                       |                                  |                             | <u> </u>      |  |
| WELL NAME & NUM      | BER: Shetland SWD #1                                                                                                                                                                                                                                                                                                                                                                                                                |             | · · · · · · · · · · · · · · · · · · · |                                  |                             |               |  |
| WELL LOCATION: 1     | 980 FSL & 1980 FWL                                                                                                                                                                                                                                                                                                                                                                                                                  |             |                                       | 18                               | 185                         | 35E           |  |
|                      | FOOTAGE LOCATIO                                                                                                                                                                                                                                                                                                                                                                                                                     | N           | UNIT LETTER                           | SECTION                          | TOWNSHIP                    | RANGE         |  |
| <u>b</u>             | VELLBORE SCHEMATIC                                                                                                                                                                                                                                                                                                                                                                                                                  |             | <u>1</u>                              | <u>VELL CONSTRU</u><br>Surface ( |                             |               |  |
| Shetland             | SWD #1 3                                                                                                                                                                                                                                                                                                                                                                                                                            | 0-025-25991 | Hole Size: 17 1/2                     |                                  | •                           |               |  |
|                      | Sec 18-T18S-R35E                                                                                                                                                                                                                                                                                                                                                                                                                    |             | Cemented with: <u>340</u>             | SX.                              | or                          | ft            |  |
| 17 sx surface plug   |                                                                                                                                                                                                                                                                                                                                                                                                                                     |             | Top of Cement: Surfac                 |                                  |                             |               |  |
| 36 sx plug 1673-1793 |                                                                                                                                                                                                                                                                                                                                                                                                                                     |             |                                       | Intermediat                      | e Casing                    |               |  |
|                      |                                                                                                                                                                                                                                                                                                                                                                                                                                     |             | Hole Size: <u>11</u>                  |                                  | Casing Size: <u>8 5/8 @</u> | 3601'         |  |
|                      |                                                                                                                                                                                                                                                                                                                                                                                                                                     |             | Cemented with: 1000                   | SX.                              | or                          | ft            |  |
| 35 sx plug 3547-3652 |                                                                                                                                                                                                                                                                                                                                                                                                                                     |             | Top of Cement: 230'                   |                                  | Method Determined           | : temp survey |  |
| 47 sx plug 5971-6091 | ERATOR: Mack Energy Corporation<br>LL NAME & NUMBER: Shetland SWD #1<br>LL LOCATION: 1980 FSL & 1980 FWL<br>FOOTAGE LOCATION<br>WELLBORE SCHEMATIC<br>Shetland SWD #1 30-025-<br>Sec 18-T18S-R35E<br>17 sx surface plug<br>36 sx plug 1673-1793<br>JY Taal @ 1780'; cem<br>w/450 sx; TOC @ 230'<br>8 5/8 casing @ 3601'; cem<br>w/450 sx; circ thru DY Taal<br>47 sx plug 5971-6091<br>43 sx plug 7384-7494<br>33 sx plug 9293-9393 |             | Production Casing                     |                                  |                             |               |  |
| 43 sx plug 7384-7494 |                                                                                                                                                                                                                                                                                                                                                                                                                                     |             |                                       |                                  | a                           |               |  |
|                      | ~                                                                                                                                                                                                                                                                                                                                                                                                                                   |             | Hole Size: 7 7/8                      |                                  |                             |               |  |
| 33 sx plug 9293-9393 |                                                                                                                                                                                                                                                                                                                                                                                                                                     |             | Cemented with: <u>N/A</u>             | SX.                              | or                          | ft            |  |
|                      |                                                                                                                                                                                                                                                                                                                                                                                                                                     |             | Top of Cement: <u>0' P &amp;</u>      |                                  |                             |               |  |
|                      |                                                                                                                                                                                                                                                                                                                                                                                                                                     |             | Total Depth: 10,010'                  |                                  |                             |               |  |

40 sx plug 9547-9667

TD @ 10,010

Injection Interval

feet to 11,050' perforated 9700

(Perforated or Open Hole; indicate which)

# INJECTION WELL DATA SHEET

۰.

•

| Tubi | ing Size:                             | 2 7/8"                                    | Lining Material:                                       | Plastic Coated                               |
|------|---------------------------------------|-------------------------------------------|--------------------------------------------------------|----------------------------------------------|
| Тур  | e of Packer:                          | Hallibur                                  | ton Trump Packer                                       |                                              |
| Pack | ker Setting Depth:_                   | 9650'                                     |                                                        |                                              |
| Othe | er Type of Tubing/(                   | Casing Seal (if applical                  | ole):                                                  |                                              |
|      |                                       | . <u>Ad</u>                               | ditional Data                                          |                                              |
| 1.   | Is this a new well of                 | drilled for injection?                    | Yes No                                                 | )                                            |
|      | If no, for what pur                   | pose was the well origi                   | nally drilled?                                         | Abo                                          |
|      |                                       |                                           |                                                        |                                              |
| 2.   | Name of the Inject                    | ion Formation:                            | Wolfe                                                  | amp                                          |
| 3.   | Name of Field or H                    | Pool (if applicable):                     | SWD;                                                   | Wolfcamp                                     |
| 4.   |                                       |                                           | other zone(s)? List all success of cement or plug(s) u |                                              |
| 5.   | Give the name and injection zone in t | d depths of any oil or g<br>his area:Over | as zones underlying or ov<br>lying-Bone Spring, Unde   | erlying the proposed<br>rlying-Pennsylvanian |
|      |                                       |                                           |                                                        |                                              |
|      | <u> </u>                              |                                           |                                                        |                                              |
|      |                                       |                                           |                                                        |                                              |
|      |                                       |                                           |                                                        |                                              |