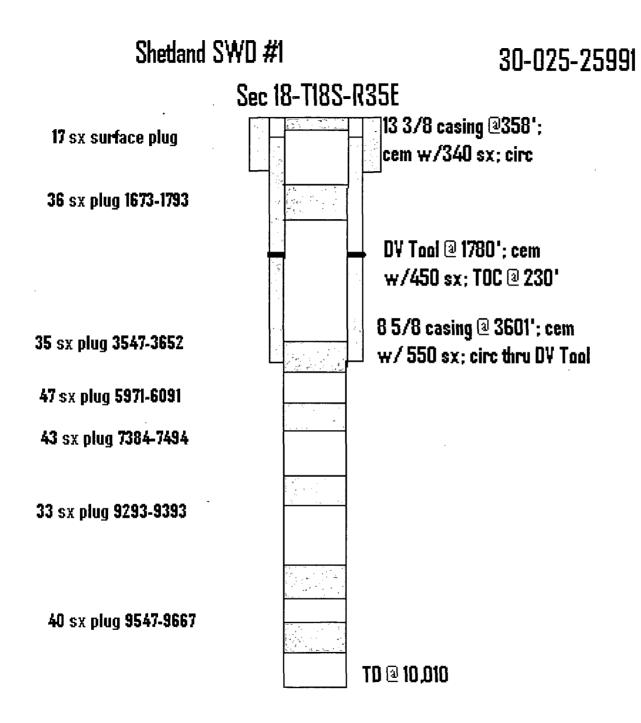

\* if the information required under Sections VI, VIII, X, and XI above has been previously submitted, it need not be resubmitted. Please show the date and circumstances of the earlier submittal:

| Side I               |                                                                                                                                                                                                                                                                                                                                                                                                                                     | INJECTION W | ELL DATA SHEET                        |                                  |                             | ۰.            |  |
|----------------------|-------------------------------------------------------------------------------------------------------------------------------------------------------------------------------------------------------------------------------------------------------------------------------------------------------------------------------------------------------------------------------------------------------------------------------------|-------------|---------------------------------------|----------------------------------|-----------------------------|---------------|--|
| OPERATOR: Mack E     | nergy Corporation                                                                                                                                                                                                                                                                                                                                                                                                                   | 4-9199      |                                       |                                  |                             | <u> </u>      |  |
| WELL NAME & NUM      | BER: Shetland SWD #1                                                                                                                                                                                                                                                                                                                                                                                                                |             | · · · · · · · · · · · · · · · · · · · |                                  |                             |               |  |
| WELL LOCATION: 1     | 980 FSL & 1980 FWL                                                                                                                                                                                                                                                                                                                                                                                                                  |             |                                       | 18                               | 185                         | 35E           |  |
|                      | FOOTAGE LOCATIO                                                                                                                                                                                                                                                                                                                                                                                                                     | N           | UNIT LETTER                           | SECTION                          | TOWNSHIP                    | RANGE         |  |
| <u>b</u>             | VELLBORE SCHEMATIC                                                                                                                                                                                                                                                                                                                                                                                                                  |             | <u>1</u>                              | <u>VELL CONSTRU</u><br>Surface ( |                             |               |  |
| Shetland             | SWD #1 3                                                                                                                                                                                                                                                                                                                                                                                                                            | 0-025-25991 | Hole Size: 17 1/2                     |                                  | •                           |               |  |
|                      | Sec 18-T18S-R35E                                                                                                                                                                                                                                                                                                                                                                                                                    |             | Cemented with: <u>340</u>             | SX.                              | or                          | ft            |  |
| 17 sx surface plug   |                                                                                                                                                                                                                                                                                                                                                                                                                                     |             | Top of Cement: Surfac                 |                                  |                             |               |  |
| 36 sx plug 1673-1793 |                                                                                                                                                                                                                                                                                                                                                                                                                                     |             |                                       | Intermediat                      | e Casing                    |               |  |
|                      |                                                                                                                                                                                                                                                                                                                                                                                                                                     |             | Hole Size: <u>11</u>                  |                                  | Casing Size: <u>8 5/8 @</u> | 3601'         |  |
|                      |                                                                                                                                                                                                                                                                                                                                                                                                                                     |             | Cemented with: 1000                   | SX.                              | or                          | ft            |  |
| 35 sx plug 3547-3652 |                                                                                                                                                                                                                                                                                                                                                                                                                                     |             | Top of Cement: 230'                   |                                  | Method Determined           | : temp survey |  |
| 47 sx plug 5971-6091 | ERATOR: Mack Energy Corporation<br>LL NAME & NUMBER: Shetland SWD #1<br>LL LOCATION: 1980 FSL & 1980 FWL<br>FOOTAGE LOCATION<br>WELLBORE SCHEMATIC<br>Shetland SWD #1 30-025-<br>Sec 18-T18S-R35E<br>17 sx surface plug<br>36 sx plug 1673-1793<br>JY Taal @ 1780'; cem<br>w/450 sx; TOC @ 230'<br>8 5/8 casing @ 3601'; cem<br>w/450 sx; circ thru DY Taal<br>47 sx plug 5971-6091<br>43 sx plug 7384-7494<br>33 sx plug 9293-9393 |             | Production Casing                     |                                  |                             |               |  |
| 43 sx plug 7384-7494 |                                                                                                                                                                                                                                                                                                                                                                                                                                     |             |                                       |                                  | a                           |               |  |
|                      | ~                                                                                                                                                                                                                                                                                                                                                                                                                                   |             | Hole Size: 7 7/8                      |                                  |                             |               |  |
| 33 sx plug 9293-9393 |                                                                                                                                                                                                                                                                                                                                                                                                                                     |             | Cemented with: <u>N/A</u>             | SX.                              | or                          | ft            |  |
|                      |                                                                                                                                                                                                                                                                                                                                                                                                                                     |             | Top of Cement: <u>0' P &amp;</u>      |                                  |                             |               |  |
|                      |                                                                                                                                                                                                                                                                                                                                                                                                                                     |             | Total Depth: 10,010'                  |                                  |                             |               |  |

40 sx plug 9547-9667

TD @ 10,010

Injection Interval

feet to 11,050' perforated 9700

(Perforated or Open Hole; indicate which)