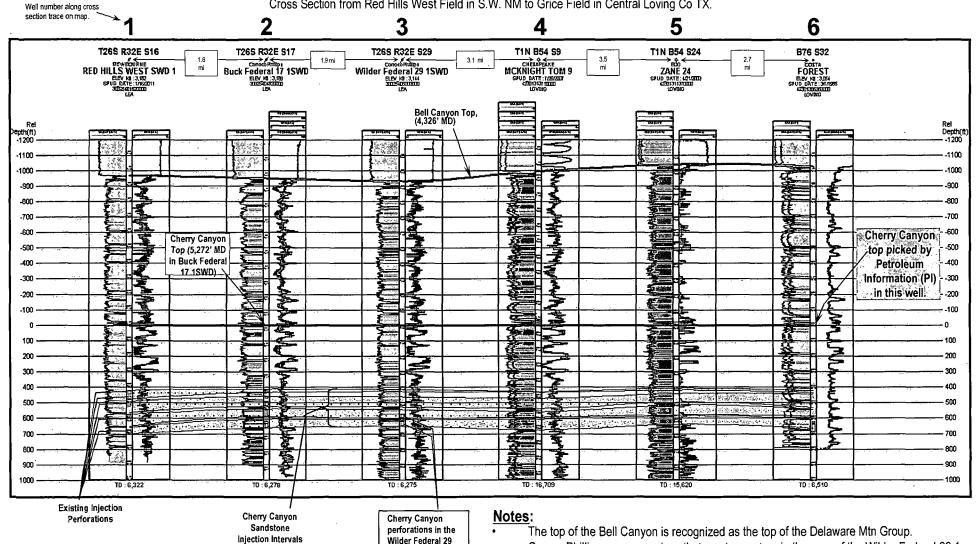

# Showing Proposed Disposal Zones in the Wilder Federal 29 1SWD Well

Cross Section from Red Hills West Field in S.W. NM to Grice Field in Central Loving Co TX.

1SWD.

designating the proposed injection zones as Cherry Canyon Sandstone. The Cherry Canyon top is correlated across this cross section as identified by Petroleum Information (PI) in the Costa, Forest #1 well (well #6 on the cross section).

ConocoPhillips now recognizes that most operators in the area of the Wilder Federal 29 1

SWD and well identify the proposed injection zones for this well as the Cherry Canyon Sandstone rather than the Bell Canyon Sandstone. Therefore, ConocoPhillips is

# Designation of Proposed Injection (disposal) Zones in the ConocoPhillips, Wilder Federal 29 1SWD

- The top of the Bell Canyon is recognized as the top of the Delaware Mtn. Group.
- The Cherry Canyon top is correlated across this cross section as identified by Petroleum Information (PI) in the Costa, Forest #1 well (well #6 on the cross section).
- ConocoPhillips now recognizes that most operators in the area of the Wilder Federal 29 1 SWD well identify the proposed injection zones for this well as the Cherry Canyon Sandstone rather than the Bell Canyon Sandstone. Therefore, ConocoPhillips is designating the proposed injection zones for this well as Cherry Canyon Sandstone.

# Additional Proposed Injection (disposal) Zone in the ConocoPhillips, Wilder Federal 29 1SWD

- ConocoPhillips is proposing additional disposal zones in the Cherry Canyon Sandstone to be perforated in the Wilder Federal 29 1SWD well. These disposal zones are located above the permitted perforations (5,765' to 5,785' and 5,811' to 5,840') and below the Cherry Canyon top. The cross sections in this Power Point show the Cherry Canyon top identified by Petroleum Information (PI) in the Costa, Forest #1 well (see well #6 on the cross sections) and are correlated across the area of the Wilder Federal 29 1SWD well. These zones are composed of several individual non-hydrocarbon productive upper Cherry Canyon Sandstones that have good porosity and permeability. These sandstones are interbedded with numerous thin shales and carbonates and are very continuous across the area. The additional proposed perforations in the subject well are identified in detail in slide 5 in this Power Point.
- The ConocoPhillips, Wilder Federal 28 2H is 1.1 miles to the east, northeast of the Wilder Federal 29 1SWD and is the nearest and most recently drilled well which penetrated the additional proposed disposal zones. The correlative zones in this well had no mudlog shows of significance when penetrated. Water saturation calculations from open hole logs in the Wilder Federal 28 2H indicate that these zones are wet and non-productive. The permitted perforations (5,765' to 5,785' and 5,811' to 5,840') have been swab tested and produced no hydrocarbon.

The attached cross section shows that the Cherry Canyon Sandstone disposal zones in the Buck Federal 17 1SWD stratigraphically correlates to the proposed disposal zones in the ConocoPhillips, Wilder Federal 29 1SWD. Therefore the proposed disposal zones in the ConocoPhillips, Wilder Federal 29 1SWD are the Cherry Canyon Sandstone. The Wilder Federal 29 1SWD is 1.9 miles south of the Buck Federal 17 1SWD. In May 2012, ConocoPhillips conducted a swab test on the Cherry Canyon disposal zones in the Wilder Federal 29 1SWD which yielded no hydrocarbons. A swab test is the final and most definitive process to determine if a formation contains hydrocarbon. For this reason, the Cherry Canyon Sandstone proposed disposal zones in the Wilder Federal 29 1SWD contain no movable hydrocarbons.