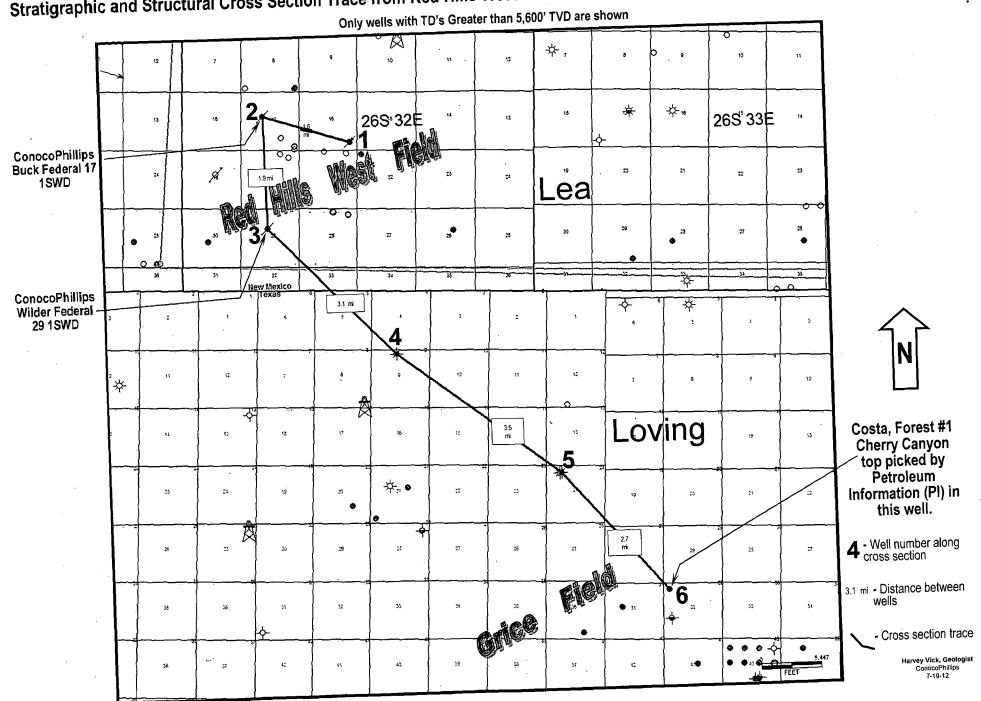

# Stratigraphic and Structural Cross Section Trace from Red Hills West Field in S.W. NM to the Grice Field in Central Loving Co TX.

# Additional Proposed Injection (disposal) Zone in the ConocoPhillips, Wilder Federal 29 1SWD

- ConocoPhillips is proposing additional disposal zones in the Cherry Canyon Sandstone to be perforated in the Wilder Federal 29 1SWD well. These disposal zones are located above the permitted perforations (5,765' to 5,785' and 5,811' to 5,840') and below the Cherry Canyon top. The cross sections in this Power Point show the Cherry Canyon top identified by Petroleum Information (PI) in the Costa, Forest #1 well (see well #6 on the cross sections) and are correlated across the area of the Wilder Federal 29 1SWD well. These zones are composed of several individual non-hydrocarbon productive upper Cherry Canyon Sandstones that have good porosity and permeability. These sandstones are interbedded with numerous thin shales and carbonates and are very continuous across the area. The additional proposed perforations in the subject well are identified in detail in slide 5 in this Power Point.
- The ConocoPhillips, Wilder Federal 28 2H is 1.1 miles to the east, northeast of the Wilder Federal 29 1SWD and is the nearest and most recently drilled well which penetrated the additional proposed disposal zones. The correlative zones in this well had no mudlog shows of significance when penetrated. Water saturation calculations from open hole logs in the Wilder Federal 28 2H indicate that these zones are wet and non-productive. The permitted perforations (5,765' to 5,785' and 5,811' to 5,840') have been swab tested and produced no hydrocarbon.

The attached cross section shows that the Cherry Canyon Sandstone disposal zones in the Buck Federal 17 1SWD stratigraphically correlates to the proposed disposal zones in the ConocoPhillips, Wilder Federal 29 1SWD. Therefore the proposed disposal zones in the ConocoPhillips, Wilder Federal 29 1SWD are the Cherry Canyon Sandstone. The Wilder Federal 29 1SWD is 1.9 miles south of the Buck Federal 17 1SWD. In May 2012, ConocoPhillips conducted a swab test on the Cherry Canyon disposal zones in the Wilder Federal 29 1SWD which yielded no hydrocarbons. A swab test is the final and most definitive process to determine if a formation contains hydrocarbon. For this reason, the Cherry Canyon Sandstone proposed disposal zones in the Wilder Federal 29 1SWD contain no movable hydrocarbons.