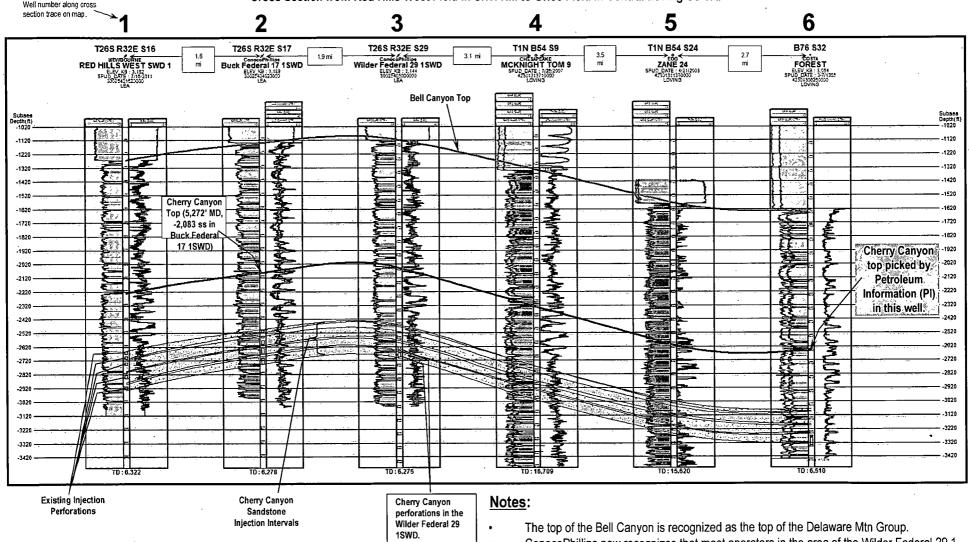

# Structural Cross Section Showing Bell Canyon Top, Cherry Canyon Top and Cherry Canyon Sandstone with Proposed Disposal Zones in the Wilder Federal 29 1SWD

Cross Section from Red Hills West Field in S.W. NM to Grice Field in Central Loving Co TX.

- ConocoPhillips now recognizes that most operators in the area of the Wilder Federal 29 1 SWD and well identify the proposed injection zones for this well as the Cherry Canyon Sandstone rather than the Bell Canyon Sandstone. Therefore, ConocoPhillips is designating the proposed injection zones as Cherry Canyon Sandstone.
- The Cherry Canyon top is correlated across this cross section as identified by Petroleum Information (PI) in the Costa, Forest #1 well (well #6 on the cross section).

# Designation of Proposed Injection (disposal) Zones in the ConocoPhillips, Wilder Federal 29 1SWD

- The top of the Bell Canyon is recognized as the top of the Delaware Mtn. Group.
- The Cherry Canyon top is correlated across this cross section as identified by Petroleum Information (PI) in the Costa, Forest #1 well (well #6 on the cross section).
- ConocoPhillips now recognizes that most operators in the area of the Wilder Federal 29 1 SWD well identify the proposed injection zones for this well as the Cherry Canyon Sandstone rather than the Bell Canyon Sandstone. Therefore, ConocoPhillips is designating the proposed injection zones for this well as Cherry Canyon Sandstone.

# Additional Proposed Injection (disposal) Zone in the ConocoPhillips, Wilder Federal 29 1SWD

- ConocoPhillips is proposing additional disposal zones in the Cherry Canyon Sandstone to be perforated in the Wilder Federal 29 1SWD well. These disposal zones are located above the permitted perforations (5,765' to 5,785' and 5,811' to 5,840') and below the Cherry Canyon top. The cross sections in this Power Point show the Cherry Canyon top identified by Petroleum Information (PI) in the Costa, Forest #1 well (see well #6 on the cross sections) and are correlated across the area of the Wilder Federal 29 1SWD well. These zones are composed of several individual non-hydrocarbon productive upper Cherry Canyon Sandstones that have good porosity and permeability. These sandstones are interbedded with numerous thin shales and carbonates and are very continuous across the area. The additional proposed perforations in the subject well are identified in detail in slide 5 in this Power Point.
- The ConocoPhillips, Wilder Federal 28 2H is 1.1 miles to the east, northeast of the Wilder Federal 29 1SWD and is the nearest and most recently drilled well which penetrated the additional proposed disposal zones. The correlative zones in this well had no mudlog shows of significance when penetrated. Water saturation calculations from open hole logs in the Wilder Federal 28 2H indicate that these zones are wet and non-productive. The permitted perforations (5,765' to 5,785' and 5,811' to 5,840') have been swab tested and produced no hydrocarbon.

The attached cross section shows that the Cherry Canyon Sandstone disposal zones in the Buck Federal 17 1SWD stratigraphically correlates to the proposed disposal zones in the ConocoPhillips, Wilder Federal 29 1SWD. Therefore the proposed disposal zones in the ConocoPhillips, Wilder Federal 29 1SWD are the Cherry Canyon Sandstone. The Wilder Federal 29 1SWD is 1.9 miles south of the Buck Federal 17 1SWD. In May 2012, ConocoPhillips conducted a swab test on the Cherry Canyon disposal zones in the Wilder Federal 29 1SWD which yielded no hydrocarbons. A swab test is the final and most definitive process to determine if a formation contains hydrocarbon. For this reason, the Cherry Canyon Sandstone proposed disposal zones in the Wilder Federal 29 1SWD contain no movable hydrocarbons.