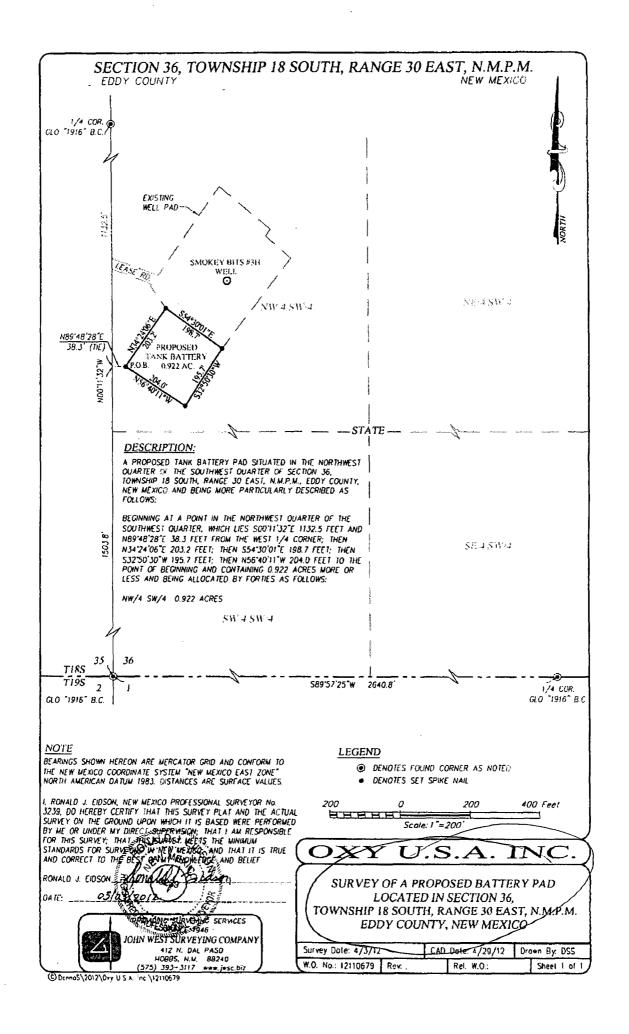

All Section 36

Township 18 South, Range 30 East, N.M.P.M

Eddy County, New Mexico

Dear Working Interest Partners:

OXY USA WTP Limited Partnership (OXY) will be submitting an Application For Surface Commingling to the Oil Conservation Division. OXY intends to commingle production from the following wells listed at the central battery located at the Smokey Bits State Com #3H well pad: