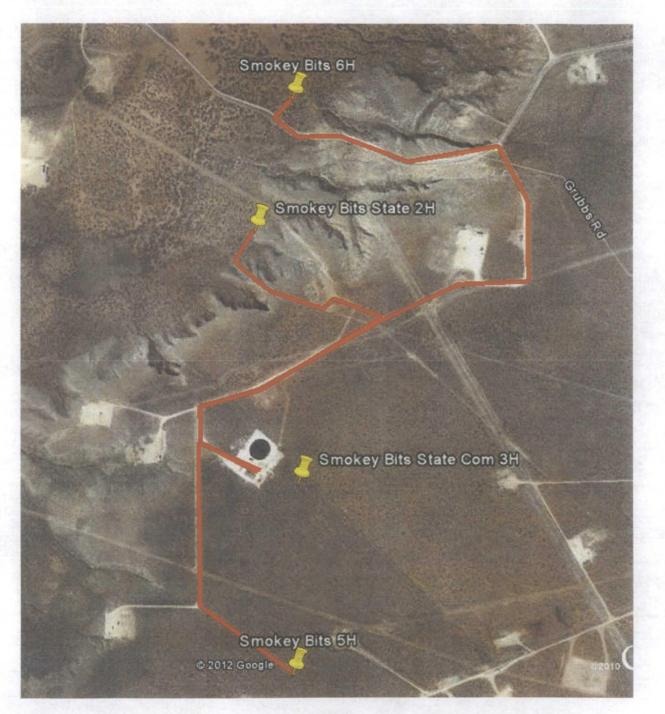

#### Legend:

Red- Combined Oil, gas and water flowlines to facility, each well to have an individual flow line from wellhead to Smokey Bits State Com 3H CTB

\* Map shows straight runs for all flowlines , actual routing may change as per surveys and approved ROWs

# Smokey Bits State Com #2H, #3H, #5H & #6H Section 36 Township 18 South, Range 30 East Eddy County, New Mexico

McCombs Energy, LLC Attn: Mr. Larry Wynot 5599 San Felipe, Suite 1200

Houston, TX 77056-2794