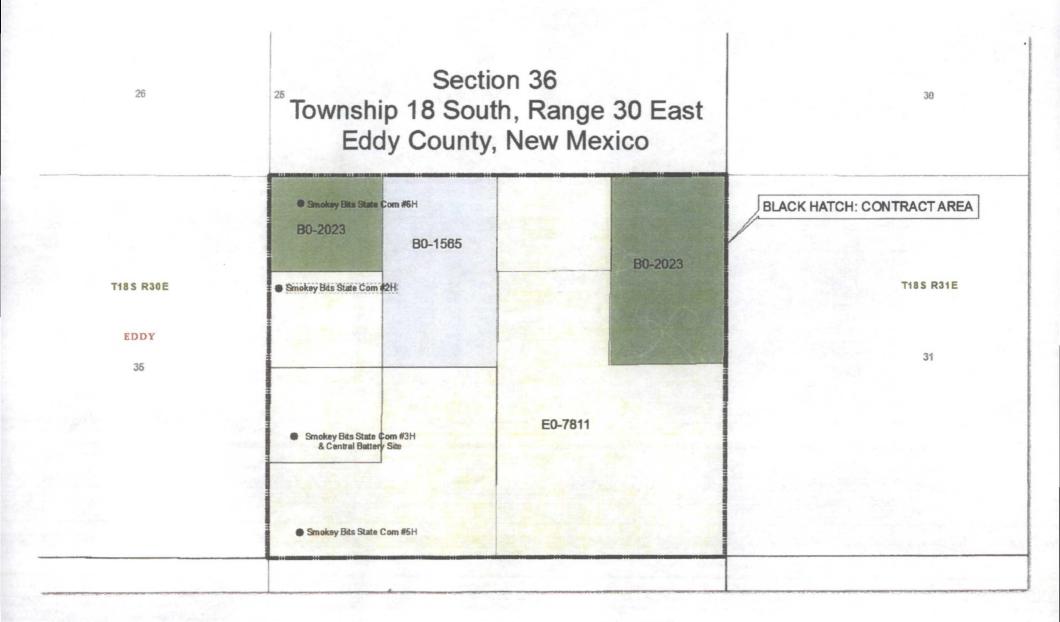

Section 36
Township 18 South, Range 30 East
Eddy County, New Mexico

| State Lease | Well                      | API          | Operator                        |  |
|-------------|---------------------------|--------------|---------------------------------|--|
| E-7811      |                           |              |                                 |  |
| B-1565      | Smokey Bits State Com #2H | 30-015-40196 | OXY USA WTP Limited Partnership |  |
| B-2023      |                           |              |                                 |  |
| E-7811      | Smokey Bits State Com #3H | 30-015-39118 | OXY USA WTP Limited Partnership |  |
| E-7811      | Smokey Bits State Com #5H | 30-015-40070 | OXY USA WTP Limited Partnership |  |
| E-7811      |                           |              |                                 |  |
| B-1565      | Smokey Bits State Com #6H | 30-015-40148 | OXY USA WTP Limited Partnership |  |
| B-2023      |                           |              |                                 |  |

All Section 36

Township 18 South, Range 30 East, N.M.P.M

Eddy County, New Mexico

Dear Working Interest Partners:

OXY USA WTP Limited Partnership (OXY) will be submitting an Application For Surface Commingling to the Oil Conservation Division. OXY intends to commingle production from the following wells listed at the central battery located at the Smokey Bits State Com #3H well pad: