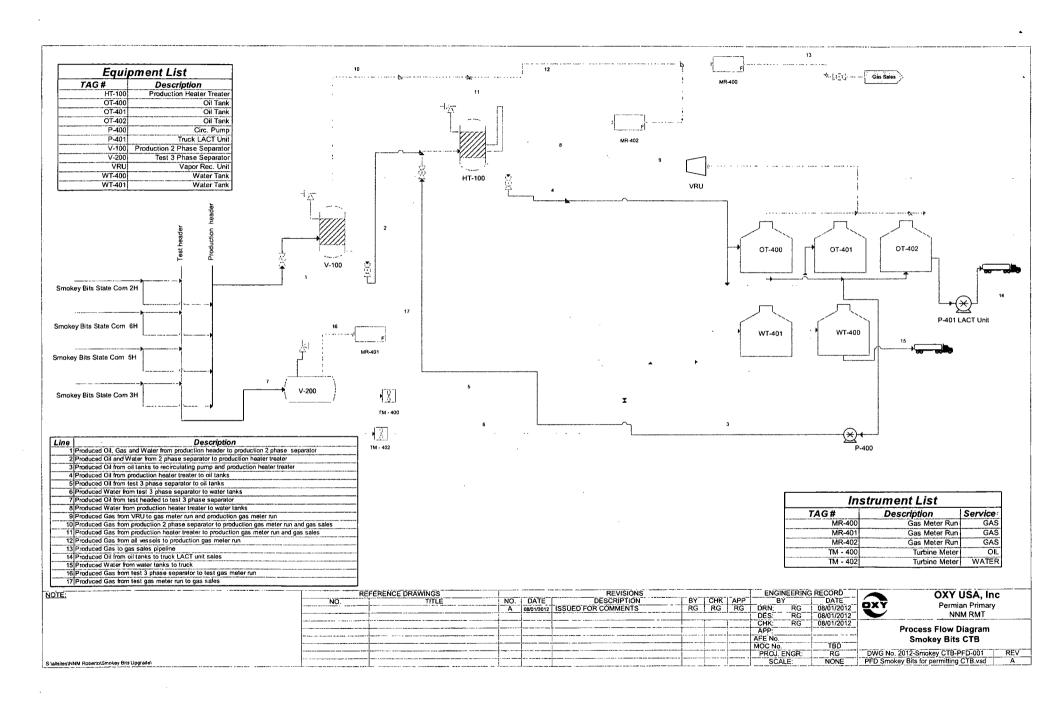

|                                                                                                                       |                                                                                                             | COMMINGLING                                               |                                          | OWNERSHIP)                                      | <u> </u>    |
|-----------------------------------------------------------------------------------------------------------------------|-------------------------------------------------------------------------------------------------------------|-----------------------------------------------------------|------------------------------------------|-------------------------------------------------|-------------|
|                                                                                                                       |                                                                                                             | ership and OXY USA                                        | Inc                                      |                                                 |             |
|                                                                                                                       | ay Plaza, Ste. 110; Ho                                                                                      | uston, TX 77046                                           |                                          |                                                 |             |
| APPLICATION TYPE:                                                                                                     |                                                                                                             |                                                           |                                          |                                                 |             |
| Pool Commingling Lease Commingling                                                                                    | g ☐Pool and Lease Cor                                                                                       | nmingling                                                 | Storage and Measur                       | rement (Only if not Surface                     | Commingled) |
|                                                                                                                       | State  Feder                                                                                                |                                                           |                                          |                                                 |             |
| Is this an Amendment to existing Order Have the Bureau of Land Management   ☐ Yes ☐ No                                |                                                                                                             |                                                           |                                          |                                                 | ngling      |
|                                                                                                                       |                                                                                                             | L COMMINGLIN s with the following in                      |                                          | <u>.</u> .                                      |             |
| (1) Pool Names and Codes                                                                                              | Gravities / BTU of<br>Non-Commingled<br>Production                                                          | Calculated Gravities /<br>BTU of Commingled<br>Production |                                          | Calculated Value of<br>Commingled<br>Production | Volumes     |
|                                                                                                                       |                                                                                                             |                                                           |                                          |                                                 |             |
|                                                                                                                       |                                                                                                             |                                                           |                                          |                                                 |             |
| (3) Has all interest owners been notified b (4) Measurement type: Metering [                                          | <ul> <li>(3) Has all interest owners been notified by certified mail of the proposed commingling?</li></ul> |                                                           |                                          |                                                 |             |
|                                                                                                                       | ` '                                                                                                         | SE COMMINGLIN s with the following in                     |                                          |                                                 |             |
| (1) Pool Name and Code.                                                                                               |                                                                                                             |                                                           | - 1 - 11-                                |                                                 |             |
| <ul> <li>(2) Is all production from same source of supply?</li></ul>                                                  |                                                                                                             |                                                           |                                          |                                                 |             |
| (4) Measurement type:   Metering                                                                                      |                                                                                                             | osca comminging:                                          | <u> </u>                                 |                                                 |             |
|                                                                                                                       |                                                                                                             | LEASE COMMIN                                              |                                          |                                                 |             |
| (1) Complete Sections A and E.                                                                                        | rease attach sheet                                                                                          | s with the following h                                    | normation                                |                                                 |             |
|                                                                                                                       |                                                                                                             |                                                           | P-1-7-1-1-1-1-1-1-1-1-1-1-1-1-1-1-1-1-1- |                                                 |             |
| (I                                                                                                                    |                                                                                                             | ORAGE and MEA ts with the following                       |                                          |                                                 |             |
| <ol> <li>Is all production from same source of (2)</li> <li>Include proof of notice to all interest of (2)</li> </ol> |                                                                                                             | 0                                                         |                                          |                                                 | · ·         |
| (E) AI                                                                                                                |                                                                                                             | RMATION (for all swith the following in                   |                                          | ypes)                                           |             |
| (1) A schematic diagram of facility, include                                                                          |                                                                                                             |                                                           |                                          |                                                 |             |
| <ul><li>(2) A plat with lease boundaries showing</li><li>(3) Lease Names, Lease and Well Number</li></ul>             | •                                                                                                           | ons. Include lease number                                 | ers if Federal or St                     | ate lands are involved.                         |             |
| I hereby certify that the information above is                                                                        | true and complete to the                                                                                    | best of my knowledge an                                   | d belief.                                |                                                 |             |
| SIGNATURE: Manager 1                                                                                                  | <u>a</u> \                                                                                                  | TLE:REGULATORY                                            |                                          | DATE:_09/17/2012                                |             |
| TYPE OR PRINT NAME: JENN                                                                                              | FER DUARTE                                                                                                  | TEL                                                       | EPHONE NO.:                              | (713) 513-60                                    | 640         |

#### Legend:

Red- Combined Oil, gas and water flowlines to facility, each well to have an individual flow line from wellhead to Smokey Bits State Com 3H CTB

\* Map shows straight runs for all flowlines , actual routing may change as per surveys and approved ROWs

| Wells                                   | Gravities / BTU of Non-         | Calculated Gravities / BTU of     | Calculated Value of | Volumes                         |  |
|-----------------------------------------|---------------------------------|-----------------------------------|---------------------|---------------------------------|--|
| *************************************** | Commingled Production           | Commingle Production              | Commingled          | Voluntes                        |  |
| Smokey Bits St. Com 2-H                 | 39.6 API Gravity                |                                   | TOTAL:              | 1550 BOPD; 1750 MCFD; 1400 BWPD |  |
| Smokey Bits St. Com 6-H                 | 39.8 API Gravity 2800 BOPD 1530 | 1330 BOPD; 1/30 NICPD; 1400 BVVPD |                     |                                 |  |
| Smokey Bits St. Com 3-H                 | 40.0 API Gravity                | 33.0 AFT GLAVILY                  | 3100 MCFD           | 1350 DODD, 1350 MCFD, 1400 DMDD |  |
| Smokey Bits St. Com 5-H                 | 40.0 AFT Gravity                |                                   | 2800 BWPD           | 1250 BOPD; 1350 MCFD; 1400 BWF  |  |
|                                         |                                 |                                   |                     |                                 |  |
|                                         |                                 |                                   |                     |                                 |  |
|                                         |                                 | •                                 |                     |                                 |  |
|                                         | •                               |                                   |                     |                                 |  |
|                                         |                                 |                                   |                     |                                 |  |
|                                         |                                 |                                   |                     |                                 |  |
|                                         |                                 |                                   |                     |                                 |  |
|                                         |                                 |                                   |                     |                                 |  |
|                                         |                                 |                                   |                     |                                 |  |