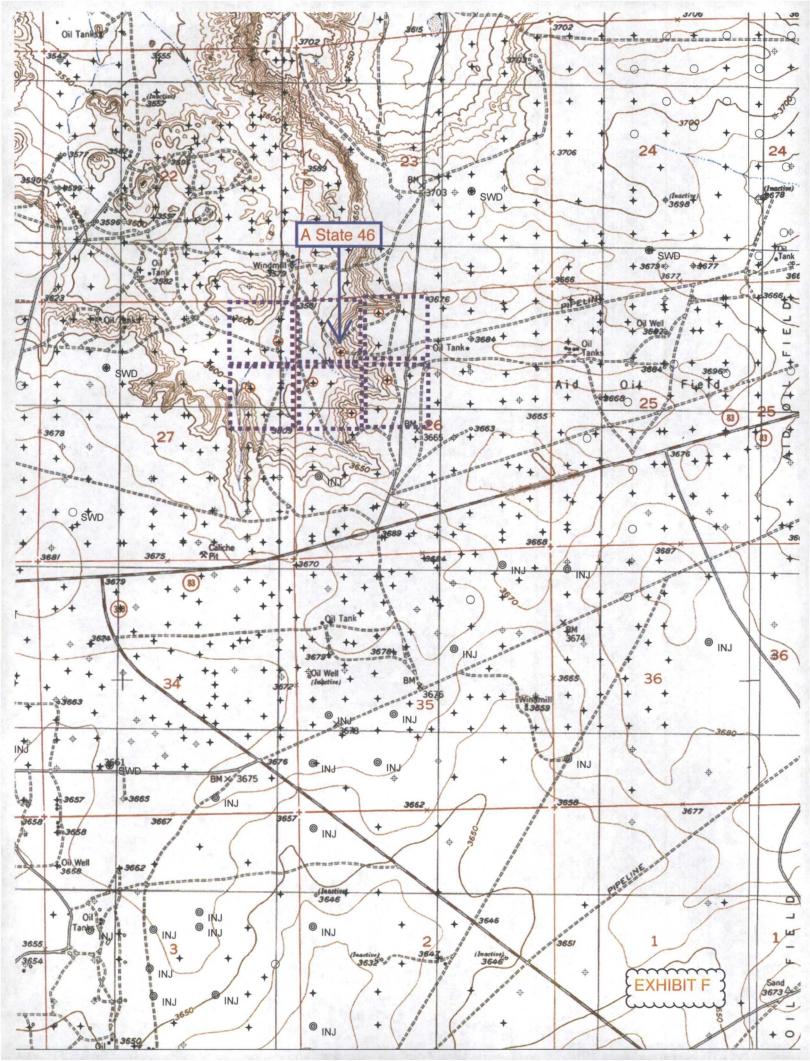

Closest Yeso well is Apache's A State 56 (30-015-38965), which is 799' southwest at 1650 FNL & 330 FWL 27-17s-28e.

- III. The state oil and gas lease (>640 acres) boundary is marked as a solid line on the attached (EXHIBIT E) topographic map. The well encroaches to the south. The encroachment is part of the same lease. Five existing Yeso pro ration units (see Exhibit E) touch the proposed pro ration unit. Three of the five are Apache operated. There is common ownership of the Yeso working interest in the quarter-quarter in which the well is located, the quarter-quarter (SWNW Section 26) toward which the well encroaches, and the closest cornering quarter-quarters (E2NW4 Section 26). This information is current and correct.
- IV. Exhibit F shows the proposed well, proration unit, and all wells. Yeso wells are circled. Apache does not believe directional drilling to a standard location from an existing pad is cost effective for this well.
- V. A steep road (12% grade) road that provides the only access to three wells (see Exhibit C) operated by two other companies prevents a standard location.
- VI. Archaeology is not an issue.
- VII. The well was planned to be staked 990 FNL & 990 FWL. However, a steep road that provides the only access for two other operators to three wells prevents a standard location.
- VIII. Apache does not believe directional drilling to a standard location is cost effective for this well.
- IX. I hereby certify that there is common ownership and partner approval of the Yeso working interest in the lease which comprises the proposed 40 acre spacing unit (NWNW Section 26), the adjacent quarter-quarter (SWNW Section 26) of the side toward which it encroaches, and the single closest corner to the proposed well (E2NW Section 26) toward which it encroaches and that the