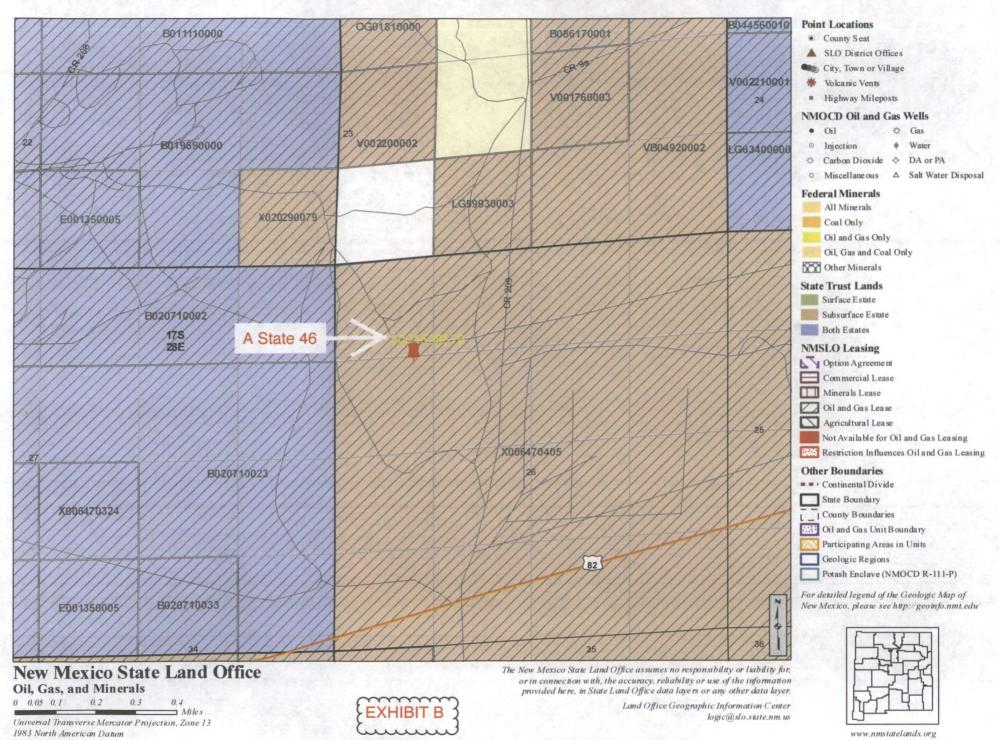

## REQUEST FOR ADMINISTRATIVE APPROVAL NONSTANDARD LOCATION APACHE CORPORATION'S A STATE 46 1080' FNL & 890' FWL SECTION 26, T. 17 S., R. 28 E., EDDY COUNTY, NM API 30-015-38579

The proposed oil well (see APD as Exhibit A) is on private surface (Bogle 1. Ltd. Company) and NM State Land Office oil and gas lease X006470405 (>640 acres). The well is 890' from the closest lease line (Exhibit B). The proposed oil well is nonstandard for the Artesia: Glorieta-Yeso (Pool 96830) due to a steep road that provides the only access to 3 wells (Exhibit C) operated by 2 other operators (COG and RKI).

Apache requests a nonstandard location due to land uses. The well was planned to be staked 990 FNL & 990 FWL. However, a steep road prevented that location.

A standard location must be at least 330' from the quarter-quarter line. The well bore is 240' from the south quarter-quarter line (see C-102 as EXHIBIT D). It is 90' too far south. It is 492' from the southeast corner of the guarterguarter and 921' from the southwest corner of the guarter-guarter.

Form C-102 showing the well and 40 acre pro ration unit (NWNW Section 11. 26) is attached as Exhibit D.

Exhibit E shows the lease boundaries (solid lines) and existing Yeso acreage dedications (dashed lines). There are no existing Yeso dedications in SESE Section 22 and S2SW4 Section 23. The well encroaches 90' too far south toward the SWNW Section 26. The encroachment is part of the same state lease.