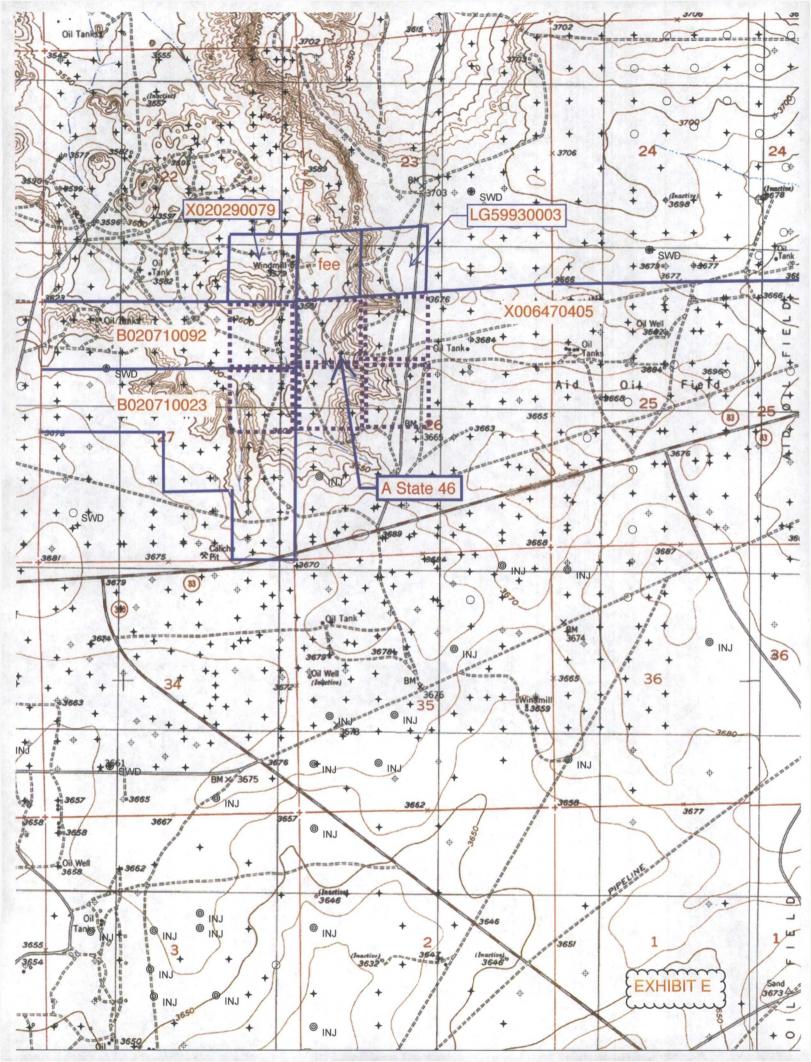

## REQUEST FOR ADMINISTRATIVE APPROVAL NONSTANDARD LOCATION APACHE CORPORATION'S A STATE 46 1080' FNL & 890' FWL SECTION 26, T. 17 S., R. 28 E., EDDY COUNTY, NM API 30-015-38579

The proposed oil well (see APD as Exhibit A) is on private surface (Bogle 1. Ltd. Company) and NM State Land Office oil and gas lease X006470405 (>640 acres). The well is 890' from the closest lease line (Exhibit B). The proposed oil well is nonstandard for the Artesia: Glorieta-Yeso (Pool 96830) due to a steep road that provides the only access to 3 wells (Exhibit C) operated by 2 other operators (COG and RKI).

Apache requests a nonstandard location due to land uses. The well was planned to be staked 990 FNL & 990 FWL. However, a steep road prevented that location.

A standard location must be at least 330' from the quarter-quarter line. The well bore is 240' from the south quarter-quarter line (see C-102 as EXHIBIT D). It is 90' too far south. It is 492' from the southeast corner of the guarterguarter and 921' from the southwest corner of the guarter-guarter.

Form C-102 showing the well and 40 acre pro ration unit (NWNW Section 11. 26) is attached as Exhibit D.

Exhibit E shows the lease boundaries (solid lines) and existing Yeso acreage dedications (dashed lines). There are no existing Yeso dedications in SESE Section 22 and S2SW4 Section 23. The well encroaches 90' too far south toward the SWNW Section 26. The encroachment is part of the same state lease.

Apache operates all Yeso wells in the NW4 Section 26. There is common ownership in the Yeso in the affected offset quarter-quarters.

(Some state records mistakenly show COG's Arco 26 A State 9 as a Yeso well. It was permitted in 2005 as a 5,000' deep Yeso well. However, it was only drilled to 3,500' and completed as a Red Lake; Queen-Grayburg-San Andres well in 2005. It is 744' northwest of the A State 46.)

Closest Yeso well is Apache's A State 56 (30-015-38965), which is 799' southwest at 1650 FNL & 330 FWL 27-17s-28e.

- III. The state oil and gas lease (>640 acres) boundary is marked as a solid line on the attached (EXHIBIT E) topographic map. The well encroaches to the south. The encroachment is part of the same lease. Five existing Yeso pro ration units (see Exhibit E) touch the proposed pro ration unit. Three of the five are Apache operated. There is common ownership of the Yeso working interest in the quarter-quarter in which the well is located, the quarter-quarter (SWNW Section 26) toward which the well encroaches, and the closest cornering quarter-quarters (E2NW4 Section 26). This information is current and correct.
- IV. Exhibit F shows the proposed well, proration unit, and all wells. Yeso wells are circled. Apache does not believe directional drilling to a standard location from an existing pad is cost effective for this well.
- V. A steep road (12% grade) road that provides the only access to three wells (see Exhibit C) operated by two other companies prevents a standard location.
- VI. Archaeology is not an issue.
- VII. The well was planned to be staked 990 FNL & 990 FWL. However, a steep road that provides the only access for two other operators to three wells prevents a standard location.
- VIII. Apache does not believe directional drilling to a standard location is cost effective for this well.
- IX. I hereby certify that there is common ownership and partner approval of the Yeso working interest in the lease which comprises the proposed 40 acre spacing unit (NWNW Section 26), the adjacent quarter-quarter (SWNW Section 26) of the side toward which it encroaches, and the single closest corner to the proposed well (E2NW Section 26) toward which it encroaches and that the