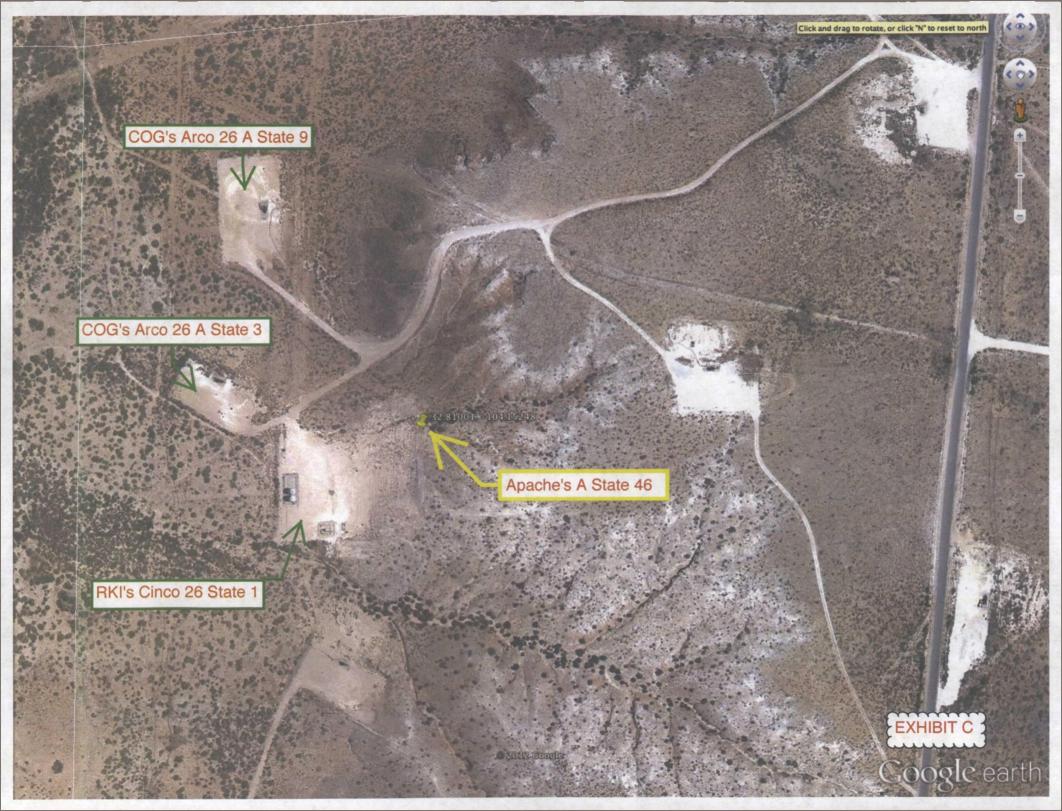

## REQUEST FOR ADMINISTRATIVE APPROVAL NONSTANDARD LOCATION APACHE CORPORATION'S A STATE 46 1080' FNL & 890' FWL SECTION 26, T. 17 S., R. 28 E., EDDY COUNTY, NM API 30-015-38579

The proposed oil well (see APD as Exhibit A) is on private surface (Bogle 1. Ltd. Company) and NM State Land Office oil and gas lease X006470405 (>640 acres). The well is 890' from the closest lease line (Exhibit B). The proposed oil well is nonstandard for the Artesia: Glorieta-Yeso (Pool 96830) due to a steep road that provides the only access to 3 wells (Exhibit C) operated by 2 other operators (COG and RKI).

Apache operates all Yeso wells in the NW4 Section 26. There is common ownership in the Yeso in the affected offset quarter-quarters.

(Some state records mistakenly show COG's Arco 26 A State 9 as a Yeso well. It was permitted in 2005 as a 5,000' deep Yeso well. However, it was only drilled to 3,500' and completed as a Red Lake; Queen-Grayburg-San Andres well in 2005. It is 744' northwest of the A State 46.)

Closest Yeso well is Apache's A State 56 (30-015-38965), which is 799' southwest at 1650 FNL & 330 FWL 27-17s-28e.

- III. The state oil and gas lease (>640 acres) boundary is marked as a solid line on the attached (EXHIBIT E) topographic map. The well encroaches to the south. The encroachment is part of the same lease. Five existing Yeso pro ration units (see Exhibit E) touch the proposed pro ration unit. Three of the five are Apache operated. There is common ownership of the Yeso working interest in the quarter-quarter in which the well is located, the quarter-quarter (SWNW Section 26) toward which the well encroaches, and the closest cornering quarter-quarters (E2NW4 Section 26). This information is current and correct.
- IV. Exhibit F shows the proposed well, proration unit, and all wells. Yeso wells are circled. Apache does not believe directional drilling to a standard location from an existing pad is cost effective for this well.
- V. A steep road (12% grade) road that provides the only access to three wells (see Exhibit C) operated by two other companies prevents a standard location.
- VI. Archaeology is not an issue.
- VII. The well was planned to be staked 990 FNL & 990 FWL. However, a steep road that provides the only access for two other operators to three wells prevents a standard location.
- VIII. Apache does not believe directional drilling to a standard location is cost effective for this well.
- IX. I hereby certify that there is common ownership and partner approval of the Yeso working interest in the lease which comprises the proposed 40 acre spacing unit (NWNW Section 26), the adjacent quarter-quarter (SWNW Section 26) of the side toward which it encroaches, and the single closest corner to the proposed well (E2NW Section 26) toward which it encroaches and that the