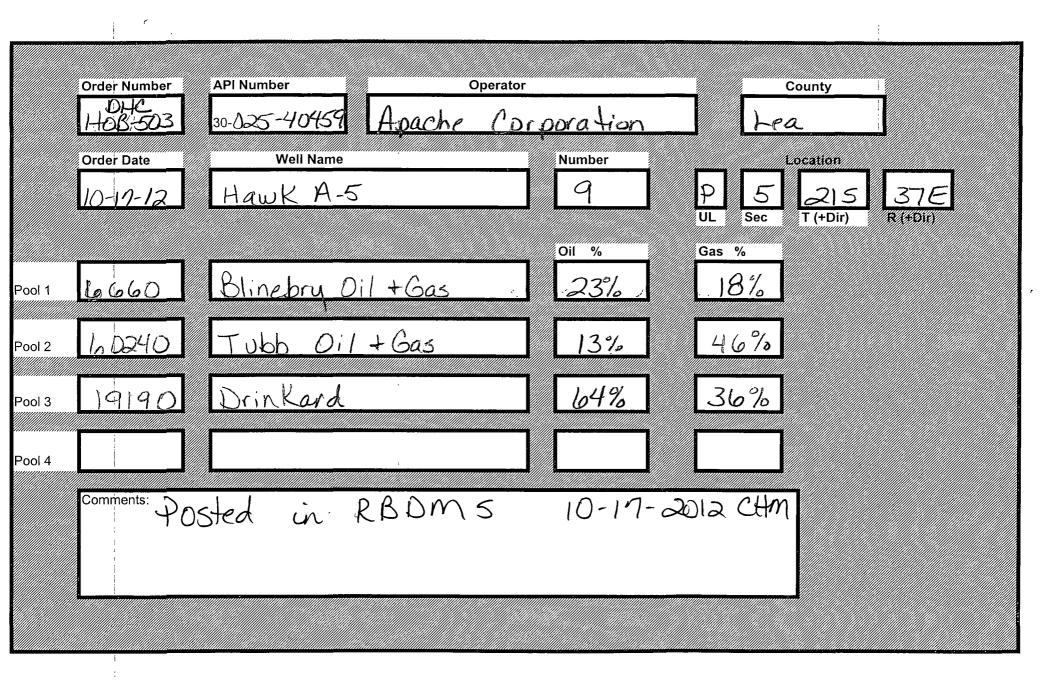

| DOWNHOLE COMMINGLE CALCULATIONS:                            | Ď                                    | HC-HOB              | -50               |
|-------------------------------------------------------------|--------------------------------------|---------------------|-------------------|
| OPERATOR: Apache Corp                                       |                                      |                     | -                 |
| PROPERTY NAME: Hawk A-5                                     |                                      |                     |                   |
| WNULSTR: 9-P-5-215-37E                                      | ··-                                  | ,                   |                   |
| SECTION I: Blinebry Oil & Gast<br>POOL NO. 2 Tubb Oil & Gas | ALLOWAE                              | LE AMOUNT<br>428MCF |                   |
| POOL NO. 2 Tubb Oil & Gas                                   | 142                                  | 284 <sub>MCF</sub>  |                   |
| POOL NO. 3 Drinkard                                         | 142                                  | 952 MCF             |                   |
| POOL NO. 4 POOL T                                           | OTALS <u>391</u>                     | 1564 MCF            |                   |
| SECTION II:<br>POOL NO. 1 Blinebry                          | Dil 23%                              |                     | <u>Gas</u><br>189 |
|                                                             |                                      |                     | a 6 d             |
| POOL NO. 2 Tubb                                             | 13%                                  |                     | 44                |
| •                                                           | 649/0x39                             | 1 = 250824          | 4 ¢<br>3          |
| POOL NO. 2 Tubb                                             |                                      |                     | <i>Ч</i> (        |
| POOL NO. 3 Prinkard                                         | 6496x39<br><b>&lt; 25</b> 0 ><br>GAS |                     | <b>4</b> 6        |

| BUR                                                                                                                                                                                                                                                                                                                                                                                                                                                                                                                                                                                                                                                                                                                                                                                                                                                                                                                                                                                                                                                                                                                                                                                                                                                                                                                                                                                                                                                                                                                                                                                                                                                                                                                                                                                                                                                                                                                                                                                                                                                                                                                            | EAU OF LAND MAN                                                                     | IAGEME                                         | VT                                             |                                | 5, Lease Scrial No. NMNM-125795                        |                                                  |          |
|--------------------------------------------------------------------------------------------------------------------------------------------------------------------------------------------------------------------------------------------------------------------------------------------------------------------------------------------------------------------------------------------------------------------------------------------------------------------------------------------------------------------------------------------------------------------------------------------------------------------------------------------------------------------------------------------------------------------------------------------------------------------------------------------------------------------------------------------------------------------------------------------------------------------------------------------------------------------------------------------------------------------------------------------------------------------------------------------------------------------------------------------------------------------------------------------------------------------------------------------------------------------------------------------------------------------------------------------------------------------------------------------------------------------------------------------------------------------------------------------------------------------------------------------------------------------------------------------------------------------------------------------------------------------------------------------------------------------------------------------------------------------------------------------------------------------------------------------------------------------------------------------------------------------------------------------------------------------------------------------------------------------------------------------------------------------------------------------------------------------------------|-------------------------------------------------------------------------------------|------------------------------------------------|------------------------------------------------|--------------------------------|--------------------------------------------------------|--------------------------------------------------|----------|
| <ul> <li>Do not use this f</li> </ul>                                                                                                                                                                                                                                                                                                                                                                                                                                                                                                                                                                                                                                                                                                                                                                                                                                                                                                                                                                                                                                                                                                                                                                                                                                                                                                                                                                                                                                                                                                                                                                                                                                                                                                                                                                                                                                                                                                                                                                                                                                                                                          | IOTICES AND REPO<br>form for proposals i<br>Use Form 3160-3 (A                      | to drill o                                     | r to re-enter ar                               | า<br>Is.                       | 64f Indian, Allotte                                    |                                                  |          |
| SUBMI                                                                                                                                                                                                                                                                                                                                                                                                                                                                                                                                                                                                                                                                                                                                                                                                                                                                                                                                                                                                                                                                                                                                                                                                                                                                                                                                                                                                                                                                                                                                                                                                                                                                                                                                                                                                                                                                                                                                                                                                                                                                                                                          | T IN TRIPLICATE - Other                                                             | r instruction                                  | s on page 2.                                   | ECEIVE!                        | 7. If Unit of CA/Ag                                    | greement, Name and/or No.                        |          |
| 1. Type of Well                                                                                                                                                                                                                                                                                                                                                                                                                                                                                                                                                                                                                                                                                                                                                                                                                                                                                                                                                                                                                                                                                                                                                                                                                                                                                                                                                                                                                                                                                                                                                                                                                                                                                                                                                                                                                                                                                                                                                                                                                                                                                                                |                                                                                     |                                                |                                                |                                | 8. Well Name and                                       | No.                                              |          |
| Oil Well Gas V                                                                                                                                                                                                                                                                                                                                                                                                                                                                                                                                                                                                                                                                                                                                                                                                                                                                                                                                                                                                                                                                                                                                                                                                                                                                                                                                                                                                                                                                                                                                                                                                                                                                                                                                                                                                                                                                                                                                                                                                                                                                                                                 | VellOther                                                                           |                                                | ·                                              |                                | Hawk A-5 #009                                          | (31036)                                          |          |
| 2. Name of Operator<br>Apache Corporation                                                                                                                                                                                                                                                                                                                                                                                                                                                                                                                                                                                                                                                                                                                                                                                                                                                                                                                                                                                                                                                                                                                                                                                                                                                                                                                                                                                                                                                                                                                                                                                                                                                                                                                                                                                                                                                                                                                                                                                                                                                                                      |                                                                                     |                                                | ٠.                                             | 1                              | 9. API Well No.<br>30-025-40459                        |                                                  |          |
| 3a. Address<br>303 Veterans Airpark Lane, Suite 3000<br>Midland, TX 79705                                                                                                                                                                                                                                                                                                                                                                                                                                                                                                                                                                                                                                                                                                                                                                                                                                                                                                                                                                                                                                                                                                                                                                                                                                                                                                                                                                                                                                                                                                                                                                                                                                                                                                                                                                                                                                                                                                                                                                                                                                                      | /                                                                                   | 3b. Phone<br>432/818-1                         | No. (include area co<br>062                    | ode)                           | 1                                                      | or Exploratory Arca<br>/Tubb O&G(60240)/Drinkaro | 1(19190) |
| 4. Location of Well (Footage, Sec., T.,                                                                                                                                                                                                                                                                                                                                                                                                                                                                                                                                                                                                                                                                                                                                                                                                                                                                                                                                                                                                                                                                                                                                                                                                                                                                                                                                                                                                                                                                                                                                                                                                                                                                                                                                                                                                                                                                                                                                                                                                                                                                                        | R., M., or Survey Description                                                       | i)                                             |                                                |                                | <ol> <li>Country or Pari<br/>Lea County, NM</li> </ol> | sh, State                                        |          |
| 990' FSL & 990' FEL UL X Sec 5 T21S R37E                                                                                                                                                                                                                                                                                                                                                                                                                                                                                                                                                                                                                                                                                                                                                                                                                                                                                                                                                                                                                                                                                                                                                                                                                                                                                                                                                                                                                                                                                                                                                                                                                                                                                                                                                                                                                                                                                                                                                                                                                                                                                       |                                                                                     |                                                |                                                |                                |                                                        |                                                  |          |
| 12. CHEC                                                                                                                                                                                                                                                                                                                                                                                                                                                                                                                                                                                                                                                                                                                                                                                                                                                                                                                                                                                                                                                                                                                                                                                                                                                                                                                                                                                                                                                                                                                                                                                                                                                                                                                                                                                                                                                                                                                                                                                                                                                                                                                       | CK THE APPROPRIATE BO                                                               | OX(ES) TO I                                    | NDICATE NATUR                                  | E OF NOTIC                     | E, REPORT OR O                                         | THER DATA                                        |          |
| TYPE OF SUBMISSION                                                                                                                                                                                                                                                                                                                                                                                                                                                                                                                                                                                                                                                                                                                                                                                                                                                                                                                                                                                                                                                                                                                                                                                                                                                                                                                                                                                                                                                                                                                                                                                                                                                                                                                                                                                                                                                                                                                                                                                                                                                                                                             |                                                                                     |                                                | TY                                             | PE OF ACT                      | ION                                                    |                                                  |          |
| ✓ Notice of Intent                                                                                                                                                                                                                                                                                                                                                                                                                                                                                                                                                                                                                                                                                                                                                                                                                                                                                                                                                                                                                                                                                                                                                                                                                                                                                                                                                                                                                                                                                                                                                                                                                                                                                                                                                                                                                                                                                                                                                                                                                                                                                                             | Acidize Alter Casing                                                                |                                                | Deepen<br>racture Treat                        |                                | iction (Start/Resume)<br>imation                       | Water Shut-Off Well Integrity                    | •        |
|                                                                                                                                                                                                                                                                                                                                                                                                                                                                                                                                                                                                                                                                                                                                                                                                                                                                                                                                                                                                                                                                                                                                                                                                                                                                                                                                                                                                                                                                                                                                                                                                                                                                                                                                                                                                                                                                                                                                                                                                                                                                                                                                | Casing Repair                                                                       | =                                              | lew Construction                               |                                | mplete                                                 | Other _DHC                                       |          |
| Subsequent Report                                                                                                                                                                                                                                                                                                                                                                                                                                                                                                                                                                                                                                                                                                                                                                                                                                                                                                                                                                                                                                                                                                                                                                                                                                                                                                                                                                                                                                                                                                                                                                                                                                                                                                                                                                                                                                                                                                                                                                                                                                                                                                              | Change Plans                                                                        | P                                              | lug and Abandon                                |                                | orarily Abandon                                        |                                                  |          |
| Final Abandonment Notice                                                                                                                                                                                                                                                                                                                                                                                                                                                                                                                                                                                                                                                                                                                                                                                                                                                                                                                                                                                                                                                                                                                                                                                                                                                                                                                                                                                                                                                                                                                                                                                                                                                                                                                                                                                                                                                                                                                                                                                                                                                                                                       | Convert to Injection                                                                | P                                              | lug Back                                       | ☐ Wate                         | r Disposal                                             |                                                  |          |
| Attach the Bond under which the vision of the involve testing has been completed. Final determined that the site is ready for the properties of the properti | ved operations. If the operati<br>Abandonment Notices must<br>or final inspection.) | ion results in<br>be filed only<br>ory-Tubb-Dr | a multiple completion<br>after all requirement | on or recomp<br>its, including | letion in a new inter                                  | val, a Form 3160-4 must be file                  | ed once  |
| Tubb Óil & Gas 6<br>Drinkard 1                                                                                                                                                                                                                                                                                                                                                                                                                                                                                                                                                                                                                                                                                                                                                                                                                                                                                                                                                                                                                                                                                                                                                                                                                                                                                                                                                                                                                                                                                                                                                                                                                                                                                                                                                                                                                                                                                                                                                                                                                                                                                                 | 0240<br>9190                                                                        | Tubb<br>Drinkard                               | 6249'–6459'<br>6741'–6892'                     |                                |                                                        |                                                  |          |
| The allocation method will be as followed                                                                                                                                                                                                                                                                                                                                                                                                                                                                                                                                                                                                                                                                                                                                                                                                                                                                                                                                                                                                                                                                                                                                                                                                                                                                                                                                                                                                                                                                                                                                                                                                                                                                                                                                                                                                                                                                                                                                                                                                                                                                                      | lows based on offset prod                                                           | uction (See                                    | attached application                           | on for <b>Stor</b>             | HECRIPOR                                               | ₹KE                                              |          |
| OIL                                                                                                                                                                                                                                                                                                                                                                                                                                                                                                                                                                                                                                                                                                                                                                                                                                                                                                                                                                                                                                                                                                                                                                                                                                                                                                                                                                                                                                                                                                                                                                                                                                                                                                                                                                                                                                                                                                                                                                                                                                                                                        | GAS WATER<br>18% 30%<br>46% 24%<br>36% 46%                                          | •                                              |                                                | APP                            | ROVAL BY                                               |                                                  |          |
| Downson comminging will not reac                                                                                                                                                                                                                                                                                                                                                                                                                                                                                                                                                                                                                                                                                                                                                                                                                                                                                                                                                                                                                                                                                                                                                                                                                                                                                                                                                                                                                                                                                                                                                                                                                                                                                                                                                                                                                                                                                                                                                                                                                                                                                               | 200 the value of these poo                                                          | 13. 01111013                                   | inp is the same for                            | each of the                    | se pouis.                                              |                                                  |          |
| 14 I hereby certify that the foregoing is t                                                                                                                                                                                                                                                                                                                                                                                                                                                                                                                                                                                                                                                                                                                                                                                                                                                                                                                                                                                                                                                                                                                                                                                                                                                                                                                                                                                                                                                                                                                                                                                                                                                                                                                                                                                                                                                                                                                                                                                                                                                                                    | A No. (Dr.)                                                                         | DI                                             | HC-H                                           | OB-                            | - 503                                                  | 3                                                |          |
| Reesa Holland                                                                                                                                                                                                                                                                                                                                                                                                                                                                                                                                                                                                                                                                                                                                                                                                                                                                                                                                                                                                                                                                                                                                                                                                                                                                                                                                                                                                                                                                                                                                                                                                                                                                                                                                                                                                                                                                                                                                                                                                                                                                                                                  | rue and correct. Name (Printe                                                       | ea/1ypea)                                      | Title Sr. Staff                                | Enar Tech                      | 4                                                      |                                                  | •        |
| Signature RODAC L                                                                                                                                                                                                                                                                                                                                                                                                                                                                                                                                                                                                                                                                                                                                                                                                                                                                                                                                                                                                                                                                                                                                                                                                                                                                                                                                                                                                                                                                                                                                                                                                                                                                                                                                                                                                                                                                                                                                                                                                                                                                                                              | blland                                                                              |                                                | Date 08/07/20                                  |                                | A                                                      | PPROVED                                          |          |
|                                                                                                                                                                                                                                                                                                                                                                                                                                                                                                                                                                                                                                                                                                                                                                                                                                                                                                                                                                                                                                                                                                                                                                                                                                                                                                                                                                                                                                                                                                                                                                                                                                                                                                                                                                                                                                                                                                                                                                                                                                                                                                                                |                                                                                     | FOR FE                                         | DERAL OR ST                                    | ATE OFF                        |                                                        |                                                  | =        |
| Approved by                                                                                                                                                                                                                                                                                                                                                                                                                                                                                                                                                                                                                                                                                                                                                                                                                                                                                                                                                                                                                                                                                                                                                                                                                                                                                                                                                                                                                                                                                                                                                                                                                                                                                                                                                                                                                                                                                                                                                                                                                                                                                                                    |                                                                                     |                                                | <u> </u>                                       |                                |                                                        | det 1 3 2012                                     | _        |
| ••                                                                                                                                                                                                                                                                                                                                                                                                                                                                                                                                                                                                                                                                                                                                                                                                                                                                                                                                                                                                                                                                                                                                                                                                                                                                                                                                                                                                                                                                                                                                                                                                                                                                                                                                                                                                                                                                                                                                                                                                                                                                                                                             |                                                                                     |                                                |                                                |                                | 1 1                                                    | OCT 1 3 2012                                     | l        |