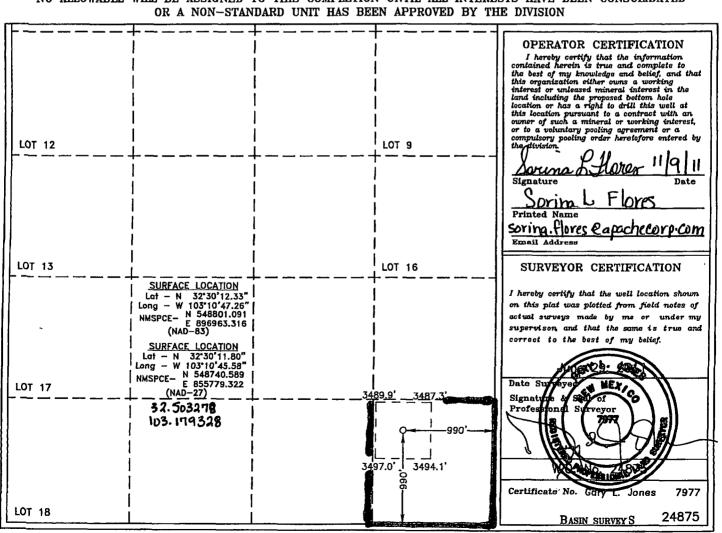

RECEIVED

AMENDED REPORT

1220 S. St. Francis Dr., Santa Fe, NM 87505 WELL LOCATION AND ACREAGE DEDICATION PLAT

Pool Code API Number Pool Name 0-025-4 inebry Property Name Well Number Property Code 036 HAWK FEDERAL A-5 9 Operator Name OGRID No. Elevation 873 3492 APACHE CORPORATION

Surface Location

| 1 | UL or lot No. | Section | Township | Range | Lot Idn | Feet from the | North/South line | Feet from the | East/West line | County |
|---|---------------|---------|----------|-------|---------|---------------|------------------|---------------|----------------|--------|
| ı | *P            | 5       | 21 S     | 37 E  |         | 990           | SOUTH            | 990           | EAST           | LEA    |

Bottom Hole Location If Different From Surface

| UL or lot No.   | Section | Township    | Range         | Lot Idn | Feet from the | North/South line | Feet from the | East/West line | County |
|-----------------|---------|-------------|---------------|---------|---------------|------------------|---------------|----------------|--------|
| Dedicated Acres | Joint o | r Infill Co | nsolidation ( | Code Or | der No.       | OB-50            | 3             |                |        |

NO ALLOWABLE WILL BE ASSIGNED TO THIS COMPLETION UNTIL ALL INTERESTS HAVE BEEN CONSOLIDATED

|        | OR A NON-STANDA                                                                                                          | ARD UNIT HAS BEEN APP | ROVED BY TH                | HE DIVISION                                                                                                                                                                                                                                                                                                                                                                                                                                                                                                                                            |
|--------|--------------------------------------------------------------------------------------------------------------------------|-----------------------|----------------------------|--------------------------------------------------------------------------------------------------------------------------------------------------------------------------------------------------------------------------------------------------------------------------------------------------------------------------------------------------------------------------------------------------------------------------------------------------------------------------------------------------------------------------------------------------------|
| LOT 12 |                                                                                                                          |                       |                            | OPERATOR CERTIFICATION  I hereby certify that the information contained herein is true and complete to the best of my knowledge and belief, and that this organization either owns a working interest or unleased interest in the land including the proposed bottom hole location or has a right to drill this well at this location pursuant to a contract with an owner of such a mineral ar working interest, or to a voluntary posting agreement or a compulsory pooling order heretofore entered by the fivision.  Signature  Date  Printed Name |
| LOT 13 | SURFACE LOCATION                                                                                                         | LOT 16                | ·<br>                      | Soring Cloves & apachecorp.com Email Address  SURVEYOR CERTIFICATION                                                                                                                                                                                                                                                                                                                                                                                                                                                                                   |
| ·      | Lot - N 32°30°12.33"<br>Long - W 103°10'47.26"<br>NMSPCE- N 548801.091<br>E 896963.316<br>(NAD-83)<br>SURFACE LOCATION   | <br> <br> <br>        |                            | I hereby certify that the well location shown on this plat was plotted from field notes of actual surveys made by me or under my supervison and that the same is true and correct to the best of my belief.                                                                                                                                                                                                                                                                                                                                            |
| LOT 17 | Lat - N 32'30'11.80"   Long - W 103'10'45.58"   NMSPCE - N 548740.589   E 855779.322   (NAD-27)   32.503278   103.179328 | 3489.9'3              | 487.3'                     | Date Surveyed MEX. Signature & Sact of Professional Surveyor                                                                                                                                                                                                                                                                                                                                                                                                                                                                                           |
|        |                                                                                                                          | 3497.0' 3             | 990'——<br> <br><br> 494.1' |                                                                                                                                                                                                                                                                                                                                                                                                                                                                                                                                                        |
| LOT 18 |                                                                                                                          |                       |                            | Certificate No. Gdry L. Jones 7977  BASIN SURVEYS 24875                                                                                                                                                                                                                                                                                                                                                                                                                                                                                                |

□ AMENDED REPORT

| WELL LOCATION AND ACKEAGE DEDICATION THAT |         |             |                           |          |                |                               |               |                |        |  |  |  |
|-------------------------------------------|---------|-------------|---------------------------|----------|----------------|-------------------------------|---------------|----------------|--------|--|--|--|
| 30-025                                    | Number  | 159         | 59 60240 Tubb DAG (0)     |          |                |                               |               |                |        |  |  |  |
| Property (                                | Code    |             | Property Name Well Number |          |                |                               |               |                |        |  |  |  |
| 31036                                     | )       | l           | HAWK FEDERAL A-5          |          |                |                               |               |                |        |  |  |  |
| OGRID No                                  |         |             |                           |          | Operator Nam   | e                             |               | Blevat         |        |  |  |  |
| 973                                       |         |             |                           | APA      | CHE CORPO      | RATION                        |               | 3492           | 2'     |  |  |  |
| <u> </u>                                  |         | <u> </u>    |                           |          | Surface Loca   | ation                         |               |                |        |  |  |  |
| UL or lot No.                             | Section | Township    | Range                     | Lot Idn  | Feet from the  | North/South line              | Feet from the | East/West line | County |  |  |  |
| X                                         | 5       | 21 S        | 37 E                      |          | 990            | SOUTH                         | 990           | EAST           | LEA    |  |  |  |
|                                           |         |             | Bottom                    | Hole Loc | ation If Diffe | rent From Sur                 | face          |                |        |  |  |  |
| UL or lot No.                             | Section | Township    | Range                     | Lot Idn  | Feet from the  | North/South line              | Feet from the | East/West line | County |  |  |  |
|                                           |         |             |                           |          |                |                               |               |                |        |  |  |  |
| Dedicated Acres                           | Joint o | r Infill Co | nsolidation (             | Code Ord | ler No.        |                               |               |                |        |  |  |  |
| 40 DAC-HOB-503                            |         |             |                           |          |                |                               |               |                |        |  |  |  |
| NO ALLO                                   | WABLE W |             | SIGNED TO STAN            |          |                | NTIL ALL INTER<br>APPROVED BY |               | EN CONSOLIDA   | TED    |  |  |  |
| F====                                     |         |             |                           | <u> </u> |                |                               | 77            |                |        |  |  |  |

OPERATOR CERTIFICATION

I hereby certify that the information contained herein is true and complete to the best of my knowledge and belief, and that this organization either owns a working interest or unleased mineral interest in the land including the proposed bottom hole location or has a right to drill this well at this location pursuant to a contract with an owner of such a mineral or working interest, or to a voluntary pooling agreement or a compulsory pooling order heretofore entered by the division. OPERATOR CERTIFICATION **LOT 12** LOT 9 Souna or Signature Sorin Printed Name soring. Flores ead Email Address LOT 13 **LOT 16** SURVEYOR CERTIFICATION SURFACE LOCATION Lat ~ N 32\*30\*12.33" Long ~ W 103\*10\*47.26" NMSPCE ~ N 548801.091 E 896963.316 (NAD-83) I hereby certify that the well location shown on this plat was plotted from field notes of actual surveys made by me or under my supervison, and that the same is true and correct to the best of my belief. SURFACE LOCATION Lat - N 32'30'11.80" Long - W 103'10'45.58" NMSPCE - N 548740.589 E 855779.322 (NAD-27) Date Sur **LOT 17** 3487.3 Signat 32.503278 103.179328 3497.0 3494.1 Certificate No. 7977 **LOT 18** 24875 BASIN SURVEYS