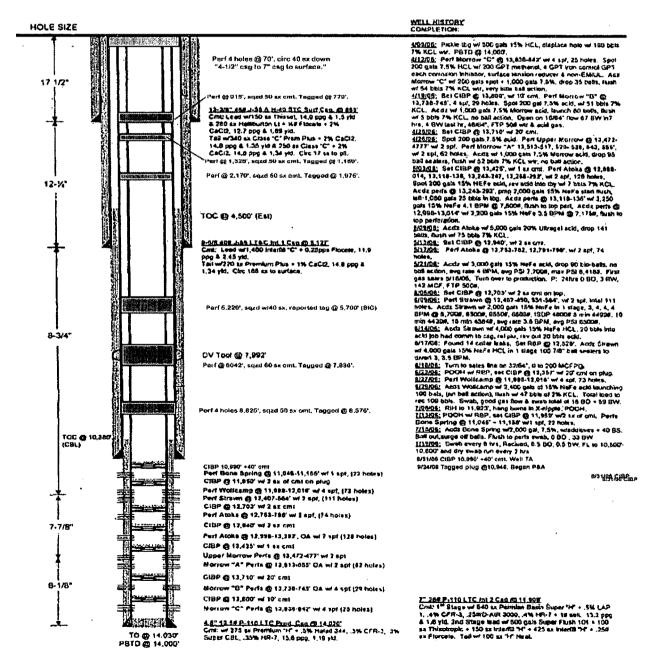

Plugging diagram of Chesapeake Brininstool 25 Federal #1

### WELLBORE SCHEMATIC CHESAPEAKE OPERATING, INC

WELL: BRININSTOOL 25 FEDERAL #1FIELD: BELL LAKE (MORROW) GRAMA RIDGE PROJECT AREACOUNTY: LEASTATE : NMLOCATION: 1,980' FNL & 660' FEL, SEC. 25-23S-33EELEVATION : GL3,626'KBKB3,652'RIG RE

|          | API#: | 30-025-37582 |
|----------|-------|--------------|
| SPUD     | DATE: | 1/29/06      |
| RIG REL. | DATE: | 3/27/06      |

## **Ancillary Information:**

Electric logs show low resistivities in porous sandstone zones in this and nearby wells thereby indicating high formation water contents. Attempted completions/tests in the intended injection interval in AOR wells found no potentially commercial oil or gas.

Formation depths:

| T/Rustler     | 860'  |
|---------------|-------|
| Salado        | 1282' |
| T/Salt        | 3520' |
| B/Salt        | 5080' |
| Lamar         | 5152' |
| Bell Canyon   | 5184' |
| Cherry Canyon | 6008' |
| Brushy Canyon | 7487' |
| Bone Springs  | 8725' |