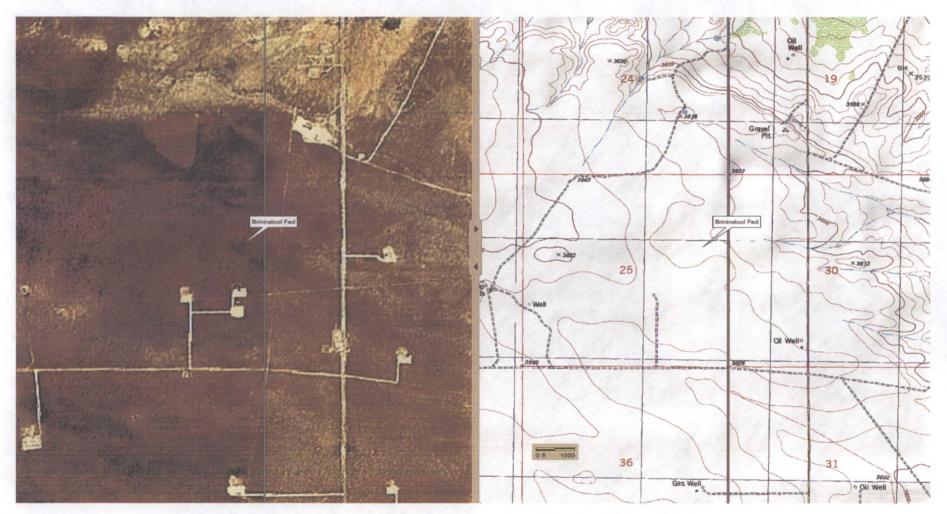

V. Attach a map that identifies all wells and leases within two miles of any proposed injection well with a one-half mile radius circle drawn around each proposed injection well. This circle identifies the well's area of review.

### Proposed Re-entry and SWD Completion Diagram

SPOT10 Satellite and Matching Topographic Map

Delorme XMap6

From the junction of NM-128 and Lea Co. CR-2 (Delaware Basin Rd) north 1.6 miles and west 0.5 miles.