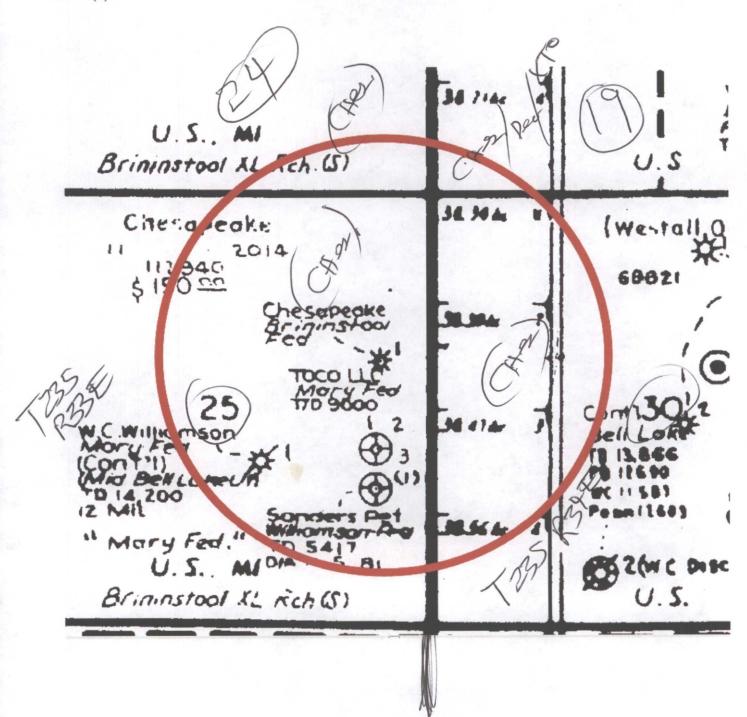

V. Attach a map that identifies all wells and leases within two miles of any proposed injection well with a one-half mile radius circle drawn around each proposed injection well. This circle identifies the well's area of review.

VI. Attach a tabulation of data on all wells of public record within the area of review which penetrate the proposed injection zone. Such data shall include a description of each well's type, construction, date drilled, location, depth, record of completion, and a schematic of any plugged well illustrating all plugging detail.

### Proposed Re-entry and SWD Completion Diagram

SPOT10 Satellite and Matching Topographic Map

Delorme XMap6

From the junction of NM-128 and Lea Co. CR-2 (Delaware Basin Rd) north 1.6 miles and west 0.5 miles.