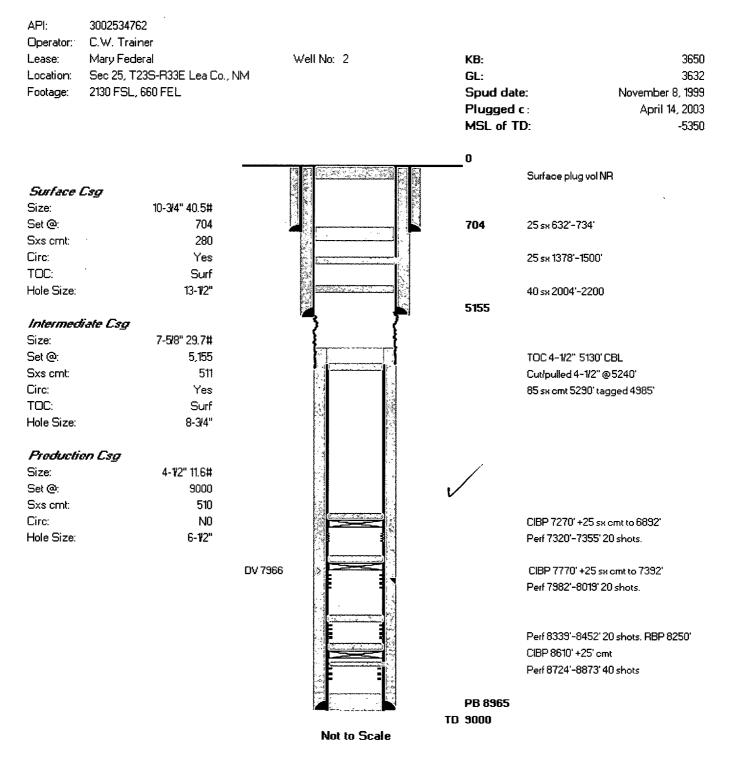

| JAN 2 7, 1973                                                                                                                                                                                                                                                    |
| USGS(6), Boleo, File                                                                                                                                  |                                                                                                                                                                                                                                                                  |

### Well P&A Diagram

#### PLUG AND ABANDON WELL DIAGRAM



# Well P&A Diagram

### PLUG AND ABANDON WELL DIAGRAM

| API:       | 3002527479                    |                 |                             |              |
|------------|-------------------------------|-----------------|-----------------------------|--------------|
| Operator:  | C.W. Trainer                  |                 |                             |              |
| Lease:     | Mary Federal Well No.         | 3               | KB:                         | 3650         |
| Location:  | Sec 25, T23S-R33E Lea Co., NM |                 | GL:                         | 3632         |
| Footage:   | 1650 FSL, 660 FEL             |                 | Spud date:                  | July 7, 1981 |
| _          |                               |                 | Plugged d :