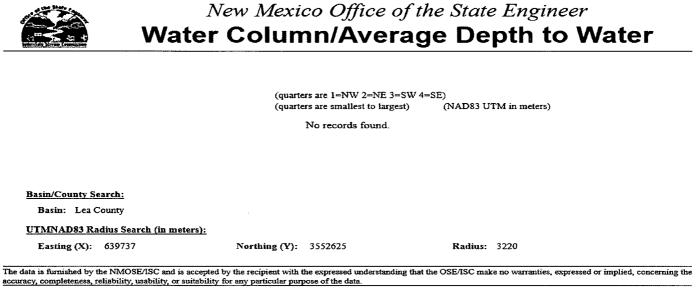

There are no reported fresh, potable or stock water within a 2-mile radius. Records from the New Mexico Office of the State Engineer on 6/16/2012 show no known water wells within a 5-mile radius of the proposed Delaware Water Company SWD well. Any unreported stock water wells, if present, are estimated to be less than 150' deep.

6/16/12 3:46 PM

WATER COLUMN/ AVERAGE DEPTH TO WATER

The surface geology of the greater area, including the 2-mile radius as shown in Item V above, is Quaternary eolian and piedmont deposits of Holocene to middle Pleistocene age. These are underlain by the Permian Rustler Formation and Permian evaporites. Formation tops are listed below in Ancillary Information.