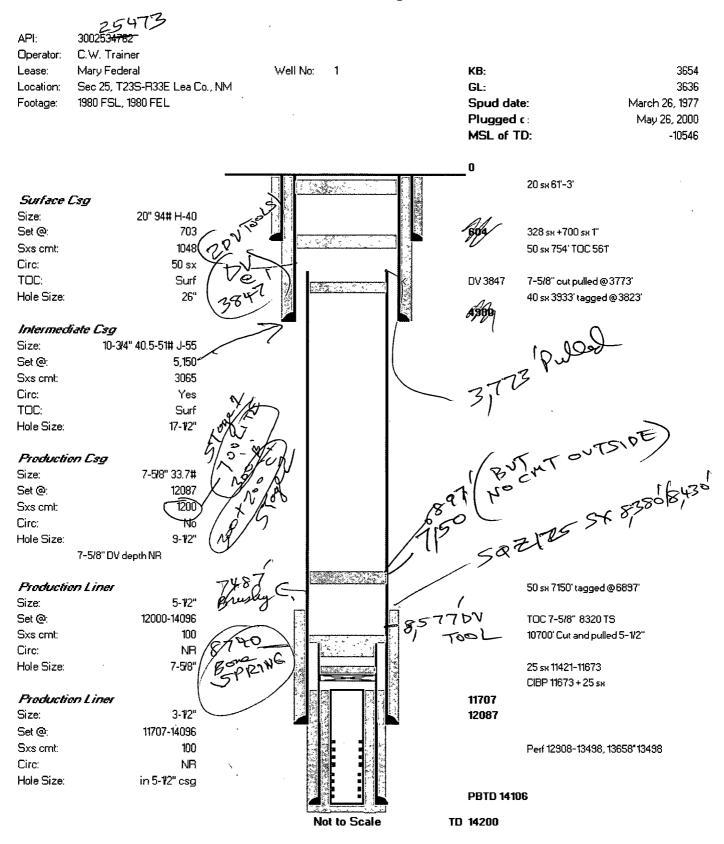

# **INJECTION WELL DATA SHEET**

Side 1

.

| OPERATOR:                                | OGRID: 290484                                              |                             |
|------------------------------------------|------------------------------------------------------------|-----------------------------|
| WELL NAME & NUMBER:Brininstool 25 Federa | l No. 1                                                    |                             |
| WELL LOCATION:1980' FNL & 660' FEL       | H 25 238 33E                                               |                             |
| FOOTAGE LOCATION                         | UNIT LETTER SECTION TOWNSHIP RANGE                         |                             |
| <u>WELLBORE SCHEMATIC</u>                | <u>WELL CONSTRUCTION DATA</u><br>Surface Casing            | _1                          |
|                                          | Hole Size: <u>17-½"</u> Casing Size: <u>13-¾" 48</u>       | <b>565</b><br><u>¥ J-55</u> |
|                                          | Cemented with: <u>490 +250</u> sx. <i>or</i>               | ft <sup>3</sup>             |
| See attached well diagram                | Top of Cement: <u>Surface</u> Method Determined: <u>Cr</u> | <u>nt +1" 250 sx</u>        |
|                                          | Intermediate Casing                                        |                             |
|                                          | Hole Size: <u>12-1/4</u> " Casing Size:                    | - 5/21                      |
|                                          | Cemented with: <u>1700</u> sx. <i>or</i>                   | ft <sup>3</sup>             |
|                                          | Top of Cement: <u>Surface</u> Method Determined: <u>C</u>  | <u> Zirculated</u>          |
|                                          | Production Casing                                          |                             |
|                                          | Hole Size: <u>8-3/8"</u> QV dasing Size: <u>7" 26#</u>     | <u>p-110</u> @/1908         |
|                                          | Cemented with: <u>1315</u> sx. or                          | Balent (1 above)            |
|                                          |                                                            | rculated                    |

ŧ

Production Liner 26#1-110 Hole Size: Casing Size: Cemented with: 1415 or SX Top of Cement: Opr Estimate 500" Wethod Determined Inknox Production Liner #2 @140333 Hole Size: P-110 LTC 6-1/8" Casing Size: 4\_1/2" ft<sup>3</sup> Cemented with: 275 SX. or Top of Cement: 10380' Method Determined: Opr CBL

See attached well diagram

Injection Interval

Perfs 5,223' - 7,380' (OA)

(Perforated or Open Hole; indicate which)

٢

. \_\_\_\_

### **INJECTION WELL DATA SHEET**

Tubing Size: 2-7/6" N-80 6.4# non-upset or 2-3/6" 4.7# N-80 upset Lining Material: Fiberglass coated

Type of Packer: Lok-Set or equivalent

Packer Setting Depth: <u>Approx 5173 ft</u>

### Additional Data

1. Is this a new well drilled for injection? <u>Yes X No.</u>

If no, for what purpose was the well originally drilled? <u>Morrow test</u>

2. Name of the Injection Formation: <u>Delaware Bell Canyon Fm and Cherry Canyon Fm.</u>

3. Name of Field or Pool (if applicable): \_\_\_\_\_

4. Has the well ever been perforated in any other zone(s)? List all such perforated intervals and give plugging detail, i.e. sacks of cement or plug(s) used. <u>Yes. See well diagram on page 16.</u>

5. Give the name and depths of any oil or gas zones underlying or overlying the proposed injection zone in this area: <u>Productive and depleted wells east and south in underlying Bone</u> Springs, and Morrow - both P&A and producers outside the AOR to north, east, and south.

Plugging diagram of Chesapeake Brininstool 25 Federal #1