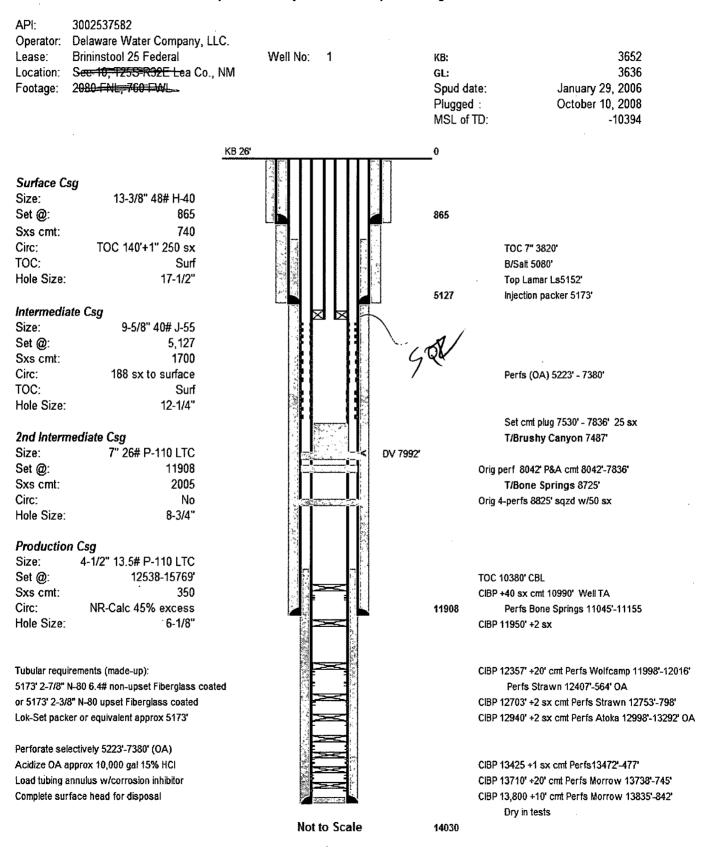

# **INJECTION WELL DATA SHEET**

Side 1

.

| OPERATOR:                                | OGRID: 290484                                              |                             |
|------------------------------------------|------------------------------------------------------------|-----------------------------|
| WELL NAME & NUMBER:Brininstool 25 Federa | l No. 1                                                    |                             |
| WELL LOCATION:1980' FNL & 660' FEL       | H 25 238 33E                                               |                             |
| FOOTAGE LOCATION                         | UNIT LETTER SECTION TOWNSHIP RANGE                         |                             |
| <u>WELLBORE SCHEMATIC</u>                | <u>WELL CONSTRUCTION DATA</u><br>Surface Casing            | _1                          |
|                                          | Hole Size: <u>17-½"</u> Casing Size: <u>13-¾" 48</u>       | <b>565</b><br><u>¥ J-55</u> |
|                                          | Cemented with: <u>490 +250</u> sx. <i>or</i>               | ft <sup>3</sup>             |
| See attached well diagram                | Top of Cement: <u>Surface</u> Method Determined: <u>Cr</u> | <u>nt +1" 250 sx</u>        |
|                                          | Intermediate Casing                                        |                             |
|                                          | Hole Size: <u>12-1/4</u> " Casing Size:                    | - 5/21                      |
|                                          | Cemented with: <u>1700</u> sx. <i>or</i>                   | ft <sup>3</sup>             |
|                                          | Top of Cement: <u>Surface</u> Method Determined: <u>C</u>  | <u> Zirculated</u>          |
|                                          | Production Casing                                          |                             |
|                                          | Hole Size: <u>8-3/8"</u> QV dasing Size: <u>7" 26#</u>     | <u>p-110</u> @/1908         |
|                                          | Cemented with: <u>1315</u> sx. or                          | Balent (1 above)            |
|                                          |                                                            | rculated                    |

ŧ

Production Liner 26#1-110 Hole Size: Casing Size: Cemented with: 1415 or SX Top of Cement: Opr Estimate 500" Wethod Determined Inknox Production Liner #2 @140333 Hole Size: P-110 LTC 6-1/8" Casing Size: 4\_1/2" ft<sup>3</sup> Cemented with: 275 SX. or Top of Cement: 10380' Method Determined: Opr CBL

See attached well diagram

Injection Interval

Perfs 5,223' - 7,380' (OA)

(Perforated or Open Hole; indicate which)

٢

. \_\_\_\_

### **INJECTION WELL DATA SHEET**

Tubing Size: 2-7/6" N-80 6.4# non-upset or 2-3/6" 4.7# N-80 upset Lining Material: Fiberglass coated

Type of Packer: Lok-Set or equivalent

Packer Setting Depth: <u>Approx 5173 ft</u>

Other Type of Tubing/Casing Seal (if applicable):

### Additional Data

1. Is this a new well drilled for injection? <u>Yes X No.</u>

If no, for what purpose was the well originally drilled? <u>Morrow test</u>

2. Name of the Injection Formation: <u>Delaware Bell Canyon Fm and Cherry Canyon Fm.</u>

3. Name of Field or Pool (if applicable): \_\_\_\_\_

4. Has the well ever been perforated in any other zone(s)? List all such perforated intervals and give plugging detail, i.e. sacks of cement or plug(s) used. <u>Yes. See well diagram on page 16.</u>

5. Give the name and depths of any oil or gas zones underlying or overlying the proposed injection zone in this area: <u>Productive and depleted wells east and south in underlying Bone</u> Springs, and Morrow - both P&A and producers outside the AOR to north, east, and south.

Disposal water into this well will be chemically compatible with those in the proposed disposal interval.

API 30-025-37582

Delaware Water Co., LLC 1980' FNL & 660' FEL Sec. 25, T23S-R33E Lea County, NM

# Item VIII:

Disposal will be into the Delaware Mountain Group Bell Canyon and Cherry Canyon Formations. The Delaware is composed predominately of sandstones, and shales. All the Delaware members are interbedded sandstones and shales with occasional dense dolomite horizons. The lateral transmissivities of the sandstone beds are highly variable and often form selective barriers to the movement of hydrocarbons while allowing down-gradient movement of water. The transmissivity variations are fundamentally due to 1) the very-fine grained nature of the sands and 2) the local percentage of silt and clay. The Delaware sandstone members are typically overlain and underlain by bounding shale, dolomite, and/or silty shale horizons. The depth to the Delaware Mountain Group (top of Lamar) in this well is 5,152'. The top of Brushy Canyon Formation is 7,487'. The base of the Delaware (top of Bone Springs Formation) is at 8,725'.

Formation depths:

| T/Rustler     | 860'  |
|---------------|-------|
| Salado        | 1282' |
| T/Salt        | 3520' |
| B/Salt        | 5080' |
| Lamar         | 5152' |
| Bell Canyon   | 5184' |
| Cherry Canyon | 6008' |
| Brushy Canyon | 7487' |
| Bone Springs  | 8725' |