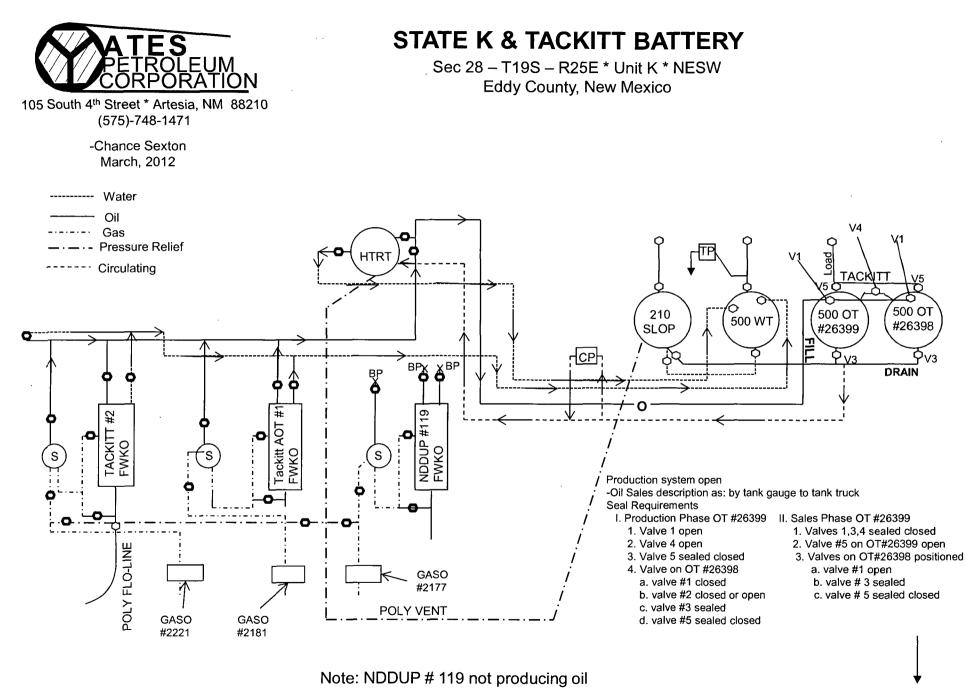

APPROVED BY:\_\_\_\_\_ Conditions of Approval (if any):

,

This diagram is subject to the Yates Petroleum Corporation August 1983 Security Plan which is on file at 105 South 4th Street, Artesia, NM

Ν

ħ 500 OT

#26398

DRAIN

Q<sub>V3</sub>

| <u>District I</u><br><u>1625 N. French Dr<br/>District II</u><br>1301 W. Grand A:<br><u>District III</u><br>1000 Rio Brazos R<br><u>District IV</u><br>1220 S. St. Franci | venue, Artesi<br>Id., Aztec, NN | a, NM 88210<br>1 87410<br>Fe, NM 87505 |                 | OIL C<br>12                    | ONSERVAT<br>20 South St.<br>Santa Fe, N  | I Resources Depa<br>TION DIVISIO<br>Francis Dr. | MOCD AR              | 012<br>TESIA   | AMEN    | Form C-102<br>sed July 16, 2010<br>ppy to appropriate<br>District Office<br>NDED REPORT |
|---------------------------------------------------------------------------------------------------------------------------------------------------------------------------|---------------------------------|----------------------------------------|-----------------|--------------------------------|------------------------------------------|-------------------------------------------------|----------------------|----------------|---------|-----------------------------------------------------------------------------------------|
| [                                                                                                                                                                         | API Number                      |                                        | T               | <sup>2</sup> Pool Code         |                                          | CEAGE DEDIC                                     | Pool Na              |                | A       |                                                                                         |
| 30-015-28150 ' 97565                                                                                                                                                      |                                 |                                        |                 | N. Seven Rivers; Glorieta-Yeso |                                          |                                                 |                      |                |         |                                                                                         |
| <sup>4</sup> Property<br>15918                                                                                                                                            |                                 |                                        |                 |                                |                                          | roperty Name<br>'ackitt AOT                     |                      |                | • v     | Vell Number<br>1                                                                        |
| <sup>7</sup> OGRID<br>02557                                                                                                                                               | 1                               |                                        |                 |                                | <sup>8</sup> Operator<br>Yates Petroleum |                                                 |                      |                |         | Elevation<br>3472'GR                                                                    |
| L                                                                                                                                                                         |                                 |                                        |                 |                                | <sup>10</sup> Surface                    | Location                                        |                      |                |         |                                                                                         |
| UL or lot no.<br>1                                                                                                                                                        | Section<br>28                   | Township<br>19S                        | Range<br>25E    | Lot Idn                        | Feet from the<br>1650                    | North/South line<br>South                       | Feet from the<br>990 | East/We<br>Eas |         | County<br>Eddy                                                                          |
| <u></u>                                                                                                                                                                   |                                 | ······                                 | <sup>11</sup> B | ottom Ho                       | le Location I                            | f Different Fro                                 | m Surface            |                |         |                                                                                         |
| UL or lot no.                                                                                                                                                             | Section                         | Township                               | Range           | Lot Idn                        | Feet from the                            | North/South line                                | Feet from the        | East/We        | st linc | County                                                                                  |
| <sup>12</sup> Dedicated Acro<br>40                                                                                                                                        | ]<br>es   <sup>13</sup> Joint o | r Infill                               | onsolidation    | Code <sup>15</sup> Or          | der No.                                  | 1                                               | <u> </u>             | L              |         |                                                                                         |