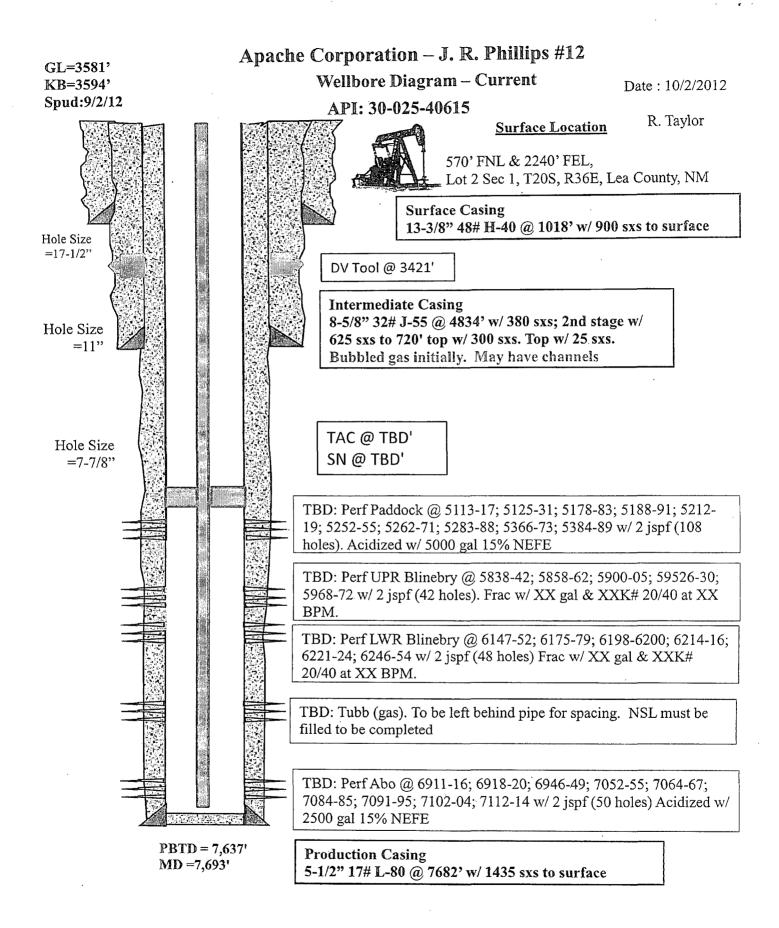

APPLICATION TYPE X\_Single Well Establish Pre-Approved Pools EXISTING WELLBORE

X Yes No

| Apache Corr  | <b>4 C 4</b><br>00 Midland T |                      | 3             |            |           |             |         |        |       |
|--------------|------------------------------|----------------------|---------------|------------|-----------|-------------|---------|--------|-------|
| Operator     |                              |                      | Ade           | iress      |           |             |         |        |       |
| J R Phillips |                              | 012                  | В             | 1          | 20S       | 36E         |         | Lea    |       |
| Lease        |                              | Well No.             | Unit Letter-  | Section-To | wnship-Ra | nge         | ,       | County |       |
| OGRID No     | 873                          | Property Code 302333 | API No. 30-02 | 5-40615    |           | Lease Type: | Federal | State  | × Fee |

| DATA ELEMENT                                                                                                                                                                                   | UPPER ZONE                   | INTERMEDIATE ZONE | LOWER ZONE                   |
|------------------------------------------------------------------------------------------------------------------------------------------------------------------------------------------------|------------------------------|-------------------|------------------------------|
| Pool Name                                                                                                                                                                                      | Monument; Paddock            |                   | Monument; Blinebry           |
| Pool Code                                                                                                                                                                                      | 47080                        |                   | 46990                        |
| Top and Bottom of Pay Section<br>(Perforated or Open-Hole Interval)                                                                                                                            | 5113'-5389' (existing perfs) |                   | 5838'-6254' (existing perfs) |
| Method of Production<br>(Flowing or Artificial Lift)                                                                                                                                           | Artificial Lift              |                   | Artificial Lift              |
| Bottomhole Pressure<br>(Note: Pressure data will not be required if the hortom<br>perforation in the lower zone is within 150% of the<br>depth of the top performion in the upper zone)        |                              |                   |                              |
| Oil Gravity or Gas BTU<br>(Degree API or Gas BTU)                                                                                                                                              | 34.6                         |                   | 34.5                         |
| Producing, Shut-In or<br>New Zone                                                                                                                                                              | Producing                    |                   | Producing                    |
| Date and Oil/Gas/Water Rates of<br>Last Production.<br>(Note: For new zones with no production history,<br>applicant shall be required to attach production<br>estimates and supporting data.) | Date:<br>Rates: SEE ATTACHED | Date:<br>Rates:   | Date:<br>Rates: SEE ATTACHED |
| Fixed Allocation Percentage<br>(Note: If allocation is based upon something other<br>than current or past production, supporting data or<br>explanation will be required.)                     | Oil Gas<br>43 % 41 %         | Oil Gas<br>% %    | Oil Gas<br>57 % 59 %         |