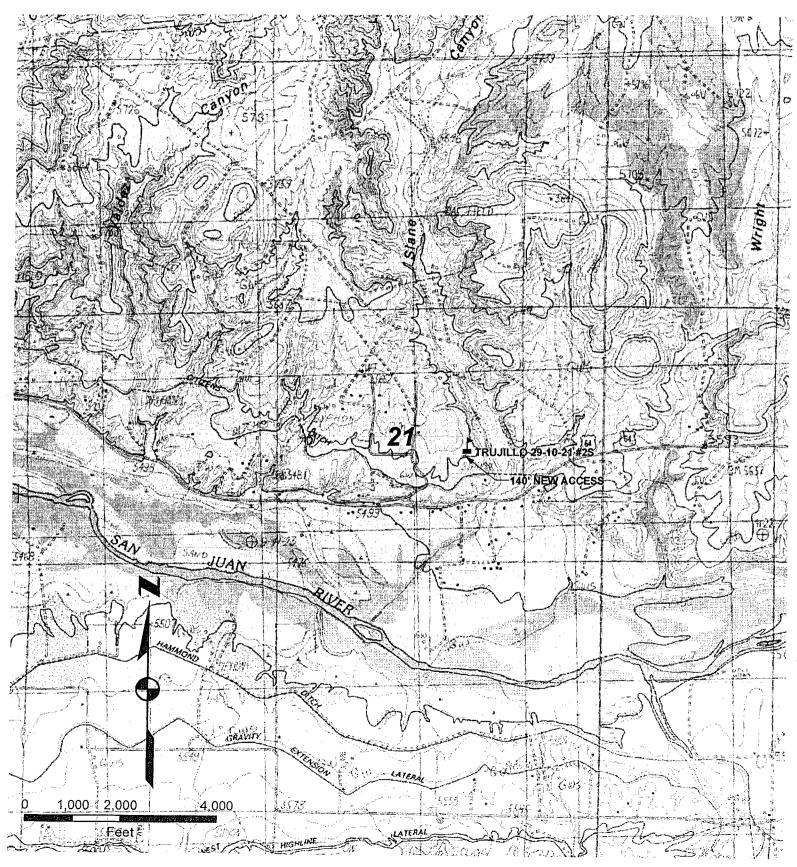

Attached is a well location plat showing dedicated acreage (C-102), a plat showing the offsetting spacing units and Fruitland Coal wells, if any, and a topographic map.

Your favorable consideration of this request would be appreciated.

## ENERGEN RESOURCES TRUJILLO 29-10-21 #2S 2370' FSL & 1155 FEL, SECTION 21, T29N, R10W, N.M.P.M., SAN JUAN COUNTY, NEW MEXICO

## 140' NEW ACCESS