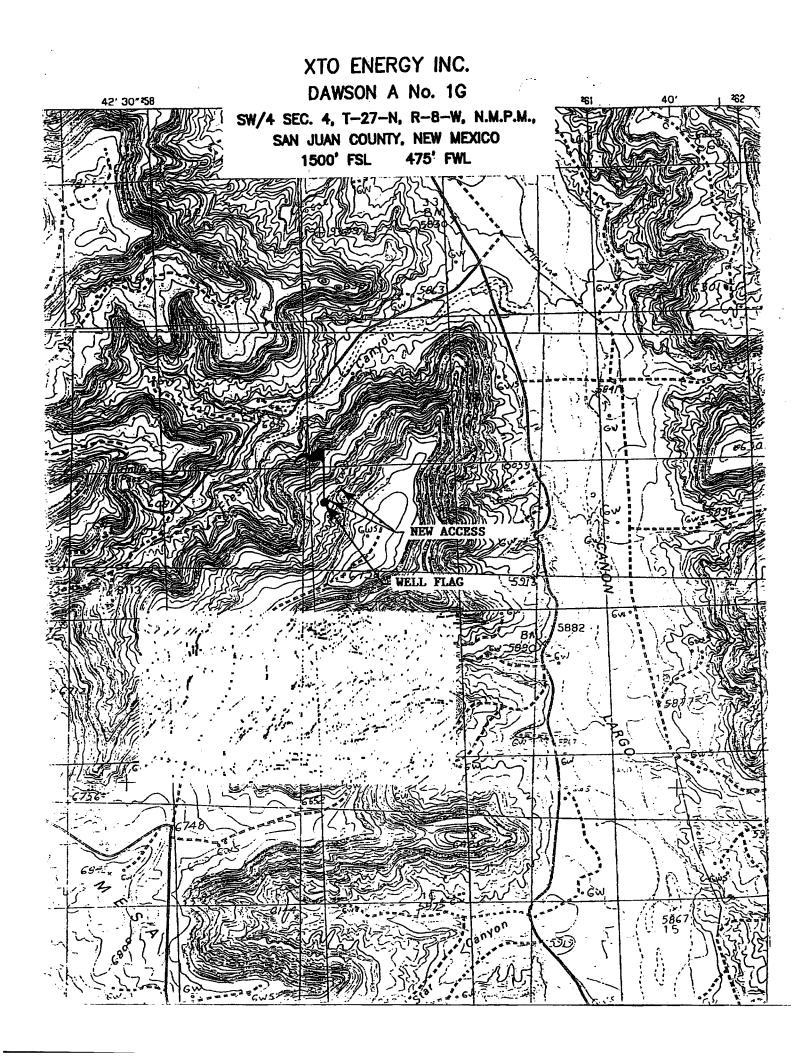

- (3) XTO Energy Inc., as applicant in this case, seeks an exception to the well location requirements of the "Special Rules for the Basin-Dakota Pool" and the "Special Rules for the Blanco-Mesaverde Pool" for its proposed Dawson "A" Well No. 1-G (API No. 30-045-31128) to be drilled at an unorthodox infill gas well location within the aforementioned 321.33-acre GPU 1500 feet from the South line and 475 feet from the West line (Unit L) of Section 4, Township 27 North, Range 8 West, NMPM, San Juan County, New Mexico.
- (4) Applicant also seeks approval to simultaneously dedicate Mesaverde and Dakota gas production from its above-described Dawson "A" Wells No. 1, 1-M, and 1-G to the 321.33-acre GPU.
- (5) The special pool rules for the Basin-Dakota Gas Pool, as promulgated by Division Order No. R-10987-B (2), issued in Case No. 12745 on January 29, 2002, and the special pool rules for the Blanco-Mesaverde Gas Pool, as promulgated by Division Order No. R-10987-A, dated February 1, 1999, as amended by Division Order No. R-10987-A (1), dated December 2, 2002, both require standard 320-acre GPU's, with wells to be located no closer than 660 feet to the outer boundary of the GPU nor closer than 10 feet to a quarter-quarter section line or subdivision inner boundary. Four wells are allowed per GPU, with no more than two wells per quarter section and no more than one well in any quarter-quarter section.
- (6) No offset mineral interest owner or interested party appeared at the hearing in opposition to this application
- (7) The applicant originally filed an administrative application on December 3, 2001 (administrative application reference No. pKRV0-133938089) seeking approval of the unorthodox location for the Dawson "A" Well No. 1-G. However, the application was denied because it would have been the third Dakota gas well within the GPU, and no more than two wells were allowed per GPU at that time. Applicant re-applied on February 14, 2002 (administrative application reference No. pKRV0-204552732), but provided insufficient data to justify the unorthodox location. Applicant again applied on October 11, 2002 (administrative application reference No. pKRV0-229027137); this application was also found to be incomplete. Because the application had unsuccessfully been filed twice previously, the Division set this matter for hearing.
- (8) The applicant was represented by legal counsel at the hearing who, at that time, requested this matter be reviewed and considered on the information contained in the administrative applications without presentation of additional evidence.
  - (9) The applicant prepared and filed additional information to supplement its three

previously filed administrative applications. The evidence and submittals by the applicant show the following:

- (a) It recently drilled another well within the NW/4 equivalent of Section 4, the Dawson "A" Well No. 1-F (API No. 30-045-31123), located at a standard infill gas well location for both gas pools 1865 feet from the North line and 1565 feet from the West line (Unit F) of Section 4, to be dually completed in both the Dakota and Mesaverde intervals within this 321.33-acre GPU. In order to minimize surface disturbance XTO Energy, Inc. utilized the well pad for the plugged and abandoned Conoco, Inc. Graham "B" WN Federal Well No. 7 (API No. 30-045-20406), located 1840 feet from the North line and 1740 feet from the West line (Unit F) of Section 4.
- (b) At this time only that area within Units "K", "L", and "M" of the SW/4 of Section 4 is available for another Mesaverde/Dakota infill well.
- (c) There is a flat area in the NE/4 SW/4 (Unit K) of Section 4 which could be used for a well site; however, an orthodox location in that quarter-quarter section would place the well only a few hundred feet from the Dawson "A" Well No. 1 in Unit "N" of Section 4. For engineering reasons, the applicant desires to maximize the distance between the proposed Dawson "A" Well No. 1-G and the existing Dawson "A" Well No. 1. Moving the well to the NW/4 SW/4 (Unit L) of Section 4 achieves that objective.
- (d) The topographic evidence shows that there is not a flat area for a well to be drilled at an orthodox location with in the SW/4 SW/4 (Unit M) of Section 4.
- (e) In the NW/4 SW/4 (Unit L) of Section 4 there is an area of substantial relief east of an existing north/south road, so a well in that quarter-quarter section must be placed west of the road. Locating the Dawson "A" Well No. 1-G at the proposed unorthodox location places it: (i) in a flat area; and (ii) next to the existing road, thus minimizing additional surface disturbance.
- (10) Approval of the proposed unorthodox infill gas location will afford the applicant the opportunity to produce its just and equitable share of oil and gas from the subject pools, will prevent economic loss caused by the drilling of unnecessary wells, and will prevent waste and