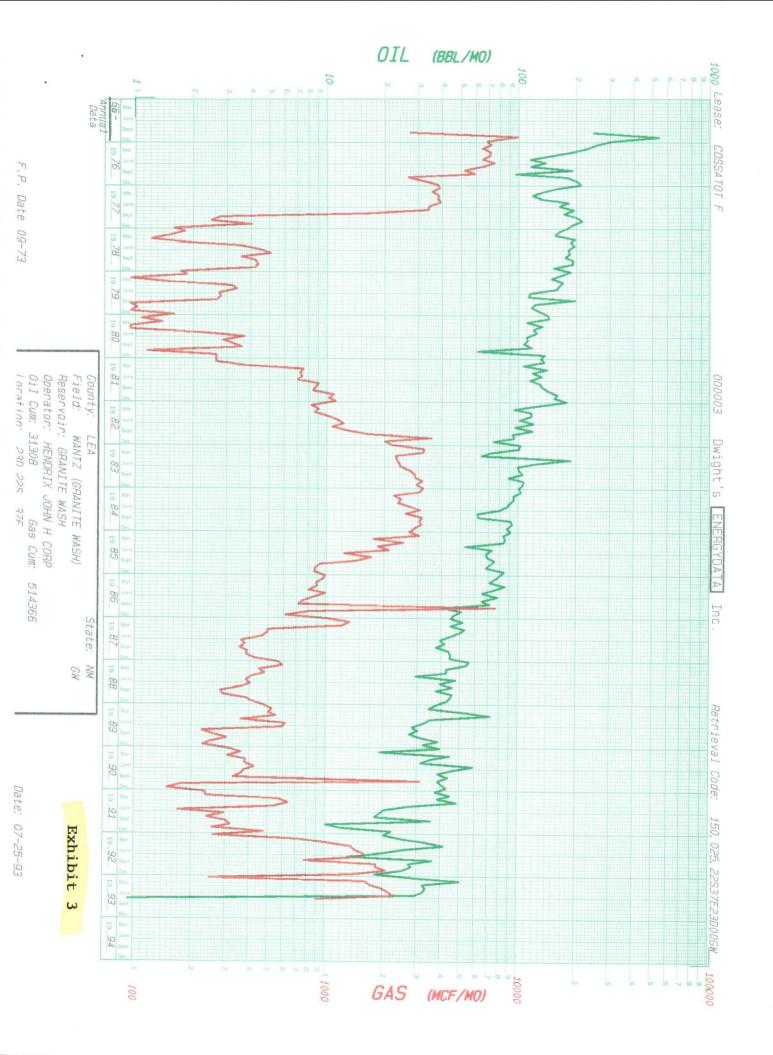

## COSSATOT "F" NO. 3 PERTINENT INFORMATION

- A) John H. Hendrix Corporation
  223 W. Wall, Suite 525
  Midland, TX 79701
- B) Cossatot "F" No. 3
  Unit D, Section 23, T22S R37E
  Lea County, New Mexico
  Commingled Zones: Wantz Granite Wash and Drinkard
- C) A lease plat is attached showing the location of this well. (Exhibit 1)
- D) The Form C-116 is included to show current status of Wantz Granite Wash Zone and Drinkard Zone. (Exhibit 2)
- E) Production decline curves for the Wantz Granite Wash and Drinkard are attached. (Exhibit 3)
- F) Due to the fact the well would be produced in a pumped off condition, it is respectfully requested that the BHP data be waived.
- G) Due to the fact these zones are already commingled in many wells, it is requested that the gas analysis requirements be waived.
- H) Working interest and royalty ownership in the two zones is the same.
- I) The following percentages are suggested based on the analysis of past and current production.