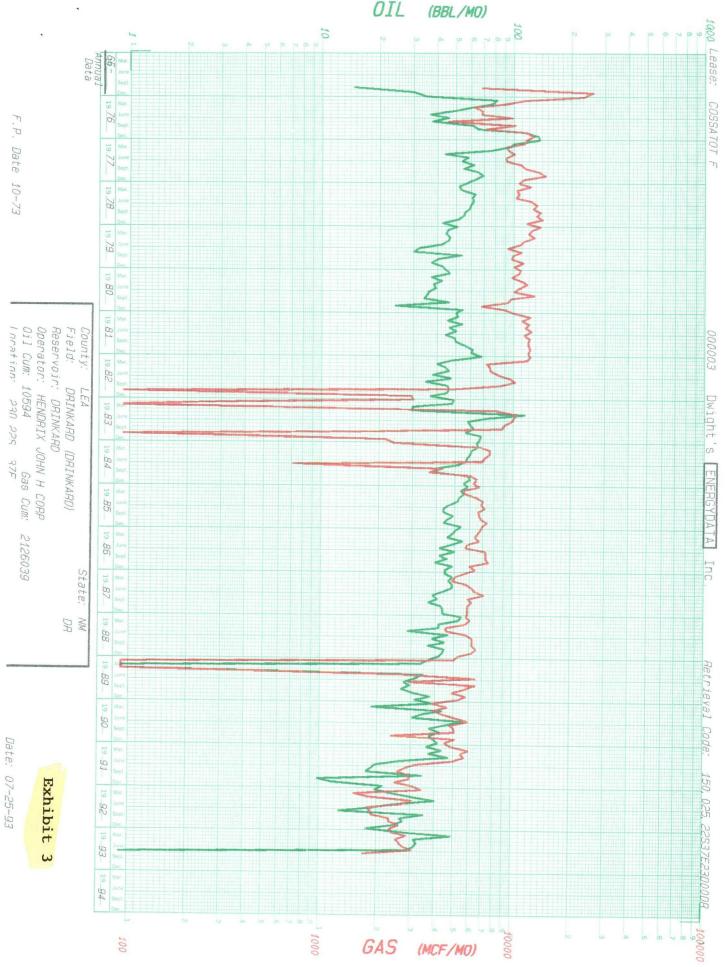

## COSSATOT "F" NO. 3 PERTINENT INFORMATION

- A) John H. Hendrix Corporation
  223 W. Wall, Suite 525
  Midland, TX 79701
- B) Cossatot "F" No. 3
  Unit D, Section 23, T22S R37E
  Lea County, New Mexico
  Commingled Zones: Wantz Granite Wash and Drinkard
- C) A lease plat is attached showing the location of this well. (Exhibit 1)
- D) The Form C-116 is included to show current status of Wantz Granite Wash Zone and Drinkard Zone. (Exhibit 2)
- E) Production decline curves for the Wantz Granite Wash and Drinkard are attached. (Exhibit 3)
- F) Due to the fact the well would be produced in a pumped off condition, it is respectfully requested that the BHP data be waived.
- G) Due to the fact these zones are already commingled in many wells, it is requested that the gas analysis requirements be waived.
- H) Working interest and royalty ownership in the two zones is the same.
- I) The following percentages are suggested based on the analysis of past and current production.