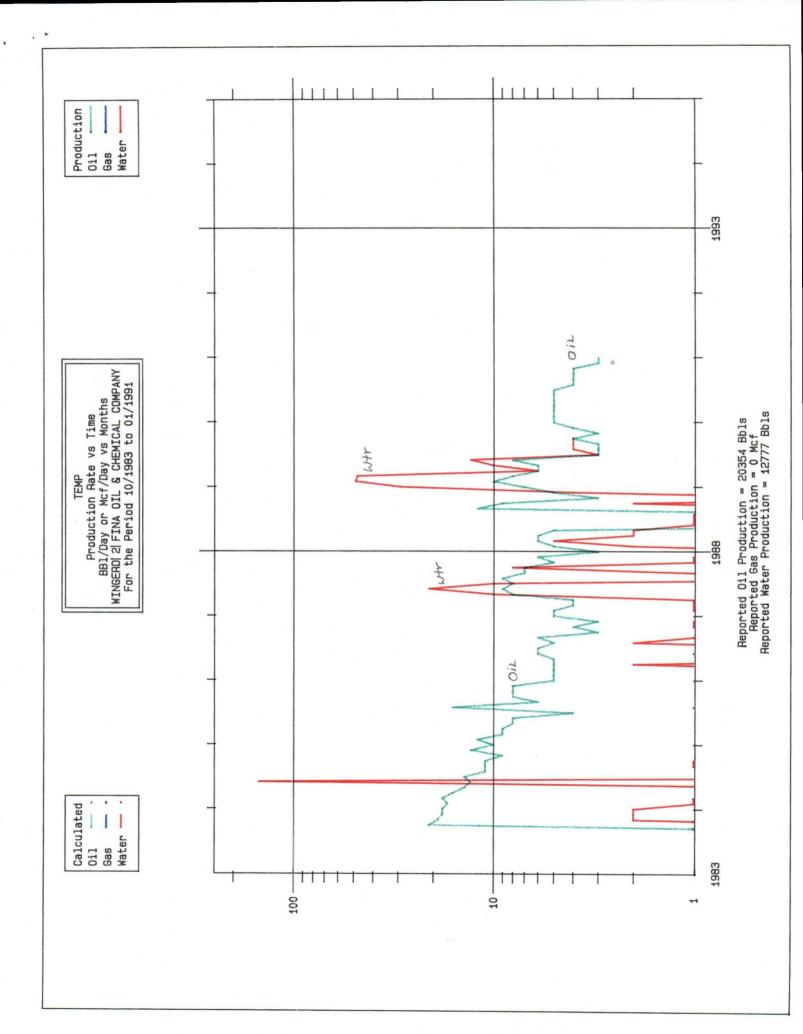

The Devonian zone had been abandoned in 1983 with a CIBP @ 11,725' and an RBP @ 11,245'. The Mississippian zone had been TA'd since February, 1991. This well was worked over in October, 1993 to equip it for water disposal into the Mississippian zone 11,142'-11,222' and the Devonian zones 11,777'-11,800'. After bridge plugs between the zones were removed, the 3 1/2" injection tubing and packer was run and set at 11,034'. The well has since been flowing 80-100 BOPD with no water at a consistent flowing tubing pressure of 425 psi.

- The Devonian was completed in 1951 and produced until the well was plugged back to the Mississippian in 1983. The Mississippian was TA'd February, 1991. In October, 1993 the well was worked over to equip it for water disposal into the Mississippian and Devonian. A retrievable bridge plug @ 11,245' was milled over and retrieved, and a CIBP @ 11,725' was drilled out. The well built surface pressure to 400 psi while shut-in three days waiting on delivery of 3 1/2" plastic coated tubing. The well was killed with 2% KCL packer fluid, and the 3 1/2" tubing and packer were run and set at 11,034'. The well has since flowed 80-100 BOPD with no water at a consistent 425 psi tubing pressure.
- 6. Bottom hole pressures: