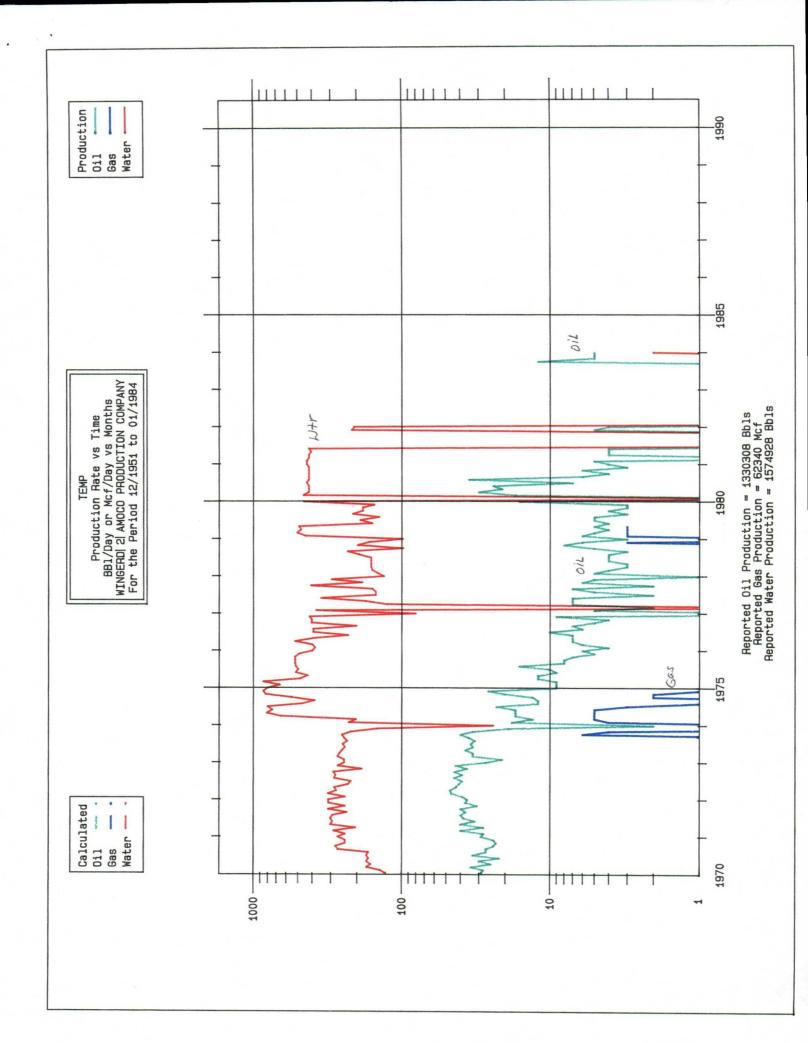

The Devonian zone had been abandoned in 1983 with a CIBP @ 11,725' and an RBP @ 11,245'. The Mississippian zone had been TA'd since February, 1991. This well was worked over in October, 1993 to equip it for water disposal into the Mississippian zone 11,142'-11,222' and the Devonian zones 11,777'-11,800'. After bridge plugs between the zones were removed, the 3 1/2" injection tubing and packer was run and set at 11,034'. The well has since been flowing 80-100 BOPD with no water at a consistent flowing tubing pressure of 425 psi.

- The Devonian was completed in 1951 and produced until the well was plugged back to the Mississippian in 1983. The Mississippian was TA'd February, 1991. In October, 1993 the well was worked over to equip it for water disposal into the Mississippian and Devonian. A retrievable bridge plug @ 11,245' was milled over and retrieved, and a CIBP @ 11,725' was drilled out. The well built surface pressure to 400 psi while shut-in three days waiting on delivery of 3 1/2" plastic coated tubing. The well was killed with 2% KCL packer fluid, and the 3 1/2" tubing and packer were run and set at 11,034'. The well has since flowed 80-100 BOPD with no water at a consistent 425 psi tubing pressure.
- 6. Bottom hole pressures: