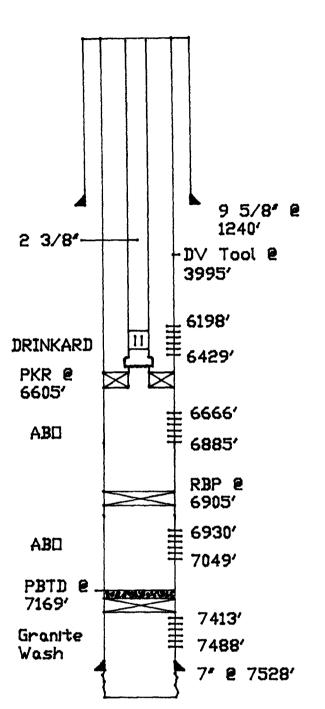

Currently, the well is dual completed with the Drinkard flowing up the casing and the Wantz Abo flowing up the tubing with a set of Abo perfs isolated by a retrievable bridge plug that is to be removed during the commingling process. Allowing the commingling of the two zones, both formations can be rod pumped, thus allowing both formations to be produced in an unloaded state. Due to the low permeability of the two formations, the producing pressure (Pwf) is expected to be ±60 psi or less. This method or artificial lift will extend the life of the well by producing the well to a lower depletion pressure and minimize any associated waste.

TUBING: 2 3/8", 4.7#, J-55 to 6368', Baker Sliding sleeve, 2 3/8" to 6599', Baker On-off Tool w/ 1.78" profile, 6' N-80 sub and 7" Baker Lok-Set Packer.