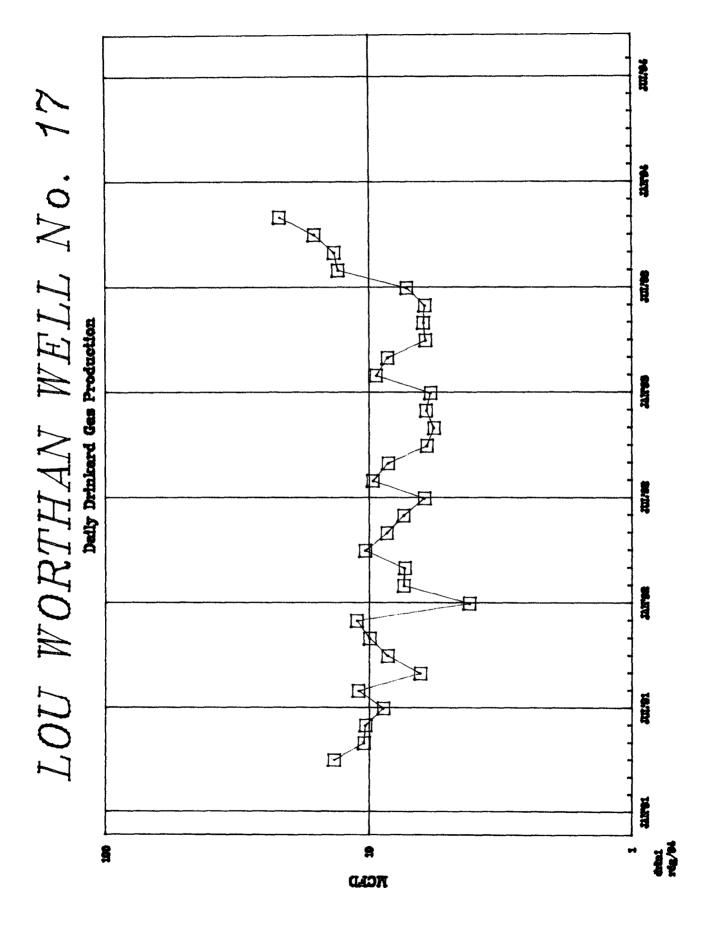

# LOU WORTHAN WELL NO. 17 DRINKARD FIELD

- (A) Marathon Oil Company PO Box 2409 Hobbs, NM 88240
- (B) Lou Worthan Well No. 17
  Unit E, 2150' FNL & 350' FWL
  Section 11, T-22-S, R-37-E
  Lea County, New Mexico
  Commingle Zones: Drinkard Gas
  Wantz Abo Gas
- (C) A plat of the area is attached showing the lease and offset operations. Also attached is a C-102 for each formation.
- (D) The Form C-116 for each of the Drinkard and Wantz Abo formations are attached. The allocated production for each pool will be based upon the current production declines and the latest GOR tests.
- (E) Production curves for both the Drinkard and Wantz Abo are attached.
- (F) Estimated bottomhole pressure for each zone:
  Drinkard 552 psi
  Wantz Abo 1326 psi
  - \* During pumping operations the Pwf is expected to be  $\pm 60$  psi for each zone.
- (G) Marathon has commingled the fluids at the surface and has encountered no incompatibility problems.
- (H) If the downhole commingling is approved, the artificial lift system (rod pumping) will increase current levels of production by maintaining the formations in an unloaded state and increase ultimate recoveries for each zone, thus avoiding waste. The value of the produced hydrocarbons will not be altered by downhole commingling.

(I) Production from the latest GOR test shows as follows:

| <u>FORMATION</u>      | OIL (BPD) * | GAS (MCFD) | WATER (BPD) * |
|-----------------------|-------------|------------|---------------|
| Drinkard<br>Wantz Abo | 0.5<br>1.0  | 29<br>109  | 0<br>0.5      |
| TOTAL                 | 1.5         | 138        | 0.5           |