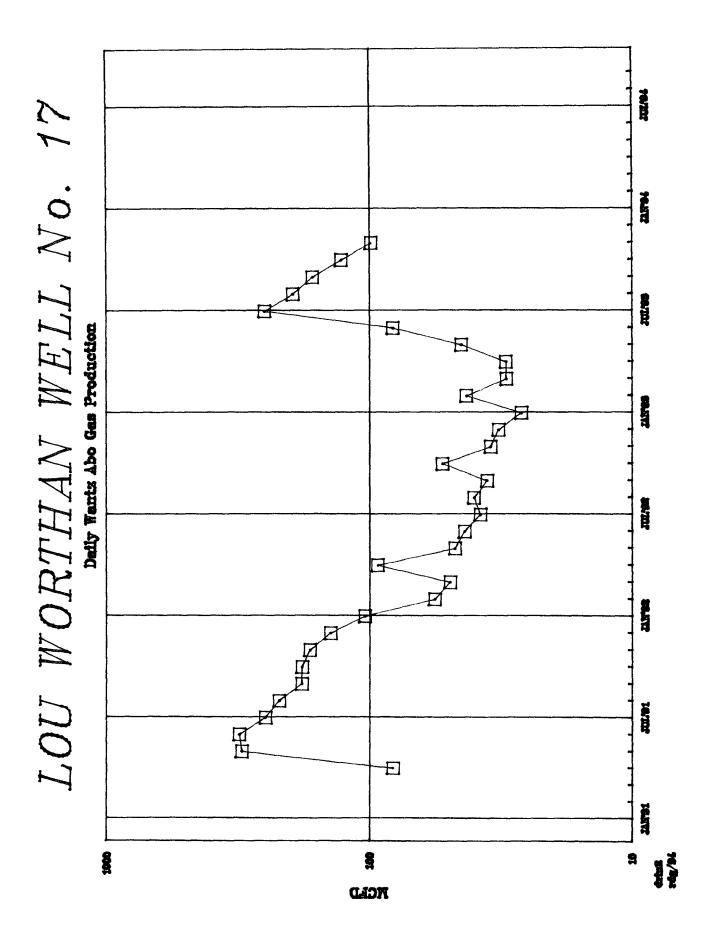

# LOU WORTHAN WELL NO. 17 DRINKARD FIELD

- (A) Marathon Oil Company PO Box 2409 Hobbs, NM 88240
- (B) Lou Worthan Well No. 17
  Unit E, 2150' FNL & 350' FWL
  Section 11, T-22-S, R-37-E
  Lea County, New Mexico
  Commingle Zones: Drinkard Gas
  Wantz Abo Gas
- (C) A plat of the area is attached showing the lease and offset operations. Also attached is a C-102 for each formation.
- (D) The Form C-116 for each of the Drinkard and Wantz Abo formations are attached. The allocated production for each pool will be based upon the current production declines and the latest GOR tests.
- (E) Production curves for both the Drinkard and Wantz Abo are attached.
- (F) Estimated bottomhole pressure for each zone:
  Drinkard 552 psi
  Wantz Abo 1326 psi
  - \* During pumping operations the Pwf is expected to be  $\pm 60$  psi for each zone.
- (G) Marathon has commingled the fluids at the surface and has encountered no incompatibility problems.
- (H) If the downhole commingling is approved, the artificial lift system (rod pumping) will increase current levels of production by maintaining the formations in an unloaded state and increase ultimate recoveries for each zone, thus avoiding waste. The value of the produced hydrocarbons will not be altered by downhole commingling.