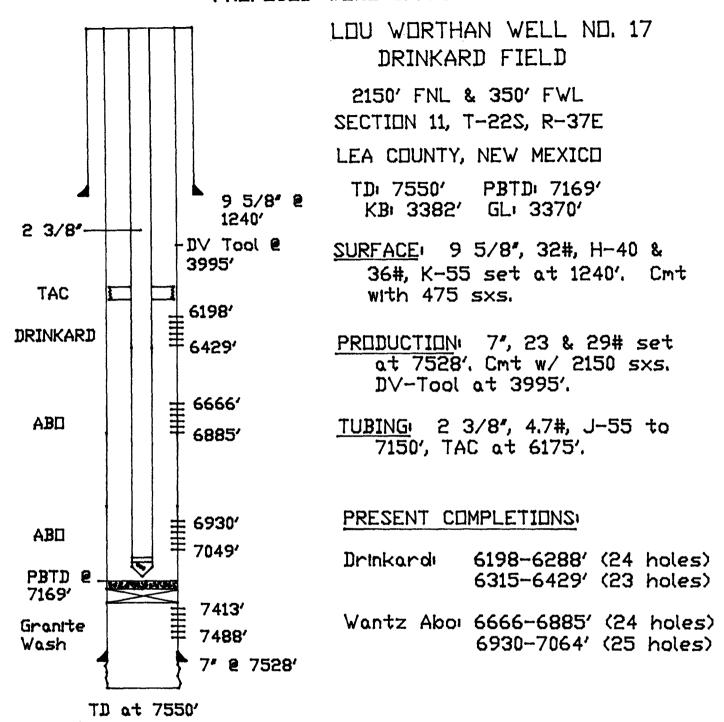

DRINKARD FIELD

2150' FNL & 350' FWL SECTION 11, T-22S, R-37E LEA COUNTY, NEW MEXICO TD: 7550' PBTD: 7169' KB: 3382' GL: 3370'

SURFACE: 9 5/8", 32#, H-40 & 36#, K-55 set at 1240'. Cmt with 475 sxs.

PRODUCTION: 7", 23 & 29# set at 7528'. Cmt w/ 2150 sxs. DV-Tool at 3995'.

## PRESENT COMPLETIONS:

Drinkardı 6198–6288' (24 holes) 6315–6429' (23 holes)

Wantz Aboi 6666-6885 (24 holes)

HISTORY: Drilled December, 1976 as Granite Wash prospect. The GW was unproductive resulting in the well being completed as a Drinkard/Wantz Abo Dual Completion. The Wantz Abo (6984-7064') was acidized & pot. at 4 BD & 968 MCFD. The Drinkard (6198-6288') was acidized and frac'd w/ 7500# of 100 mesh & 30,000# of 20-40 sand. The Drinkard pot. at 859 MCFD. In May 1985, additioal perfs (6666-6885', 6930-7049') were shot in the Wantz Abo. These perfs were treated w/ acid then acid frac'd w/ 20% HCL and 43 tons CD2. Also at this time the Drinkard had additioal perf's (6315-6429') shot and acidized.

## PROPOSED WELL CONFIGURATION

HISTORY: Drilled December, 1976 as Granite Wash prospect. The GW was unproductive resulting in the well being completed as a Drinkard/Wantz Abo Dual Completion. The Wantz Abo (6984-7064') was acidized & pot. at 4 BO & 968 MCFD. The Drinkard (6198-6288') was acidized and frac'd w/ 7500# of 100 mesh & 30,000# of 20-40 sand. The Drinkard pot. at 859 MCFD. In May 1985, additioal perfs (6666-6885', 6930-7049') were shot in the Wantz Abo. These perfs were treated w/ acid then acid frac'd w/ 20% HCL and 43 tons CO2. Also at this time the Drinkard had additioal perf's (6315-6429') shot and acidized.