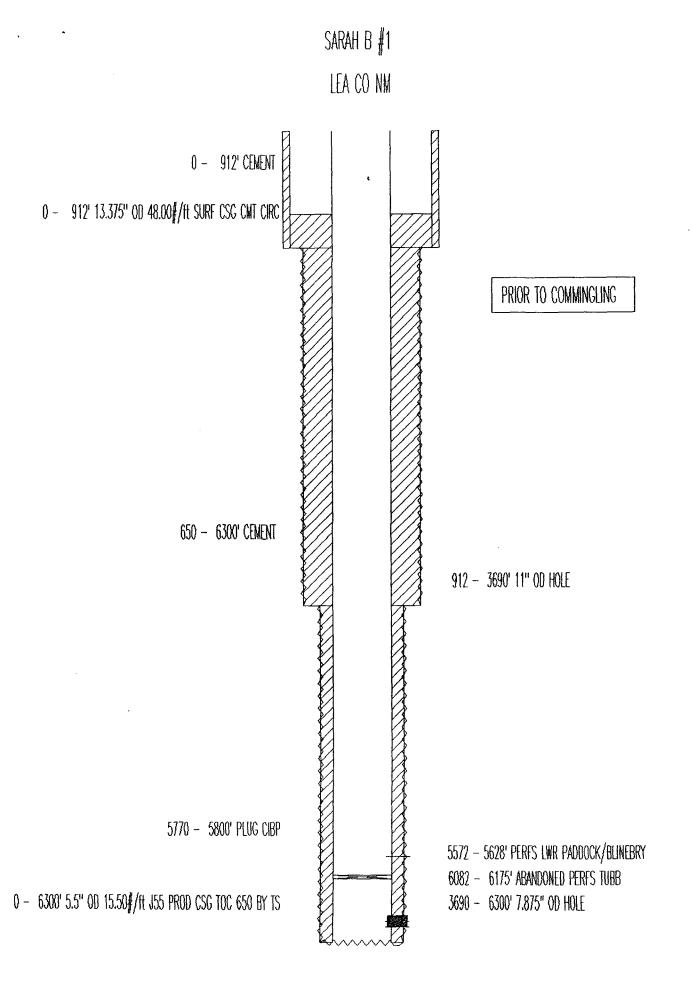

THE CONSERVE DUN DIVISION RECEIVED

January 11, 1994

Oil Conservation Division PO Box 2088 Santa Fe, New Mexico 87504-2088

Attn: William LeMay:

RE: Down hole Commingling Sarah B Well #1 Unit P, Sec 11, T-23-S, R-37-E Cline - Tubb Cline - Lower Paddock/Blinebry

Samedan Oil Corporation requests administrative approval for the down hole commingling of the above mentioned pools.

We have enclosed the following:

- 1) Area Plat showing ownership of offsetting leases.
- 2) Plat showing acreage dedicated to the well.
- 3) Names and addresses of offsetting operators and a copy of the letter notify them and the United States Bureau of Land Management of our intention.
- 4) Division Form C-116 showing 24-hr productivity test from each zone.
- 5) Well History and Prognostication of Future Production.
- 6) Estimated BHP for each Artificially Lifted Zone.
- 7) Fluid Description of each Zone.
- 8) Values of Production.
- 9) Recommended formula for Allocation of production.