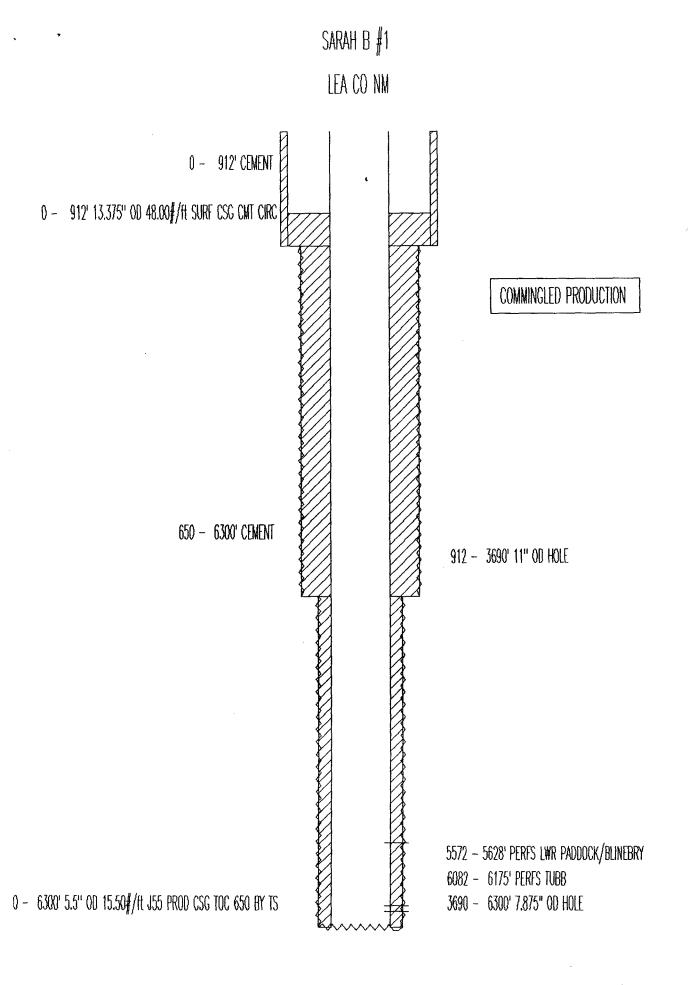

THE CONSERVE DUN DIVISION RECEIVED

January 11, 1994

Oil Conservation Division PO Box 2088 Santa Fe, New Mexico 87504-2088

Attn: William LeMay:

RE: Down hole Commingling Sarah B Well #1 Unit P, Sec 11, T-23-S, R-37-E Cline - Tubb Cline - Lower Paddock/Blinebry

Samedan Oil Corporation requests administrative approval for the down hole commingling of the above mentioned pools.

We have enclosed the following:

- 1) Area Plat showing ownership of offsetting leases.
- 2) Plat showing acreage dedicated to the well.
- 3) Names and addresses of offsetting operators and a copy of the letter notify them and the United States Bureau of Land Management of our intention.
- 4) Division Form C-116 showing 24-hr productivity test from each zone.
- 5) Well History and Prognostication of Future Production.
- 6) Estimated BHP for each Artificially Lifted Zone.
- 7) Fluid Description of each Zone.
- 8) Values of Production.
- 9) Recommended formula for Allocation of production.