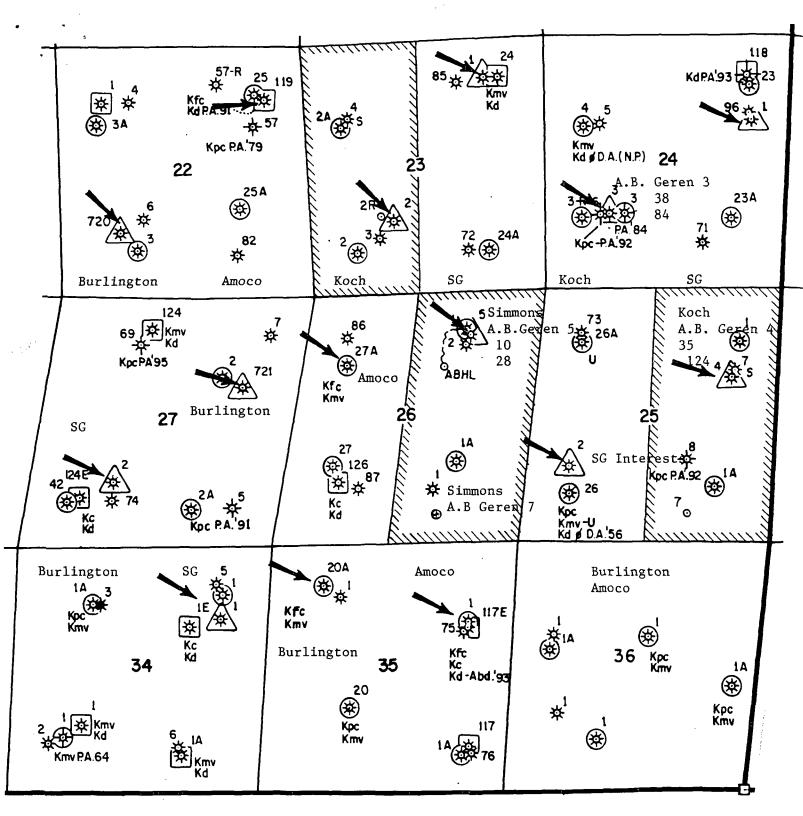

A map showing the A. B. Geren No. 7 and pertinent offset well information is attached. The A. B. Geren No. 7 is located 590' FSL and 1750' FEL section 26, T29N, R9W. It was drilled at a non-standard location for the Otero Chacra. This location was administratively approved in Order NSL-4053. The reasons for this approval were to avoid proximity to old wellbores, and to avoid topographical problems in Largo canyon. The proposed spacing and proration unit for the Basin Fruitland Coal will be the E/2 of the section. A standard location for an E/2 spacing unit is in the NE/4. Our reasons for requesting the proposed location in the SE/4 are set forth below.

D.J. Simmons currently operates the A.B. Geren No. 5 Basin Fruitland Coal well in the NE/4 of ... section 26. This well-will be shut in upon completion of the Basin Fruitland Coal in the A. B. Geren No. 7. The A. B. Geren No. 5 was completed May, 1990. This well produced 10 MCF in August 1999, and has cumulative production of 82-MMCF. This-well-will not recover its drilling cost, and we suspect that both mechanical and reservoir factors have affected its productivity. Bayless and D. J. Simmons do not desire to drill another possibly uneconomic well at a standard location in the NE/4.

A standard location in the NE/4 of section 26 is offset by two marginal wells in section 24 and 25. The Koch A. B. Geren No. 3 in the SW/4 of section 24 produced 38 MCFD in August, 1999, and has cumulative production of 84 MMCF. The Koch A. B. Geren No. 4 in the NE/4 of section 25 produced 35 MCFD and August 1999 and has cumulative production of 124 MMCF. These wells appear to be marginally economic. More highly productive and economic wells are generally located south and west of the proposed spacing unit. This lends support to our belief that the NE/4 of section 26 may not contain an economic Basin Fruitland Coal location.

None of the other wells in the spacing unit, in either a standard or non-standard location, are suitable for recompletion into the Fruitland Coal. These other wells are either currently valuable producers, or they are so old as to be mechanically unsuitable. The A. B. Geren No. 7 is a new well, and using it as a recompletion wellbore will prevent the drilling of another well in the spacing unit and prevent economic waste.