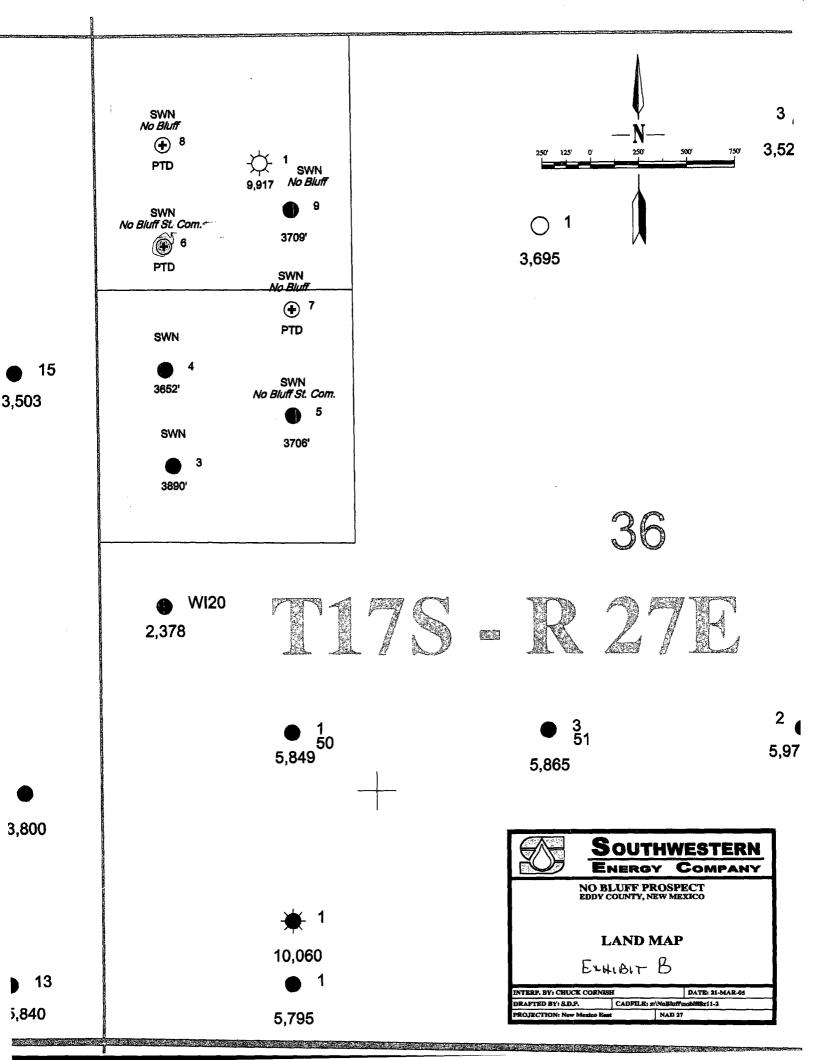

Well:

No Bluff State Well No. 6

Location:

1125 feet FNL & 330 feet FWL

Well Unit:

NW1/4NW1/4 of Section 36, Township 17 South, Range 27 East,

N.M.P.M., Eddy County, New Mexico

This is an amendment to the original drilling permit application sent March 22, 2005. The well will continue be drilled to test the Glorieta/Yeso formations (Northeast Red Lake Glorieta-Yeso Pool). The pool is spaced on 40 acres, with wells to be located no closer than 330 feet to a quarter-quarter section line and for the subject well an exception to this 330' requirement is requested. A form C-102 for the well is attached as Exhibit A.

The new location is based on engineering reasons. The applicant has drilled four Glorieta/Yeso wells in the W½NW¼ of Section 36 (the No Bluff State Well No. 3, located 2264 feet FNL & 366 feet FWL, the No Bluff State Well No. 4, located 1765 feet FNL & 330 feet FWL, the No Bluff State Well No. 5 located 2000 feet FNL and 990 feet FWL and the No Bluff State Well No. 9 located 760 feet FNL and 990 feet FWL). Based on the evidence presented in Division Case No. 13185, which increased the allowable in the pool, one well will not adequately drain a 40 acre well unit. Therefore, applicant intends to drill three or four wells per 40 acre well unit, but wants to offset them laterally.

The fracture orientation in the field appears to be due east to due west. Drilling the wells within the 80 acre State Lease V-5512 on an alternate east/west pattern (see attached land plat – Exhibit B) will allow the fractures to be placed to most effectively recover the reserves and avoid communicating with offset wells resulting in loss of reserves and/or possible damage to existing wells.

A structure map is also attached as Exhibit C. The structure dips to the north and the water saturation increases with the loss of structure. Moving the location south to the proposed unorthodox location will increase the chance of drilling a economic well.

As mentioned above, attached as Exhibit B is a land plat. The W½NW¼ of Section 36 is covered by State Lease V-5512, which has common interest ownership as to all depths. The proposed well only encroaches on the interior quarter-quarter section line of the lease, and as a result notice of this application is not required.