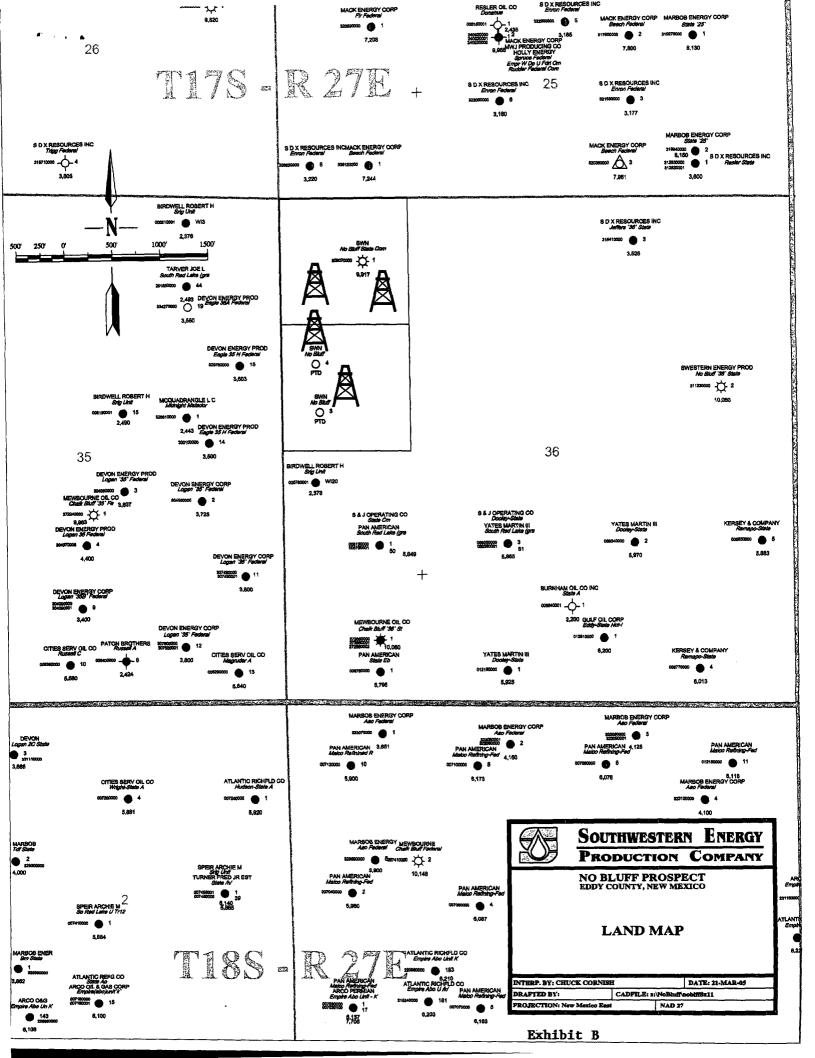

Attached as Exhibit B is a land plat. The W1/2NW1/4 of Section 36 is covered by State Lease V-5512, which has common interest ownership as to all depths. The proposed well only encroaches on the interior quarter-quarter section line of the lease, and as a result notice of this application was not provided to any offset interest owners.