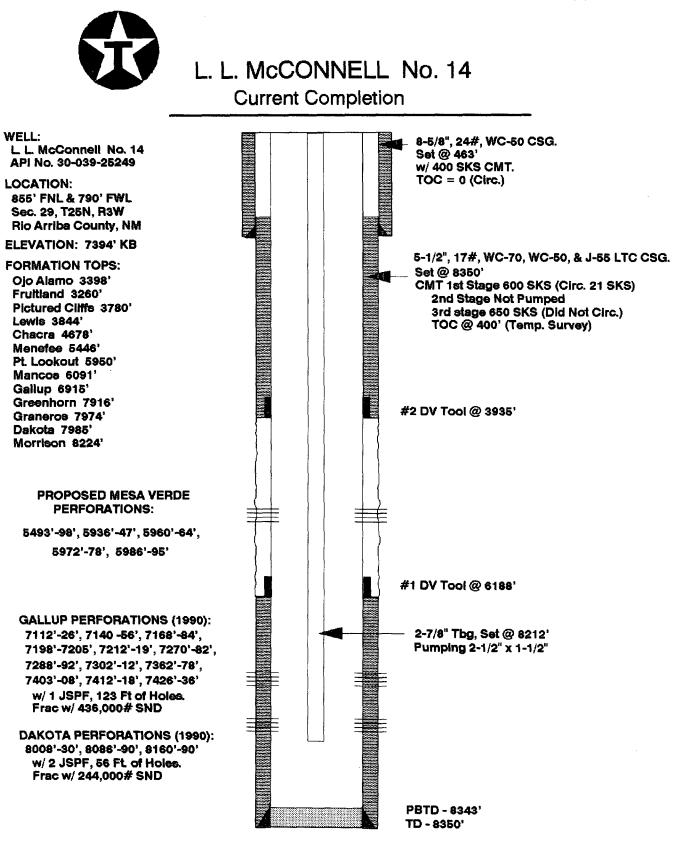

#### (2) Lease name, well number, well location, name of the pools to be commingled.

| Lease Name:         | L. L. McConnell                                     |
|---------------------|-----------------------------------------------------|
| Well Number:        | 14                                                  |
| Well Location:      | 855' FNL & 790' FWL, Unit D, Sec. 29                |
|                     | T25N-R3W, NMPM                                      |
|                     | Rio Arriba County, New Mexico                       |
| Pools to Commingle: | Blanco Mesa Verde and West Lindrith Gallup - Dakota |

## (4) A current (within 30 days) 24-hour productivity test on Division Form C-116 showing the amount of oil, gas and water produced from each zone.

The C-115 for L. L. McConnell No. 14 Gallup Dakota production is attached (Attachment IV). No production data exists for the proposed Mesa Verde completion. However, attached (Attachment V) are C-115's showing production from the nearest Mesa Verde completions on an offset lease; Lydia Rentz No.'s 7 and 8. The Mesa Verde completion in the L. L. McConnell No. 14 is expected to perform in a similiar manor.

L. L. McConnell No. 14 Gallup/Dakota decline curve attached (attachment VI).

<u>Mesa Verde</u> - New completion, no production history is available. Decline curves of offsets Lydia Rentz No. 8, C. W. Roberts No.s 3A and C. W. Roberts 6A are attached (Attachments VII, VIII and IX). The Mesa Verde completion in the L. L. McConnell No. 14 is expected to perform in a similiar manor.

| Mesa Verde:    | 1460 psi | (attachment XI)  |
|----------------|----------|------------------|
| Gallup/Dakota: | 800 psi  | (attachment XII) |

Actual Mesa Verde  $P_{BH}$  will be obtained using shut-in testing upon completion.

The combined production from the Gallup/Dakota and Mesa Verde Formations will be approximately 652 MCFD, 45 BOPD and 1 BWPD.

The mechanics of the well-bore are not conducive to a "dual" completion. The 5-1/2" casing that the Gallup/Dakota be pumped under a packer and the Mesa Verde flow up the casing-tubing annulus. Pumping the Gallup/Dakota under a packer would be inefficient due to gas locking. Flowing the Mesa Verde up the annulus would be inefficient due to wellbore loading and the inability to swab.