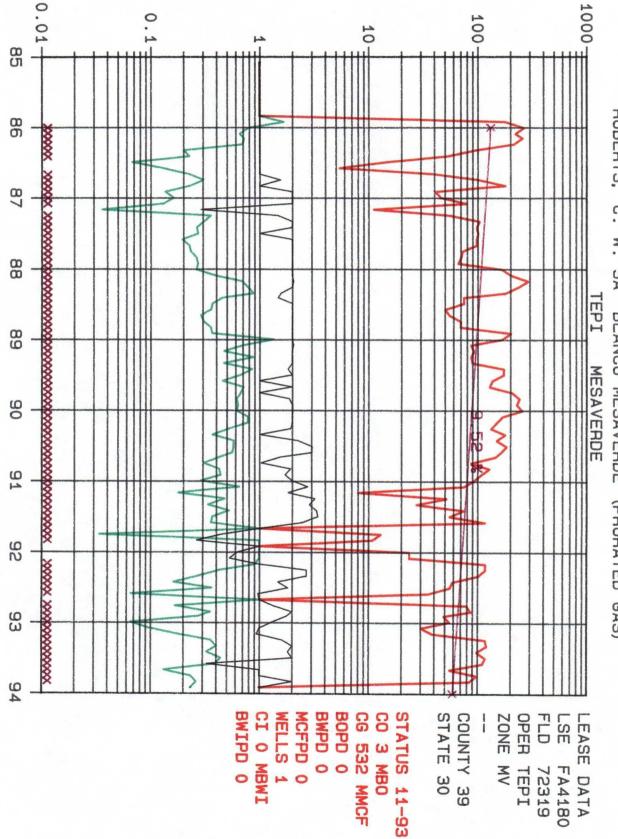

L. L. McConnell No. 14 Gallup/Dakota decline curve attached (attachment VI).

<u>Mesa Verde</u> - New completion, no production history is available. Decline curves of offsets Lydia Rentz No. 8, C. W. Roberts No.s 3A and C. W. Roberts 6A are attached (Attachments VII, VIII and IX). The Mesa Verde completion in the L. L. McConnell No. 14 is expected to perform in a similiar manor.