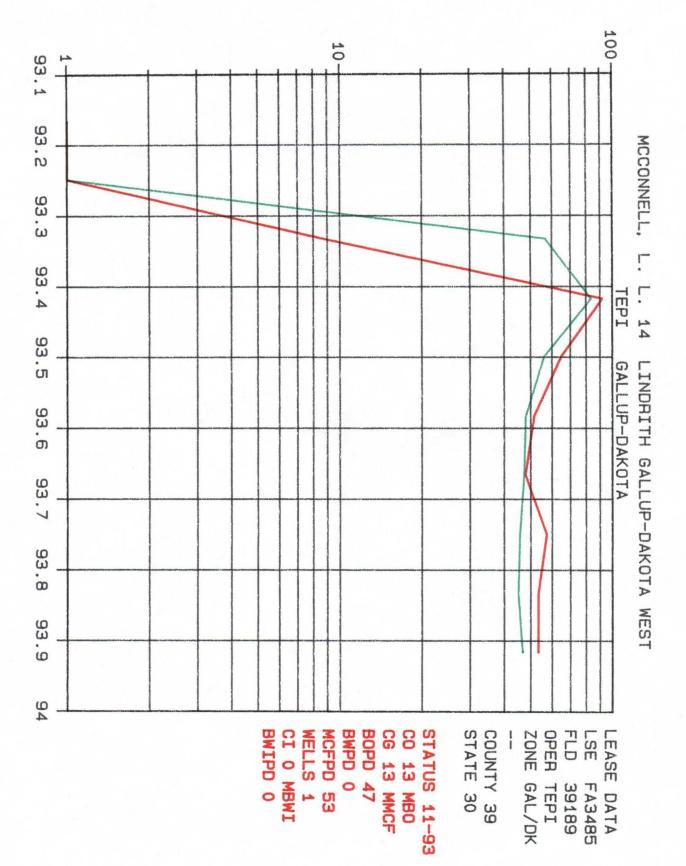

L. L. McConnell No. 14 Gallup/Dakota decline curve attached (attachment VI).

<u>Mesa Verde</u> - New completion, no production history is available. Decline curves of offsets Lydia Rentz No. 8, C. W. Roberts No.s 3A and C. W. Roberts 6A are attached (Attachments VII, VIII and IX). The Mesa Verde completion in the L. L. McConnell No. 14 is expected to perform in a similiar manor.

## (9) A formula for the allocation of production to each of the commingled zones and a description of the factors or data used in determining such formula.

Monthly production from the West Lindrith Gallup - Dakota Oil Pool is proposed to be calculated using the following formula:

 $Q_2 = Q_1(1-D)^n MCFD$ 

where  $Q_2$  = future production rate MCFD

- $Q_1$  = current production rate MCFD
  - D = effective decline rate in percent per year (from decline curve)
  - n = years in the future to  $Q_2$  from  $Q_1$

Oil and water production will be calculated using the existing GLR and GOR of the Gallup/Dakota. Any oil, gas and water production above what is calculated by the above shall be attributed to the Blanco Mesa Verde Pool.