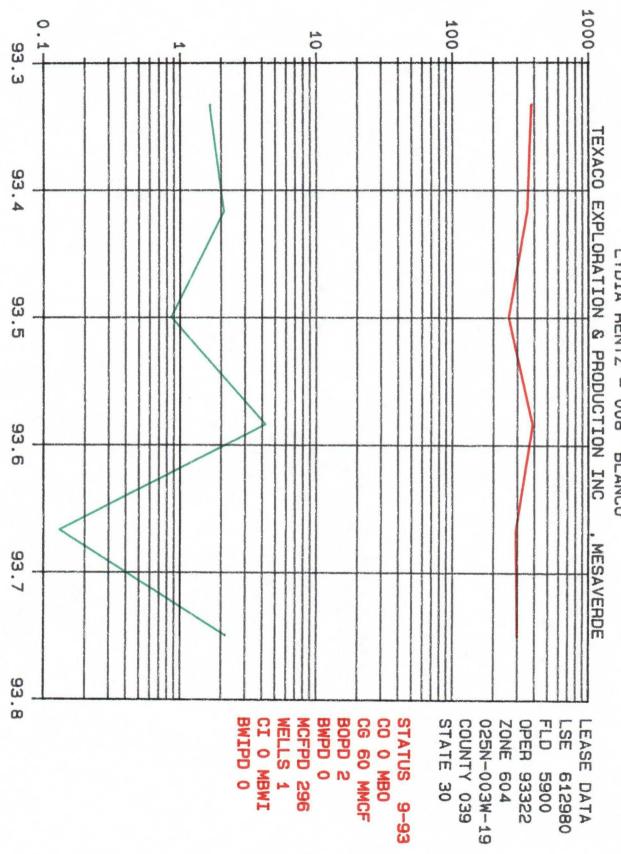

## (4) A current (within 30 days) 24-hour productivity test on Division Form C-116 showing the amount of oil, gas and water produced from each zone.

The C-115 for L. L. McConnell No. 14 Gallup Dakota production is attached (Attachment IV). No production data exists for the proposed Mesa Verde completion. However, attached (Attachment V) are C-115's showing production from the nearest Mesa Verde completions on an offset lease; Lydia Rentz No.'s 7 and 8. The Mesa Verde completion in the L. L. McConnell No. 14 is expected to perform in a similiar manor.

L. L. McConnell No. 14 Gallup/Dakota decline curve attached (attachment VI).

<u>Mesa Verde</u> - New completion, no production history is available. Decline curves of offsets Lydia Rentz No. 8, C. W. Roberts No.s 3A and C. W. Roberts 6A are attached (Attachments VII, VIII and IX). The Mesa Verde completion in the L. L. McConnell No. 14 is expected to perform in a similiar manor.