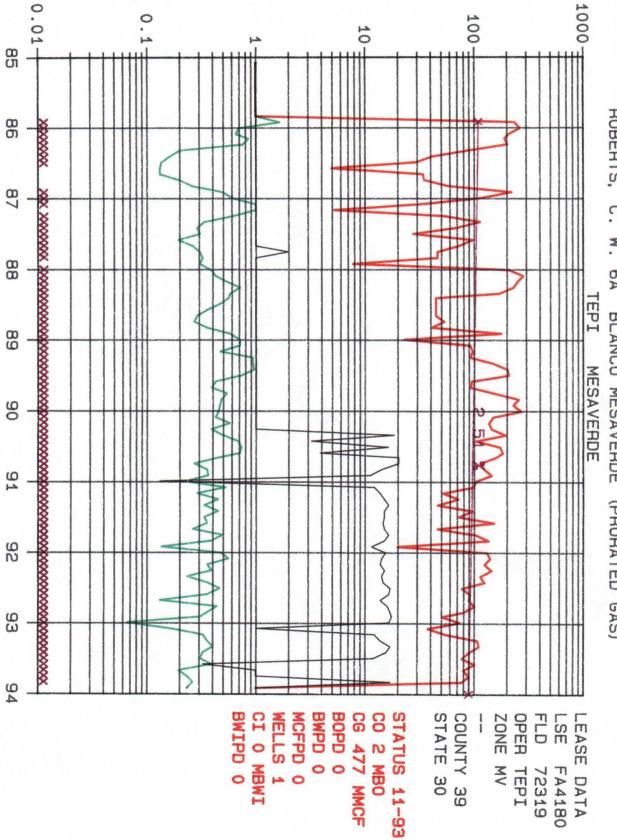

L. L. McConnell No. 14 Gallup/Dakota decline curve attached (attachment VI).

<u>Mesa Verde</u> - New completion, no production history is available. Decline curves of offsets Lydia Rentz No. 8, C. W. Roberts No.s 3A and C. W. Roberts 6A are attached (Attachments VII, VIII and IX). The Mesa Verde completion in the L. L. McConnell No. 14 is expected to perform in a similiar manor.