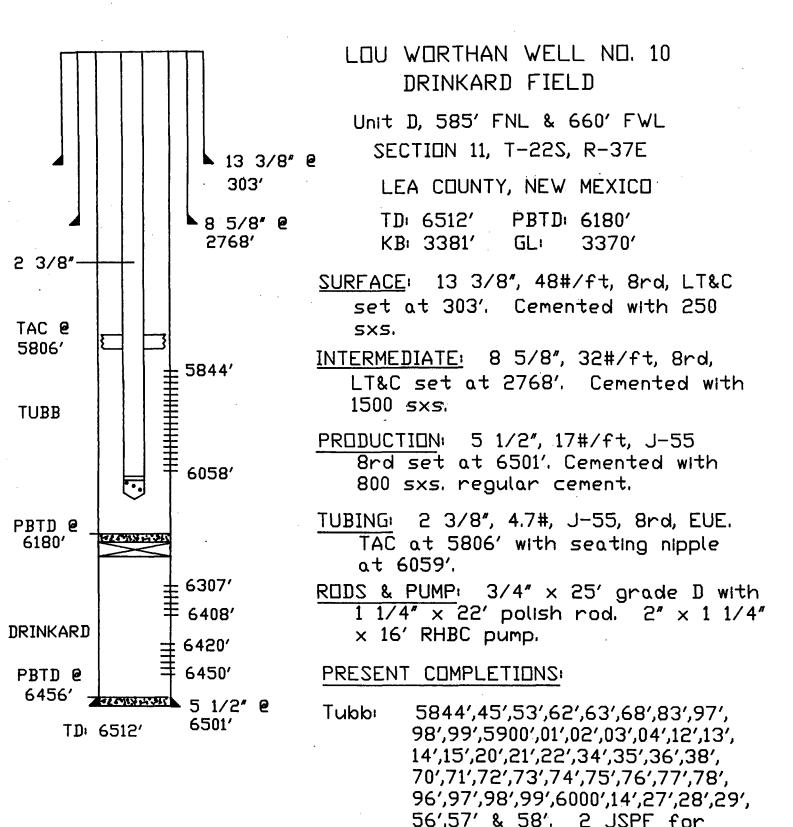

Currently, the well is a Tubb producer that is rod pumped. The Drinkard is isolated below a CIBP (see attached wellbore sketch). It is proposed to drill out the CIBP, downhole commingle the Tubb and Drinkard, and rod pump both zones. This method of producing the well will ensure maximum drawdown on each formation and recover additional reserves from the Drinkard and produce both zones to a lower depletion pressure thus minimizing waste.

## LOU WORTHAN WELL NO. 10 DRINKARD FIELD

- (A) Marathon Oil Company PO Box 2409 Hobbs, NM 88240
- (B) Lou Worthan Well No. 10 Unit D, 585' FNL and 660' FWL Section 11, T-22-S, R-37-E Lea County, New Mexico Commingle Zones: Tubb Drinkard
- (C) A plat of the area is attached showing the lease and offset operations. Also attached is a C-102 for each formation.
- (D) The Form C-116 for each of the formations is attached. The allocated production for each pool will be based upon the current and historical production declines along with the latest GOR tests.
- (E) Production curves for both the Tubb and Drinkard are attached.
- (F) <u>Estimated</u> bottomhole pressure for each zone: