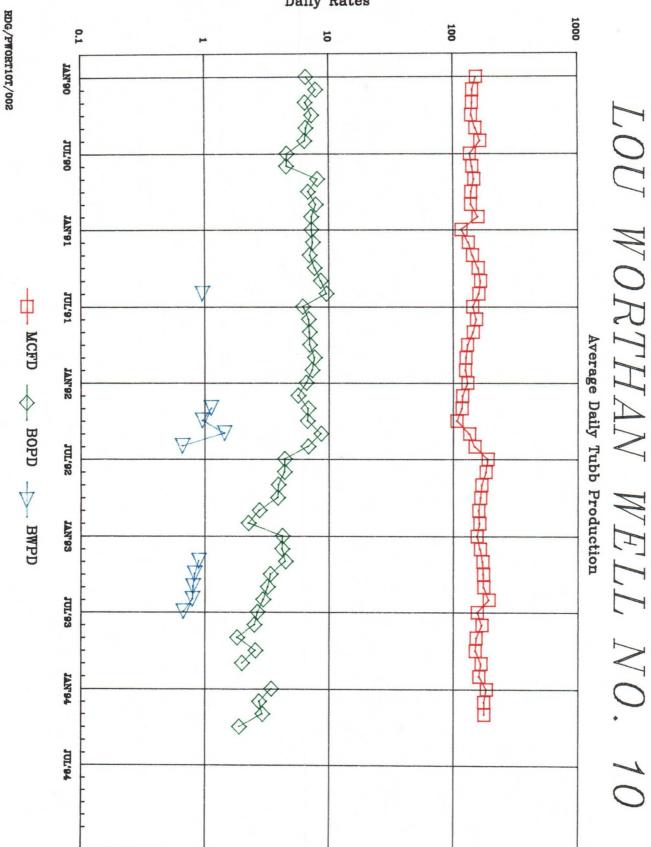

## LOU WORTHAN WELL NO. 10 DRINKARD FIELD

- (A) Marathon Oil Company PO Box 2409 Hobbs, NM 88240
- (B) Lou Worthan Well No. 10 Unit D, 585' FNL and 660' FWL Section 11, T-22-S, R-37-E Lea County, New Mexico Commingle Zones: Tubb Drinkard
- (C) A plat of the area is attached showing the lease and offset operations. Also attached is a C-102 for each formation.
- (D) The Form C-116 for each of the formations is attached. The allocated production for each pool will be based upon the current and historical production declines along with the latest GOR tests.
- (E) Production curves for both the Tubb and Drinkard are attached.
- (F) <u>Estimated</u> bottomhole pressure for each zone:

(I)

Production from the latest GOR test as follows:

| FORMATION         | <u>OIL (bpd)</u> | <u>GAS (mcfd)</u> | WATER (bpd) |
|-------------------|------------------|-------------------|-------------|
| Tubb<br>Drinkard* | 2<br>1           | 177<br>200        | 0           |
| TOTAL             | 3                | 377               | 1           |

\* Estimated due to shut-in status.

Allocated Percentages should be:

| FORMATION        | <u>OIL (%)</u> | <u>GAS (mcfd)</u> | WATER (bpd) |
|------------------|----------------|-------------------|-------------|
| Tubb<br>Drinkard | 67<br>33       | 47<br>53          | 0<br>100    |
| TOTAL            | 100            | 100               | 100         |