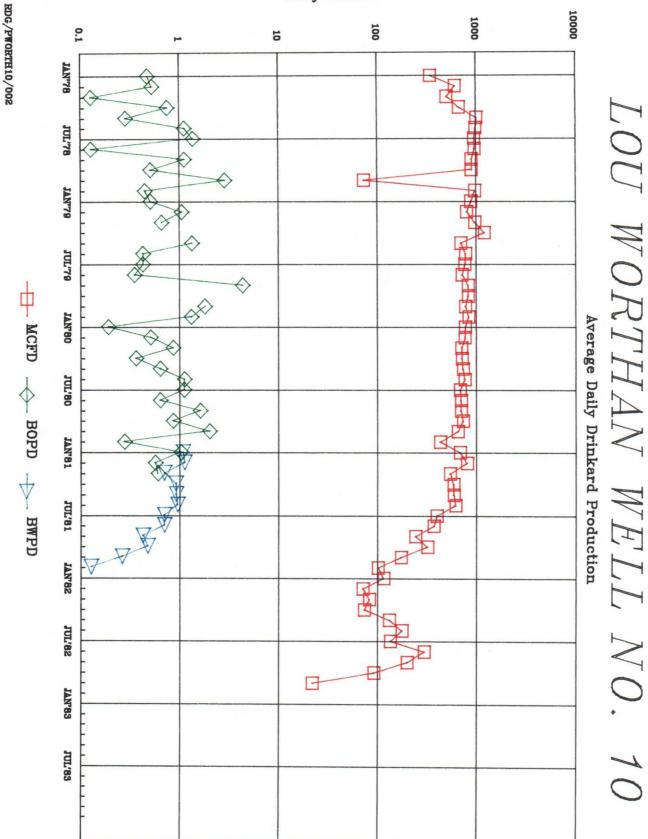

## LOU WORTHAN WELL NO. 10 DRINKARD FIELD

- (A) Marathon Oil Company PO Box 2409 Hobbs, NM 88240
- (B) Lou Worthan Well No. 10 Unit D, 585' FNL and 660' FWL Section 11, T-22-S, R-37-E Lea County, New Mexico Commingle Zones: Tubb Drinkard
- (C) A plat of the area is attached showing the lease and offset operations. Also attached is a C-102 for each formation.
- (D) The Form C-116 for each of the formations is attached. The allocated production for each pool will be based upon the current and historical production declines along with the latest GOR tests.
- (E) Production curves for both the Tubb and Drinkard are attached.
- (F) <u>Estimated</u> bottomhole pressure for each zone:

(I)

Production from the latest GOR test as follows:

| FORMATION         | <u>OIL (bpd)</u> | <u>GAS (mcfd)</u> | WATER (bpd) |
|-------------------|------------------|-------------------|-------------|
| Tubb<br>Drinkard* | 2<br>1           | 177<br>200        | 0           |
| TOTAL             | 3                | 377               | 1           |

\* Estimated due to shut-in status.

Allocated Percentages should be:

| FORMATION        | <u>OIL (%)</u> | <u>GAS (mcfd)</u> | WATER (bpd) |
|------------------|----------------|-------------------|-------------|
| Tubb<br>Drinkard | 67<br>33       | 47<br>53          | 0<br>100    |
| TOTAL            | 100            | 100               | 100         |