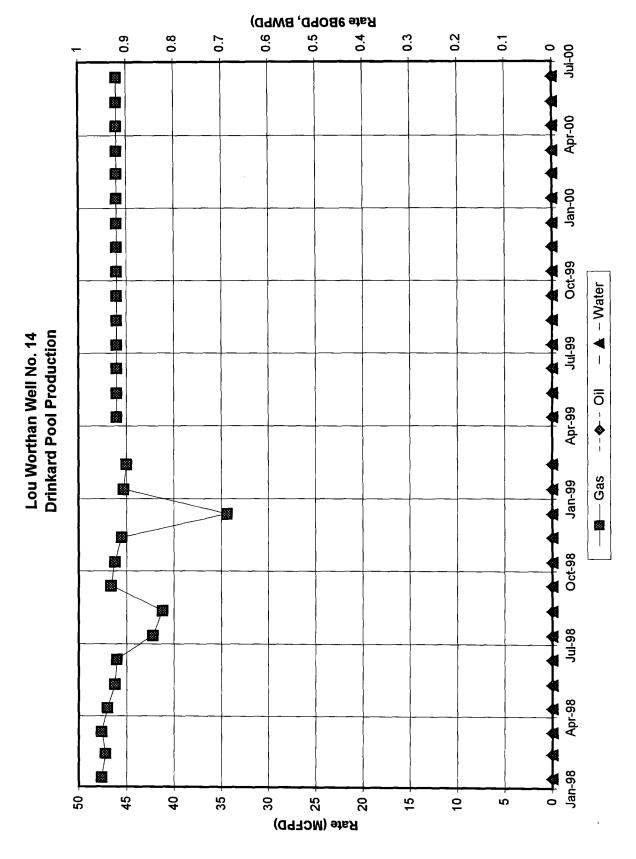

## **E:** Production Decline Curves

Attached

## I: Production Allocation

| <b>POOL</b>    | <b>BOPD</b> | <b>MCFD</b> | <b>BWPD</b> | Estimated Methods       |
|----------------|-------------|-------------|-------------|-------------------------|
| Tubb Oil & Gas | 1.4         | 222         | 3.0         | Pre-Workover Production |
| Drinkard       | 0.0         | 46          | 0.0         | Pre-Workover Production |
| Wantz Abo      | <u>1.6</u>  | <u>211</u>  | <u>2.5</u>  | Estimated Post Workover |
| Total          | 3.0         | 479         | 5.5         |                         |

| Allocated Percentages         | <u>Oil %</u>   | Gas %      | Water %    |
|-------------------------------|----------------|------------|------------|
| Pre-workover Administrative   | e Order No. DF | HC-1019    |            |
| Tubb Oil & Gas                | 45             | 68         | 50         |
| Drinkard                      | 0              | 14         | 0          |
| Wantz Abo                     | <u>N/A</u>     | <u>N/A</u> | <u>N/A</u> |
| Total                         | 100            | 100        | 100        |
| Post-workover utilizing above | ve production  |            |            |
| Tubb Oil & Gas                | 47             | 46         | 55         |
| Drinkard                      | 0              | 10         | 0          |
| Wantz Abo                     | <u>53</u>      | <u>44</u>  | <u>45</u>  |
| Total                         | 100            | 100        | 100        |