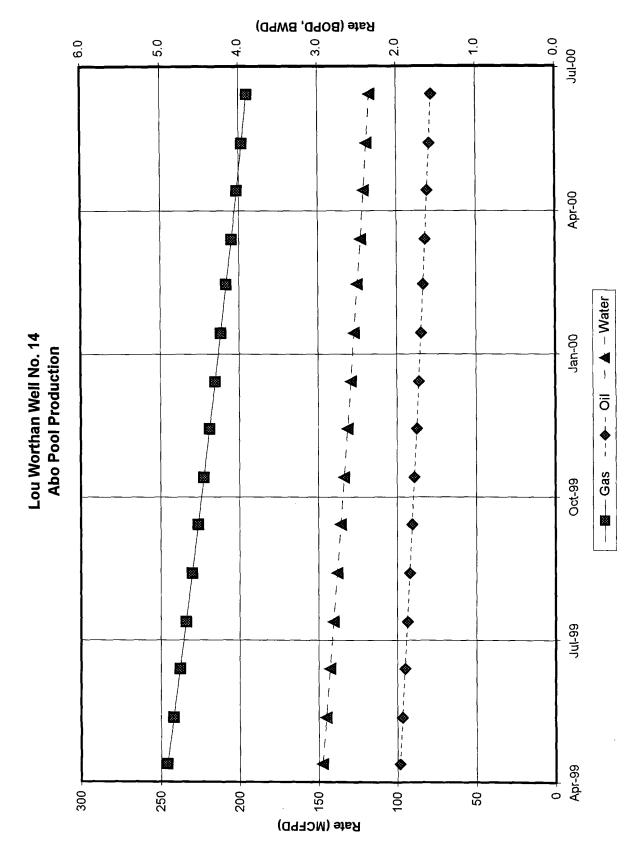

## **E:** Production Decline Curves

Attached

## I: Production Allocation

| <b>POOL</b>    | <b>BOPD</b> | <b>MCFD</b> | <b>BWPD</b> | Estimated Methods       |
|----------------|-------------|-------------|-------------|-------------------------|
| Tubb Oil & Gas | 1.4         | 222         | 3.0         | Pre-Workover Production |
| Drinkard       | 0.0         | 46          | 0.0         | Pre-Workover Production |
| Wantz Abo      | <u>1.6</u>  | <u>211</u>  | <u>2.5</u>  | Estimated Post Workover |
| Total          | 3.0         | 479         | 5.5         |                         |

| Allocated Percentages         | <u>Oil %</u>   | Gas %      | Water %    |
|-------------------------------|----------------|------------|------------|
| Pre-workover Administrative   | e Order No. DF | HC-1019    |            |
| Tubb Oil & Gas                | 45             | 68         | 50         |
| Drinkard                      | 0              | 14         | 0          |
| Wantz Abo                     | <u>N/A</u>     | <u>N/A</u> | <u>N/A</u> |
| Total                         | 100            | 100        | 100        |
| Post-workover utilizing above | ve production  |            |            |
| Tubb Oil & Gas                | 47             | 46         | 55         |
| Drinkard                      | 0              | 10         | 0          |
| Wantz Abo                     | <u>53</u>      | <u>44</u>  | <u>45</u>  |
| Total                         | 100            | 100        | 100        |