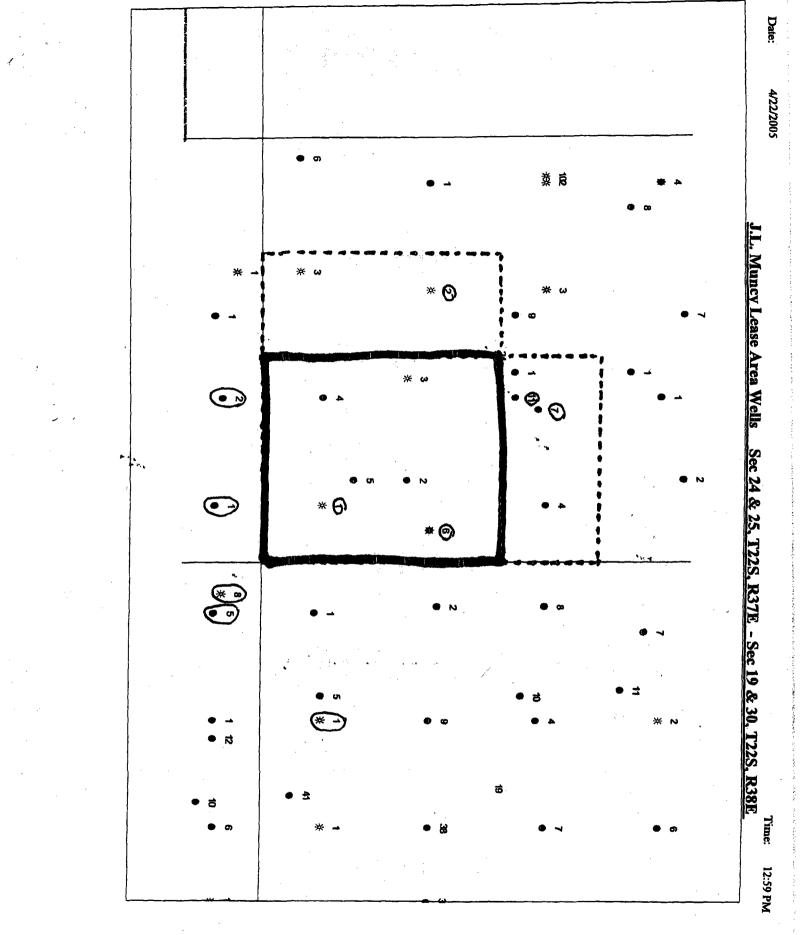

# RECEIVED

MAY 1.0 2005

Oil Conservation Division 1220 S. St. Francis Drive Santa Fe, NM 87505

Dear Mr. Stogner

As per our recent phone conversation, Marathon Oil Company respectfully requests authorization to simultaneously dedicate 240 acres of the 320 acre J. L. Muncy lease in two separate tracts of 80 acres, and 160 acres for the production of multiple wells on each tract. The remaining 80 acres on the lease will be dedicated to a single well in the Tubb formation. Details of the break-down for these acreage dedications is included below, along with a brief well history for the Tubb gas wells involved in this plan. Plats showing the well designations for the entire 320 acres are attached. Copies of these C-102 plats will be sent along with a copy of this application letter to the NMOCD district office in Hobbs. Also attached to this application are maps of the lease area showing offset wells to the J. L. Muncy lease, and a list of offset operators.

The first tract of acreage that Marathon is requesting be dedicated to multiple wells is the 80 acres comprised of the S/2 of the NE/4 of Section 24, T-22-S, R-37-E. This tract will be dedicated to the J.L. Muncy No. 7 & No. 11 wells.

The second tract of acreage that Marathon is requesting be dedicated to multiple wells is the 160 acres comprised of the SE/4 of Section 24, T-22-S, R-37-E. This tract will be dedicated to J.L. Muncy well No.'s 1 & 6.

The remaining 80 acre tract on the J.L. Muncy lease represented by the E/2 of the SW/4 of Section 24, T-22-S, R-37-E. Will be dedicated to one well, the J.L. Muncy No. 2. This well is temporarily abandoned for the Tubb formation, but I have been informed by Ms. Donna Mull with the Hobbs NMOCD office, that because the formation has not been permanently abandoned it must be assigned acreage, and it is currently listed as being assigned acreage that we are requesting go to the other wells. Therefore we are asking it be re-dedicated to the 80 acre tract as indicted on this application and the accompanying C-102.