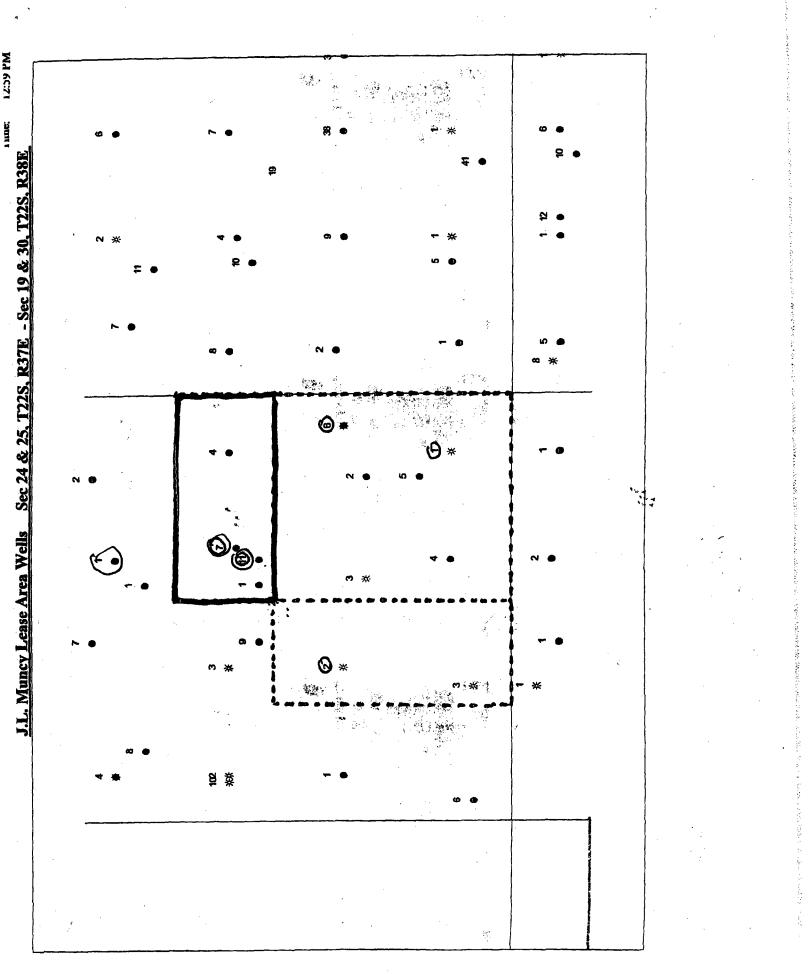

# RECEIVED

MAY 1.0 2005

Oil Conservation Division 1220 S. St. Francis Drive Santa Fe, NM 87505

Dear Mr. Stogner

As per our recent phone conversation, Marathon Oil Company respectfully requests authorization to simultaneously dedicate 240 acres of the 320 acre J. L. Muncy lease in two separate tracts of 80 acres, and 160 acres for the production of multiple wells on each tract. The remaining 80 acres on the lease will be dedicated to a single well in the Tubb formation. Details of the break-down for these acreage dedications is included below, along with a brief well history for the Tubb gas wells involved in this plan. Plats showing the well designations for the entire 320 acres are attached. Copies of these C-102 plats will be sent along with a copy of this application letter to the NMOCD district office in Hobbs. Also attached to this application are maps of the lease area showing offset wells to the J. L. Muncy lease, and a list of offset operators.

The first tract of acreage that Marathon is requesting be dedicated to multiple wells is the 80 acres comprised of the S/2 of the NE/4 of Section 24, T-22-S, R-37-E. This tract will be dedicated to the J.L. Muncy No. 7 & No. 11 wells.

The second tract of acreage that Marathon is requesting be dedicated to multiple wells is the 160 acres comprised of the SE/4 of Section 24, T-22-S, R-37-E. This tract will be dedicated to J.L. Muncy well No.'s 1 & 6.

The remaining 80 acre tract on the J.L. Muncy lease represented by the E/2 of the SW/4 of Section 24, T-22-S, R-37-E. Will be dedicated to one well, the J.L. Muncy No. 2. This well is temporarily abandoned for the Tubb formation, but I have been informed by Ms. Donna Mull with the Hobbs NMOCD office, that because the formation has not been permanently abandoned it must be assigned acreage, and it is currently listed as being assigned acreage that we are requesting go to the other wells. Therefore we are asking it be re-dedicated to the 80 acre tract as indicted on this application and the accompanying C-102.