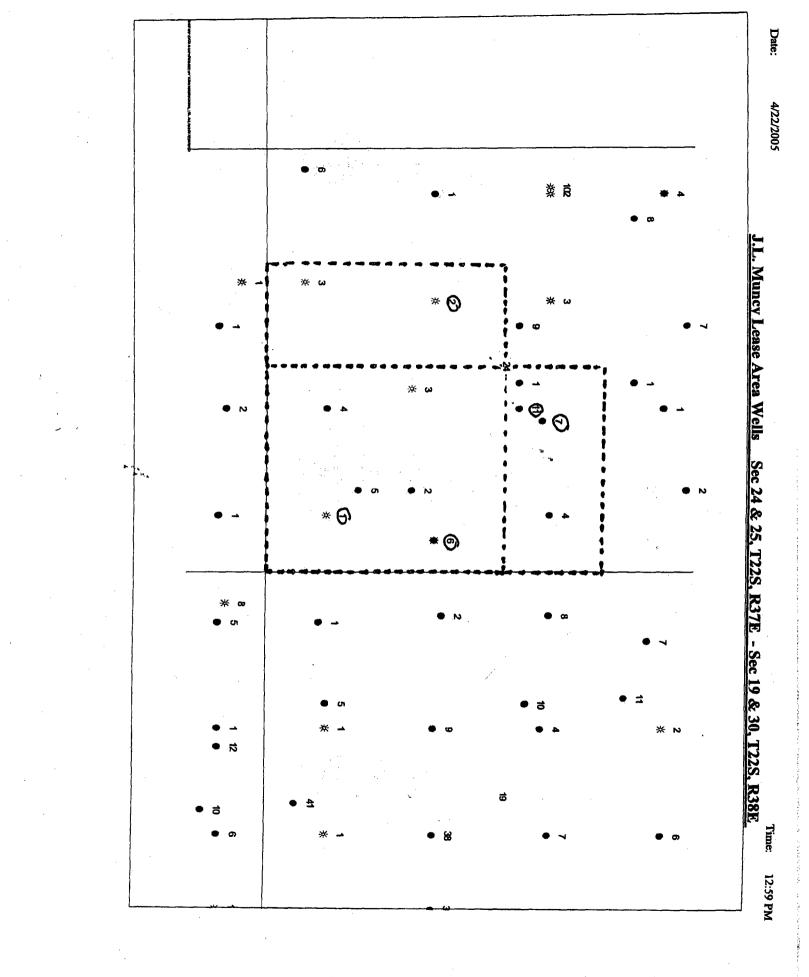

# RECEIVED

MAY 1.0 2005

Oil Conservation Division 1220 S. St. Francis Drive Santa Fe, NM 87505

Dear Mr. Stogner

As per our recent phone conversation, Marathon Oil Company respectfully requests authorization to simultaneously dedicate 240 acres of the 320 acre J. L. Muncy lease in two separate tracts of 80 acres, and 160 acres for the production of multiple wells on each tract. The remaining 80 acres on the lease will be dedicated to a single well in the Tubb formation. Details of the break-down for these acreage dedications is included below, along with a brief well history for the Tubb gas wells involved in this plan. Plats showing the well designations for the entire 320 acres are attached. Copies of these C-102 plats will be sent along with a copy of this application letter to the NMOCD district office in Hobbs. Also attached to this application are maps of the lease area showing offset wells to the J. L. Muncy lease, and a list of offset operators.

These three tracts with five wells complete the assignment of all 320 available acres on the Marathon Oil, J.L. Muncy lease.

A copy of this application letter, map, and plats have been sent to the offset operators which border the J.L. Muncy lease with instructions for contacting the NMOCD with any objections to the simultaneous dedication of acreage for these wells. The operator letters specify which wells each operator controls that correspond to the various plats. The IH Dwight's map sent to each operator indicates the location of their wells and the Marathon wells that correspond to them.

A list of operator's names and addresses, and copies of the letters to each one are included with this application. The operator name and address list also indicates the wells they are operating that correspond to the Marathon Oil Company wells submitted for simultaneous dedication. In addition a copy of the certified mail receipts for the letters mailed to these operators is also included with this application.