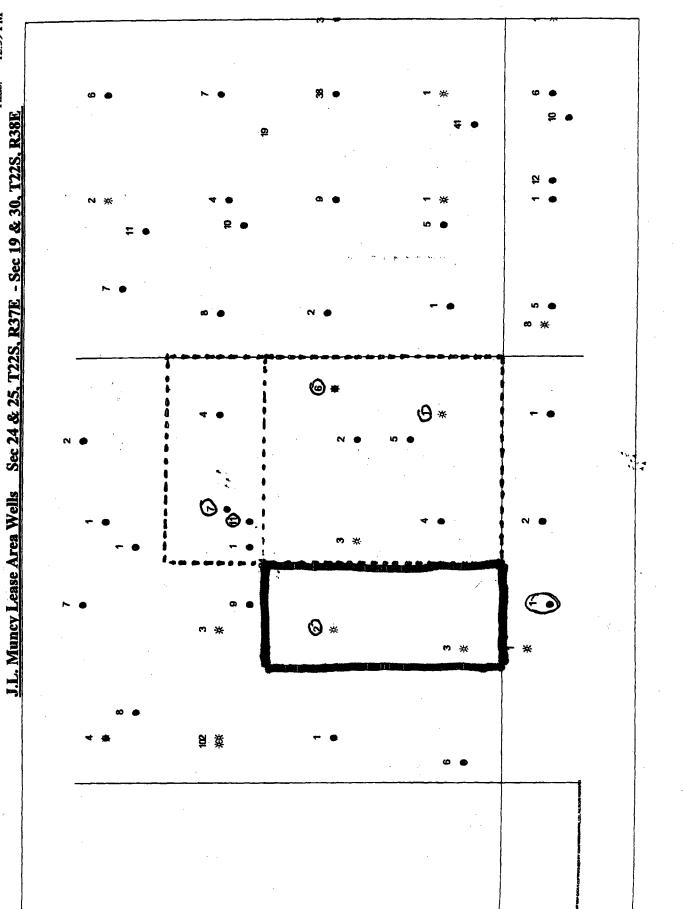

# RECEIVED

MAY 1.0 2005

Oil Conservation Division 1220 S. St. Francis Drive Santa Fe, NM 87505

Dear Mr. Stogner

As per our recent phone conversation, Marathon Oil Company respectfully requests authorization to simultaneously dedicate 240 acres of the 320 acre J. L. Muncy lease in two separate tracts of 80 acres, and 160 acres for the production of multiple wells on each tract. The remaining 80 acres on the lease will be dedicated to a single well in the Tubb formation. Details of the break-down for these acreage dedications is included below, along with a brief well history for the Tubb gas wells involved in this plan. Plats showing the well designations for the entire 320 acres are attached. Copies of these C-102 plats will be sent along with a copy of this application letter to the NMOCD district office in Hobbs. Also attached to this application are maps of the lease area showing offset wells to the J. L. Muncy lease, and a list of offset operators.

These three tracts with five wells complete the assignment of all 320 available acres on the Marathon Oil, J.L. Muncy lease.

A copy of this application letter, map, and plats have been sent to the offset operators which border the J.L. Muncy lease with instructions for contacting the NMOCD with any objections to the simultaneous dedication of acreage for these wells. The operator letters specify which wells each operator controls that correspond to the various plats. The IH Dwight's map sent to each operator indicates the location of their wells and the Marathon wells that correspond to them.

1. N. N.

John H. Hendrix Corporation (Ogrid 012024) P.O. Box 3040 Midland, Texas 79702-3040

| Lease & Well No.  | API No.      | Formation | <b>Offset To MOC wells</b> |
|-------------------|--------------|-----------|----------------------------|
| Cossatot J # 1    | 30-025-24436 |           | No.'s 7 & 11               |
| Ella Drinkard # 1 | 30-025-10451 |           | No. 2                      |
| Danglade # 2      | 30-025-23609 |           | No.'s 7 & 11               |

S&D Partnership (Ogrid 019914) P.O. Box 186 Eunice, New Mexico 88231

| Lease & Well No.       | API No.     | Formation | Offset To MOC wells |
|------------------------|-------------|-----------|---------------------|
| Drinkard Homestead # 2 | 30-025-2565 | 53        | No. 2               |