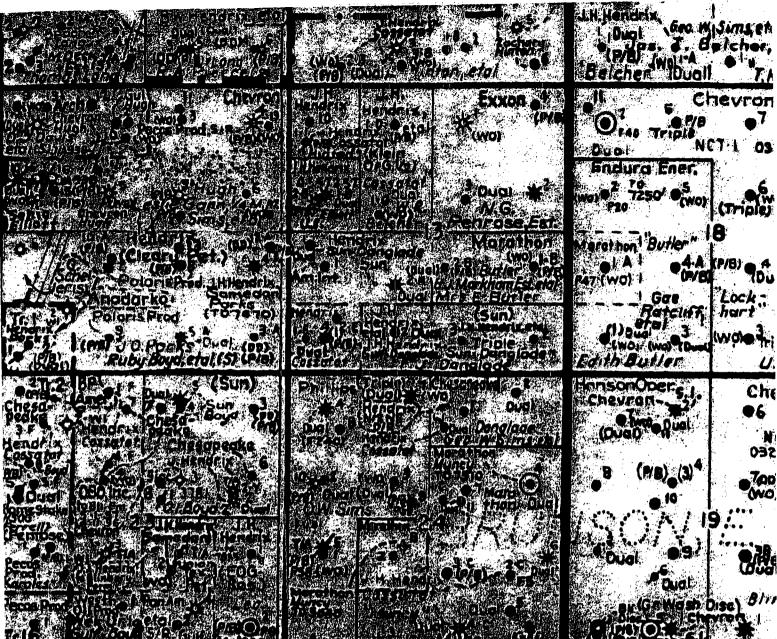

These three tracts with five wells complete the assignment of all 320 available acres on the Marathon Oil, J.L. Muncy lease.

A copy of this application letter, map, and plats have been sent to the offset operators which border the J.L. Muncy lease with instructions for contacting the NMOCD with any objections to the simultaneous dedication of acreage for these wells. The operator letters specify which wells each operator controls that correspond to the various plats. The IH Dwight's map sent to each operator indicates the location of their wells and the Marathon wells that correspond to them.

A list of operator's names and addresses, and copies of the letters to each one are included with this application. The operator name and address list also indicates the wells they are operating that correspond to the Marathon Oil Company wells submitted for simultaneous dedication. In addition a copy of the certified mail receipts for the letters mailed to these operators is also included with this application.

# J. L. Muncy Lease Section 24, T-22-S, R-37-E S/2 NE4, SE4, E/2 SW4 Off-set Operator and Well List

Chesapeake Operating Incorporated (Ogrid 147179) P.O. Box 18496 Oklahoma City, OK 73154-0496

| Lease & Well No. | API No.      | Formation   | Offset To MOC wells    |
|------------------|--------------|-------------|------------------------|
| Danglade # 1     | 30-025-10448 | Active Tubb | <u>No.s 7 &amp; 11</u> |

Chevron USA Incorporated (Ogrid 004323) P.O. Box 1150 Midland, Texas 79702

| Lease & Well No.  | API No.      | Formation   | <b>Offset To MOC wells</b> |
|-------------------|--------------|-------------|----------------------------|
| Ella # 1          | 30-025-10450 |             | No.'s 1 & 6                |
| Ella # 2          | 30-025-24950 |             | No.'s 1,6, & 2             |
| Gutman # 1        | 30-025-12133 | Active Tubb | No.'s 1 & 6                |
| Vivian # 5        | 30-025-12163 |             | No.'s 1 & 6                |
| <u>Vivian # 8</u> | 30-025-24736 |             | No.'s 1 & 6                |

Conoco-Phillips Company (Ogrid 217817) 4001 Penbrook Street Odessa, Texas 79762

| No. API No.  | Formation                                                                                                                    | <b>Offset To MOC wells</b>                                                                                                                                           |
|--------------|------------------------------------------------------------------------------------------------------------------------------|----------------------------------------------------------------------------------------------------------------------------------------------------------------------|
| 30-025-10443 |                                                                                                                              | No. 2                                                                                                                                                                |
| 30-025-10444 |                                                                                                                              | No.'s 7 & 11                                                                                                                                                         |
| 30-025-10445 | Active Tubb                                                                                                                  | No's 2, 7, & 11                                                                                                                                                      |
| 30-025-10446 | ,                                                                                                                            | No's 2, 7, & 11                                                                                                                                                      |
| 30-025-22389 | Active Tubb                                                                                                                  | No, 2                                                                                                                                                                |
| 30-025-24380 |                                                                                                                              | No.'s 7 & 11                                                                                                                                                         |
| 30-025-27768 |                                                                                                                              | No's 2, 7, & 11                                                                                                                                                      |
| 30-025-28142 |                                                                                                                              | No's 2, 7, & 11                                                                                                                                                      |
| 30-025-28310 | Active Tubb                                                                                                                  | No.'s 2, 7 & 11                                                                                                                                                      |
|              | 30-025-10443<br>30-025-10444<br>30-025-10445<br>30-025-10446<br>30-025-22389<br>30-025-24380<br>30-025-27768<br>30-025-28142 | 30-025-10443<br>30-025-10444<br>30-025-10445 Active Tubb<br>30-025-10446<br>30-025-22389 Active Tubb<br>30-025-24380<br>30-025-24380<br>30-025-27768<br>30-025-28142 |

# Hanson Operating Company Incorporated (Ogrid 009974) P.O. Box 1515 Roswell, New Mexico 88202-1515

| Lease & Well No. | API No.      | Formation   | <b>Offset To MOC wells</b> |
|------------------|--------------|-------------|----------------------------|
| Max Gutman # 1   | 30-025-21760 |             | No.'s 1 & 6                |
| Max Gutman # 2   | 30-025-21909 |             | No.'s 1 & 6                |
| Max Gutman # 5   | 30-025-22473 |             | No.'s 1 & 6                |
| Max Gutman # 7   | 30-025-24841 | Active Tubb | No.'s 7 & 11               |
| Max Gutman # 8   | 30-025-28490 |             | No.'s 1, 6, 7, & 11        |
| Max Gutman # 9   | 30-025-28845 |             | No.'s 1 & 6                |
| Mas Gutman # 10  | 30-025-31096 |             | No.'s 1, 6, 7, & 11        |
| WE TY ALL COLOR  | (0 11 0400   |             |                            |

1. N. N.

John H. Hendrix Corporation (Ogrid 012024) P.O. Box 3040 Midland, Texas 79702-3040

| Lease & Well No.  | API No.      | Formation | <b>Offset To MOC wells</b> |
|-------------------|--------------|-----------|----------------------------|
| Cossatot J # 1    | 30-025-24436 |           | No.'s 7 & 11               |
| Ella Drinkard # 1 | 30-025-10451 |           | No. 2                      |
| Danglade # 2      | 30-025-23609 |           | No.'s 7 & 11               |

S&D Partnership (Ogrid 019914) P.O. Box 186 Eunice, New Mexico 88231

| Lease & Well No.       | API No.     | Formation | Offset To MOC wells |
|------------------------|-------------|-----------|---------------------|
| Drinkard Homestead # 2 | 30-025-2565 | 53        | No. 2               |