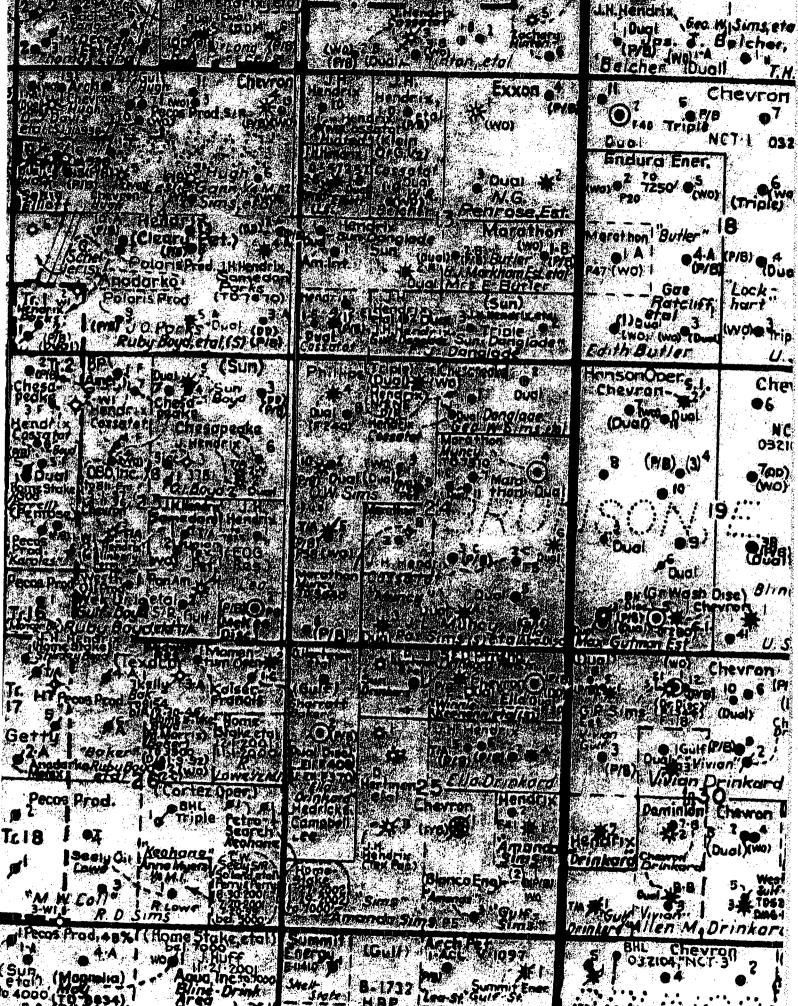

These three tracts with five wells complete the assignment of all 320 available acres on the Marathon Oil, J.L. Muncy lease.

A copy of this application letter, map, and plats have been sent to the offset operators which border the J.L. Muncy lease with instructions for contacting the NMOCD with any objections to the simultaneous dedication of acreage for these wells. The operator letters specify which wells each operator controls that correspond to the various plats. The IH Dwight's map sent to each operator indicates the location of their wells and the Marathon wells that correspond to them.

A list of operator's names and addresses, and copies of the letters to each one are included with this application. The operator name and address list also indicates the wells they are operating that correspond to the Marathon Oil Company wells submitted for simultaneous dedication. In addition a copy of the certified mail receipts for the letters mailed to these operators is also included with this application.

# J. L. Muncy Lease Section 24, T-22-S, R-37-E S/2 NE4, SE4, E/2 SW4 Off-set Operator and Well List

Chesapeake Operating Incorporated (Ogrid 147179) P.O. Box 18496 Oklahoma City, OK 73154-0496

| Lease & Well No. | API No.      | Formation   | Offset To MOC wells    |
|------------------|--------------|-------------|------------------------|
| Danglade # 1     | 30-025-10448 | Active Tubb | <u>No.s 7 &amp; 11</u> |

It is our determination that your well, Danglade No. 1 (30-025-10448) borders on the J.L. Muncy well No.'s 7 & 11. The IH Dwights map included with this letter shows the three wells locations and the 80 acre tract that Marathon is asking be simultaneously dedicated to the 7 & 11 wells.

border on the Marathon Oil Company J.L. Muncy lease where one of the affected tracts is located. The IH Dwights map included with this letter shows the locations of your wells and indicates the location of the two Marathon, J.L. Muncy wells in proximity to them.

border on the Marathon Oil Company J.L. Muncy lease where two of the affected tracts are located. The IH Dwights map included with this letter shows the locations of your wells and indicates the location of the three Marathon, J.L. Muncy wells in proximity to them.

border on the Marathon Oil Company J.L. Muncy lease where two of the affected tracts are located. The IH Dwights map included with this letter shows the locations of your wells and indicates the location of the four Marathon, J.L. Muncy wells in proximity to them.

It is our determination that your wells:

| Cossatot J # 1   | 30-025-24436 |
|------------------|--------------|
| Ella Drinkard #1 | 30-025-10451 |
| Danglade # 2     | 30-025-23609 |

border on the Marathon Oil Company J.L. Muncy lease where two of the affected tracts are located. The IH Dwights map included with this letter shows the locations of your wells and indicates the location of the three Marathon, J.L. Muncy wells in proximity to them.

It is our determination that your well, Drinkard Homestead # 2, borders on the Marathon Oil Company J.L. Muncy lease where one of the affected tracts is located. The IH Dwights map included with this letter shows the location of your well and indicates the location of the Marathon, J.L. Muncy well in proximity to it.