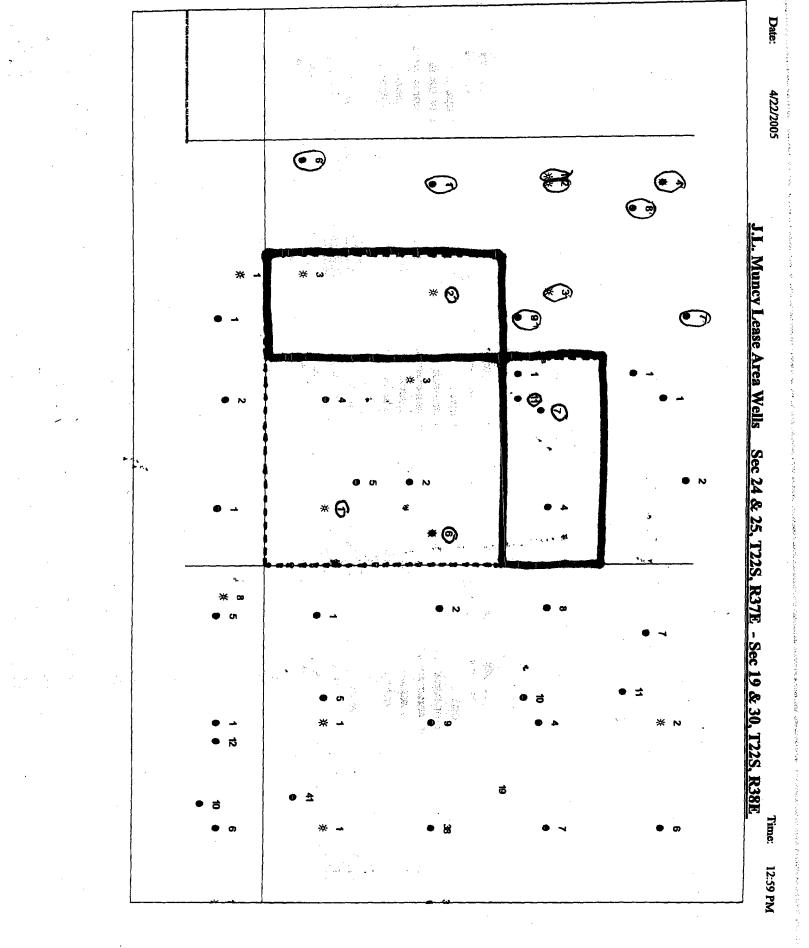

# RECEIVED

MAY 1.0 2005

Oil Conservation Division 1220 S. St. Francis Drive Santa Fe, NM 87505

Dear Mr. Stogner

As per our recent phone conversation, Marathon Oil Company respectfully requests authorization to simultaneously dedicate 240 acres of the 320 acre J. L. Muncy lease in two separate tracts of 80 acres, and 160 acres for the production of multiple wells on each tract. The remaining 80 acres on the lease will be dedicated to a single well in the Tubb formation. Details of the break-down for these acreage dedications is included below, along with a brief well history for the Tubb gas wells involved in this plan. Plats showing the well designations for the entire 320 acres are attached. Copies of these C-102 plats will be sent along with a copy of this application letter to the NMOCD district office in Hobbs. Also attached to this application are maps of the lease area showing offset wells to the J. L. Muncy lease, and a list of offset operators.

The first tract of acreage that Marathon is requesting be dedicated to multiple wells is the 80 acres comprised of the S/2 of the NE/4 of Section 24, T-22-S, R-37-E. This tract will be dedicated to the J.L. Muncy No. 7 & No. 11 wells.

The second tract of acreage that Marathon is requesting be dedicated to multiple wells is the 160 acres comprised of the SE/4 of Section 24, T-22-S, R-37-E. This tract will be dedicated to J.L. Muncy well No.'s 1 & 6.

The remaining 80 acre tract on the J.L. Muncy lease represented by the E/2 of the SW/4 of Section 24, T-22-S, R-37-E. Will be dedicated to one well, the J.L. Muncy No. 2. This well is temporarily abandoned for the Tubb formation, but I have been informed by Ms. Donna Mull with the Hobbs NMOCD office, that because the formation has not been permanently abandoned it must be assigned acreage, and it is currently listed as being assigned acreage that we are requesting go to the other wells. Therefore we are asking it be re-dedicated to the 80 acre tract as indicted on this application and the accompanying C-102.

These three tracts with five wells complete the assignment of all 320 available acres on the Marathon Oil, J.L. Muncy lease.

A copy of this application letter, map, and plats have been sent to the offset operators which border the J.L. Muncy lease with instructions for contacting the NMOCD with any objections to the simultaneous dedication of acreage for these wells. The operator letters specify which wells each operator controls that correspond to the various plats. The IH Dwight's map sent to each operator indicates the location of their wells and the Marathon wells that correspond to them.