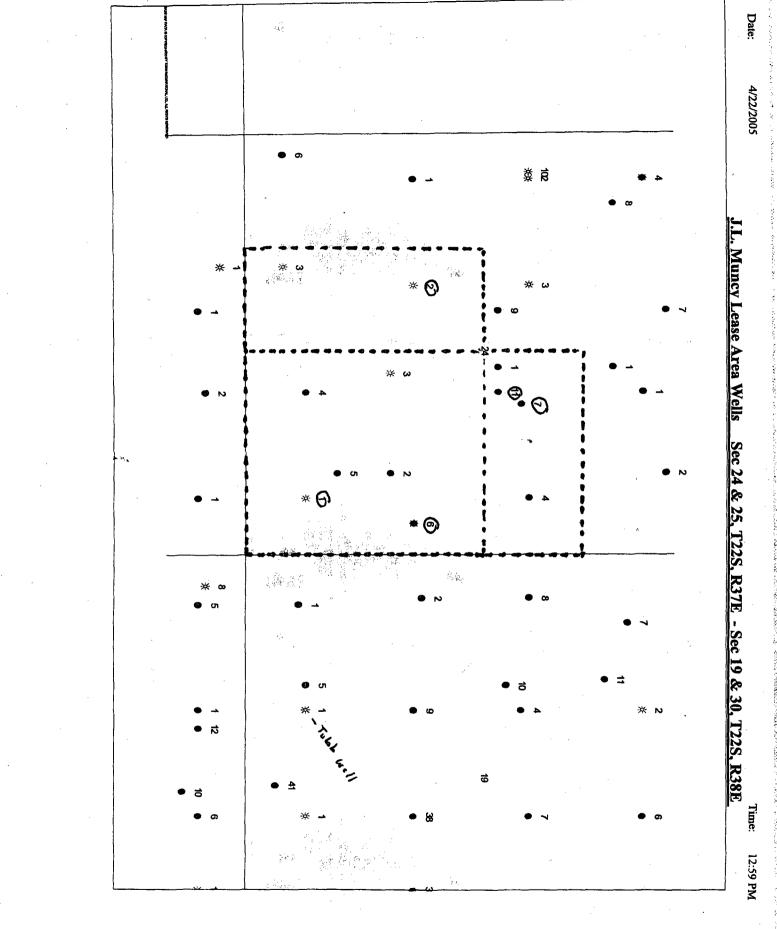

# RECEIVED

MAY 1.0 2005

Oil Conservation Division 1220 S. St. Francis Drive Santa Fe, NM 87505

Dear Mr. Stogner

As per our recent phone conversation, Marathon Oil Company respectfully requests authorization to simultaneously dedicate 240 acres of the 320 acre J. L. Muncy lease in two separate tracts of 80 acres, and 160 acres for the production of multiple wells on each tract. The remaining 80 acres on the lease will be dedicated to a single well in the Tubb formation. Details of the break-down for these acreage dedications is included below, along with a brief well history for the Tubb gas wells involved in this plan. Plats showing the well designations for the entire 320 acres are attached. Copies of these C-102 plats will be sent along with a copy of this application letter to the NMOCD district office in Hobbs. Also attached to this application are maps of the lease area showing offset wells to the J. L. Muncy lease, and a list of offset operators.

The first tract of acreage that Marathon is requesting be dedicated to multiple wells is the 80 acres comprised of the S/2 of the NE/4 of Section 24, T-22-S, R-37-E. This tract will be dedicated to the J.L. Muncy No. 7 & No. 11 wells.

J.L. Muncy No.11 (30-025-33947) UL "G" 2310' FNL & 1980' FEL, Sec 24, T-22-S, R-37-E. This well is a downhole commingled (DHC No. 2750) Blinebry Oil & Gas / Tubb Gas well. This well was first brought on Tubb production on 08/26/2000 when a retrievable bridge plug was removed to downhole commingle the two zones. This well was the one that I referred to in our conversation as having never been correctly set-up in Marathon's reporting and allocation systems and thus not reported on the C-115 for Tubb gas production. We have since contacted Fran Chavez with the NMOC reporting group, and with her approval Marathon has sent amended reports for the Tubb gas volumes from January 2002 to the present time.

J.L. Muncy No. 7 ( 30-025-29219) UL "G" 2086' FNL & 1874' FEL, Sec 24, T-22-S, R-37-E. The No. 7 was re-completed on 08/13/2004 to the Tubb formation. The well is in the same unit letter as the No. 11. This well was completed to the Tubb due to the error in not recording the No. 11 in our system as a Tubb well. The initial completion on the No. 7 was to be as a Tubb oil well. The oil production volume had decreased in the first month of production to the point that the well would not qualify under GOR rules for the Tubb pool as an oil well and must be classed as a gas well. Thus Marathon is forced to seek the simultaneous dedication of this 80 tract to these two wells.

The second tract of acreage that Marathon is requesting be dedicated to multiple wells is the 160 acres comprised of the SE/4 of Section 24, T-22-S, R-37-E. This tract will be dedicated to J.L. Muncy well No.'s 1 & 6.

J.L. Muncy No. 1 (30-025-10440) UL "P" 660' FSL & 660' FEL, Sec 24, T-22-S, R-37-E. The No. 1 well has continually produced as Tubb well since 1954. The well was downhole commingled 11/06/1992 under DHC No. 874. The percentages on the downhole commingle order give the Tubb zone 0 % of the oil production in the well. This percentage clearly makes the well a Tubb gas well.

J.L. Muncy No. 6 (30-025-29218) UL "I" 1920' FSL & 330' FEL, Sec 24, T-22-S, R-37-E. The No. 6 well was originally drilled as Wantz Granite Wash oil well. On August 6, 1985, the well was completed as dual Blinebry Oil & Gas / Tubb Oil & Gas well. On January 19, 1993 the well was downhole commingled (DHC No. 873) in the Blinebry and Tubb pools. Although this well has been filed as a gas well on most regulatory filings to the NMOCD, the well has always been reported as an oil well tied to pool code 60240 on the C-115 production reports. The well has never produced oil or condensate in sufficient quantities to qualify as an oil well. The well is also not on a standard gas well spacing and the application for a non-standard location for this gas well is included in the mailing with this application for simultaneous dedication of acreage.

The remaining 80 acre tract on the J.L. Muncy lease represented by the E/2 of the SW/4 of Section 24, T-22-S, R-37-E. Will be dedicated to one well, the J.L. Muncy No. 2. This well is temporarily abandoned for the Tubb formation, but I have been informed by Ms. Donna Mull with the Hobbs NMOCD office, that because the formation has not been permanently abandoned it must be assigned acreage, and it is currently listed as being assigned acreage that we are requesting go to the other wells. Therefore we are asking it be re-dedicated to the 80 acre tract as indicted on this application and the accompanying C-102.

These three tracts with five wells complete the assignment of all 320 available acres on the Marathon Oil, J.L. Muncy lease.

A copy of this application letter, map, and plats have been sent to the offset operators which border the J.L. Muncy lease with instructions for contacting the NMOCD with any objections to the simultaneous dedication of acreage for these wells. The operator letters specify which wells each operator controls that correspond to the various plats. The IH Dwight's map sent to each operator indicates the location of their wells and the Marathon wells that correspond to them.