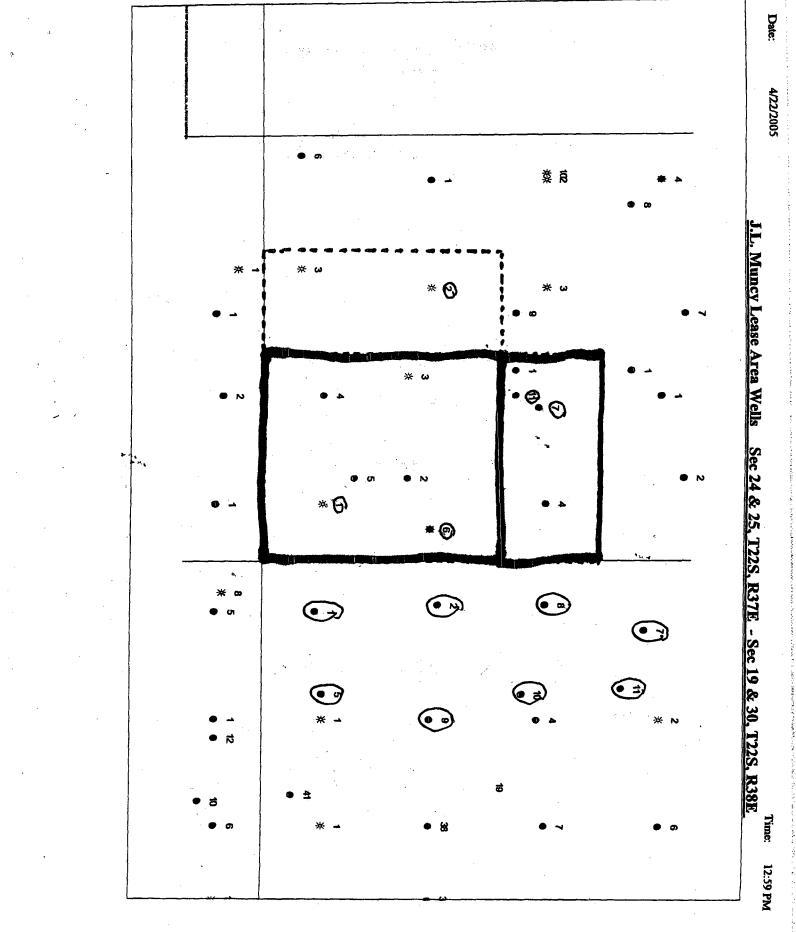

# RECEIVED

MAY 1.0 2005

Oil Conservation Division 1220 S. St. Francis Drive Santa Fe, NM 87505

Dear Mr. Stogner

As per our recent phone conversation, Marathon Oil Company respectfully requests authorization to simultaneously dedicate 240 acres of the 320 acre J. L. Muncy lease in two separate tracts of 80 acres, and 160 acres for the production of multiple wells on each tract. The remaining 80 acres on the lease will be dedicated to a single well in the Tubb formation. Details of the break-down for these acreage dedications is included below, along with a brief well history for the Tubb gas wells involved in this plan. Plats showing the well designations for the entire 320 acres are attached. Copies of these C-102 plats will be sent along with a copy of this application letter to the NMOCD district office in Hobbs. Also attached to this application are maps of the lease area showing offset wells to the J. L. Muncy lease, and a list of offset operators.

These three tracts with five wells complete the assignment of all 320 available acres on the Marathon Oil, J.L. Muncy lease.

A copy of this application letter, map, and plats have been sent to the offset operators which border the J.L. Muncy lease with instructions for contacting the NMOCD with any objections to the simultaneous dedication of acreage for these wells. The operator letters specify which wells each operator controls that correspond to the various plats. The IH Dwight's map sent to each operator indicates the location of their wells and the Marathon wells that correspond to them.

# J. L. Muncy Lease Section 24, T-22-S, R-37-E S/2 NE4, SE4, E/2 SW4 Off-set Operator and Well List

Chesapeake Operating Incorporated (Ogrid 147179) P.O. Box 18496 Oklahoma City, OK 73154-0496

| Lease & Well No. | API No.      | Formation   | Offset To MOC wells    |
|------------------|--------------|-------------|------------------------|
| Danglade # 1     | 30-025-10448 | Active Tubb | <u>No.s 7 &amp; 11</u> |

Chevron USA Incorporated (Ogrid 004323) P.O. Box 1150 Midland, Texas 79702

| Lease & Well No.  | API No.      | Formation   | <b>Offset To MOC wells</b> |
|-------------------|--------------|-------------|----------------------------|
| Ella # 1          | 30-025-10450 |             | No.'s 1 & 6                |
| Ella # 2          | 30-025-24950 |             | No.'s 1,6, & 2             |
| Gutman # 1        | 30-025-12133 | Active Tubb | No.'s 1 & 6                |
| Vivian # 5        | 30-025-12163 |             | No.'s 1 & 6                |
| <u>Vivian # 8</u> | 30-025-24736 |             | No.'s 1 & 6                |