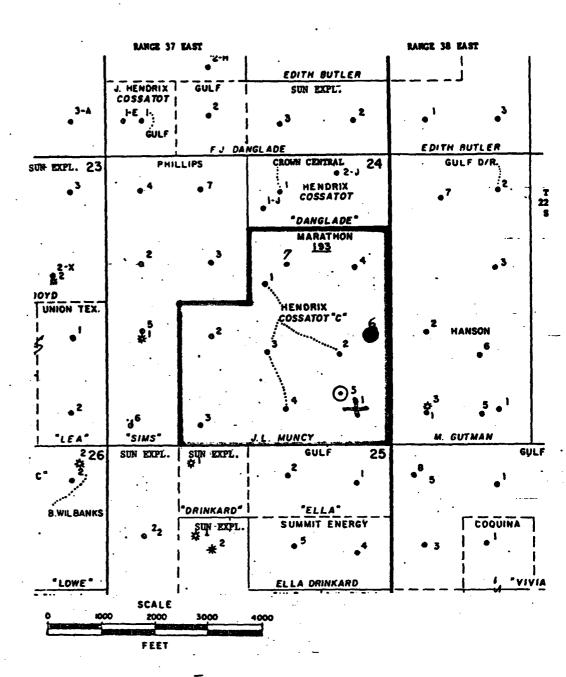

A non-standard gas proration unit consisting of the E/2 SW 1/4 and the \$/2 SE 1/4 is requested for this well. Administrative approval is required for this 160 acre unit because it crosses quarter section lines. There is one other Tubb gas well located on this lease. The J. L. Muncy Well No. 6 is one location north of Well No. f l in Unit I. This is a newly drilled well. Production from Well No. 6 is 1.4 MMCFPD, while Well No. 1 produces 111 MCFPD.

## OIL CONSERVATION DIVISION P. O. BOX 2088

SANTA FE, NEW MEXICO 87501

Form C-102 Revised 10-1-78

All distances must be from the outer boundaries of the faction

| Operator                |                             |                    | Leose                                     |                                                  |             |                             | Well No.                              |
|-------------------------|-----------------------------|--------------------|-------------------------------------------|--------------------------------------------------|-------------|-----------------------------|---------------------------------------|
| Marathon Oi             |                             |                    |                                           | L. Muncy                                         |             | <del></del>                 |                                       |
| Unit Letter             | Section                     | Township           | , ,                                       | Range                                            | County      | •                           |                                       |
| P                       | · 24                        | 22S                |                                           | 37E                                              | Lea         |                             |                                       |
| Actual Footage Loc      | ration of Well:             | <b>.</b> .         | ·                                         |                                                  |             | Cauth                       |                                       |
| 660                     | feet from the               | East               | line and                                  | 660 tr                                           | ot from the | South                       | line                                  |
| Ground Level Elev. 3321 | Producing F<br>Tubb         | orm <b>ation</b>   | Peoi<br>Tul                               | ob Gas                                           |             |                             | Dedicated Acreage:                    |
|                         |                             |                    |                                           |                                                  |             |                             | Acres                                 |
| 1. Outline th           | e acreage dedic             | ated to the        | subject well by                           | colored pencil                                   | or hachure  | marks on t                  | he plat below.                        |
|                         | nan one lease ind royalty). | s dedicated        | l to the well, out                        | ine each and id                                  | entify the  | ownership t                 | hereof (both as to working            |
|                         |                             |                    | wnership is dedica<br>, force-pooling. et |                                                  | have the    | interests of                | fall owners been consoli-             |
| Yes                     | No II                       | answer is "        | 'yes," type of cons                       | solidation                                       |             |                             | · · · · · · · · · · · · · · · · · · · |
| ليك                     |                             |                    | •                                         |                                                  |             |                             |                                       |
| lf answer               | is "no," list the           | owners an          | d tract description                       | ns which have a                                  | ctually be  | en consolid                 | ated. (Use reverse side of            |
| this form i             | f necessary.)               |                    |                                           |                                                  |             | <del></del>                 |                                       |
|                         | -                           |                    |                                           |                                                  |             | •                           | munitization, unitization,            |
| forced-poo              | ling, or otherwise          | e) or until a      | non-standard unit                         | , eliminating su                                 | ch interest | s, has been                 | approved by the Division.             |
| ,                       |                             |                    |                                           |                                                  | •           |                             |                                       |
|                         | 1                           |                    |                                           | <del></del>                                      | <del></del> |                             | CERTIFICATION                         |
|                         | j ·                         |                    |                                           | ļ                                                |             |                             |                                       |
|                         | . i                         |                    |                                           | . !                                              |             | / hanshu                    | certify that the Information con-     |
| 1                       | i                           |                    |                                           |                                                  | j           | 1                           | rein is true and complete to the      |
| ·                       | i                           |                    |                                           |                                                  | ļ           | 1                           | y knowledge and belief.               |
| 1                       | i                           |                    | •                                         | 1                                                | I           |                             | A l                                   |
|                         | i                           |                    |                                           |                                                  |             | Rom                         | head                                  |
|                         | i                           |                    |                                           | Į.                                               |             | Nome                        | 0                                     |
|                         | +                           |                    |                                           |                                                  |             | Thomas                      | F. Zapatka/                           |
| I                       | •                           |                    |                                           | 1                                                | į.          | Position                    |                                       |
| İ                       | 1                           | •                  |                                           | l l                                              | . "         | Product                     | ion Engineer                          |
| 1                       | ļ                           |                    |                                           |                                                  | `           | Company                     |                                       |
|                         |                             |                    |                                           | · 1                                              | 1           | Maratho                     | n Oil Company                         |
| •                       | i<br>j                      |                    |                                           | i                                                | 1           | Date                        |                                       |
|                         | Section                     | 1 24               |                                           | i                                                | 1           | Septemb                     | er 25, 1985                           |
|                         |                             |                    | :                                         | <del>-                                    </del> |             | l                           |                                       |
|                         |                             | }                  |                                           | İ                                                | 1           | 1                           |                                       |
| ł                       |                             | ·                  | •                                         | t ,                                              | 1           | I hereby                    | certify that the well location        |
|                         |                             |                    |                                           | 1                                                | i           | i .                         | this plot was plotted from field      |
|                         | i                           |                    | •                                         | 1                                                |             | 1                           | octual surveys made by me or          |
|                         | i ·                         | 1                  |                                           | 1                                                |             | 1                           | supervision, and that the same        |
| 1                       |                             | / [                |                                           | į,                                               |             | 1                           | nd correct to the best of my          |
|                         | #                           |                    |                                           | · •                                              | 1           | knowledge                   | and belief.                           |
| 1                       |                             |                    |                                           |                                                  |             |                             |                                       |
|                         |                             | į                  |                                           |                                                  |             | Day 2                       |                                       |
|                         |                             | j                  | ,                                         | Well No                                          | 0.1         | Date Survey                 |                                       |
| [                       |                             | İ                  |                                           | ! .                                              | .           | Description of the          | Delegation of the same                |
| 1                       | i                           |                    |                                           | :                                                |             | Registered F<br>and/or Land | rolessional Engineer<br>Surveyor      |
| 1                       | i                           | , i                |                                           | 1                                                | 11          | ì                           | •                                     |
| 1.                      | j                           |                    |                                           | 1                                                |             | 1                           |                                       |
| PERSONAL PROPERTY.      |                             |                    | <b>4</b> 7                                |                                                  |             | Certificate N               | io.                                   |
| 0 330 660 6             | 0 1370 1680 191             | ' '<br>10 2910 264 | 0 2000 190                                | 1000 80                                          | 00 0        |                             | •                                     |

660' FEL & 660' FSL Unit P, Section 24, T22S, R37E Lea County, New Mexico

The pool rules for the Tubb Oil & Gas Pool require gas wells to be located on a tract consisting of 160 surface acres in the form of a square, which is a quarter section. The proposed acreage dedication is illustrated on the attached Form C-102. This non-standard unit is the result of a newly drilled Tubb completion located just north of Well No. 1. Production from this new well, J. L. Muncy Well No. 6, tested at a rate of 1.4 MMCFPD; Well No. 1 produces 111 MCFPD.