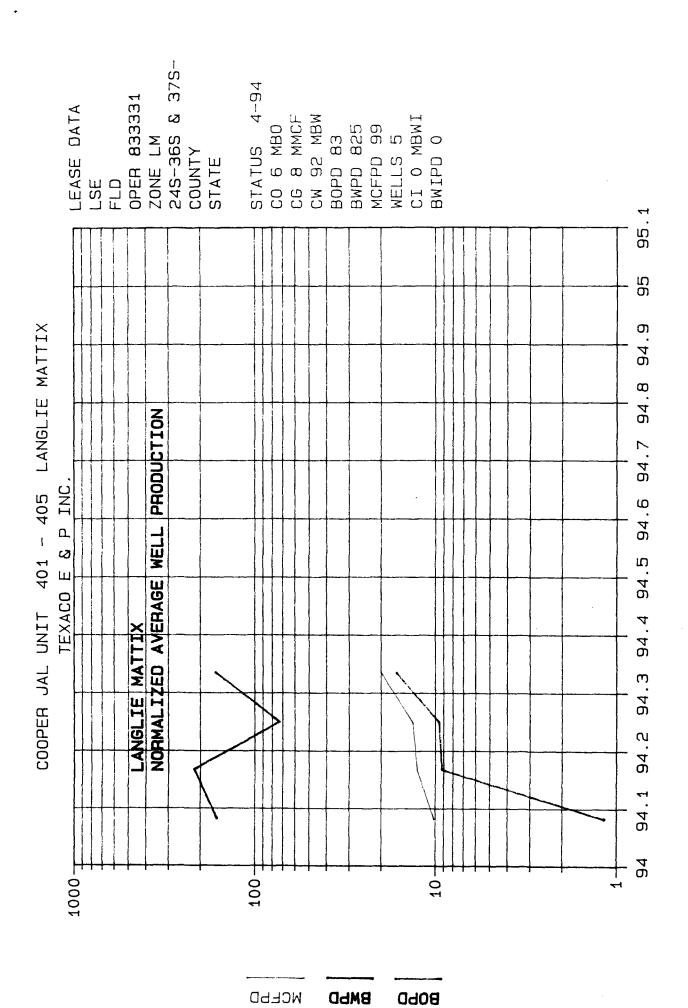

## AVERAGE ESTIMATED PRODUCTION BEFORE DHC (SINGLE JALMAT WELL)

|     | L. MATTIX    | AVERAGE PRICE       | INCOME   |
|-----|--------------|---------------------|----------|
| Oil | 17 BOPD      | \$16.50/BO          | \$247.50 |
| Gas | 20 MCFPD     | \$ 1.90/MCF         | \$ 38.00 |
|     | TOTAL SINGLE | COMPLETION REVENUES | \$285.50 |

### AVERAGE ESTIMATED PRODUCTION AFTER DHC (DETERMINED FROM NORMALIZED 1993 NEW WELL PRODUCTION)

|       | JALMAT   | LANGLIE MATTIX | COMMINGLED |
|-------|----------|----------------|------------|
| Oil   | 15 BOPD  | 17 BOPD        | 32 BOPD    |
| Gas   | 27 MCFPD | 20 MCFPD       | 47 MCFPD   |
| Water | 81 BWPD  | 165 BWPD       | 246 BWPD   |

#### ESTIMATE OF VALUE OF DHC PRODUCED HYDROCARBONS

|       | COMMINGLED      | PRODUCT PRICE | REVENUE   |
|-------|-----------------|---------------|-----------|
| Oil   | 32 BOPD         | \$16.50/BBL   | \$ 528.00 |
| Gas   | 47 MCFPD        | \$ 1.90/MCF   | \$ 89.00  |
| TOTAL | ESTIMATED DAILY | REVENUES      | 617.00    |

#### NET DIFFERENCE FROM DOWNHOLE COMMINGLING = \$ 331.50/DAY

NOTE: All produced volumes are currently commingled at the surface from both the Langlie Mattix and Jalmat Pools. Both pools oil gravities are 38 degree API Crudes and are classified as sour.