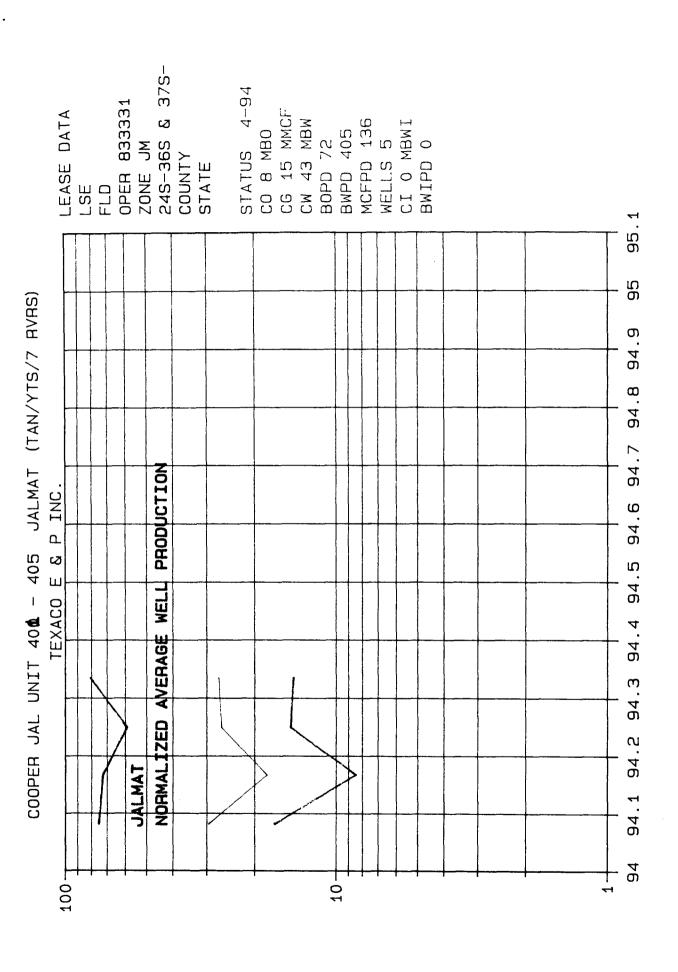

## AVERAGE ESTIMATED PRODUCTION BEFORE DHC (SINGLE JALMAT WELL)

|     | L. MATTIX    | AVERAGE PRICE       | INCOME   |
|-----|--------------|---------------------|----------|
| Oil | 17 BOPD      | \$16.50/BO          | \$247.50 |
| Gas | 20 MCFPD     | \$ 1.90/MCF         | \$ 38.00 |
|     | TOTAL SINGLE | COMPLETION REVENUES | \$285.50 |

### AVERAGE ESTIMATED PRODUCTION AFTER DHC (DETERMINED FROM NORMALIZED 1993 NEW WELL PRODUCTION)

|       | JALMAT   | LANGLIE MATTIX | COMMINGLED |
|-------|----------|----------------|------------|
| Oil   | 15 BOPD  | 17 BOPD        | 32 BOPD    |
| Gas   | 27 MCFPD | 20 MCFPD       | 47 MCFPD   |
| Water | 81 BWPD  | 165 BWPD       | 246 BWPD   |

#### ESTIMATE OF VALUE OF DHC PRODUCED HYDROCARBONS

|       | COMMINGLED      | PRODUCT PRICE | REVENUE   |
|-------|-----------------|---------------|-----------|
| Oil   | 32 BOPD         | \$16.50/BBL   | \$ 528.00 |
| Gas   | 47 MCFPD        | \$ 1.90/MCF   | \$ 89.00  |
| TOTAL | ESTIMATED DAILY | REVENUES      | 617.00    |

#### NET DIFFERENCE FROM DOWNHOLE COMMINGLING = \$ 331.50/DAY

NOTE: All produced volumes are currently commingled at the surface from both the Langlie Mattix and Jalmat Pools. Both pools oil gravities are 38 degree API Crudes and are classified as sour.