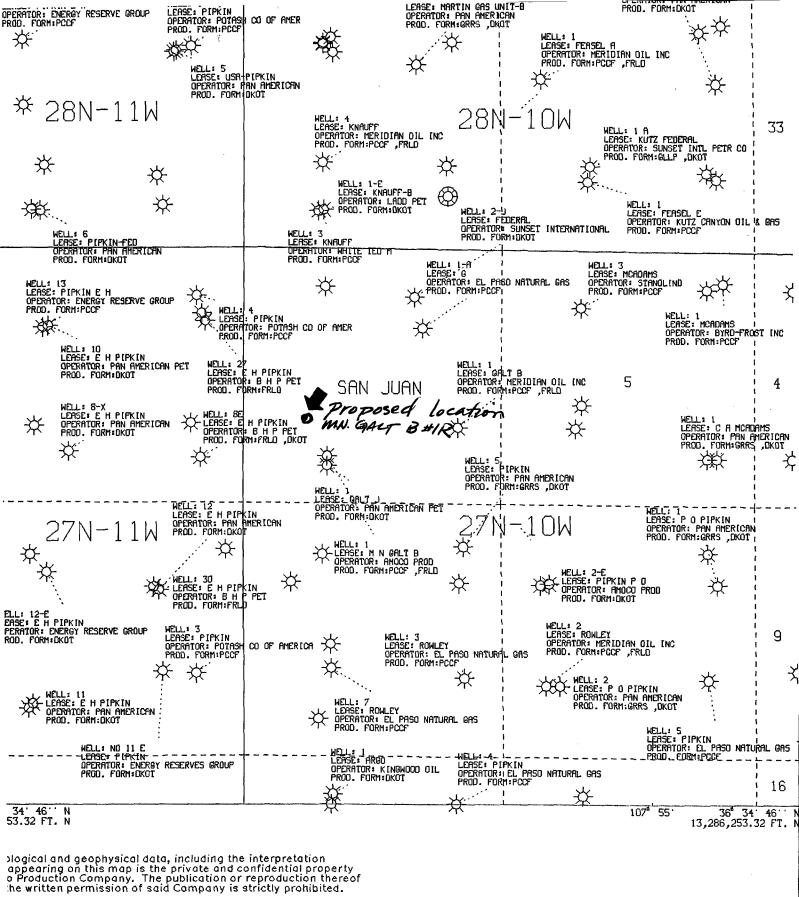

June 1, 1994

Mr. William J. LeMay New Mexico Oil Conservation Division P.O. Box 2088 Santa Fe, NM 87504

File: BRC-986.511

Application for Exception to Rule 303-A To Downhole Commingle Production M.N. Galt B No. 1R SW/4 Section 6, T27N-R10W Fulcher Kutz Pictured Cliffs Pool Basin Fruitland Coal Pool San Juan County, New Mexico

Amoco Production Company hereby requests administrative approval to downhole commingle production from the Fulcher Kutz Pictured Cliffs Pool and the Basin Fruitland Coal Pool in the M.N. Galt B No. 1R well. The well is proposed to be drilled at a legal location 1740' FSL and 1240' FWL of Section 6 T27N-R10W. The well will be drilled to the Basin Dakota Pool and be completed as a dual well with the Dakota formation producing up one string of tubing and the Basin Fruitland Coal and Pictured Cliffs formations downhole commingled in separate string of tubing.

The proposed well will reestablish Basin Dakota production and Fulcher Kutz Pictured Cliffs production in the SW/4 of Section 6, T27N-R10W. The original Dakota well, M.N. Galt J No. 1, produced from 1960 to 1968 and was plugged due to casing failure. The M.N. Galt B No. 1 produced from the Fulcher Kutz Pictured Cliffs formation from 1950 to 1991. The well was plugged back to the Basin Fruitland Coal but damaged during completion operations and never produced. Downhole commingling is necessary to produce the Basin Fruitland Coal Pool reserves and remaining Fulcher Kutz Pictured Cliffs reserves which can be recovered under compression and would not otherwise be economically producible.

CENTRAL MERIDIAN - 107" 56' 9'' W LON

PRODUCTION COMPANY AMOCO PLAT MAP M.N. GALT B #1R JUAN COUNTY SAN NEW MEXICO SCAL F TN 1

Amoco Production Company Offset Operator Plat M. N. Galt /B/ #1R Township 27North - Range 10West Section 6 Pictured Cliffs Formation

1. Amoco Production Company, P.O. Box 800, Denver, Co. 80201

2. Meridian Oil Prod. Inc., P.O. Box 4289, Farmington, N.M. 87401

3. BHP Petroleum (Americas Inc.), P.O. Box 977, Farmington, N.M. 87499