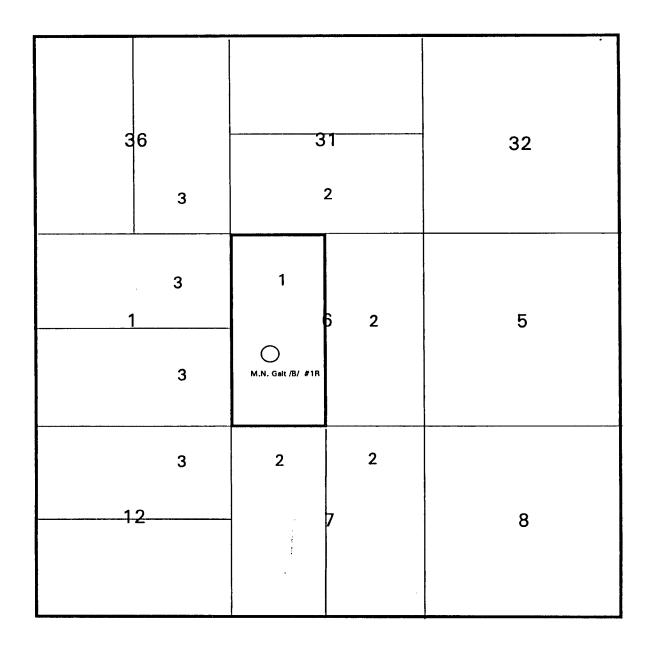

# Amoco Production Company Offset Operator Plat M. N. Galt /B/ #1R Township 27North - Range 10West Section 6 Fruitland Formation

1. Amoco Production Company, P.O. Box 800, Denver, Co. 80201

2. Meridian Oil Prod. Inc., P.O. Box 4289, Farmington, N.M. 87401

3. BHP Petroleum (Americas Inc.), P.O. Box 977, Farmington, N.M. 87499