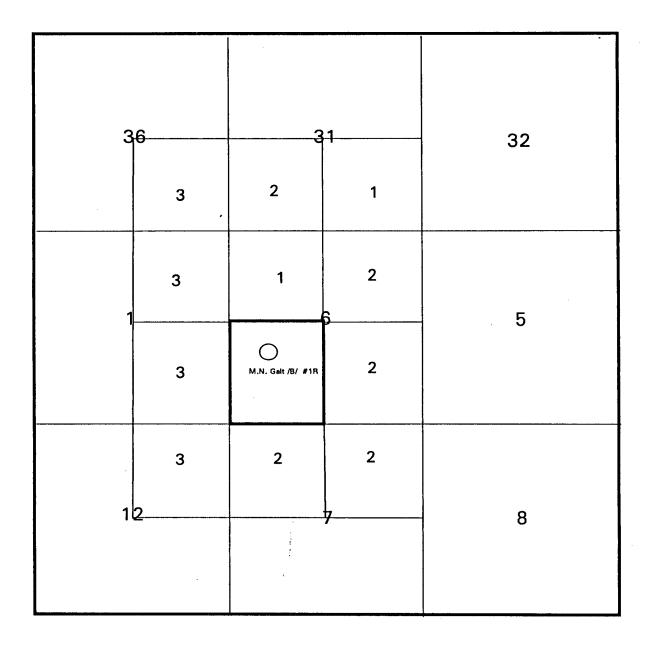

CENTRAL MERIDIAN - 107" 56' 9'' W LON

PRODUCTION COMPANY AMOCO PLAT MAP M.N. GALT B #1R JUAN COUNTY SAN NEW MEXICO SCAL F TN 1

Amoco Production Company Offset Operator Plat M. N. Galt /B/ #1R Township 27North - Range 10West Section 6 Pictured Cliffs Formation

1. Amoco Production Company, P.O. Box 800, Denver, Co. 80201

2. Meridian Oil Prod. Inc., P.O. Box 4289, Farmington, N.M. 87401

3. BHP Petroleum (Americas Inc.), P.O. Box 977, Farmington, N.M. 87499

# Amoco Production Company Offset Operator Plat M. N. Galt /B/ #1R Township 27North - Range 10West Section 6 Fruitland Formation

1. Amoco Production Company, P.O. Box 800, Denver, Co. 80201

2. Meridian Oil Prod. Inc., P.O. Box 4289, Farmington, N.M. 87401

3. BHP Petroleum (Americas Inc.), P.O. Box 977, Farmington, N.M. 87499