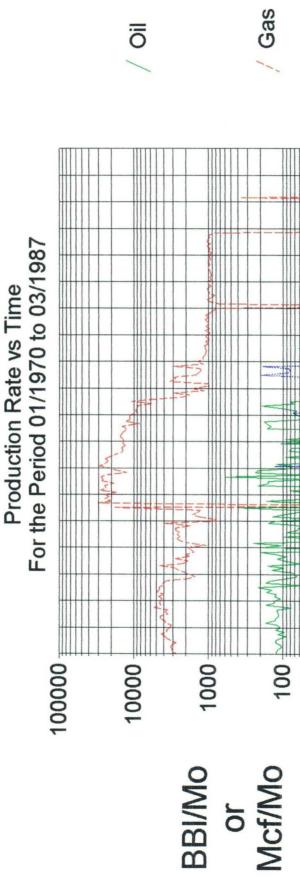

### W.S. MARSHALL "B" WELL NO. 1 DRINKARD FIELD

- (A) Marathon Oil Company PO Box 2409 Hobbs, NM 88240
- (B) W.S. Marshall "B" Well No. 1
  Unit N, 589' FSL & 2051' FWL
  Section 27, T-21-S, R-37-E
  Lea County, New Mexico
  Commingle Zones: Blinebry
  Drinkard
- (C) A plat of the area is attached showing the lease and offset operations. Also attached is a C-102 for each formation.
- (D) The Form C-116 for each of the formations is attached. The allocated production for the Blinebry will be based upon the current rate and the rate for the Drinkard will be based upon the rates prior to abandonment along with the historical production declines.
- (E) Production curves for both the Blinebry and Drinkard are attached.
- (F) <u>Estimated</u> bottomhole pressure for each zone: