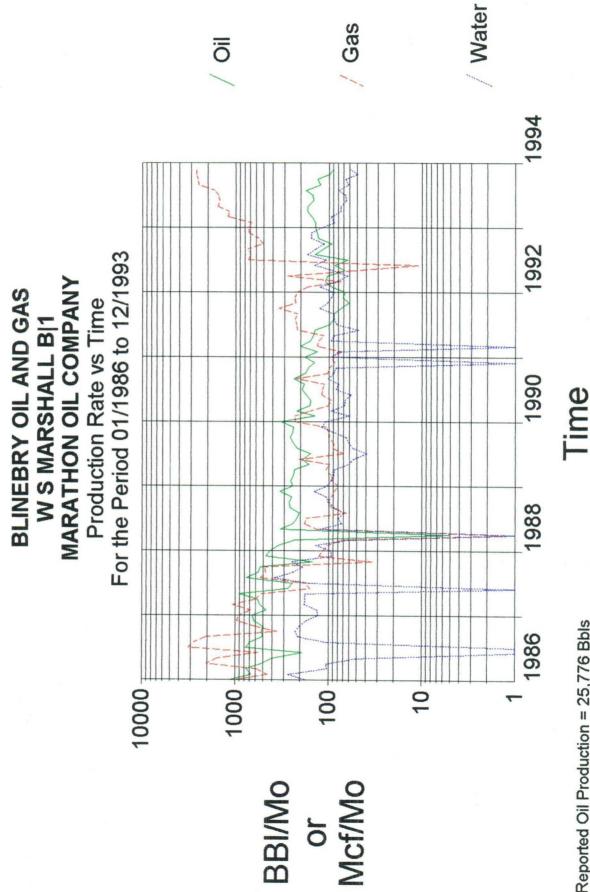

### W.S. MARSHALL "B" WELL NO. 1 DRINKARD FIELD

- (A) Marathon Oil Company PO Box 2409 Hobbs, NM 88240
- (B) W.S. Marshall "B" Well No. 1
  Unit N, 589' FSL & 2051' FWL
  Section 27, T-21-S, R-37-E
  Lea County, New Mexico
  Commingle Zones: Blinebry
  Drinkard
- (C) A plat of the area is attached showing the lease and offset operations. Also attached is a C-102 for each formation.
- (D) The Form C-116 for each of the formations is attached. The allocated production for the Blinebry will be based upon the current rate and the rate for the Drinkard will be based upon the rates prior to abandonment along with the historical production declines.
- (E) Production curves for both the Blinebry and Drinkard are attached.
- (F) <u>Estimated</u> bottomhole pressure for each zone: