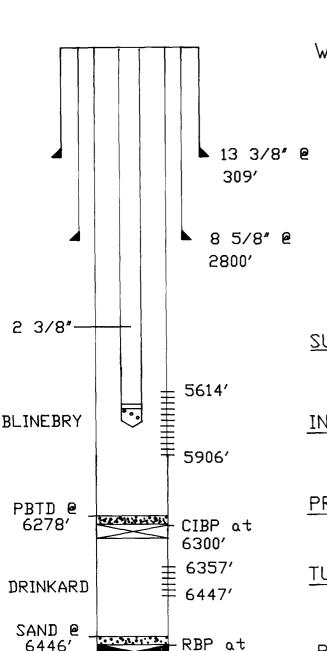

Currently, the well is produced by plunger lift but is loaded up due to the high fluid volumes. The Blinebry has the capacity to produce 4 BOPD and 162 MCFD when the plunger lift is operating efficiently. The Drinkard consists of two zones, a perforated interval and an open hole interval. To downhole commingle the two formations, a CIBP will be drilled out and if possible a retrievable bridge plug removed from the wellbore. Production from the Drinkard is expected to be 3 BOPD and 100 MCFD.

Blinebry 450 psia Drinkard 500 psia

- (G) Marathon is commingling the fluids at the surface and has not encountered incompatibility problems.
- (H) If the downhole commingling is approved, the lost production and reserves of the Drinkard will be recovered while maximizing recoveries from the Blinebry, thus preventing waste.

(I) Production from the latest GOR test as follows:

| <b>FORMATION</b>      | OIL (bpd) | GAS (mcfd) | WATER (bpd) |
|-----------------------|-----------|------------|-------------|
| Blinebry<br>Drinkard* | 4.0       | 162<br>76  | 2.0<br>1.0  |
| TOTAL                 | 6.0       | 238        | 3.0         |

<sup>\*</sup> Zone is currently TA. Rates are based upon production prior to abandonment.

Expected production from each formation:

| <b>FORMATION</b>     | OIL (bpd) | GAS (mcfd) | WATER (bpd) |
|----------------------|-----------|------------|-------------|
| Blinebry<br>Drinkard | 5<br>3    | 180<br>100 | 3<br>2      |
| TOTAL                | 8         | 280        | 5           |

Allocated percentages should be:

| <b>FORMATION</b>     | OIL (%)      | GAS (%)      | WATER (%)    |
|----------------------|--------------|--------------|--------------|
| Blinebry<br>Drinkard | 62.5<br>37.5 | 64.3<br>35.7 | 60.0<br>40.0 |
| TOTAL                | 100.0        | 100.0        | 100.0        |