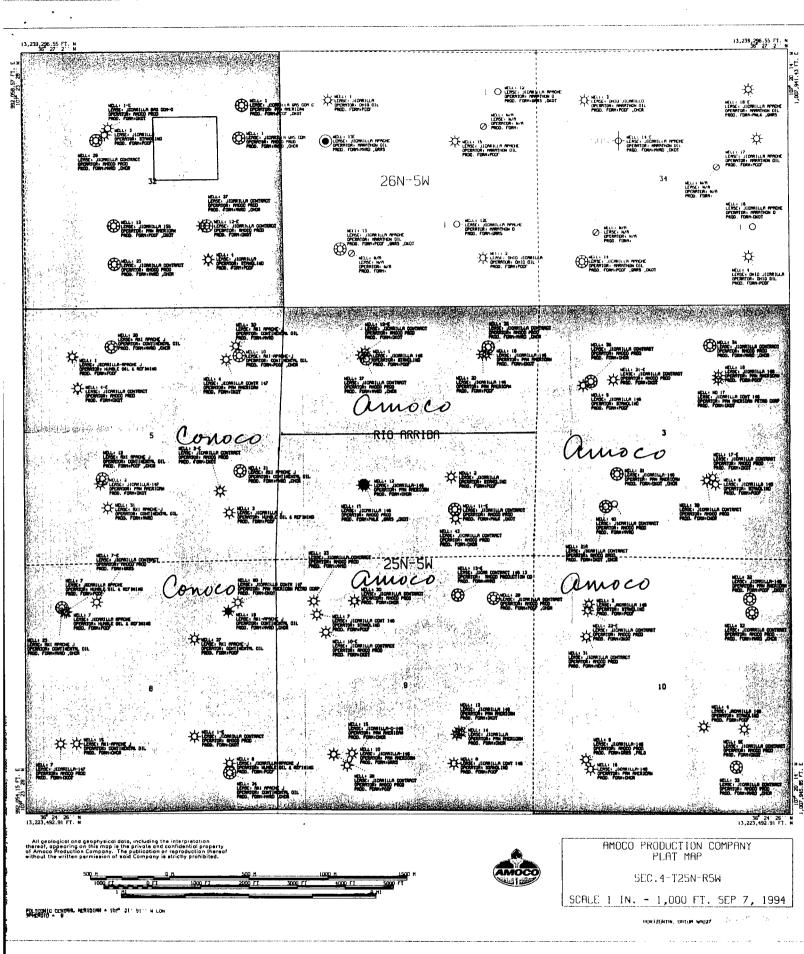

(3) A plat of the area showing the acreage dedicated to the well and the ownership of all offsetting leases.