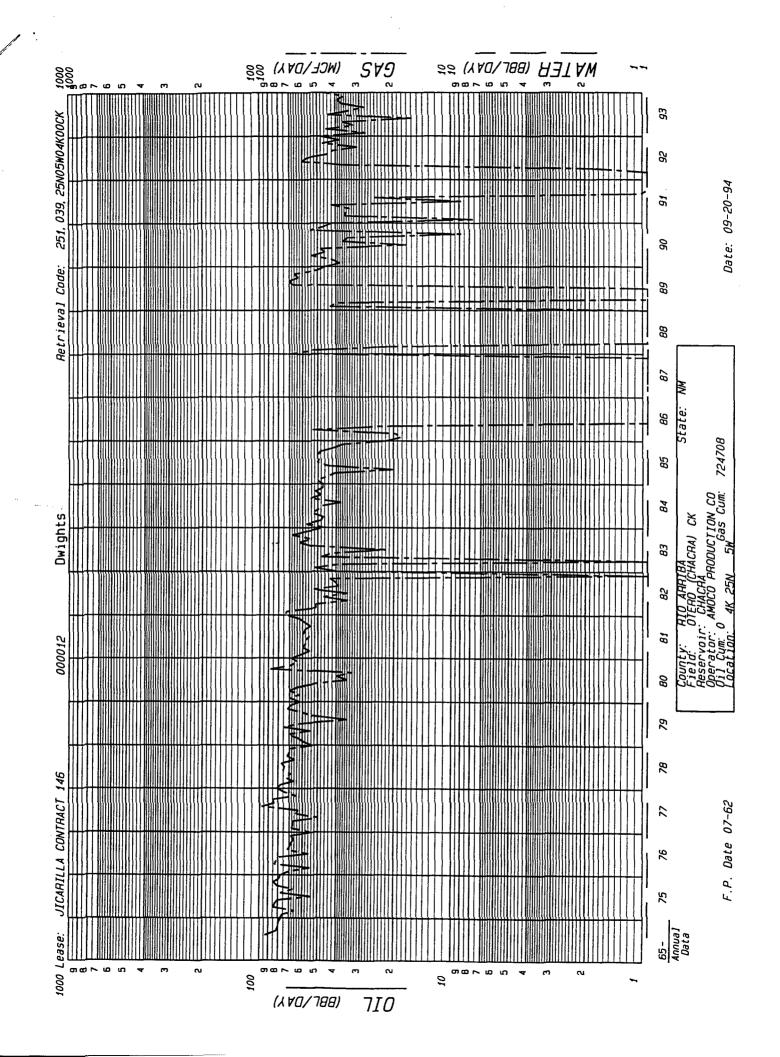

#### Attached

(4) A current (within 30 days) 24-hour productivity test on Division Form C-116 showing the amount of oil, gas and water produced from each zone.

Prior to recompletion, the Otero Chacra produced an average stabilized rate of 40 mcfd without compression. The well was then recompleted to the Fruitland through perforations 2888'-2900' and Pictured Cliffs through perforations 2901'-2930'. Both zones were fracture stimulated together since there was no room to separate the two zones This was followed by a period of combined Fruitland and Pictured Cliffs zone production which stabilized at about 420 mcfd under compression. Additional testing for all three zones with compression is underway.

(5) A production decline curve for both zones showing that for a period of at least one year a steady rate of decline has been established for each zone which will permit a reasonable allocation of the commingled production to each zone for statistical purposes. (This requirement may be dispensed within the case of a newly completed or recently completed well which has little or not production history. However, a complete resume of the well's completion history including description of treating, testing, etc., of each zone, and a prognostication of future production from each zone shall be permitted.)

| Otero Chacra Completion:               | Historical production curve attached.                  |
|----------------------------------------|--------------------------------------------------------|
| Basin Fruitland Coal /                 | New completions, recent recompletion summary attached. |
| So. Blanco Pictured Cliffs Completion: | • • • • •                                              |