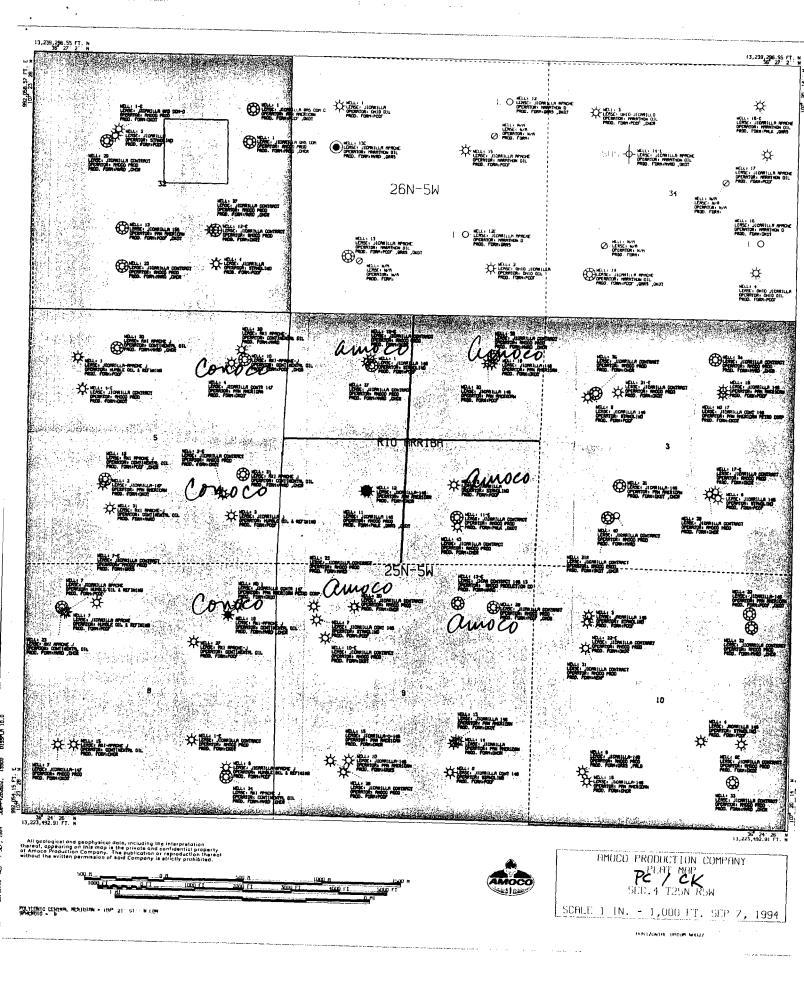

(3) A plat of the area showing the acreage dedicated to the well and the ownership of all offsetting leases.