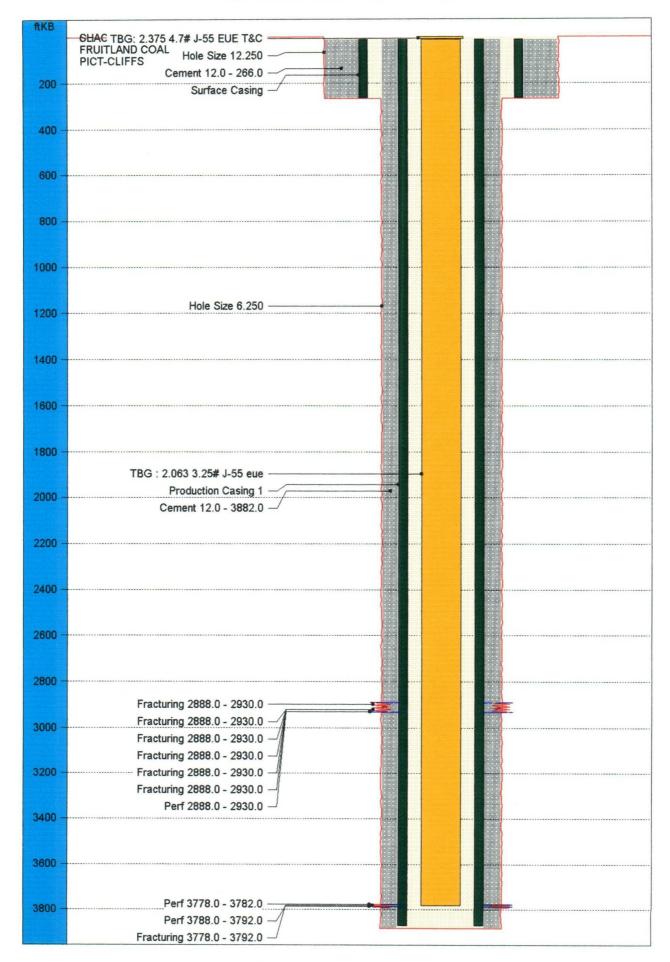

#### Attached

(4) A current (within 30 days) 24-hour productivity test on Division Form C-116 showing the amount of oil, gas and water produced from each zone.

Prior to recompletion, the Otero Chacra produced an average stabilized rate of 40 mcfd without compression. The well was then recompleted to the Fruitland through perforations 2888'-2900' and Pictured Cliffs through perforations 2901'-2930'. Both zones were fracture stimulated together since there was no room to separate the two zones This was followed by a period of combined Fruitland and Pictured Cliffs zone production which stabilized at about 420 mcfd under compression. Additional testing for all three zones with compression is underway.

(9) A formula for the allocation of production to each of the commingled zones and a description of the factors or data used in determining such formula:

The well is undergoing additional testing to aid in determination of the allocation factor. The completion in the Fruitland/Pictured Cliffs zone precludes an evaluation of individual zone production rates. We propose using feet of perforations as a basis of allocation between Fruitland and Pictured Cliffs. The Fruitland has 12' of open perfs (2888'-2900') and the P.C. has 30' of open perfs (2901'-2930'). The Fruitland/Pictured Cliffs combined production will be allocated as follows: Fruitland -37.5%, Pictured Cliffs -62.5%. The current testing period will allow a further allocation between the Otero Chacra and the Fruitland /Pictured Cliffs combined production.