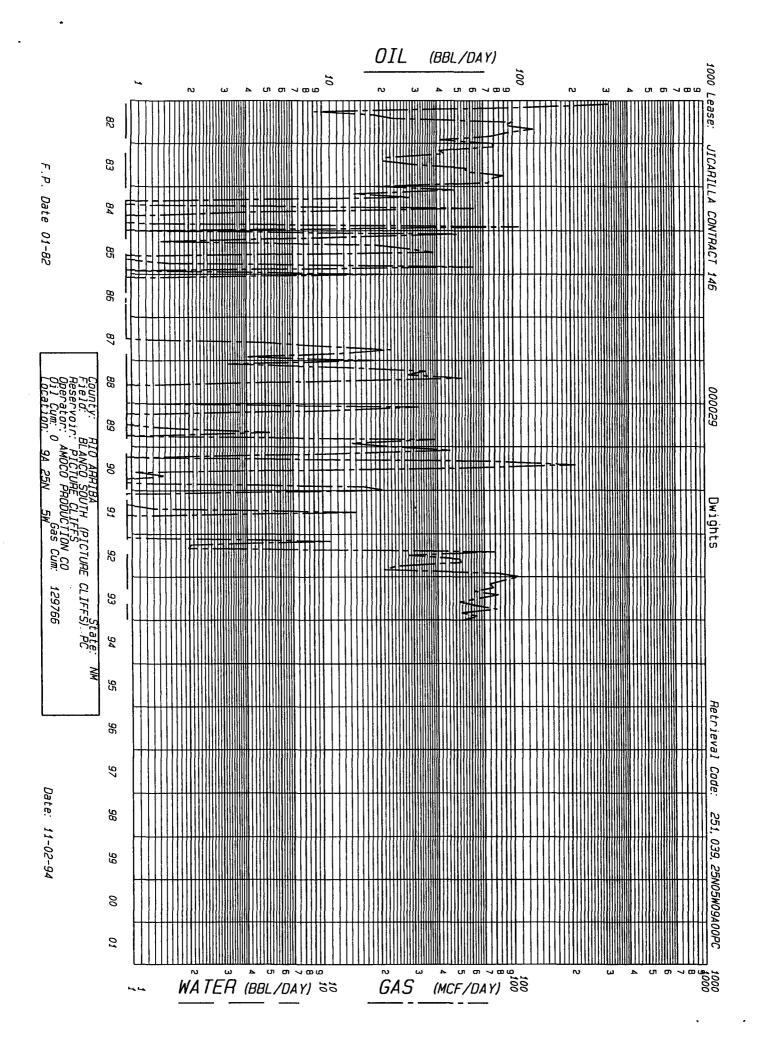

(5) A production decline curve for both zones showing that for a period of at least one year a steady rate of decline has been established for each zone which will permit a reasonable allocation of the commingled production to each zone for statistical purposes. (This requirement may be dispensed within the case of a newly completed or recently completed well which has little or not production history. However, a complete resume of the well's completion history including description of treating, testing, etc., of each zone, and a prognostication of future production from each zone shall be permitted.)

Otero Chacra Completion:

Historical production curve attached.

So. Blanco Pictured Cliffs Completion:

Historical production curve attached.

(6) Estimated bottomhole pressure for each artificially lifted zone. A current (within 30 days) measured bottom hole pressure for each zone capable of flowing.