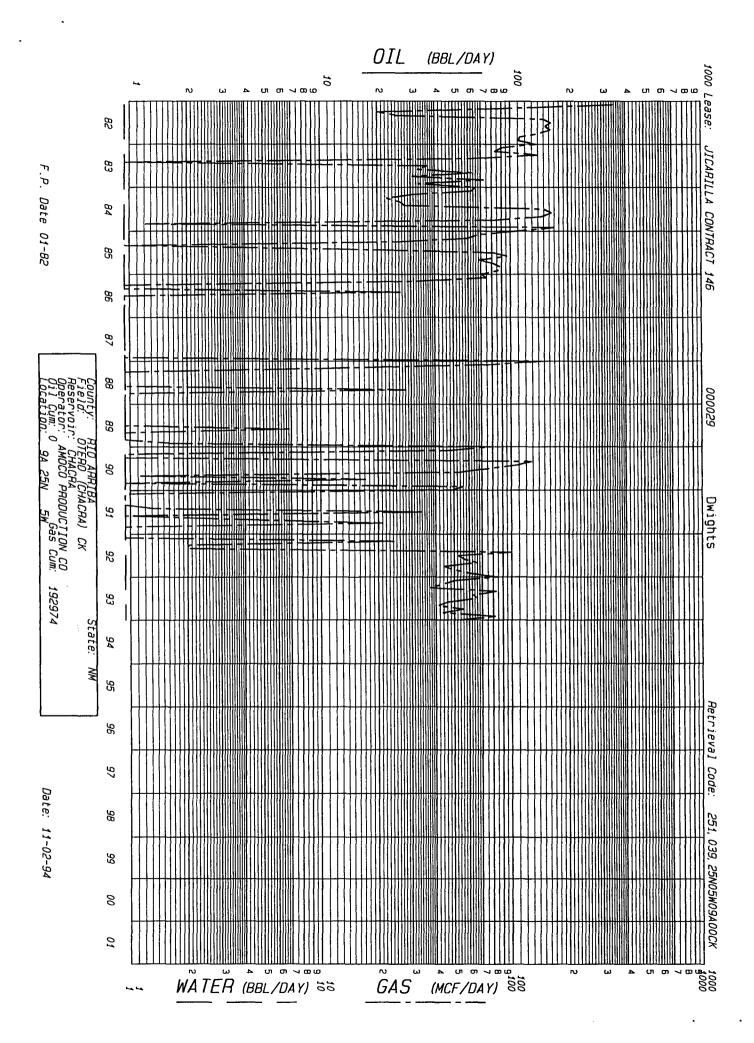

(5) A production decline curve for both zones showing that for a period of at least one year a steady rate of decline has been established for each zone which will permit a reasonable allocation of the commingled production to each zone for statistical purposes. (This requirement may be dispensed within the case of a newly completed or recently completed well which has little or not production history. However, a complete resume of the well's completion history including description of treating, testing, etc., of each zone, and a prognostication of future production from each zone shall be permitted.)

Otero Chacra Completion:

Historical production curve attached.

So. Blanco Pictured Cliffs Completion:

Historical production curve attached.

(6) Estimated bottomhole pressure for each artificially lifted zone. A current (within 30 days) measured bottom hole pressure for each zone capable of flowing.