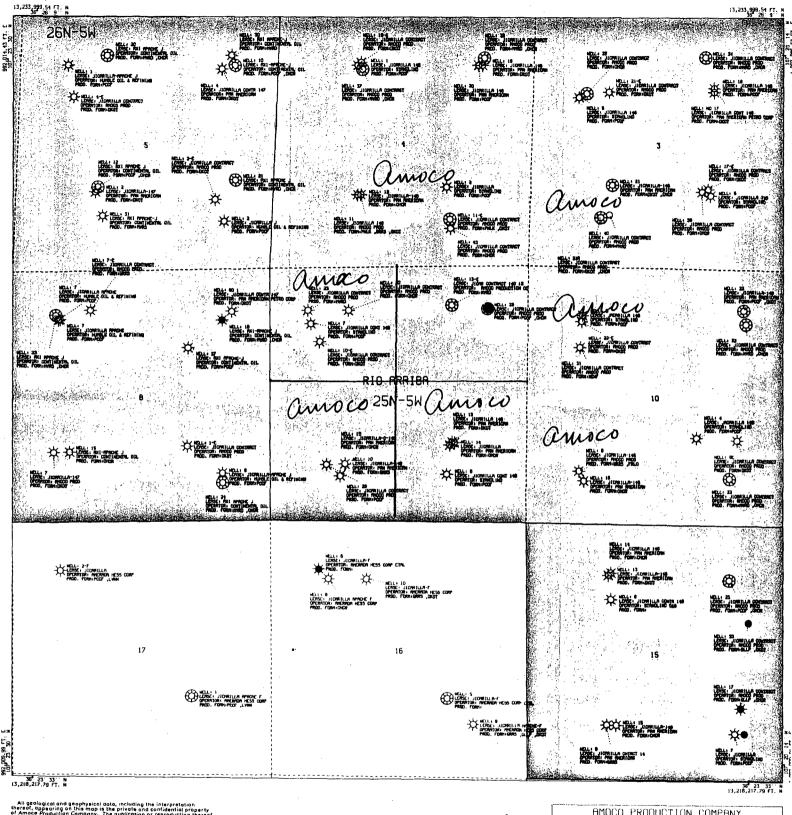

Frank Chavez, Supervisor Amoco District III 1000 Rio Brazos Road Aztec, NM 87410 Robert Kent Bureau of Land Management 435 Montano NE Albuquerque, Nm 87107

Well Number:

29

Well Location:

870' FNL & 840' FEL

Section 9, T25N-R5W

Rio Arriba County, New Mexico

**Pools Commingled:** 

Otero Chacra

So. Blanco Pictured Cliffs

(3) A plat of the area showing the acreage dedicated to the well and the ownership of all offsetting leases.