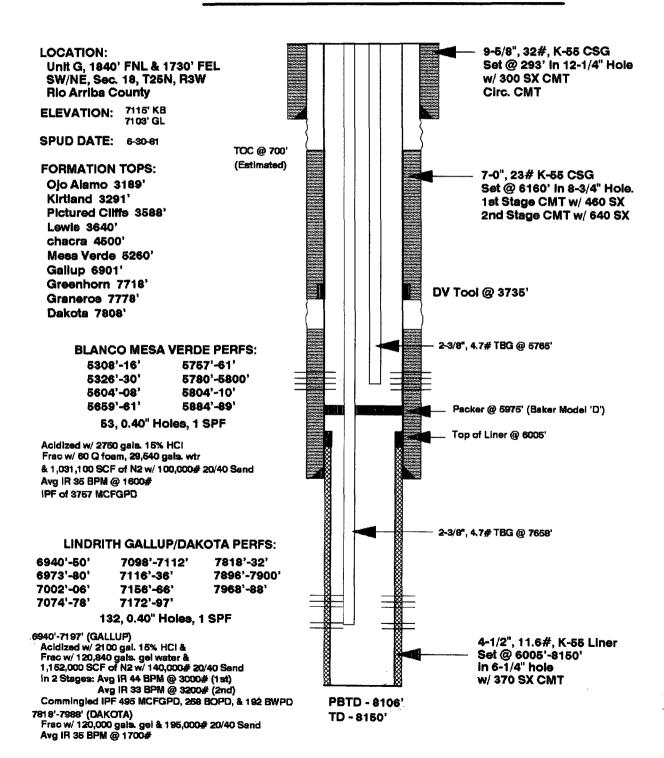

# C.W. ROBERTS No. 6 CURRENT COMPLETION

(6) Estimated bottomhole pressure for each artificially lifted zone. A current (within 30 days) measured bottomhole pressure for each zone capable of flowing.

Mesa Verde: 525 psi (Attachment VIII) Gallup/Dakota: 820 psi (Attachment VIII)

The pressures were taken from a State of New Mexico packer leakage test dated 8-17-93. The pressure differential between the zones will not present a crossflow problem. The proposed method of production is to run a 2-3/8" tubing string to the bottom of the Gallup/Dakota perforations and run rods, and install a pumping unit to pump both zones, this will keep the fluids off the Gallup/Dakota formations (Attachment IX A-B).

# C.W. Roberts No. 6 Workover Procedure

- 1. MIRUSU, NDWH, NUBOP.
- 2. POOH w/ short string 2-3/8" TBG (Mesaverde production equipment). Release Baker Model 'D' PKR @ 5975' and POOH w/ longstring of 2-3/8" TBG and PKR (Gallup/Dakota production equipment).
- 3. RIH w/ 2-3/8" TBG w/ pump seating nipple @ 8050'. RIH w/ rods and pump.
- 4. NDBOP, NUWH, RDMOSU. Put well on downhole commingled production (MV and GP/DK).