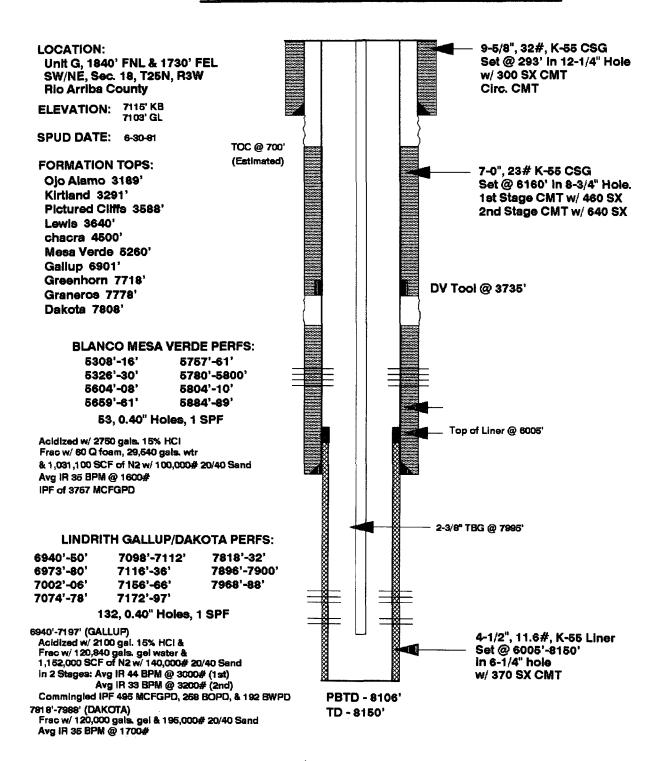

# C.W. ROBERTS No. 6 PROPOSED COMPLETION

The pressures were taken from a State of New Mexico packer leakage test dated 8-17-93. The pressure differential between the zones will not present a crossflow problem. The proposed method of production is to run a 2-3/8" tubing string to the bottom of the Gallup/Dakota perforations and run rods, and install a pumping unit to pump both zones, this will keep the fluids off the Gallup/Dakota formations (Attachment IX A-B).

# C.W. Roberts No. 6 Workover Procedure

- 1. MIRUSU, NDWH, NUBOP.
- 2. POOH w/ short string 2-3/8" TBG (Mesaverde production equipment). Release Baker Model 'D' PKR @ 5975' and POOH w/ longstring of 2-3/8" TBG and PKR (Gallup/Dakota production equipment).
- 3. RIH w/ 2-3/8" TBG w/ pump seating nipple @ 8050'. RIH w/ rods and pump.
- 4. NDBOP, NUWH, RDMOSU. Put well on downhole commingled production (MV and GP/DK).