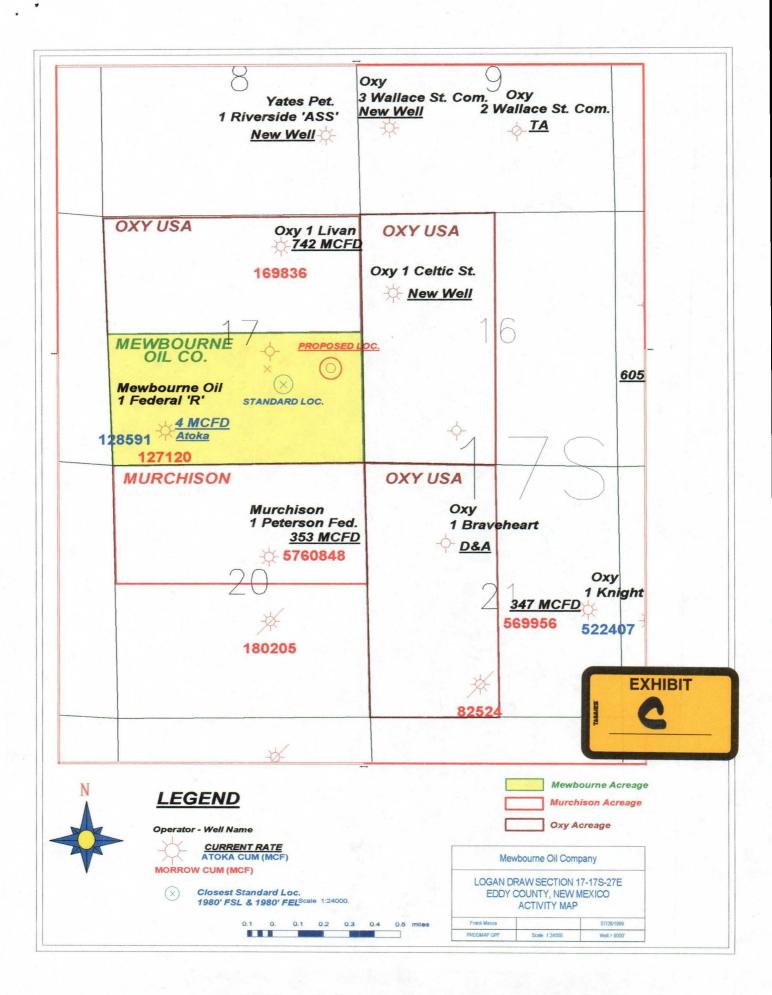

## production plat of the area.<sup>1</sup>

Exhibit C also identifies the offset operators, who are as follows:

| <u>Well Unit</u> | <u>Operator</u>          |  |  |  |  |  |  |  |  |  |
|------------------|--------------------------|--|--|--|--|--|--|--|--|--|
| ₩½ §16           | OXY USA Inc.             |  |  |  |  |  |  |  |  |  |
| N½ §20           | Murchison Oil & Gas Inc. |  |  |  |  |  |  |  |  |  |
| ₩½ §21           | OXY USA Inc.             |  |  |  |  |  |  |  |  |  |