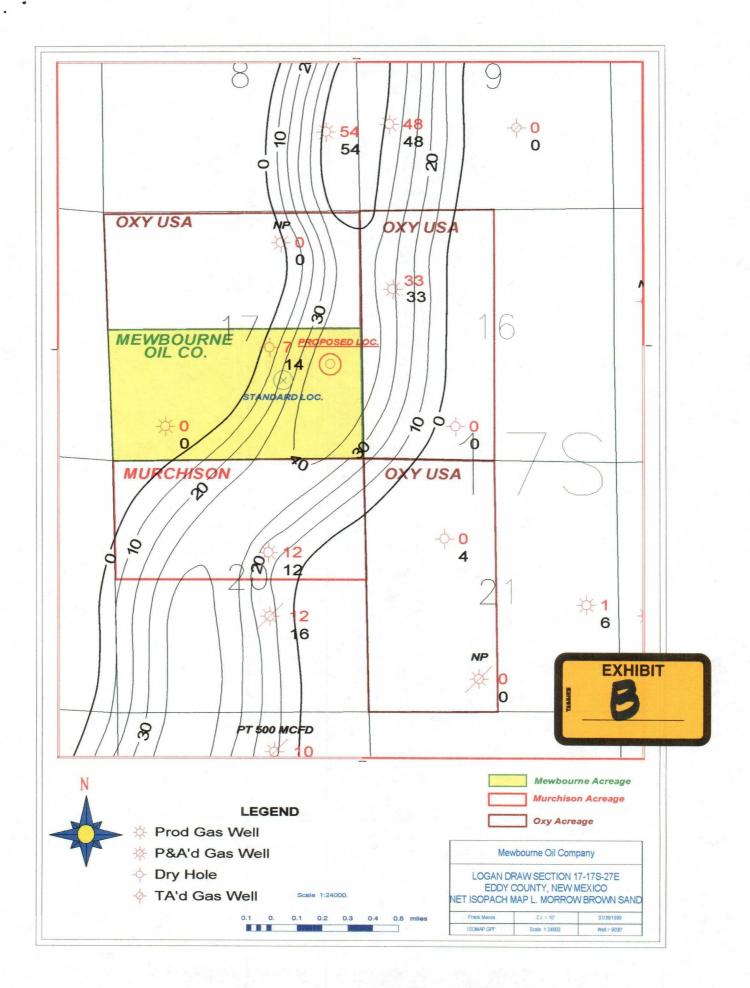

The location is based on geologic reasons. Attached as Exhibit B is a net isopach map of the Lower Morrow "Brown" sand, the primary zone of interest. The Morrow formation in this area trends northsouth, and moving to the proposed location will result in encountering approximately 40 feet of net pay. In addition, the Gulf Fed. Well No. 1, in the NW%SE% of Section 17, was not productive in the Morrow, and Mewbourne desires to move away from this well. Thus, the proposed location increases the chances for commercial Morrow production, and substantially reduces the risk involved in drilling the well. Also attached, as Exhibit C, is a

## production plat of the area.<sup>1</sup>

Exhibit C also identifies the offset operators, who are as follows:

| <u>Well Unit</u> | <u>Operator</u>          |  |  |  |  |  |  |  |  |  |
|------------------|--------------------------|--|--|--|--|--|--|--|--|--|
| ₩½ §16           | OXY USA Inc.             |  |  |  |  |  |  |  |  |  |
| N½ §20           | Murchison Oil & Gas Inc. |  |  |  |  |  |  |  |  |  |
| ₩½ §21           | OXY USA Inc.             |  |  |  |  |  |  |  |  |  |