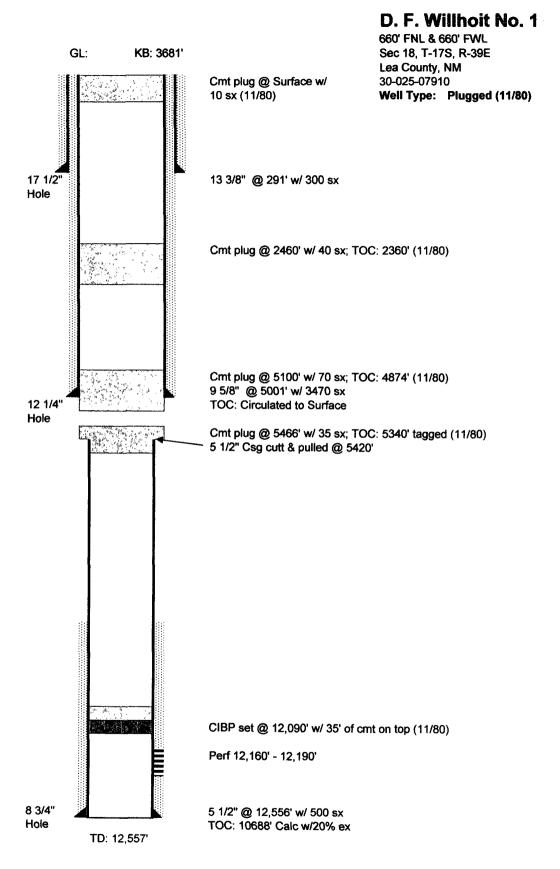

|         |           | <i>c</i> |
|---------|-----------|----------|
| 5.18.05 | SS SEPTEN | 2/05     |

ENGINEER

ABOVE THIS LINE FOR DIVISION USE ONLY