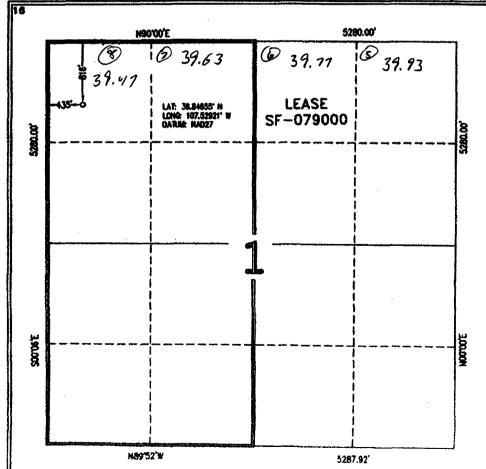

#### State of New Mexico Energy, Minerals & Natural Resources Department

OIL CONSERVATION DIVISION Santa Fe. NM 87505

Form C-102

1220 South St. Francis Dr.

Revised June 10, 2003

Submit to Appropriate District Office State Lease - 4 Copies

Fee Lease - 3 Copies

**MAMMENDED REPORT** 

District i 1625 N. French Dr., Hobbs, NM 88240 District\_I 1301 W. Grand Avenue, Artesia, NW 88210 District III 1000 Rio Brazos Rd., Aztec, NM 87410 District IV 1220 S. St. Francia Dr., Santa Fe, NM 87505

\*Dedicated Acresis Joint or Infilit Consolidation Code Coder No.

W/2 319.1

LOCATION AND ACREAGE DEDICATION PLAT 71629 API Number BASIN FRUITLAND COAL Property Name Property Code 31328 Well Number SAN JUAN 31-6 UNIT 209A OGRID No. Operator Name Elevation CONOCOPHILLIPS COMPANY 217817 6560 <sup>10</sup>Surface Location East/West line Lot Idn Feet from the North/South line Feet from the UL or lot no. Range 435 **30N** 07W NORTH WEST RIO ARRIBA D Different Bottom Hole Location Surface Section Township Lot kin Feet from the North/South line Feet from the Count UL or let no.

NO ALLOWABLE WILL BE ASSIGNED TO THIS COMPLETION UNTIL ALL INTERESTS HAVE BEEN CONSOLIDATED OR A NON-STANDARD UNIT HAS BEEN APPROVED BY THE DIVISION

|   | OPERATOR CERTIFICATION I hereby certify that the information contained herein is |
|---|----------------------------------------------------------------------------------|
|   | true and complete to the best of my knowledge and                                |
|   | Sicke / Lest the                                                                 |
|   | Signature Vicki Westby                                                           |
|   | Printed Nome Staff Agent                                                         |
|   | Title and E-mail Address Lebruary 7 2005                                         |
|   | Date                                                                             |
| 1 | SURVEYOR CERTIFICATION                                                           |

I hereby certify that the well location shown on this plat was plotted from felid notes of actual surveys made by me or under my supervision, and that the same is true and correct to the best of my belief.

#### State of New Mexico Energy, Minerals & Natural Resources Department

OIL CONSERVATION DIVISION 1220 South St. Francis Dr. Santa Fe, NM 87505

Form C-102

Revised June 10, 2003

Submit to Appropriate District Office

State Lease - 4 Copies

Fee Lease - 3 Copies

**MAMMENDED REPORT** 

District\_ 1625 M. French Dr., Hobbs, NM 88240 District 1 1301 W. Grand Avenue, Artesia, NM 88210 District ill 1000 Rio Brazos Rd., Azlec, NM 87410 District IV 1220 S. St. Francis Dr., Santa Fe, NM 87505

|                            |                                                   | WEL             | T TO         | CATIC                  | N AND              | ACREAGE           | DEDICA             | TION PLA               | <u>T</u>   |
|----------------------------|---------------------------------------------------|-----------------|--------------|------------------------|--------------------|-------------------|--------------------|------------------------|------------|
| 30-039                     | 30-039-19453 Pool Code BASIN FRUITLAND COAL (GAS) |                 |              |                        |                    | (GAS)             |                    |                        |            |
| 1Property 0<br>31328       | 'Property Code SAN JUAN 31-6 UNIT 209A            |                 |              |                        |                    |                   |                    |                        |            |
| 'ogris N<br>21781          | RID No. Operator Name Carolina                    |                 |              |                        |                    |                   |                    |                        |            |
|                            | <sup>10</sup> Surface Location                    |                 |              |                        |                    |                   |                    |                        |            |
| UK or lot no.<br>D         | Section<br>1                                      | Township<br>30N | Rangs<br>07W |                        | Feet from the 816' | NORTH             | Feet from the 435' | East/West line<br>WEST | RIO ARRIBA |
| <u></u>                    | 1                                                 | Botto           | m Ho         | le Lo                  | cation             | If Differe        | nt From            | Surface                | ·          |
| UL or tol no.              | Section                                           | Township        | Range        | Let ide                | Feet from th       | e North/South Ene | feel from the      | East/West line         | County     |
| *Dedicated Acr<br>W/2 319. |                                                   | or infill C     | onsolidatio  | n Code <sup>15</sup> ( | Order No.          |                   | ·                  |                        |            |

NO ALLOWABLE WILL BE ASSIGNED TO THIS COMPLETION UNTIL ALL INTERESTS HAVE BEEN CONSOLIDATED OR A NON-STANDARD UNIT HAS BEEN APPROVED BY THE DIVISION OPERATOR CERTIFICATION 5280.00 N90'00'E LEASE SF-079000 N69'52'W 5287.92