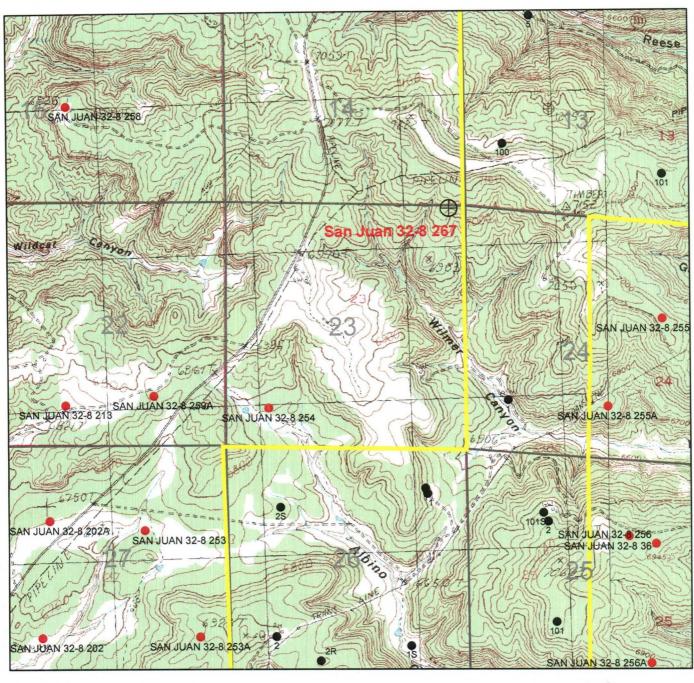

Mr. Stogner:

Deborah Marberry
Regulatory Analyst
Mid-America Business Unit
Lower 48
WL3 - 6108
P.O. Box 2197
Houston, TX 77252
Phone: 832-486-2326
Fax: (832) 486-2764

ConocoPhillips Company

ConocoPhillips plans to drill the San Juan 32-8 # 267 located 61' FNL and 391' FEL, Section 23, T32N, R8W, San Juan County, New Mexico in 2006. The well will be drilled to access Fruitland Coal reserves from the NE/4 of Section 23. The current reservoir pressure in the area is 1500-1600 psi. The infill well is required to ensure complete drainage of remaining Fruitland Coal reserves. The offset drillblock to the north is operated by ConocoPhillips and the offset drillblock to the east is operated by Burlington.

There are currently no other wells present in the NE/4 Section 23 therefore there is no opportunity to drill from an existing well pad or expand an existing well pad. A horizontal well is not recommended due to the presence of multiple coal seams. Additional drilling/completion costs, possible completion and operational problems, and anticipated high water production (over 70 bbls/day) preclude the drilling of a deviated well.