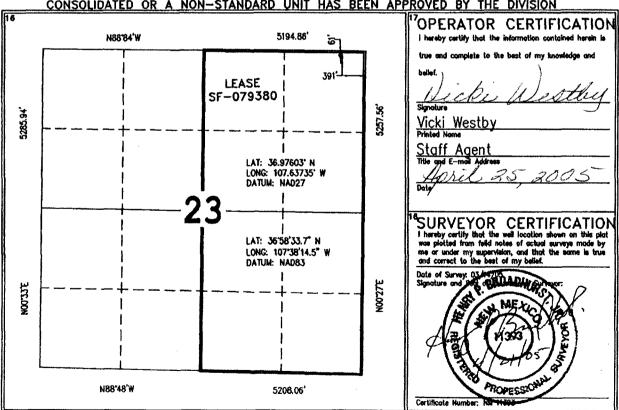

May 10, 2005

Mr. Michael Stogner New Mexico Oil Conservation Division 1220 South St. Francis Drive Santa Fe. New Mexico 87505

Re:

Application for Non-Standard Location Basin Fruitland Coal San Juan 32-8 # 267 Unit Letter A, Section 23 T32N-R8W 61' FNL & 391' FEL San Juan County, New Mexico

Due to the topography (Wilmer Canyon) located in the NE/4 of Section 23 the well will require a surface location at 61' FNL and 391' FEL. Please see the attached letter from Gordon Chenault, Chenault Consulting Inc., stating: "The variation in elevation and the multitude of prominent drainages in this quarter section only provided two areas for the staking of a location. One is the proposed NSL location and the other was staked at 853' FNL and 748 FEL with 2,135' of access road, which the BLM would not allow"