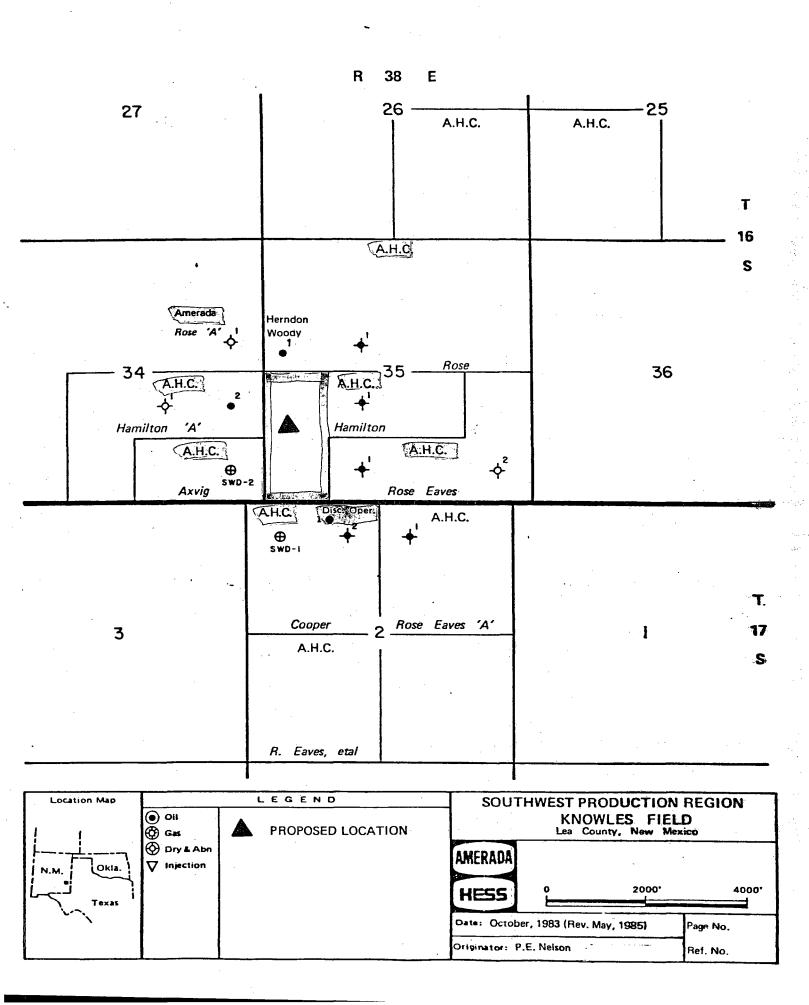

This location was staked outside the center of NW/SW at the request of the surface owner to avoid undue interference with the farming operation in his cotton field.

See attached Topo Map.

Sincerely,

J.R. Wilson

# N MEXICO OIL CONSERVATION COMMISS + WELL LOCATION AND ACREAGE DEDICATION PLAT

Form C-102 Supersedes C-128 Ello-sive 1-1-85

All distances must be from the autor boundaries of the Section Well No. 1 0000 Lergior Amerada Hess Corp. W. W. Hamilton Township Section Rance County frut Letter 38E 168 Lea A-tual Foctage Location of Well: 480 1520 feet from the South line and teet from the West line Producing Formation Dedicates Acresses Ground Level Elev. Knowles Devonian Devonian 3699.0 80 Azre: 1. Outline the acreage dedicated to the aubject well by colored pencil or hachure marks on the plat below. 2. If more than one lease is dedicated to the well, outline each and identify the ownership thereof (both as to working interest and royalty). 3. If more than one lease of different ownership is dedicated to the well, have the interests of all owners been consultdated by communitization, unitization, force-pooling, etc? If answer is "yes," type of consolidation ☐ No If answer is "no." list the owners and tract descriptions which have actually been consolidated. (I'se reverse side of this form if necessary.)\_ No allowable will be assigned to the well until all interests have been consolidated (by communitization, unitization, forced-pooling, or otherwise) or until a non-standard unit, eliminating such interests, has been approved by the Commission. CERTIFICATION I hereby certify that the information contoined herein is true and complete to the best of my knowledge and belief. <u>Supervisor Drla. Admin. Serv</u> Company Amerada Hess Corporation 5.31.75 I hernby certify that the well location shown on this plat was platted from field nates of actual surveys made by me or under my supervision, and that the same is true and correct to the bast of my 480'-0 knowledge and belief. Date Surveyed 5/23/85 Registered Professional Enginee:

This location was staked outside the center of the NW/SW at the request of the surface owner to avoid undue interference with the farming operation.

AMERADA HESS CORPORATION

P. O. DRAWER "D" MONUMENT, NEW MEXICO 88265