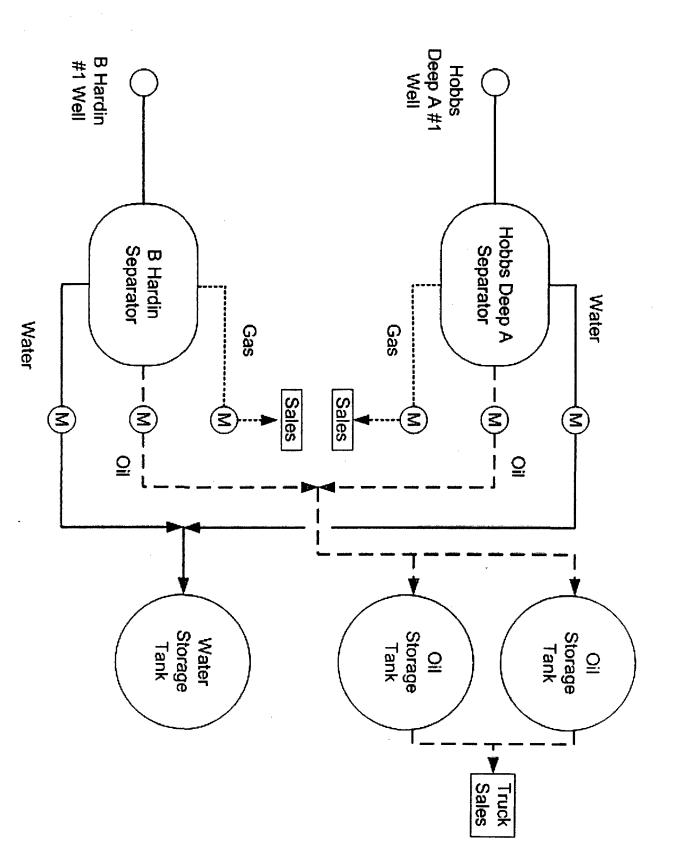

In support of OXY's request for Pool and Lease Commingling, enclosed please find the following documentation:

Administrative Application Checklist

OCD Form C-107-B

A schematic diagram of the Hobbs Deep 'A' facility (located in the SE/4 of Section 13, T-18-S, R-37-E) where the commingling will occur

# Surface Commingling Flow Diagram