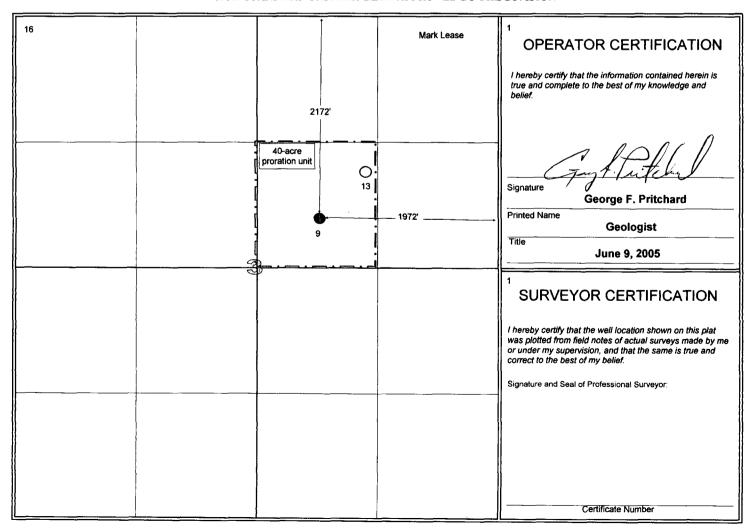

Form C-102 Revised JUNE 10, 2003 Submit to Appropriate District Office State Lease - 4 Copies Fee Lease - 3 Copies

DISTRICT III 1000 Rio Brazos Rd., Aztec, NM 87410

| DISTRICT IV<br>1220 S. ST. FRANCIS DR., SANTA PE, NM 67505 | WELL LOCATION AND | ACREAGE DEDICATION | PLAT        | ☐ AMENDED REPORT |
|------------------------------------------------------------|-------------------|--------------------|-------------|------------------|
| API Number                                                 | Pool Code         |                    |             |                  |
| Property Code                                              | Prop              |                    | Well Number |                  |
|                                                            | N                 |                    | 13          |                  |
| OGRID No.                                                  | Oper              | Elevation          |             |                  |
|                                                            | CHEVRONTEXA       |                    | 3395'       |                  |

### Surface Location

| UL or lot No. | Section | Township | Range | Lot Idn | Feet from the | North/South line | Feet from the | East/West line | County |
|---------------|---------|----------|-------|---------|---------------|------------------|---------------|----------------|--------|
| G             | 3       | 22-S     | 37-E  |         | 1678          | NORTH            | 1425          | EAST           | LEA    |

### Bottom Hole Location If Different From Surface

| UL or lot No.   | Section | Township    | Range       | Lot Idn  | Feet from the | North/South line | Feet from the | East/West line | County |
|-----------------|---------|-------------|-------------|----------|---------------|------------------|---------------|----------------|--------|
| Dedicated Acres | Joint o | r Infill Co | nsolidation | Code Ore | ier No.       | <u> </u>         |               |                |        |

### NO ALLOWABLE WILL BE ASSIGNED TO THIS COMPLETION UNTIL ALL INTERESTS HAVE BEEN CONSOLIDATED OR A NON-STANDARD UNIT HAS BEEN APPROVED BY THE DIVISION

| LOT 4    | LOT 3             | LOT 2   | 4   | LOT 1             | OPERATOR CERTIFICATION                                                      |
|----------|-------------------|---------|-----|-------------------|-----------------------------------------------------------------------------|
|          | 1                 |         | 11  |                   | I hereby certify the the information                                        |
| 1        |                   |         |     |                   | contained herein is true and complete to the                                |
| []       | •                 |         |     |                   | best of my knowledge and belief.                                            |
|          |                   |         | 678 |                   | 11                                                                          |
|          | 1                 |         | Ť.  |                   | [ ]                                                                         |
|          |                   |         |     |                   |                                                                             |
| <u> </u> |                   |         |     |                   | Signature                                                                   |
|          | i                 |         |     |                   |                                                                             |
|          |                   |         | 11  | 1425' <del></del> | Printed Name                                                                |
| 1        |                   |         | 1   | 1425              |                                                                             |
|          |                   |         |     |                   | Title                                                                       |
|          | !                 |         |     |                   |                                                                             |
|          | }                 |         |     |                   | Date                                                                        |
| 1        | 1                 |         | ı   |                   |                                                                             |
|          |                   |         |     |                   | SURVEYOR CERTIFICATION                                                      |
|          | GEODETIC COORL    | DINATES | ļ   |                   | I hereby certify that the well location shown                               |
| l l      | NAD 27 NA         |         | 1   | •                 | on this plat was plotted from field notes of                                |
|          |                   |         |     |                   | actual surveys made by me or under my                                       |
| 1        | Y=519773.0        |         | 1   |                   | supervison, and that the same is true and correct to the best of my belief. |
|          | X=866222.9        | / Ł     |     |                   | correct to the best of my being.                                            |
|          | LAT.=32°25'24.    | 16" N   |     |                   | JUNE 2, 2005                                                                |
|          | LONG. = 103°08'47 |         |     |                   | Date Surveyed IR                                                            |
| <u> </u> |                   |         |     |                   | Signature & Seal of                                                         |
|          |                   |         |     |                   | Professional Surveyor                                                       |
| [ ]      | ţ                 |         |     |                   | MEX. The                                                                    |
| 1        |                   |         | 1   |                   | 1 1 4 6 6 3                                                                 |
|          | ,                 |         |     |                   | Dany /2 Eulin 6/9/05                                                        |
| [ [      |                   |         |     |                   |                                                                             |
|          | ı                 |         |     |                   | Certificate No. GARY EIDSON 12641                                           |
|          | 1                 |         | ı   |                   | 1 1 1 1 1 1 1 1 1 1 1 1 1 1 1 1 1 1 1                                       |
|          |                   |         | 1   | ·                 | MINING PROFESSIONAL TOTAL                                                   |