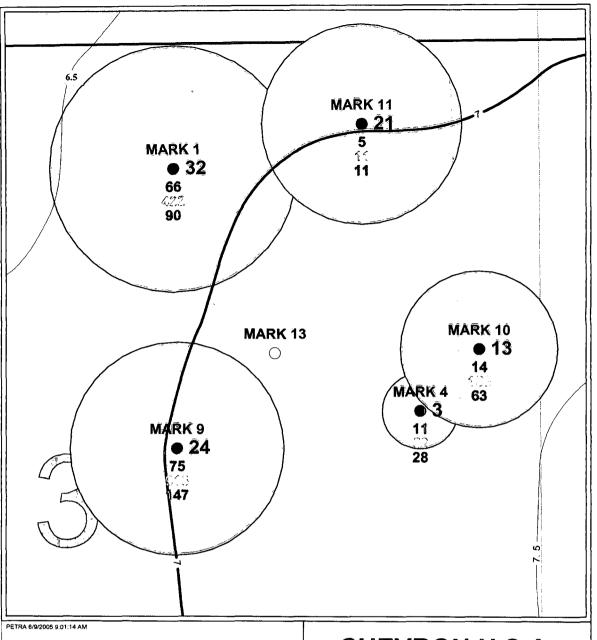

| Operator | Operator Well | Location | ocation Formation | Cun | n Prod | Curre | ent Prod | Status                        |  |
|----------|---------------|----------|-------------------|-----|--------|-------|----------|-------------------------------|--|
| Орегатог | VV C11        | Location | Tornation         | MBO | MMCF   | BOPD  | MCFPD    | Status                        |  |
| Chevron  | Mark #1       | 3-B      | Grayburg          | 66  | 422    | 20    | 269      | Producing                     |  |
| Chevron  | Mark #4       | 3-H      | Grayburg          | 11  | 58     |       |          | Inactive Grayburg, Prod. Tubb |  |
| Chevron  | Mark #9       | 3-G      | Grayburg          | 75  | 918    | 13    | 171      | Producing                     |  |
| Chevron  | Mark #10      | 3-H      | Grayburg          | 14  | 156    | 20    | 198      | Producing                     |  |
| Chevron  | Mark #11      | 3-A      | Grayburg          | 4   | 11     | 92    | 262      | Producing, cmpltd 4/05        |  |

The following table provides drainage areas calculated from the HCPV map and reserves of the offsetting wells.

| Operator | Well     | Location | Formation | Drainage | EUR |      |
|----------|----------|----------|-----------|----------|-----|------|
| Operator | W CII    | Location | romation  | Acres    | MBO | MMCF |
| Chevron  | Mark #1  | 3-B      | Grayburg  | 32       | 100 | 629  |
| Chevron  | Mark #4  | 3-Н      | Grayburg  | 3        | 11  | 58   |
| Chevron  | Mark #9  | 3-G      | Grayburg  | 24       | 78  | 1024 |
| Chevron  | Mark #10 | 3-H      | Grayburg  | 13       | 45  | 350  |
| Chevron  | Mark #11 | 3-A      | Grayburg  | 21       | 67  | 166  |

As seen above, the average drainage area of the offsetting locations (Lot A, B, G & H) is 19 acres and additional reserves can be recovered by drilling the proposed infill well. The new location was moved from the approximate center location of the existing offsetting producers due to surface related issues. Reserves for the proposed location were calculated using the HCPV map, a 19 acre drainage area, and a 15% recovery factor. The results are as follows:

| Operator | Well     | Location | HCPV   | Drainage | EUR |      |
|----------|----------|----------|--------|----------|-----|------|
|          |          | Location | IICI V | Acres    | MBO | MMCF |
| Chevron  | Owen #13 | 3-G      | 7.2    | 19       | 63  | 466  |