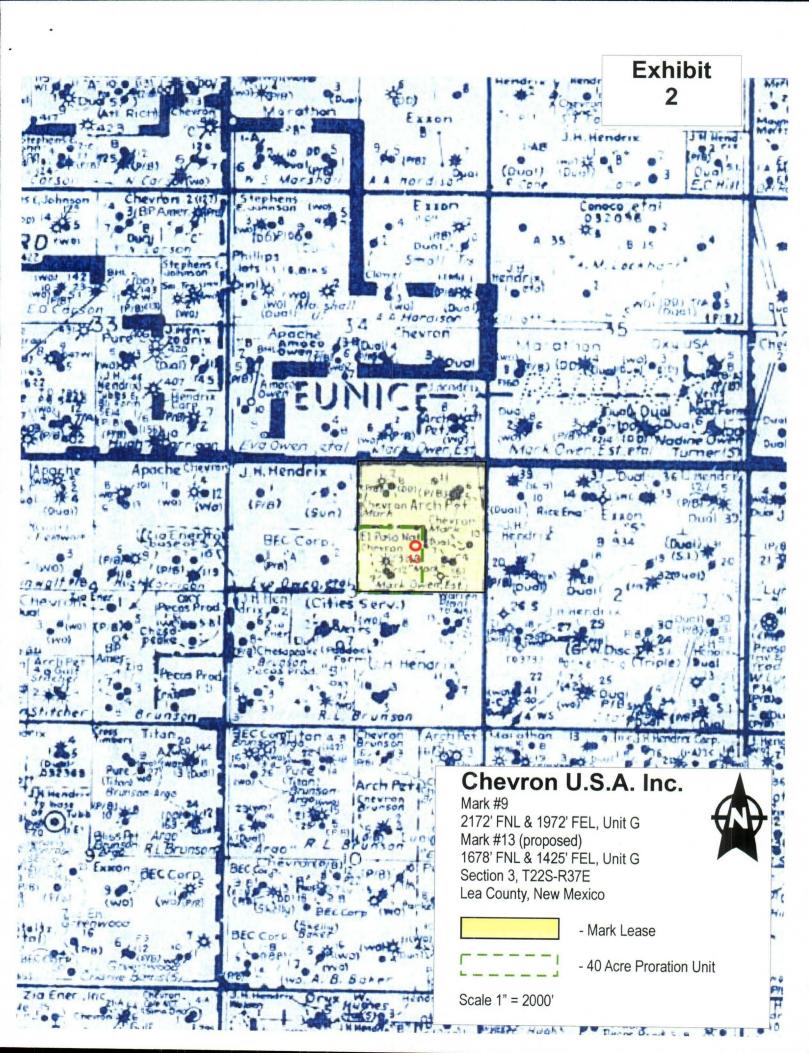

#### Mark #13

1678' FNL & 1425' FEL, SW/4 NE/4 of Section 3, T22S, R37E, Unit Letter G Lea County, New Mexico

The proposed well will be as an infill producer in the Penrose Skelly, Grayburg Pool, which is an oil pool spaced on 40 acres. This well is a follow-up to our recent infill drilling in the same Pool which concluded in 2004. Chevron's technical analysis of the reservoir still supports the contention that typical Grayburg wells cannot drain 40 acres.

The SW/4 NE/4 of Section 3 will be simultaneously dedicated in the Penrose Skelly, Grayburg Pool to the proposed well and to the Mark #9. The Mark #9 was drilled in 1975 and recompleted as a Penrose Skelly, Grayburg producer in 2004. Chevron also requests approval for simultaneous dedication of these two wells.

This application is based on geological and engineering analysis. The analysis and justification for this request is attached as Exhibit 1, along with other supporting documentation. There are five wells that have produced the Grayburg formation in the NE/4 of Section 3. The proposed well will be located in a legal location on the Mark Owen lease. Based on drainage calculations, Chevron believes that drilling the infill well will recover reserves that would not be recovered by existing Grayburg producers.

A land plat highlighting the proposed well's location is attached as Exhibit 2. The NE/4 of Section 3 is covered by a single fee lease and has common royalty and working interest ownerships. For that reason and the proposed location of the infill well, there are no adversely affected interest owners and no one has been notified of this application.