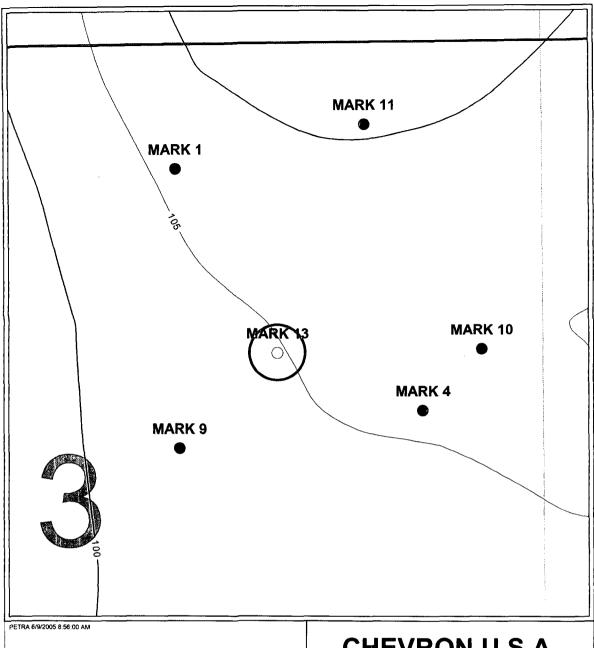

### **SUPPORTING DATA:**

- 1. Chevron U.S.A. Inc. (Chevron) is the operator of the proposed Mark #13 well (Exhibit 3). The proposed total depth is 4300' in the top of the San Andres formation.
- 2. The completion will be in the Penrose Skelly, Grayburg Oil Pool and the proposed location encroaches toward the following wells (Exhibit 4).

| Operator | Operator Well | Location | ocation Formation | Cun | n Prod | Curre | ent Prod | Status                        |  |
|----------|---------------|----------|-------------------|-----|--------|-------|----------|-------------------------------|--|
| Орегатог | VV C11        | Location | Tornation         | MBO | MMCF   | BOPD  | MCFPD    | Status                        |  |
| Chevron  | Mark #1       | 3-B      | Grayburg          | 66  | 422    | 20    | 269      | Producing                     |  |
| Chevron  | Mark #4       | 3-H      | Grayburg          | 11  | 58     |       |          | Inactive Grayburg, Prod. Tubb |  |
| Chevron  | Mark #9       | 3-G      | Grayburg          | 75  | 918    | 13    | 171      | Producing                     |  |
| Chevron  | Mark #10      | 3-H      | Grayburg          | 14  | 156    | 20    | 198      | Producing                     |  |
| Chevron  | Mark #11      | 3-A      | Grayburg          | 4   | 11     | 92    | 262      | Producing, cmpltd 4/05        |  |

The following table provides drainage areas calculated from the HCPV map and reserves of the offsetting wells.

| Operator | Well     | Location | Formation | Drainage | EUR |      |
|----------|----------|----------|-----------|----------|-----|------|
| Operator | W CII    | Location | romation  | Acres    | MBO | MMCF |
| Chevron  | Mark #1  | 3-B      | Grayburg  | 32       | 100 | 629  |
| Chevron  | Mark #4  | 3-Н      | Grayburg  | 3        | 11  | 58   |
| Chevron  | Mark #9  | 3-G      | Grayburg  | 24       | 78  | 1024 |
| Chevron  | Mark #10 | 3-H      | Grayburg  | 13       | 45  | 350  |
| Chevron  | Mark #11 | 3-A      | Grayburg  | 21       | 67  | 166  |

As seen above, the average drainage area of the offsetting locations (Lot A, B, G & H) is 19 acres and additional reserves can be recovered by drilling the proposed infill well. The new location was moved from the approximate center location of the existing offsetting producers due to surface related issues. Reserves for the proposed location were calculated using the HCPV map, a 19 acre drainage area, and a 15% recovery factor. The results are as follows: