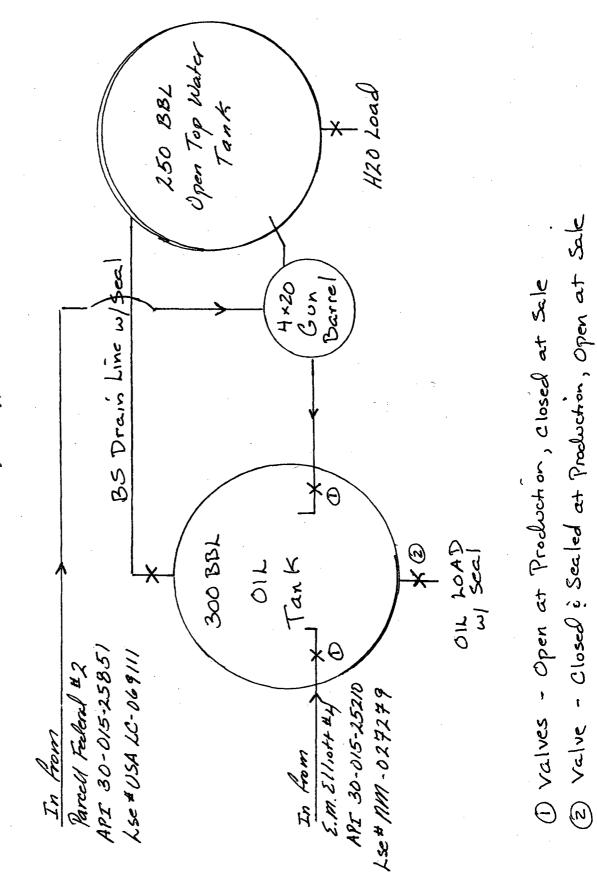

| 1:6.15.0517                           | 15/05 CHAMACAU                                                                                                     | 6.18.05                                                                                                    | MTR ITRAN                                                                       | 10516746120                                                         |
|---------------------------------------|--------------------------------------------------------------------------------------------------------------------|------------------------------------------------------------------------------------------------------------|---------------------------------------------------------------------------------|---------------------------------------------------------------------|
|                                       | PENSE ENGINEER                                                                                                     | LOGGED IN TYPE                                                                                             | I IN APP NO.                                                                    | r r r r r r r r r r r r r r r r r r r                               |
|                                       | ABC                                                                                                                | WE THIS LINE FOR DIVISION USE ONLY                                                                         |                                                                                 | · · · · · · · · · · · · · · · ·                                     |
| •                                     | NEW MEXICO OIL CO                                                                                                  |                                                                                                            | ION                                                                             | 8                                                                   |
| - <b>-</b>                            |                                                                                                                    | ring Bureau -<br>Drive, Santa Fe, NM 87505                                                                 |                                                                                 | $\mathcal{O}$                                                       |
|                                       |                                                                                                                    |                                                                                                            |                                                                                 |                                                                     |
| ·                                     | ADMINISTRATIV                                                                                                      | E APPLICATION                                                                                              | CHECKLIST                                                                       |                                                                     |
| THIS CHECKLIST I                      | MANDATORY FOR ALL ADMINISTRAT<br>WHICH REQUIRE PROC                                                                | TVE APPLICATIONS FOR EXCEPT<br>ESSING AT THE DIVISION LEVEL                                                |                                                                                 | AND REGULATIONS                                                     |
| DHC-Do<br>PC-                         | tandard Location] [NSP-Non-<br>wnhole Commingling] [CTE<br>Pool Commingling] [OLS - C<br>[WFX-Waterflood Expansion | B-Lease Commingling] [F<br>Hf-Leasé Storage] [OLM<br>h] [PMX-Pressure Mainte<br>psal] [IPI-injection Press | PLC-Pool/Lease Com<br>-Off-Lease Measurer<br>enance Expansion]<br>ure increase] | mingling]<br>nent]                                                  |
| [1]. <b>TYPE OF</b> [A]               | APPLICATION - Check Thos<br>Location - Spacing Unit - S<br>NSL NSP                                                 |                                                                                                            |                                                                                 |                                                                     |
| Che<br>[B]                            | ck One Only for [B] or [C]<br>Commingling - Storage - M<br>DHC CTB                                                 |                                                                                                            | ls 🗌 olm                                                                        |                                                                     |
| алар ( <b>С)</b><br>С                 |                                                                                                                    | ure Increase - Enhanced Oi<br>SWD IPI E                                                                    |                                                                                 |                                                                     |
| [D]                                   | Other: Specify                                                                                                     |                                                                                                            |                                                                                 |                                                                     |
| [2] NOTIFICA<br>[A]                   | TION REQUIRED TO: - Cho                                                                                            | eck Those Which Apply, or<br>Overriding Royalty Interest (                                                 |                                                                                 | par el els pressiones se<br>Processes el pres                       |
| ана на Стана ( <b>В</b> )             | Offset Operators, Leas                                                                                             | cholders or Surface Owner                                                                                  |                                                                                 |                                                                     |
| • • • • • • • • • • • • • • • • • • • | Application is One WI                                                                                              | nich Requires Published Le                                                                                 | gal Notice                                                                      |                                                                     |
|                                       | Notification and/or Co<br>U.S. Bureau of Land Management                                                           | ncurrent Approval by BLM<br>- Commissioner of Public Lands, State La                                       | or SLO<br>nd Office                                                             | andra<br>1995 - State State State<br>1996 - State State State State |
|                                       | For all of the above, Pr                                                                                           | oof of Notification or Publi                                                                               | ication is Attached, a                                                          | nd/or,                                                              |
| <b>[F]</b>                            | Waivers are Attached                                                                                               | a<br>1970 - Denema de Caracteria († 1911)<br>1971 - Denema de Caracteria († 1911)                          |                                                                                 |                                                                     |
| [3] SUBMIT A<br>OF APPLIC             | CURATE AND COMPLET<br>ATION INDICATED ABOV                                                                         | E INFORMATION REQ<br>E.                                                                                    | UIRED TO PROCE                                                                  | SS THE TYPE                                                         |
| approval is accurate                  | TION: I hereby certify that the<br>and complete to the best of my<br>equired information and notific               | knowledge. I also understa                                                                                 | and that no action wi                                                           | r administrative<br>11 be taken on this                             |
| n og de letter i ser de letter i Note | : Statement must be completed by                                                                                   | an individual with managerial ar                                                                           | nd/or supervisory capacit                                                       | y                                                                   |
| ······                                | · · · · · · · · · · · · · · · · · · ·                                                                              |                                                                                                            | · · · · ·                                                                       |                                                                     |
| Print or Type Name                    | Signature                                                                                                          | Title                                                                                                      |                                                                                 | Date                                                                |