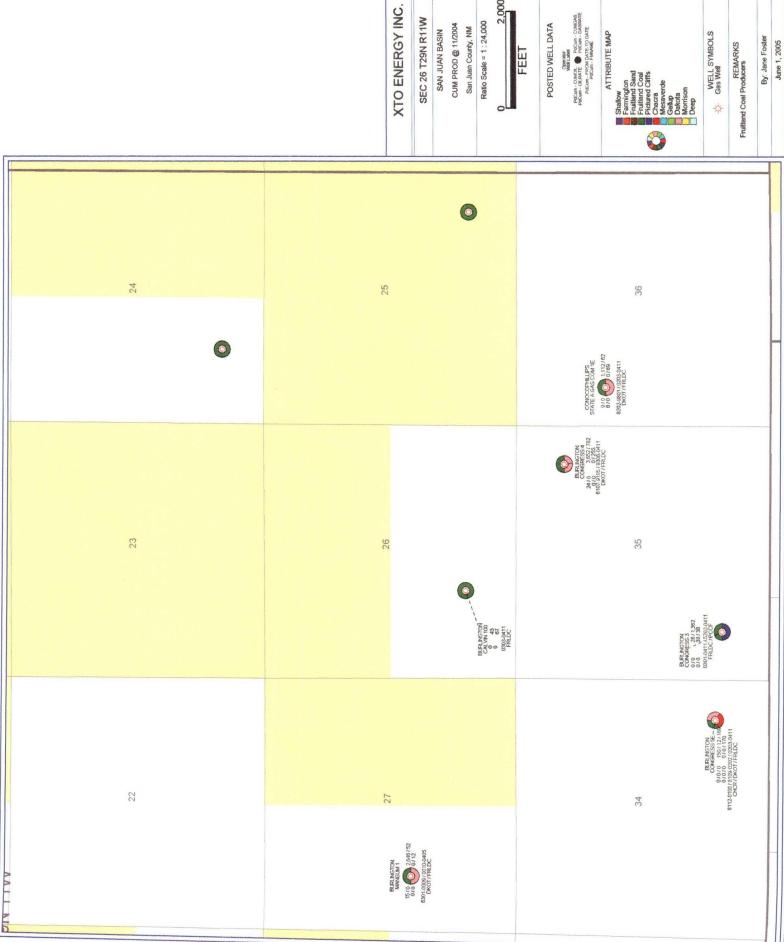

- 1. Well location plat (NMOCD Form C-102)
- 2. Topographic map
- 3. Ownership map
- 4. Production map showing Fruitland Coal Gas

The Earl B. Sullivan No. 2 is an XTO Energy Inc. operated shut-in uneconomic Gallup well. XTO desires to use the existing wellbore for a Fuitland Coal completion. Such a recompletion in the well will allow for the most efficient use of the surface acreage, surface facilities, and other resources to complete and produce the Fruitland Coal Formation.

# SEC 26 T29N R11W

CUM PROD @ 11/2004 SAN JUAN BASIN

San Juan County, NM

ATTRIBUTE MAP

By: Jane Foster

PETRA 8/1/2005 8:40:04 AM