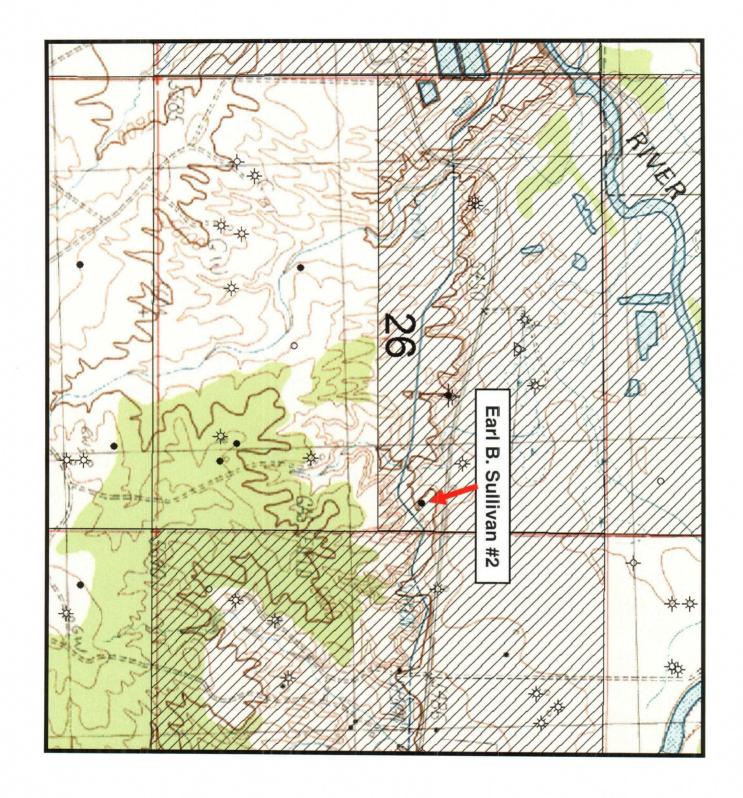

### VIA FEDEX OVERNIGHT

Mr. Michael E. Stogner New Mexico Oil Conservation Division 1220 S St Francis Dr Santa Fe NM 87504

Re: Application for Administrative Approval of Unorthodox Location

XTO Energy Inc.'s Earl B. Sullivan No. 2 2,130' FNL and 330' FEL (SE/4 NE/4)

Section 26, T29N, R11W

San Juan County, New Mexico

Fruitland Coal Formation

30-045- 25621

Dear Mr. Stogner:

XTO Energy Inc. hereby requests administrative approval for an unorthodox location for the above referenced well. Attached for your reference are the following exhibits:

- 1. Well location plat (NMOCD Form C-102)
- 2. Topographic map
- 3. Ownership map
- 4. Production map showing Fruitland Coal Gas

The Earl B. Sullivan No. 2 is an XTO Energy Inc. operated shut-in uneconomic Gallup well. XTO desires to use the existing wellbore for a Fuitland Coal completion. Such a recompletion in the well will allow for the most efficient use of the surface acreage, surface facilities, and other resources to complete and produce the Fruitland Coal Formation.