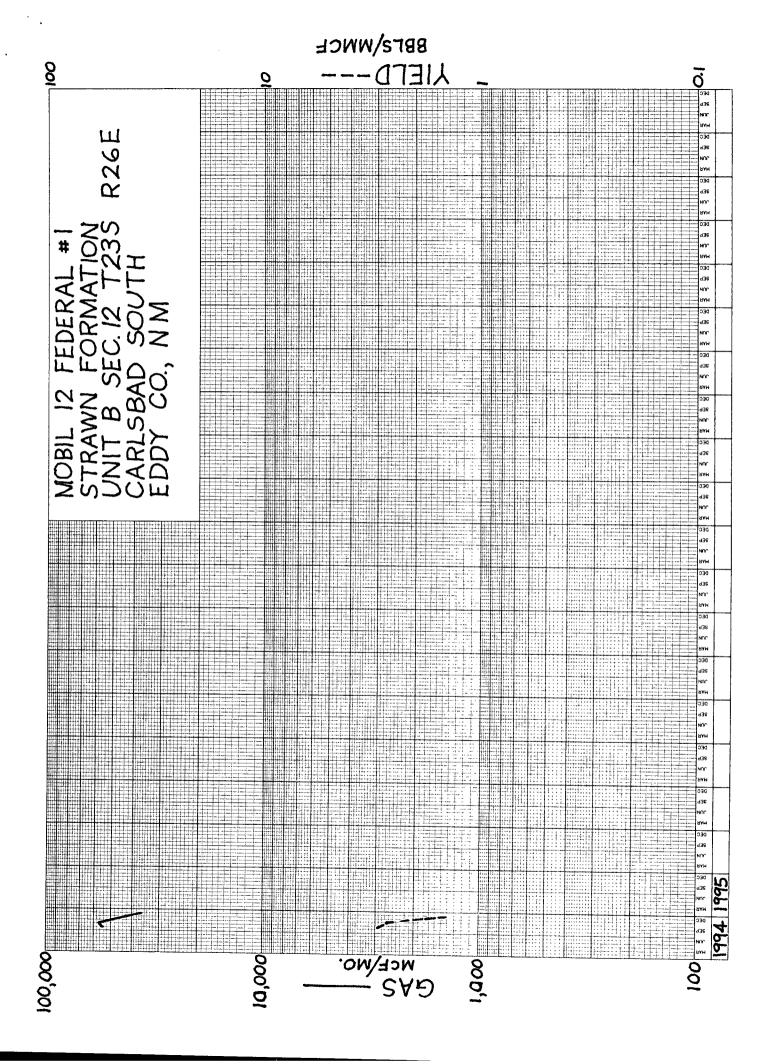

# Application for Downhole Commingling Under NMOCD Rule 303C For Gas Wells

1) By operator:

Mallon Oil Company 999 18th Street, Suite 1700 Denver, CO 80202

2) In the well:

Mobil '12' Federal #1 NWNE Sec. 12, T23S-R26E Eddy County, New Mexico

For the pools:

Carlsbad, S. - Canyon
Carlsbad, S. - Strawn
79
70
70

- A plat of the area surrounding the Mobil '12' Federal #1 well showing the ownership of direct and diagonal offset locations is included.
- The Canyon and Strawn are gas zones, therefore no state forms C116 are required or available. The November 1994 production from the Strawn was 43327 MCF and 45 BBLS oil. The Canyon produced 18279 MCF of gas and 171 BBLS oil in the same time period.
- 5) Production decline curves are included for the Canyon and Strawn production. The zones were completed in July 1994. Since initial completion, the production from both zones has been characteristic of limited reservoir systems with steeply declining production.
- The Canyon bottom hole pressure was measured on October 23, 1994, after a two-day shut in and was 1287 psi at 9800 feet. The Strawn bottom hole pressure was measured on October 21, 1994, after a two day shut-in and was 2491 psi at 10274 feet. Corrected to a depth of 9800 feet to compare with the Canyon zone, the Strawn pressure is 2463 psi.
- 7) There will be no loss in total gas quality or value due to mixing of the production streams. The Strawn and Canyon zones produce gas with limited condensate. November 1994 GOR values were above 100,000 SCF/BBL for both zones. A copy of gas analyses, taken in August, 1994 from these zones is included.
- 8) Because of reduced operating costs per zone, commingling of the zones would allow each individual zone to be produced to a lower economic rate and would increase ultimate recovery from all zones. Commingling of the Canyon and Strawn zones would also allow production of the Morrow and Atoka zones as well, increasing the recovery from these zones.
- 9) A proposed allocation factor of 0.3 for the Canyon and 0.7 for the Strawn is presented for NMOCD review. The factors are based upon November 1994 production of 18279 MCF from the Canyon and 43327 MCF from the Strawn.