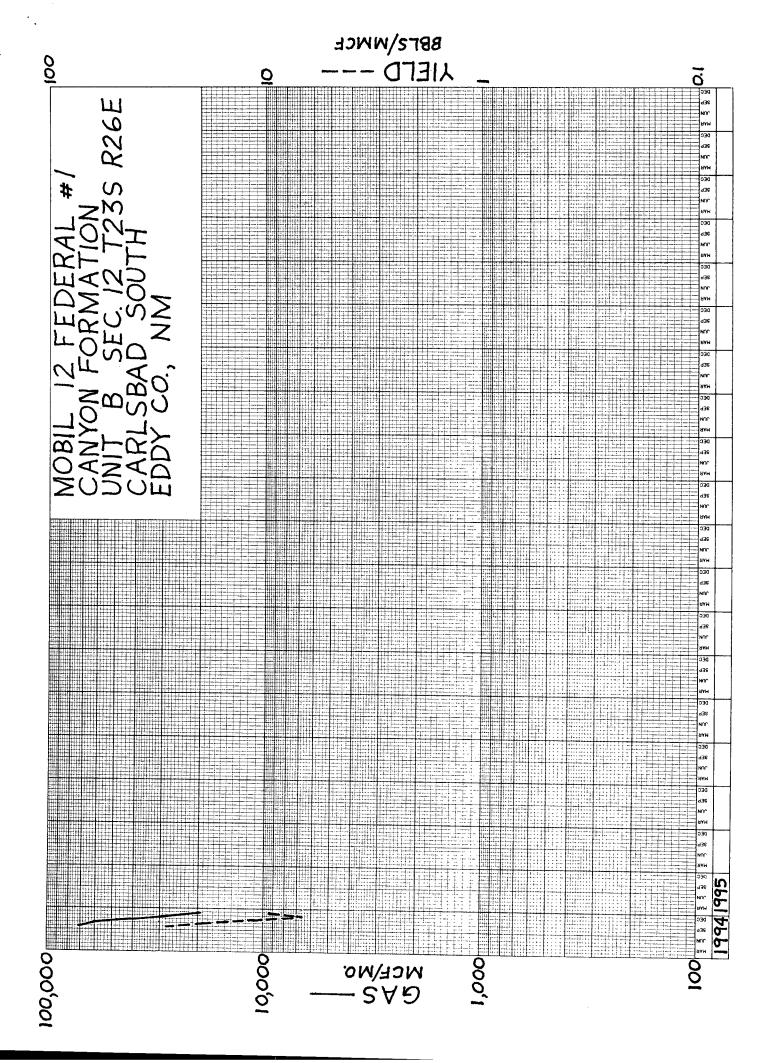

# Application for Downhole Commingling Under NMOCD Rule 303C For Gas Wells

1) By operator:

Mallon Oil Company 999 18th Street, Suite 1700 Denver, CO 80202

2) In the well:

Mobil '12' Federal #1 NWNE Sec. 12, T23S-R26E Eddy County, New Mexico

For the pools:

Carlsbad, S. - Canyon
Carlsbad, S. - Strawn
79
70
70

- A plat of the area surrounding the Mobil '12' Federal #1 well showing the ownership of direct and diagonal offset locations is included.
- The Canyon and Strawn are gas zones, therefore no state forms C116 are required or available. The November 1994 production from the Strawn was 43327 MCF and 45 BBLS oil. The Canyon produced 18279 MCF of gas and 171 BBLS oil in the same time period.
- 5) Production decline curves are included for the Canyon and Strawn production. The zones were completed in July 1994. Since initial completion, the production from both zones has been characteristic of limited reservoir systems with steeply declining production.
- The Canyon bottom hole pressure was measured on October 23, 1994, after a two-day shut in and was 1287 psi at 9800 feet. The Strawn bottom hole pressure was measured on October 21, 1994, after a two day shut-in and was 2491 psi at 10274 feet. Corrected to a depth of 9800 feet to compare with the Canyon zone, the Strawn pressure is 2463 psi.
- 7) There will be no loss in total gas quality or value due to mixing of the production streams. The Strawn and Canyon zones produce gas with limited condensate. November 1994 GOR values were above 100,000 SCF/BBL for both zones. A copy of gas analyses, taken in August, 1994 from these zones is included.
- 8) Because of reduced operating costs per zone, commingling of the zones would allow each individual zone to be produced to a lower economic rate and would increase ultimate recovery from all zones. Commingling of the Canyon and Strawn zones would also allow production of the Morrow and Atoka zones as well, increasing the recovery from these zones.
- 9) A proposed allocation factor of 0.3 for the Canyon and 0.7 for the Strawn is presented for NMOCD review. The factors are based upon November 1994 production of 18279 MCF from the Canyon and 43327 MCF from the Strawn.