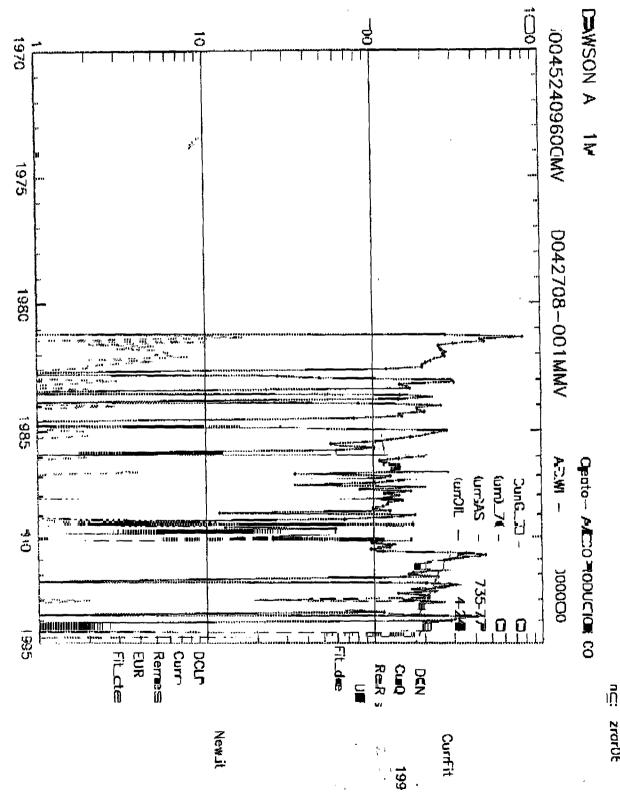

The allocation method that we plan to use for this commingled well is as follows. Since the well has been dually completed since 1981, we have production curves (see attached) which establish the decline for each formation. The Dakota is currently producing 57 MCFD and the Mesaverde is producing 199 MCFD. Combined we anticipate that 20 percent of the production should be allocated to the Dakota zone and 80 percent of the production should be attributed to the Mesaverde.

The allocation method that we plan to use for gas production in this commingled well is as follows. Based on the historical dual completion production since 1981, the production curves have well established production declines for each formation. The Dakota is currently producing 57 MCFD and the Mesaverde is producing 199 MCFD. Combined we anticipate that 20 percent of the production should be allocated to the Dakota zone and 80 percent of the production should be attributed to the Mesaverde.