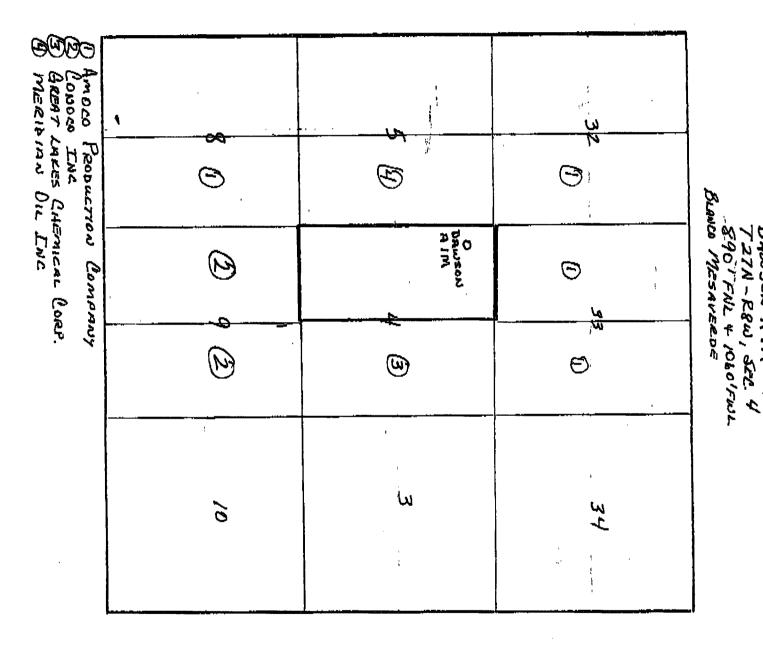

## <u>Blanco Mesaverde Plat</u>

- 1 Amoco Production Company
- 2 Conoco, Inc.
  10 Desta Drive West Midland, Texas 79705
- Great Lakes Chemical Corporation
  P.O. Box 2200
  West Lafayette, Indiana 47906
- Meridian Oil Inc.
  Box 4298
  Farmington, NM 87401

## **ATTACHMENTS**

a de la companya de la

- 1 List of offset operators and their addresses
- 2 Plat of offset operators for Blanco Mesaverde
- 3 Plat of offset operators for Basin Dakota
- 4 9 section plat for Blanco Mesaverde showing offset wells
- 5 9 section plat for Basin Dakota showing offset wells
- 6 Original Form C-102 for the Basin Dakota and Blanco Mesaverde formations
- 7 Production Curve for Blanco Mesaverde
- 8 Production Curve for Basin Dakota