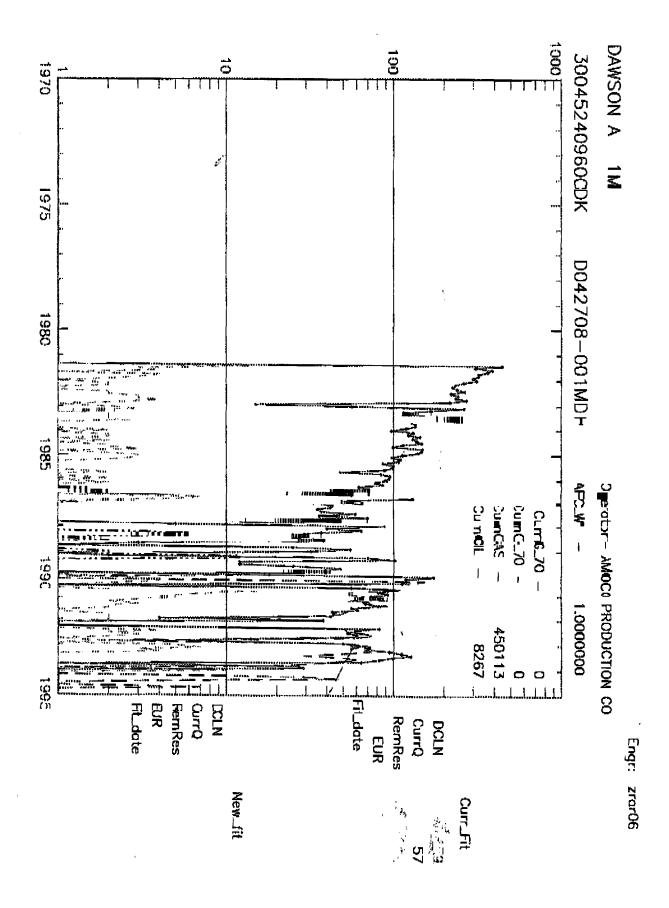

The allocation method that we plan to use for this commingled well is as follows. Since the well has been dually completed since 1981, we have production curves (see attached) which establish the decline for each formation. The Dakota is currently producing 57 MCFD and the Mesaverde is producing 199 MCFD. Combined we anticipate that 20 percent of the production should be allocated to the Dakota zone and 80 percent of the production should be attributed to the Mesaverde.

The allocation method that we plan to use for gas production in this commingled well is as follows. Based on the historical dual completion production since 1981, the production curves have well established production declines for each formation. The Dakota is currently producing 57 MCFD and the Mesaverde is producing 199 MCFD. Combined we anticipate that 20 percent of the production should be allocated to the Dakota zone and 80 percent of the production should be attributed to the Mesaverde.