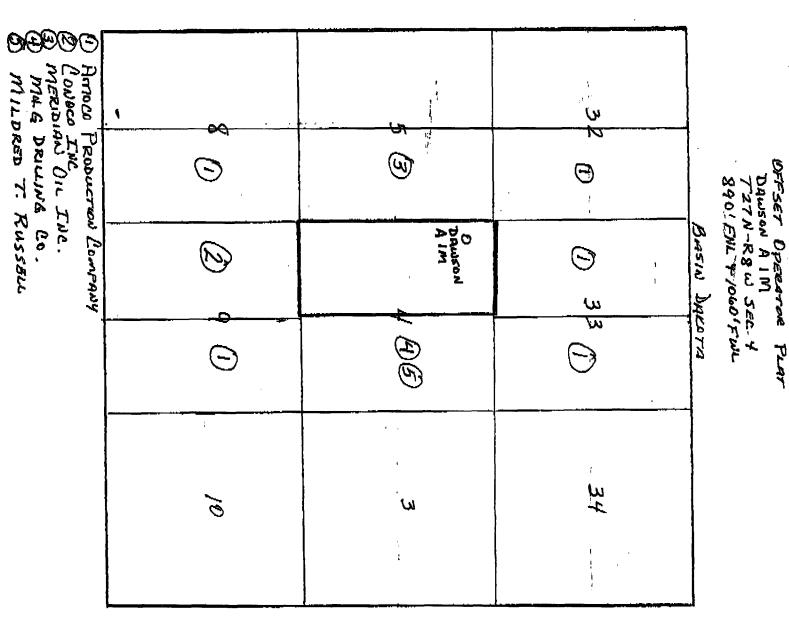

#### <u>Basin Dakota Plat</u>

- 1 Amoco Production Company
- Conoco, Inc.
  10 Desta Drive West Midland, Texas 79705
- Meridian Oil Inc.
  Box 4298
  Farmington, NM 87401
- M&G Drilling Co. Box 9560 Palm Springs, California 92663
- 5 Mildred T. Russell 1775 Broadway New York, New York 10019

## **ATTACHMENTS**

a de la companya de la

- 1 List of offset operators and their addresses
- 2 Plat of offset operators for Blanco Mesaverde
- 3 Plat of offset operators for Basin Dakota
- 4 9 section plat for Blanco Mesaverde showing offset wells
- 5 9 section plat for Basin Dakota showing offset wells
- 6 Original Form C-102 for the Basin Dakota and Blanco Mesaverde formations
- 7 Production Curve for Blanco Mesaverde
- 8 Production Curve for Basin Dakota